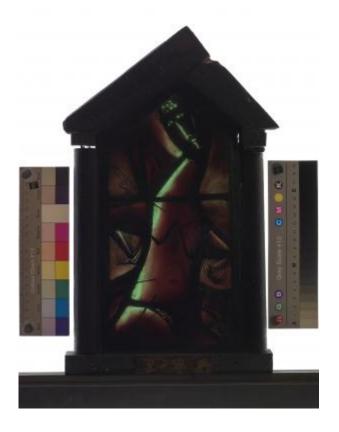

## St Sebastian

Brief description: St Sebastian (1949), a stained glass panel by Geoffrey

Clarke

Saint Sebastian (1949) demonstrates both Clarke

Object type: panel Number of objects: 1 Production date: 1949

Production period: 20th century, mid

Designer: Geoffrey Clarke

Dimensions: Height: 400 mm, Width: 255 mm

Acquisition: purchase 27.1.2014
Acquisition source: Clarke, Geoffrey
Accession number: ELYGM:2014.4