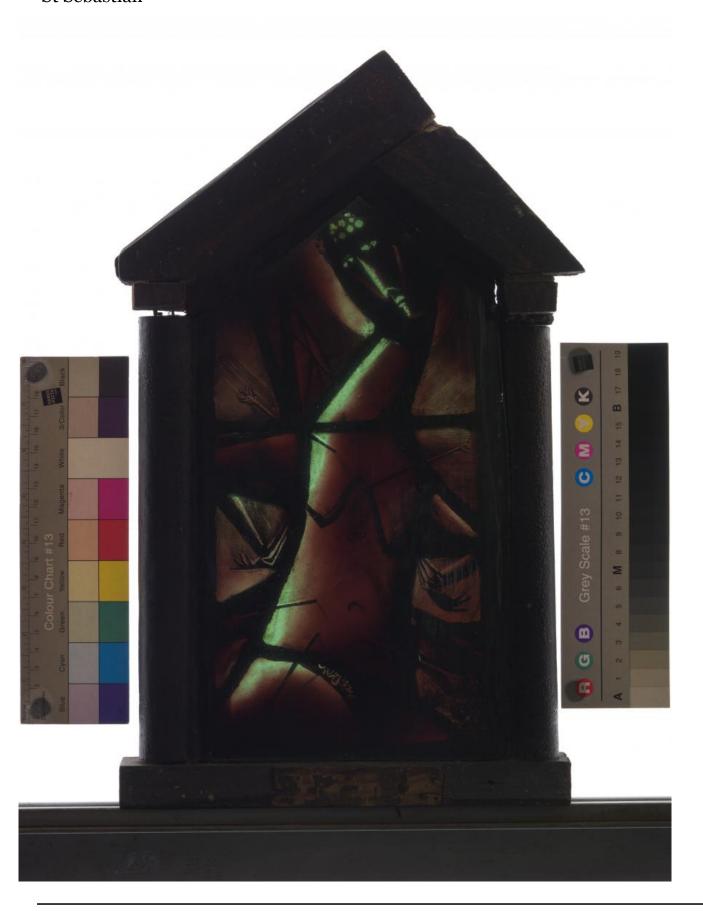

## St Sebastian

Brief description: St Sebastian (1949), a stained glass panel by Geoffrey

Clarke

Saint Sebastian (1949) demonstrates both Clarke

Object type: panel Number of objects: 1 Production date: 1949

Production period: 20th century, mid

Designer: Geoffrey Clarke

Dimensions: Height: 400 mm, Width: 255 mm

Acquisition: purchase 27.1.2014
Acquisition source: Clarke, Geoffrey
Accession number: ELYGM:2014.4