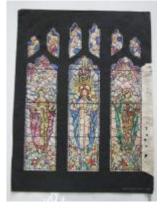

# Design for window in Southburgh church

Brief description: Design by Leonard Walker for St. Andrews Church, Southburgh, Norfolk.

Appears to be an early design for a south aisle window in Southburgh, Norfolk. The window depicts St. Joseph and the Angel, Christ & St. Thomas and Dorcas. These subjects represent Hope (Joseph), Faith (St. Thomas) and Charity (Dorcas). There are 3 main lights and 10 upper lights. The design is signed by Leonard Walker. Main difference to the final window is the design of right light and the inclusion of decorative detail to the top of the central light. The back of the design includes two pencil sketches of children's heads drawn above the return details. Part of window inscription read from photograph 2012.1.15. St. Joseph and Christ text enclosed either side by circles with dots within. Dorcas text enclosed with decorative detailing. Top of left light ST JOSEPH AND THE ANGEL, top of centre light CHRIST & ST. THOMAS, top of right light DORCAS. Running across bottom of the 3 main lights. Forward slash indicates break in text. TO.THE.MEMORY.OF. / ANTHONY.EAGLING.d-FEB-1929.AGED.79. / ANTHONY.EAGLING.d.AUG-1816-AGED.17. / THOMAS.EAGLING.d-DEC-1897.AGED.84. / SARAH.EAGLING.d-DEC-1862.AGED.88. / SUSANNA.EAGLING.d-DEC-1887.AGED.72.

Object type: design

Number of objects: 1

Production date: 1935

Production period: 20th century, early

Designer: Leonard Walker

Manufacturer: Walker, Leonard 1877=1964

Dimensions: Height: 324 mm, Width: 186 mm

**Inscription:** fountain-pen note back of design (central) This drawing to be returned to Leonard Walker R. L. Studio 151A King Henrys Road NW3. pencil drawings back of design (top) two pencil sketches of children's faces. pencil note back of design (bottom) ? Southburgh. Norfolk

Original location: South window St. Andrews Church Southburgh Norfolk England

Acquisition: gift 25.11.2010

Acquisition source: Walker, Renton M.

Bibliographical references: Flickr Southburgh / Johnevigar