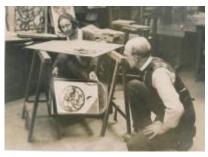

# Design for window in Southburgh church

Brief description: Design by Leonard Walker for St. Andrews Church, Southburgh, Norfolk.

Appears to be an early design for a south aisle window in Southburgh, Norfolk. The window depicts St. Joseph and the Angel, Christ & St. Thomas and Dorcas. These subjects represent Hope (Joseph), Faith (St. Thomas) and Charity (Dorcas). There are 3 main lights and 10 upper lights. The design is signed by Leonard Walker. Main difference to the final window is the design of right light and the inclusion of decorative detail to the top of the central light. The back of the design includes two pencil sketches of children's heads drawn above the return details. Part of window inscription read from photograph 2012.1.15. St. Joseph and Christ text enclosed either side by circles with dots within. Dorcas text enclosed with decorative detailing. Top of left light ST JOSEPH AND THE ANGEL, top of centre light CHRIST & ST. THOMAS, top of right light DORCAS. Running across bottom of the 3 main lights. Forward slash indicates break in text. TO.THE.MEMORY.OF. / ANTHONY.EAGLING.d-FEB-1929.AGED.79. / ANTHONY.EAGLING.d.AUG-1816-AGED.17. / THOMAS.EAGLING.d-DEC-1897.AGED.84. / SARAH.EAGLING.d-DEC-1862.AGED.88. / SUSANNA.EAGLING.d-DEC-1887.AGED.72.

Object type: design

Number of objects: 1

Production date: 1935

Production period: 20th century, early

Designer: Leonard Walker

Manufacturer: Walker, Leonard 1877=1964

Dimensions: Height: 324 mm, Width: 186 mm

**Inscription:** fountain-pen note back of design (central) This drawing to be returned to Leonard Walker R. L. Studio 151A King Henrys Road NW3. pencil drawings back of design (top) two pencil sketches of children's faces. pencil note back of design (bottom) ? Southburgh. Norfolk