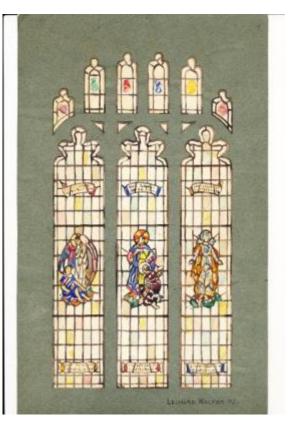

# Design for window in Southburgh church

Brief description: Design by Leonard Walker for St. Andrews Church, Southburgh, Norfolk.

Appears to be an early design for a south aisle window in Southburgh, Norfolk. The window depicts St. Joseph and the Angel, Christ & St. Thomas and Dorcas. These subjects represent Hope (Joseph), Faith (St. Thomas) and Charity (Dorcas). There are 3 main lights and 10 upper lights. The design is signed by Leonard Walker. Main difference to the final window is the design of right light and the inclusion of decorative detail to the top of the central light. The back of the design includes two pencil sketches of children's heads drawn above the return details. Part of window inscription read from photograph 2012.1.15. St. Joseph and Christ text enclosed either side by circles with dots within. Dorcas text enclosed with decorative detailing. Top of left light ST JOSEPH AND THE ANGEL, top of centre light CHRIST & ST. THOMAS, top of right light DORCAS. Running across bottom of the 3 main lights. Forward slash indicates break in text. TO.THE.MEMORY.OF. / ANTHONY.EAGLING.d-FEB-1929.AGED.79. / ANTHONY.EAGLING.d.AUG-1816-AGED.17. / THOMAS.EAGLING.d-DEC-1897.AGED.84. / SARAH.EAGLING.d-DEC-1862.AGED.88. / SUSANNA.EAGLING.d-DEC-1887.AGED.72.

Object type: design

Number of objects: 1

Production date: 1935

Production period: 20th century, early

Designer: Leonard Walker

Manufacturer: Walker, Leonard 1877=1964

Dimensions: Height: 324 mm, Width: 186 mm

**Inscription:** fountain-pen note back of design (central) This drawing to be returned to Leonard Walker R. L. Studio 151A King Henrys Road NW3. pencil drawings back of design (top) two pencil sketches of children's faces. pencil note back of design (bottom) ? Southburgh. Norfolk