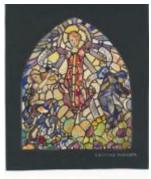

# Design for window in Southburgh church

Brief description: Design by Leonard Walker for St. Andrews Church, Southburgh, Norfolk.

Appears to be an early design for a south aisle window in Southburgh, Norfolk. The window depicts St. Joseph and the Angel, Christ & St. Thomas and Dorcas. These subjects represent Hope (Joseph), Faith (St. Thomas) and Charity (Dorcas). There are 3 main lights and 10 upper lights. The design is signed by Leonard Walker. Main difference to the final window is the design of right light and the inclusion of decorative detail to the top of the central light. The back of the design includes two pencil sketches of children's heads drawn above the return details. Part of window inscription read from photograph 2012.1.15. St. Joseph and Christ text enclosed either side by circles with dots within. Dorcas text enclosed with decorative detailing. Top of left light ST JOSEPH AND THE ANGEL, top of centre light CHRIST & ST. THOMAS, top of right light DORCAS. Running across bottom of the 3 main lights. Forward slash indicates break in text. TO.THE.MEMORY.OF. / ANTHONY.EAGLING.d-FEB-1929.AGED.79. / ANTHONY.EAGLING.d.AUG-1816-AGED.17. / THOMAS.EAGLING.d-DEC-1897.AGED.84. / SARAH.EAGLING.d-DEC-1862.AGED.88. / SUSANNA.EAGLING.d-DEC-1887.AGED.72.

Object type: design

Number of objects: 1

Production date: 1935

Production period: 20th century, early

Designer: Leonard Walker

Manufacturer: Walker, Leonard 1877=1964

Dimensions: Height: 324 mm, Width: 186 mm

**Inscription:** fountain-pen note back of design (central) This drawing to be returned to Leonard Walker R. L. Studio 151A King Henrys Road NW3. pencil drawings back of design (top) two pencil sketches of children's faces. pencil note back of design (bottom) ? Southburgh. Norfolk

Original location: South window St. Andrews Church Southburgh Norfolk England

Acquisition: gift 25.11.2010

Acquisition source: Walker, Renton M.

Bibliographical references: Flickr Southburgh / Johnevigar