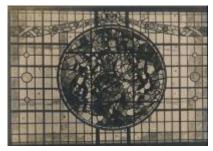

# Design for window in Southburgh church

Brief description: Design by Leonard Walker for St. Andrews Church, Southburgh, Norfolk.

Appears to be an early design for a south aisle window in Southburgh, Norfolk. The window depicts St. Joseph and the Angel, Christ & St. Thomas and Dorcas. These subjects represent Hope (Joseph), Faith (St. Thomas) and Charity (Dorcas). There are 3 main lights and 10 upper lights. The design is signed by Leonard Walker. Main difference to the final window is the design of right light and the inclusion of decorative detail to the top of the central light. The back of the design includes two pencil sketches of children's heads drawn above the return details. Part of window inscription read from photograph 2012.1.15. St. Joseph and Christ text enclosed either side by circles with dots within. Dorcas text enclosed with decorative detailing. Top of left light ST JOSEPH AND THE ANGEL, top of centre light CHRIST & ST. THOMAS, top of right light DORCAS. Running across bottom of the 3 main lights. Forward slash indicates break in text. TO.THE.MEMORY.OF. / ANTHONY.EAGLING.d-FEB-1929.AGED.79. / ANTHONY.EAGLING.d.AUG-1816-AGED.17. / THOMAS.EAGLING.d-DEC-1897.AGED.84. / SARAH.EAGLING.d-DEC-1862.AGED.88. / SUSANNA.EAGLING.d-DEC-1887.AGED.72.

Object type: design

Number of objects: 1

Production date: 1935

Production period: 20th century, early

Designer: Leonard Walker

Manufacturer: Walker, Leonard 1877=1964

Dimensions: Height: 324 mm, Width: 186 mm

**Inscription:** fountain-pen note back of design (central) This drawing to be returned to Leonard Walker R. L. Studio 151A King Henrys Road NW3. pencil drawings back of design (top) two pencil sketches of children's faces. pencil note back of design (bottom) ? Southburgh. Norfolk

Original location: South window St. Andrews Church Southburgh Norfolk England

Acquisition: gift 25.11.2010

Acquisition source: Walker, Renton M.

Bibliographical references: Flickr Southburgh / Johnevigar