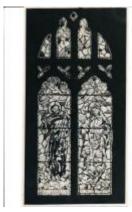

# Design for window in Southburgh church

Brief description: Design by Leonard Walker for St. Andrews Church, Southburgh, Norfolk.

Appears to be an early design for a south aisle window in Southburgh, Norfolk. The window depicts St. Joseph and the Angel, Christ & St. Thomas and Dorcas. These subjects represent Hope (Joseph), Faith (St. Thomas) and Charity (Dorcas). There are 3 main lights and 10 upper lights. The design is signed by Leonard Walker. Main difference to the final window is the design of right light and the inclusion of decorative detail to the top of the central light. The back of the design includes two pencil sketches of children's heads drawn above the return details. Part of window inscription read from photograph 2012.1.15. St. Joseph and Christ text enclosed either side by circles with dots within. Dorcas text enclosed with decorative detailing. Top of left light ST JOSEPH AND THE ANGEL, top of centre light CHRIST & ST. THOMAS, top of right light DORCAS. Running across bottom of the 3 main lights. Forward slash indicates break in text. TO.THE.MEMORY.OF. / ANTHONY.EAGLING.d-FEB-1929.AGED.79. / ANTHONY.EAGLING.d.AUG-1816-AGED.17. / THOMAS.EAGLING.d-DEC-1897.AGED.84. / SARAH.EAGLING.d-DEC-1862.AGED.88. / SUSANNA.EAGLING.d-DEC-1887.AGED.72.

Object type: design

Number of objects: 1

Production date: 1935

Production period: 20th century, early

Designer: Leonard Walker

Manufacturer: Walker, Leonard 1877=1964

Dimensions: Height: 324 mm, Width: 186 mm

**Inscription:** fountain-pen note back of design (central) This drawing to be returned to Leonard Walker R. L. Studio 151A King Henrys Road NW3. pencil drawings back of design (top) two pencil sketches of children's faces. pencil note back of design (bottom) ? Southburgh. Norfolk