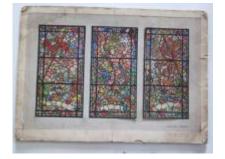

# Design for window in Southburgh church

Brief description: Design by Leonard Walker for St. Andrews Church, Southburgh, Norfolk.

Appears to be an early design for a south aisle window in Southburgh, Norfolk. The window depicts St. Joseph and the Angel, Christ & St. Thomas and Dorcas. These subjects represent Hope (Joseph), Faith (St. Thomas) and Charity (Dorcas). There are 3 main lights and 10 upper lights. The design is signed by Leonard Walker. Main difference to the final window is the design of right light and the inclusion of decorative detail to the top of the central light. The back of the design includes two pencil sketches of children's heads drawn above the return details. Part of window inscription read from photograph 2012.1.15. St. Joseph and Christ text enclosed either side by circles with dots within. Dorcas text enclosed with decorative detailing. Top of left light ST JOSEPH AND THE ANGEL, top of centre light CHRIST & ST. THOMAS, top of right light DORCAS. Running across bottom of the 3 main lights. Forward slash indicates break in text. TO.THE.MEMORY.OF. / ANTHONY.EAGLING.d-FEB-1929.AGED.79. / ANTHONY.EAGLING.d.AUG-1816-AGED.17. / THOMAS.EAGLING.d-DEC-1897.AGED.84. / SARAH.EAGLING.d-DEC-1862.AGED.88. / SUSANNA.EAGLING.d-DEC-1887.AGED.72.