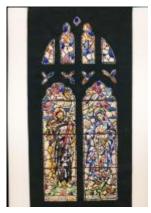

# Design for window in Southburgh church

Brief description: Design by Leonard Walker for St. Andrews Church, Southburgh, Norfolk.

Appears to be an early design for a south aisle window in Southburgh, Norfolk. The window depicts St. Joseph and the Angel, Christ & St. Thomas and Dorcas. These subjects represent Hope (Joseph), Faith (St. Thomas) and Charity (Dorcas). There are 3 main lights and 10 upper lights. The design is signed by Leonard Walker. Main difference to the final window is the design of right light and the inclusion of decorative detail to the top of the central light. The back of the design includes two pencil sketches of children's heads drawn above the return details. Part of window inscription read from photograph 2012.1.15. St. Joseph and Christ text enclosed either side by circles with dots within. Dorcas text enclosed with decorative detailing. Top of left light ST JOSEPH AND THE ANGEL, top of centre light CHRIST & ST. THOMAS, top of right light DORCAS. Running across bottom of the 3 main lights. Forward slash indicates break in text. TO.THE.MEMORY.OF. / ANTHONY.EAGLING.d-FEB-1929.AGED.79. / ANTHONY.EAGLING.d.AUG-1816-AGED.17. / THOMAS.EAGLING.d-DEC-1897.AGED.84. / SARAH.EAGLING.d-DEC-1862.AGED.88. / SUSANNA.EAGLING.d-DEC-1887.AGED.72.