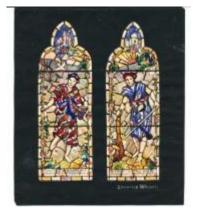

# Design for window in Southburgh church

Brief description: Design by Leonard Walker for St. Andrews Church, Southburgh, Norfolk.

Appears to be an early design for a south aisle window in Southburgh, Norfolk. The window depicts St. Joseph and the Angel, Christ & St. Thomas and Dorcas. These subjects represent Hope (Joseph), Faith (St. Thomas) and Charity (Dorcas). There are 3 main lights and 10 upper lights. The design is signed by Leonard Walker. Main difference to the final window is the design of right light and the inclusion of decorative detail to the top of the central light. The back of the design includes two pencil sketches of children's heads drawn above the return details. Part of window inscription read from photograph 2012.1.15. St. Joseph and Christ text enclosed either side by circles with dots within. Dorcas text enclosed with decorative detailing. Top of left light ST JOSEPH AND THE ANGEL, top of centre light CHRIST & ST. THOMAS, top of right light DORCAS. Running across bottom of the 3 main lights. Forward slash indicates break in text. TO.THE.MEMORY.OF. / ANTHONY.EAGLING.d-FEB-1929.AGED.79. / ANTHONY.EAGLING.d.AUG-1816-AGED.17. / THOMAS.EAGLING.d-DEC-1897.AGED.84. / SARAH.EAGLING.d-DEC-1862.AGED.88. / SUSANNA.EAGLING.d-DEC-1887.AGED.72.