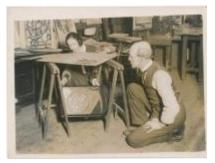

# Design for window in Southburgh church

Brief description: Design by Leonard Walker for St. Andrews Church, Southburgh, Norfolk.

Appears to be an early design for a south aisle window in Southburgh, Norfolk. The window depicts St. Joseph and the Angel, Christ & St. Thomas and Dorcas. These subjects represent Hope (Joseph), Faith (St. Thomas) and Charity (Dorcas). There are 3 main lights and 10 upper lights. The design is signed by Leonard Walker. Main difference to the final window is the design of right light and the inclusion of decorative detail to the top of the central light. The back of the design includes two pencil sketches of children's heads drawn above the return details. Part of window inscription read from photograph 2012.1.15. St. Joseph and Christ text enclosed either side by circles with dots within. Dorcas text enclosed with decorative detailing. Top of left light ST JOSEPH AND THE ANGEL, top of centre light CHRIST & ST. THOMAS, top of right light DORCAS. Running across bottom of the 3 main lights. Forward slash indicates break in text. TO.THE.MEMORY.OF. / ANTHONY.EAGLING.d-FEB-1929.AGED.79. / ANTHONY.EAGLING.d.AUG-1816-AGED.17. / THOMAS.EAGLING.d-DEC-1897.AGED.84. / SARAH.EAGLING.d-DEC-1862.AGED.88. / SUSANNA.EAGLING.d-DEC-1887.AGED.72.

Object type: design

Number of objects: 1

Production date: 1935

Production period: 20th century, early

Designer: Leonard Walker

Manufacturer: Walker, Leonard 1877=1964

Dimensions: Height: 324 mm, Width: 186 mm

**Inscription:** fountain-pen note back of design (central) This drawing to be returned to Leonard Walker R. L. Studio 151A King Henrys Road NW3. pencil drawings back of design (top) two pencil sketches of children's faces. pencil note back of design (bottom) ? Southburgh. Norfolk