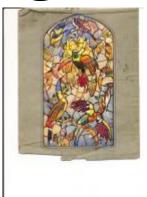

# Design for window in Southburgh church

Brief description: Design by Leonard Walker for St. Andrews Church, Southburgh, Norfolk.

Appears to be an early design for a south aisle window in Southburgh, Norfolk. The window depicts St. Joseph and the Angel, Christ & St. Thomas and Dorcas. These subjects represent Hope (Joseph), Faith (St. Thomas) and Charity (Dorcas). There are 3 main lights and 10 upper lights. The design is signed by Leonard Walker. Main difference to the final window is the design of right light and the inclusion of decorative detail to the top of the central light. The back of the design includes two pencil sketches of children's heads drawn above the return details. Part of window inscription read from photograph 2012.1.15. St. Joseph and Christ text enclosed either side by circles with dots within. Dorcas text enclosed with decorative detailing. Top of left light ST JOSEPH AND THE ANGEL, top of centre light CHRIST & ST. THOMAS, top of right light DORCAS. Running across bottom of the 3 main lights. Forward slash indicates break in text. TO.THE.MEMORY.OF. / ANTHONY.EAGLING.d-FEB-1929.AGED.79. / ANTHONY.EAGLING.d.AUG-1816-AGED.17. / THOMAS.EAGLING.d-DEC-1897.AGED.84. / SARAH.EAGLING.d-DEC-1862.AGED.88. / SUSANNA.EAGLING.d-DEC-1887.AGED.72.

Object type: design

Number of objects: 1

Production date: 1935

Production period: 20th century, early

Designer: Leonard Walker

Manufacturer: Walker, Leonard 1877=1964

Dimensions: Height: 324 mm, Width: 186 mm

**Inscription:** fountain-pen note back of design (central) This drawing to be returned to Leonard Walker R. L. Studio 151A King Henrys Road NW3. pencil drawings back of design (top) two pencil sketches of children's faces. pencil note back of design (bottom) ? Southburgh. Norfolk