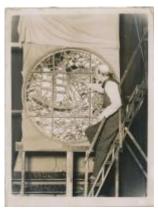

# Design for window in Southburgh church

Brief description: Design by Leonard Walker for St. Andrews Church, Southburgh, Norfolk.

Appears to be an early design for a south aisle window in Southburgh, Norfolk. The window depicts St. Joseph and the Angel, Christ & St. Thomas and Dorcas. These subjects represent Hope (Joseph), Faith (St. Thomas) and Charity (Dorcas). There are 3 main lights and 10 upper lights. The design is signed by Leonard Walker. Main difference to the final window is the design of right light and the inclusion of decorative detail to the top of the central light. The back of the design includes two pencil sketches of children's heads drawn above the return details. Part of window inscription read from photograph 2012.1.15. St. Joseph and Christ text enclosed either side by circles with dots within. Dorcas text enclosed with decorative detailing. Top of left light ST JOSEPH AND THE ANGEL, top of centre light CHRIST & ST. THOMAS, top of right light DORCAS. Running across bottom of the 3 main lights. Forward slash indicates break in text. TO.THE.MEMORY.OF. / ANTHONY.EAGLING.d-FEB-1929.AGED.79. / ANTHONY.EAGLING.d.AUG-1816-AGED.17. / THOMAS.EAGLING.d-DEC-1897.AGED.84. / SARAH.EAGLING.d-DEC-1862.AGED.88. / SUSANNA.EAGLING.d-DEC-1887.AGED.72.

**Inscription:** fountain-pen note back of design (central) This drawing to be returned to Leonard Walker R. L. Studio 151A King Henrys Road NW3. pencil drawings back of design (top) two pencil sketches of children's faces. pencil note back of design (bottom) ? Southburgh. Norfolk