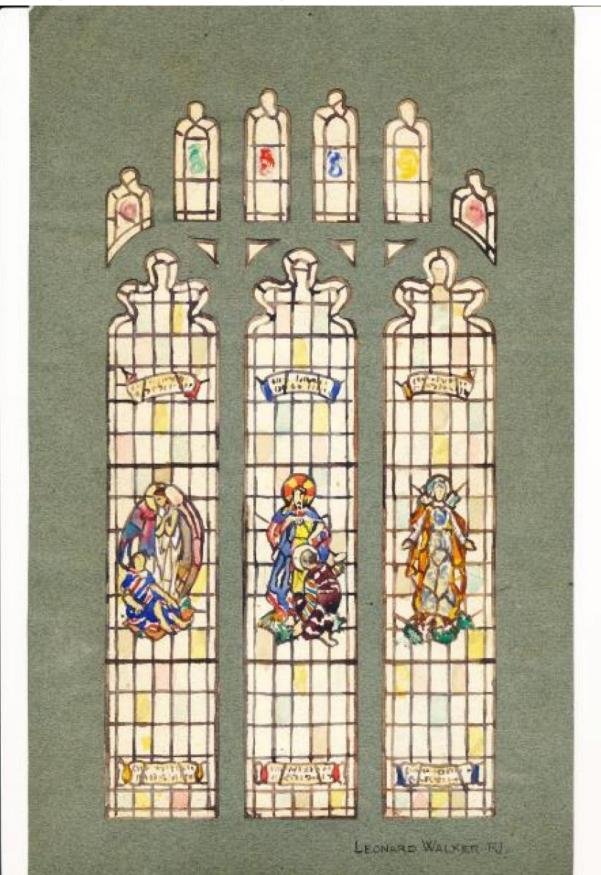

# Design for window in Southburgh church

Brief description: Design by Leonard Walker for St. Andrews Church, Southburgh, Norfolk.

Appears to be an early design for a south aisle window in Southburgh, Norfolk. The window depicts St. Joseph and the Angel, Christ & St. Thomas and Dorcas. These subjects represent Hope (Joseph), Faith (St. Thomas) and Charity (Dorcas). There are 3 main lights and 10 upper lights. The design is signed by Leonard Walker. Main difference to the final window is the design of right light and the inclusion of decorative detail to the top of the central light. The back of the design includes two pencil sketches of children's heads drawn above the return details. Part of window inscription read from photograph 2012.1.15. St. Joseph and Christ text enclosed either side by circles with dots within. Dorcas text enclosed with decorative detailing. Top of left light ST JOSEPH AND THE ANGEL, top of centre light CHRIST & ST. THOMAS, top of right light DORCAS. Running across bottom of the 3 main lights. Forward slash indicates break in text. TO.THE.MEMORY.OF. / ANTHONY.EAGLING.d-FEB-1929.AGED.79. / ANTHONY.EAGLING.d.AUG-1816-AGED.17. / THOMAS.EAGLING.d-DEC-1897.AGED.84. / SARAH.EAGLING.d-DEC-1862.AGED.88. / SUSANNA.EAGLING.d-DEC-1887.AGED.72.

Object type: design

Number of objects: 1

Production date: 1935

Production period: 20th century, early

Designer: Leonard Walker

Manufacturer: Walker, Leonard 1877=1964

Dimensions: Height: 324 mm, Width: 186 mm