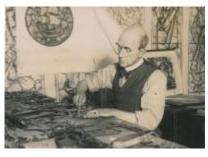

# Design for window in Southburgh church

Brief description: Design by Leonard Walker for St. Andrews Church, Southburgh, Norfolk.

Appears to be an early design for a south aisle window in Southburgh, Norfolk. The window depicts St. Joseph and the Angel, Christ & St. Thomas and Dorcas. These subjects represent Hope (Joseph), Faith (St. Thomas) and Charity (Dorcas). There are 3 main lights and 10 upper lights. The design is signed by Leonard Walker. Main difference to the final window is the design of right light and the inclusion of decorative detail to the top of the central light. The back of the design includes two pencil sketches of children's heads drawn above the return details. Part of window inscription read from photograph 2012.1.15. St. Joseph and Christ text enclosed either side by circles with dots within. Dorcas text enclosed with decorative detailing. Top of left light ST JOSEPH AND THE ANGEL, top of centre light CHRIST & ST. THOMAS, top of right light DORCAS. Running across bottom of the 3 main lights. Forward slash indicates break in text. TO.THE.MEMORY.OF. / ANTHONY.EAGLING.d-FEB-1929.AGED.79. / ANTHONY.EAGLING.d.AUG-1816-AGED.17. / THOMAS.EAGLING.d-DEC-1897.AGED.84. / SARAH.EAGLING.d-DEC-1862.AGED.88. / SUSANNA.EAGLING.d-DEC-1887.AGED.72.

Object type: design

Number of objects: 1

Production date: 1935

Production period: 20th century, early

Designer: Leonard Walker

Manufacturer: Walker, Leonard 1877=1964

Dimensions: Height: 324 mm, Width: 186 mm

**Inscription:** fountain-pen note back of design (central) This drawing to be returned to Leonard Walker R. L. Studio 151A King Henrys Road NW3. pencil drawings back of design (top) two pencil sketches of children's faces. pencil note back of design (bottom) ? Southburgh. Norfolk