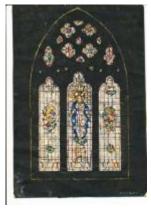

# Design for window in Southburgh church

Brief description: Design by Leonard Walker for St. Andrews Church, Southburgh, Norfolk.

Appears to be an early design for a south aisle window in Southburgh, Norfolk. The window depicts St. Joseph and the Angel, Christ & St. Thomas and Dorcas. These subjects represent Hope (Joseph), Faith (St. Thomas) and Charity (Dorcas). There are 3 main lights and 10 upper lights. The design is signed by Leonard Walker. Main difference to the final window is the design of right light and the inclusion of decorative detail to the top of the central light. The back of the design includes two pencil sketches of children's heads drawn above the return details. Part of window inscription read from photograph 2012.1.15. St. Joseph and Christ text enclosed either side by circles with dots within. Dorcas text enclosed with decorative detailing. Top of left light ST JOSEPH AND THE ANGEL, top of centre light CHRIST & ST. THOMAS, top of right light DORCAS. Running across bottom of the 3 main lights. Forward slash indicates break in text. TO.THE.MEMORY.OF. / ANTHONY.EAGLING.d-FEB-1929.AGED.79. / ANTHONY.EAGLING.d.AUG-1816-AGED.17. / THOMAS.EAGLING.d-DEC-1897.AGED.84. / SARAH.EAGLING.d-DEC-1862.AGED.88. / SUSANNA.EAGLING.d-DEC-1887.AGED.72.