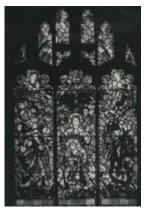

# Design for window in Southburgh church

Brief description: Design by Leonard Walker for St. Andrews Church, Southburgh, Norfolk.

Appears to be an early design for a south aisle window in Southburgh, Norfolk. The window depicts St. Joseph and the Angel, Christ & St. Thomas and Dorcas. These subjects represent Hope (Joseph), Faith (St. Thomas) and Charity (Dorcas). There are 3 main lights and 10 upper lights. The design is signed by Leonard Walker. Main difference to the final window is the design of right light and the inclusion of decorative detail to the top of the central light. The back of the design includes two pencil sketches of children's heads drawn above the return details. Part of window inscription read from photograph 2012.1.15. St. Joseph and Christ text enclosed either side by circles with dots within. Dorcas text enclosed with decorative detailing. Top of left light ST JOSEPH AND THE ANGEL, top of centre light CHRIST & ST. THOMAS, top of right light DORCAS. Running across bottom of the 3 main lights. Forward slash indicates break in text. TO.THE.MEMORY.OF. / ANTHONY.EAGLING.d-FEB-1929.AGED.79. / ANTHONY.EAGLING.d.AUG-1816-AGED.17. / THOMAS.EAGLING.d-DEC-1897.AGED.84. / SARAH.EAGLING.d-DEC-1862.AGED.88. / SUSANNA.EAGLING.d-DEC-1887.AGED.72.