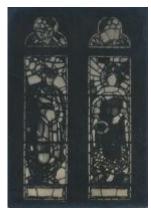

# Design for window in Southburgh church

Brief description: Design by Leonard Walker for St. Andrews Church, Southburgh, Norfolk.

Appears to be an early design for a south aisle window in Southburgh, Norfolk. The window depicts St. Joseph and the Angel, Christ & St. Thomas and Dorcas. These subjects represent Hope (Joseph), Faith (St. Thomas) and Charity (Dorcas). There are 3 main lights and 10 upper lights. The design is signed by Leonard Walker. Main difference to the final window is the design of right light and the inclusion of decorative detail to the top of the central light. The back of the design includes two pencil sketches of children's heads drawn above the return details. Part of window inscription read from photograph 2012.1.15. St. Joseph and Christ text enclosed either side by circles with dots within. Dorcas text enclosed with decorative detailing. Top of left light ST JOSEPH AND THE ANGEL, top of centre light CHRIST & ST. THOMAS, top of right light DORCAS. Running across bottom of the 3 main lights. Forward slash indicates break in text. TO.THE.MEMORY.OF. / ANTHONY.EAGLING.d-FEB-1929.AGED.79. / ANTHONY.EAGLING.d.AUG-1816-AGED.17. / THOMAS.EAGLING.d-DEC-1897.AGED.84. / SARAH.EAGLING.d-DEC-1862.AGED.88. / SUSANNA.EAGLING.d-DEC-1887.AGED.72.

Object type: design

Number of objects: 1

Production date: 1935

Production period: 20th century, early

Designer: Leonard Walker

Manufacturer: Walker, Leonard 1877=1964

Dimensions: Height: 324 mm, Width: 186 mm

**Inscription:** fountain-pen note back of design (central) This drawing to be returned to Leonard Walker R. L. Studio 151A King Henrys Road NW3. pencil drawings back of design (top) two pencil sketches of children's faces. pencil note back of design (bottom) ? Southburgh. Norfolk