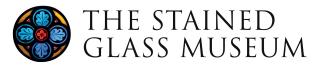

# Design for window in Southburgh church

Brief description: Design by Leonard Walker for St. Andrews Church, Southburgh, Norfolk.

Appears to be an early design for a south aisle window in Southburgh, Norfolk. The window depicts St. Joseph and the Angel, Christ & St. Thomas and Dorcas. These subjects represent Hope (Joseph), Faith (St. Thomas) and Charity (Dorcas). There are 3 main lights and 10 upper lights. The design is signed by Leonard Walker. Main difference to the final window is the design of right light and the inclusion of decorative detail to the top of the central light. The back of the design includes two pencil sketches of children's heads drawn above the return details. Part of window inscription read from photograph 2012.1.15. St. Joseph and Christ text enclosed either side by circles with dots within. Dorcas text enclosed with decorative detailing. Top of left light ST JOSEPH AND THE ANGEL, top of centre light CHRIST & ST. THOMAS, top of right light DORCAS. Running across bottom of the 3 main lights. Forward slash indicates break in text. TO.THE.MEMORY.OF. / ANTHONY.EAGLING.d-FEB-1929.AGED.79. / ANTHONY.EAGLING.d.AUG-1816-AGED.17. / THOMAS.EAGLING.d-DEC-1897.AGED.84. / SARAH.EAGLING.d-DEC-1862.AGED.88. / SUSANNA.EAGLING.d-DEC-1887.AGED.72.

Object type: design

Number of objects: 1

Production date: 1935

Production period: 20th century, early

Designer: Leonard Walker

Manufacturer: Walker, Leonard 1877=1964

Dimensions: Height: 324 mm, Width: 186 mm

**Inscription:** fountain-pen note back of design (central) This drawing to be returned to Leonard Walker R. L. Studio 151A King Henrys Road NW3. pencil drawings back of design (top) two pencil sketches of children's faces. pencil note back of design (bottom) ? Southburgh. Norfolk