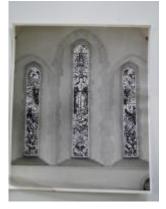

# Design for window in Southburgh church

Brief description: Design by Leonard Walker for St. Andrews Church, Southburgh, Norfolk.

Appears to be an early design for a south aisle window in Southburgh, Norfolk. The window depicts St. Joseph and the Angel, Christ & St. Thomas and Dorcas. These subjects represent Hope (Joseph), Faith (St. Thomas) and Charity (Dorcas). There are 3 main lights and 10 upper lights. The design is signed by Leonard Walker. Main difference to the final window is the design of right light and the inclusion of decorative detail to the top of the central light. The back of the design includes two pencil sketches of children's heads drawn above the return details. Part of window inscription read from photograph 2012.1.15. St. Joseph and Christ text enclosed either side by circles with dots within. Dorcas text enclosed with decorative detailing. Top of left light ST JOSEPH AND THE ANGEL, top of centre light CHRIST & ST. THOMAS, top of right light DORCAS. Running across bottom of the 3 main lights. Forward slash indicates break in text. TO.THE.MEMORY.OF. / ANTHONY.EAGLING.d-FEB-1929.AGED.79. / ANTHONY.EAGLING.d.AUG-1816-AGED.17. / THOMAS.EAGLING.d-DEC-1897.AGED.84. / SARAH.EAGLING.d-DEC-1862.AGED.88. / SUSANNA.EAGLING.d-DEC-1887.AGED.72.

Original location: South window St. Andrews Church Southburgh Norfolk England

Acquisition: gift 25.11.2010

Acquisition source: Walker, Renton M.

Bibliographical references: Flickr Southburgh / Johnevigar