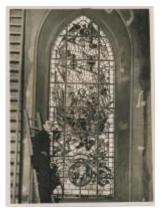

# Design for window in Southburgh church

Brief description: Design by Leonard Walker for St. Andrews Church, Southburgh, Norfolk.

Appears to be an early design for a south aisle window in Southburgh, Norfolk. The window depicts St. Joseph and the Angel, Christ & St. Thomas and Dorcas. These subjects represent Hope (Joseph), Faith (St. Thomas) and Charity (Dorcas). There are 3 main lights and 10 upper lights. The design is signed by Leonard Walker. Main difference to the final window is the design of right light and the inclusion of decorative detail to the top of the central light. The back of the design includes two pencil sketches of children's heads drawn above the return details. Part of window inscription read from photograph 2012.1.15. St. Joseph and Christ text enclosed either side by circles with dots within. Dorcas text enclosed with decorative detailing. Top of left light ST JOSEPH AND THE ANGEL, top of centre light CHRIST & ST. THOMAS, top of right light DORCAS. Running across bottom of the 3 main lights. Forward slash indicates break in text. TO.THE.MEMORY.OF. / ANTHONY.EAGLING.d-FEB-1929.AGED.79. / ANTHONY.EAGLING.d.AUG-1816-AGED.17. / THOMAS.EAGLING.d-DEC-1897.AGED.84. / SARAH.EAGLING.d-DEC-1862.AGED.88. / SUSANNA.EAGLING.d-DEC-1887.AGED.72.

Original location: South window St. Andrews Church Southburgh Norfolk England

Acquisition: gift 25.11.2010

Acquisition source: Walker, Renton M.

Bibliographical references: Flickr Southburgh / Johnevigar