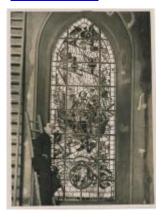

## Photograph of ship roundel window

Brief description: Black and white photograph of roundel depicting a ship by Leonard Walker.

Black and white photograph of roundel positioned along a staircase and depicting a ship. There is no indication on design of where the window is located. A brief internet search did not reveal any more information. Circa 1915 Halksworth Wheeler had opened up an additional shop at 109a Sandgate Road. Halksworth Wheeler photographers still exist today and deal in audio-visual products.

Object type: photograph Number of objects: 1 Production date: 1

Production period: 20th century

Designer: Leonard Walker

Manufacturer: Halksworth Wheeler

Dimensions: Height: 156 mm, Width: 113 mm

Inscription: pencil note on back of photograph (top) Mrs Reid, ? pupil @ St John'