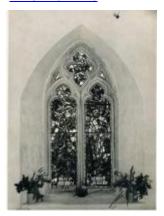

## Photograph of ship roundel window

Brief description: Black and white photograph of roundel depicting a ship by Leonard Walker.

Black and white photograph of roundel positioned along a staircase and depicting a ship. There is no indication on design of where the window is located. A brief internet search did not reveal any more information. Circa 1915 Halksworth Wheeler had opened up an additional shop at 109a Sandgate Road. Halksworth Wheeler photographers still exist today and deal in audio-visual products.

Object type: photograph Number of objects: 1 Production date: 1

Production period: 20th century

Designer: Leonard Walker

Manufacturer: Halksworth Wheeler

Dimensions: Height: 156 mm, Width: 113 mm

Inscription: pencil note on back of photograph (top) Mrs Reid, ? pupil @ St John'