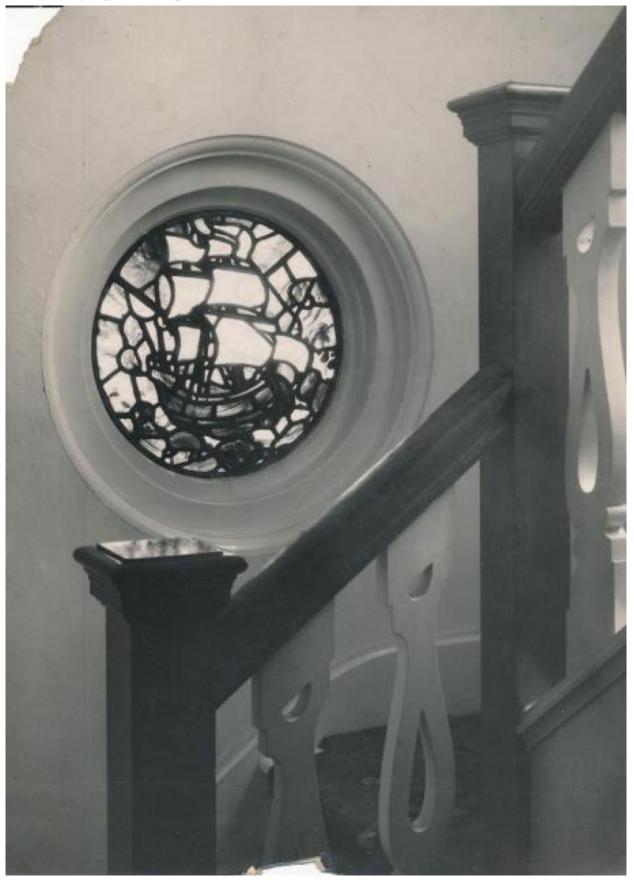

## Photograph of ship roundel window

Brief description: Black and white photograph of roundel depicting a ship by Leonard Walker.

Black and white photograph of roundel positioned along a staircase and depicting a ship. There is no indication on design of where the window is located. A brief internet search did not reveal any more information. Circa 1915 Halksworth Wheeler had opened up an additional shop at 109a Sandgate Road. Halksworth Wheeler photographers still exist today and deal in audio-visual products.

Object type: photograph Number of objects: 1 Production date: 1

Production period: 20th century

Designer: Leonard Walker

Manufacturer: Halksworth Wheeler

Dimensions: Height: 156 mm, Width: 113 mm

Inscription: pencil note on back of photograph (top) Mrs Reid, ? pupil @ St John'