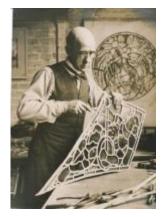

## Photograph of ship roundel window

Brief description: Black and white photograph of roundel depicting a ship by Leonard Walker.

Black and white photograph of roundel positioned along a staircase and depicting a ship. There is no indication on design of where the window is located. A brief internet search did not reveal any more information. Circa 1915 Halksworth Wheeler had opened up an additional shop at 109a Sandgate Road. Halksworth Wheeler photographers still exist today and deal in audio-visual products.

Object type: photograph Number of objects: 1 Production date: 1

Production period: 20th century

Designer: Leonard Walker

Manufacturer: Halksworth Wheeler

Dimensions: Height: 156 mm, Width: 113 mm

Inscription: pencil note on back of photograph (top) Mrs Reid, ? pupil @ St John'