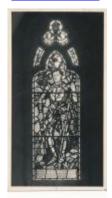

## Photograph of ship roundel window

Brief description: Black and white photograph of roundel depicting a ship by Leonard Walker.

Black and white photograph of roundel positioned along a staircase and depicting a ship. There is no indication on design of where the window is located. A brief internet search did not reveal any more information. Circa 1915 Halksworth Wheeler had opened up an additional shop at 109a Sandgate Road. Halksworth Wheeler photographers still exist today and deal in audio-visual products.

Object type: photograph Number of objects: 1 Production date: 1

Production period: 20th century

Designer: Leonard Walker

Manufacturer: Halksworth Wheeler

Dimensions: Height: 156 mm, Width: 113 mm

Inscription: pencil note on back of photograph (top) Mrs Reid, ? pupil @ St John'

Wood art School 140700 Reid IB

Acquisition: gift 25.11.2010

Acquisition source: Walker, Renton M.

This item is not currently on display and can only be viewed by prior arrangement

Accession number: ELYGM:2012.1.28

Permalink: <a href="https://stainedglassmuseum.com/object/ELYGM:2012.1.28">https://stainedglassmuseum.com/object/ELYGM:2012.1.28</a>