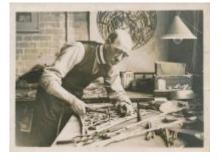

## Photograph of ship roundel window

Brief description: Black and white photograph of roundel depicting a ship by Leonard Walker.

Black and white photograph of roundel positioned along a staircase and depicting a ship. There is no indication on design of where the window is located. A brief internet search did not reveal any more information. Circa 1915 Halksworth Wheeler had opened up an additional shop at 109a Sandgate Road. Halksworth Wheeler photographers still exist today and deal in audio-visual products.

Object type: photograph Number of objects: 1 Production date: 1

Production period: 20th century

Designer: Leonard Walker

Manufacturer: Halksworth Wheeler

Dimensions: Height: 156 mm, Width: 113 mm

Inscription: pencil note on back of photograph (top) Mrs Reid, ? pupil @ St John'