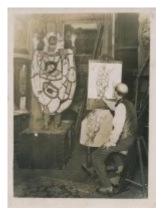

## Photograph of ship roundel window

Brief description: Black and white photograph of roundel depicting a ship by Leonard Walker.

Black and white photograph of roundel positioned along a staircase and depicting a ship. There is no indication on design of where the window is located. A brief internet search did not reveal any more information. Circa 1915 Halksworth Wheeler had opened up an additional shop at 109a Sandgate Road. Halksworth Wheeler photographers still exist today and deal in audio-visual products.

Object type: photograph Number of objects: 1 Production date: 1

Production period: 20th century

Designer: Leonard Walker

Manufacturer: Halksworth Wheeler

Dimensions: Height: 156 mm, Width: 113 mm

Inscription: pencil note on back of photograph (top) Mrs Reid, ? pupil @ St John'