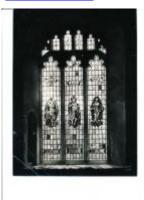

## Photograph of ship roundel window

Brief description: Black and white photograph of roundel depicting a ship by Leonard Walker.

Black and white photograph of roundel positioned along a staircase and depicting a ship. There is no indication on design of where the window is located. A brief internet search did not reveal any more information. Circa 1915 Halksworth Wheeler had opened up an additional shop at 109a Sandgate Road. Halksworth Wheeler photographers still exist today and deal in audio-visual products.

Object type: photograph Number of objects: 1 Production date: 1

Production period: 20th century

Designer: Leonard Walker

Manufacturer: Halksworth Wheeler

Dimensions: Height: 156 mm, Width: 113 mm

Inscription: pencil note on back of photograph (top) Mrs Reid, ? pupil @ St John'

Wood art School 140700 Reid IB

Acquisition: gift 25.11.2010

Acquisition source: Walker, Renton M.

This item is not currently on display and can only be viewed by prior arrangement

Accession number: ELYGM:2012.1.28

Permalink: <a href="https://stainedglassmuseum.com/object/ELYGM:2012.1.28">https://stainedglassmuseum.com/object/ELYGM:2012.1.28</a>

ELYGM:2012.1.42

ELYGM:2012.1.43

ELYGM:2012.1.44

ELYGM:2012.1.46

Photograph of ship roundel window