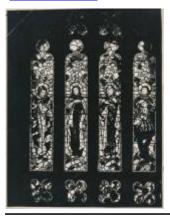

## Photograph of ship roundel window

Brief description: Black and white photograph of roundel depicting a ship by Leonard Walker.

Black and white photograph of roundel positioned along a staircase and depicting a ship. There is no indication on design of where the window is located. A brief internet search did not reveal any more information. Circa 1915 Halksworth Wheeler had opened up an additional shop at 109a Sandgate Road. Halksworth Wheeler photographers still exist today and deal in audio-visual products.

Object type: photograph Number of objects: 1 Production date: 1

Production period: 20th century

Designer: Leonard Walker

Manufacturer: Halksworth Wheeler

Dimensions: Height: 156 mm, Width: 113 mm

Inscription: pencil note on back of photograph (top) Mrs Reid, ? pupil @ St John'

Wood art School 140700 Reid IB

Acquisition: gift 25.11.2010

Acquisition source: Walker, Renton M.

This item is not currently on display and can only be viewed by prior arrangement

Accession number: ELYGM:2012.1.28