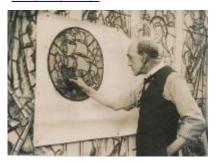

r arrangement

Accession number: ELYGM:2012.1.28

Permalink: <a href="https://stainedglassmuseum.com/object/ELYGM:2012.1.28">https://stainedglassmuseum.com/object/ELYGM:2012.1.28</a>



## Related objects

ELYGM:2012.1.1



ELYGM:2012.1.2





ELYGM:2012.1.3



ELYGM:2012.1.4



ELYGM:2012.1.5





ELYGM:2012.1.6



ELYGM:2012.1.7



ELYGM:2012.1.8



ELYGM:2012.1.9



ELYGM:2012.1.10





ELYGM:2012.1.11



ELYGM:2012.1.12



ELYGM:2012.1.13





ELYGM:2012.1.14



ELYGM:2012.1.15



ELYGM:2012.1.16



ELYGM:2012.1.17





ELYGM:2012.1.18



ELYGM:2012.1.19



ELYGM:2012.1.20





ELYGM:2012.1.21



ELYGM:2012.1.22



ELYGM:2012.1.23



ELYGM:2012.1.24



ELYGM:2012.1.25





ELYGM:2012.1.26



ELYGM:2012.1.27



ELYGM:2012.1.29





ELYGM:2012.1.30



ELYGM:2012.1.31



ELYGM:2012.1.32



ELYGM:2012.1.33







ELYGM:2012.1.35



ELYGM:2012.1.36



ELYGM:2012.1.37



ELYGM:2012.1.38





ELYGM:2012.1.39



ELYGM:2012.1.40



ELYGM:2012.1.41



ELYGM:2012.1.42





ELYGM:2012.1.43



ELYGM:2012.1.44



ELYGM:2012.1.46





Photograph of ship roundel window