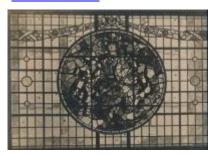

## Photograph of ship roundel window

Brief description: Black and white photograph of roundel depicting a ship by Leonard Walker.

Black and white photograph of roundel positioned along a staircase and depicting a ship. There is no indication on design of where the window is located. A brief internet search did not reveal any more information. Circa 1915 Halksworth Wheeler had opened up an additional shop at 109a Sandgate Road. Halksworth Wheeler photographers still exist today and deal in audio-visual products.

Object type: photograph Number of objects: 1 Production date: 1

Production period: 20th century

Designer: Leonard Walker

Manufacturer: Halksworth Wheeler

Dimensions: Height: 156 mm, Width: 113 mm

Inscription: pencil note on back of photograph (top) Mrs Reid, ? pupil @ St John'

Wood art School 140700 Reid IB

Acquisition: gift 25.11.2010

Acquisition source: Walker, Renton M.

This item is not currently on display and can only be viewed by prior arrangement

Accession number: ELYGM:2012.1.28

Permalink: <a href="https://stainedglassmuseum.com/object/ELYGM:2012.1.28">https://stainedglassmuseum.com/object/ELYGM:2012.1.28</a>