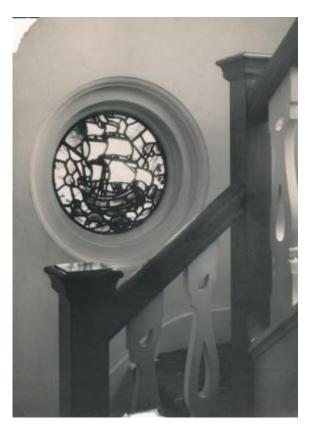

## Photograph of ship roundel window

Brief description: Black and white photograph of roundel depicting a ship by Leonard Walker.

Black and white photograph of roundel positioned along a staircase and depicting a ship. There is no indication on design of where the window is located. A brief internet search did not reveal any more information. Circa 1915 Halksworth Wheeler had opened up an additional shop at 109a Sandgate Road. Halksworth Wheeler photographers still exist today and deal in audio-visual products.

Object type: photograph Number of objects: 1 Production date: 1

Production period: 20th century

Designer: Leonard Walker

Manufacturer: Halksworth Wheeler

Dimensions: Height: 156 mm, Width: 113 mm

Inscription: pencil note on back of photograph (top) Mrs Reid, ? pupil @ St John'

Wood art School 140700 Reid IB

Acquisition: gift 25.11.2010

Acquisition source: Walker, Renton M.

This item is not currently on display and can only be viewed by prior arrangement

Accession number: ELYGM:2012.1.28

Permalink: <a href="https://stainedglassmuseum.com/object/ELYGM:2012.1.28">https://stainedglassmuseum.com/object/ELYGM:2012.1.28</a>