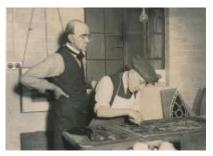

## Photograph of ship roundel window

Brief description: Black and white photograph of roundel depicting a ship by Leonard Walker.

Black and white photograph of roundel positioned along a staircase and depicting a ship. There is no indication on design of where the window is located. A brief internet search did not reveal any more information. Circa 1915 Halksworth Wheeler had opened up an additional shop at 109a Sandgate Road. Halksworth Wheeler photographers still exist today and deal in audio-visual products.

Object type: photograph Number of objects: 1 Production date: 1

Production period: 20th century

Designer: Leonard Walker

Manufacturer: Halksworth Wheeler

Dimensions: Height: 156 mm, Width: 113 mm

Inscription: pencil note on back of photograph (top) Mrs Reid, ? pupil @ St John'