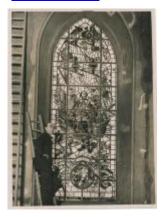

## Design for Christ in Majesty window

**Brief description:** Design by Leonard Walker for the East window of All Saints Church, East Tuddenham and Honingham, Norfolk

Appears to be an early design for the East window at East Tuddenham and Honingham, Norfolk. There a three main lights each topped by two upper lights. Window depicts Christ in Majesty flanked by the figures of Faith & Hope. The main differences to final window is the design of the upper lights and the pose of the right hand figure. The design is signed by the designer Leonard Walker.

Object type: design Number of objects: 1

Production date: 1950-1953

Production period: 20th century, mid

Designer: Leonard Walker

Manufacturer: Walker, Leonard 1877=1964

Dimensions: Height: 329 mm, Width: 252 mm

Inscription: fountain-pen note back of design (top) This design is the property of Leonard Walker Studio 151A King Henrys Road London NW3 To be returned pencil note Back of design (bottom) HONINGHAM Part of design Top of left

light FAITH Part of design Top of right light HOPE

Original location: All Saints Church East Tuddenham Norfolk England

Acquisition: gift 25.11.2010

Acquisition source: Walker, Renton M.

Bibliographical references: Flickr East Tuddenham / Gary Troughton This item is not currently on display and can only be viewed by prior