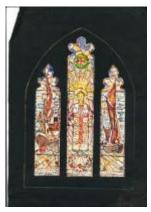

## Design for Christ in Majesty window

**Brief description:** Design by Leonard Walker for the East window of All Saints Church, East Tuddenham and Honingham, Norfolk

Appears to be an early design for the East window at East Tuddenham and Honingham, Norfolk. There a three main lights each topped by two upper lights. Window depicts Christ in Majesty flanked by the figures of Faith & Hope. The main differences to final window is the design of the upper lights and the pose of the right hand figure. The design is signed by the designer Leonard Walker.

Object type: design Number of objects: 1

Production date: 1950-1953

Production period: 20th century, mid

Designer: Leonard Walker

Manufacturer: Walker, Leonard 1877=1964

Dimensions: Height: 329 mm, Width: 252 mm

Inscription: fountain-pen note back of design (top) This design is the property of Leonard Walker Studio 151A King Henrys Road London NW3 To be returned pencil note Back of design (bottom) HONINGHAM Part of design Top of left

light FAITH Part of design Top of right light HOPE

Original location: All Saints Church East Tuddenham Norfolk England

Acquisition: gift 25.11.2010

Acquisition source: Walker, Renton M.

Bibliographical references: Flickr East Tuddenham / Gary Troughton This item is not currently on display and can only be viewed by prior