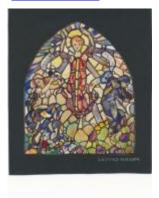

## Design for Christ in Majesty window

**Brief description:** Design by Leonard Walker for the East window of All Saints Church, East Tuddenham and Honingham, Norfolk

Appears to be an early design for the East window at East Tuddenham and Honingham, Norfolk. There a three main lights each topped by two upper lights. Window depicts Christ in Majesty flanked by the figures of Faith & Hope. The main differences to final window is the design of the upper lights and the pose of the right hand figure. The design is signed by the designer Leonard Walker.

Object type: design Number of objects: 1

Production date: 1950-1953

Production period: 20th century, mid

Designer: Leonard Walker

Manufacturer: Walker, Leonard 1877=1964

Dimensions: Height: 329 mm, Width: 252 mm

Inscription: fountain-pen note back of design (top) This design is the property of Leonard Walker Studio 151A King Henrys Road London NW3 To be returned pencil note Back of design (bottom) HONINGHAM Part of design Top of left

light FAITH Part of design Top of right light HOPE

Original location: All Saints Church East Tuddenham Norfolk England

Acquisition: gift 25.11.2010

Acquisition source: Walker, Renton M.

Bibliographical references: Flickr East Tuddenham / Gary Troughton This item is not currently on display and can only be viewed by prior