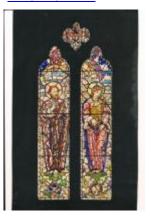

## Design for Christ in Majesty window

**Brief description:** Design by Leonard Walker for the East window of All Saints Church, East Tuddenham and Honingham, Norfolk

Appears to be an early design for the East window at East Tuddenham and Honingham, Norfolk. There a three main lights each topped by two upper lights. Window depicts Christ in Majesty flanked by the figures of Faith & Hope. The main differences to final window is the design of the upper lights and the pose of the right hand figure. The design is signed by the designer Leonard Walker.

Object type: design Number of objects: 1

Production date: 1950-1953

Production period: 20th century, mid

Designer: Leonard Walker

Manufacturer: Walker, Leonard 1877=1964

Dimensions: Height: 329 mm, Width: 252 mm

Inscription: fountain-pen note back of design (top) This design is the property of Leonard Walker Studio 151A King Henrys Road London NW3 To be returned pencil note Back of design (bottom) HONINGHAM Part of design Top of left

light FAITH Part of design Top of right light HOPE

Original location: All Saints Church East Tuddenham Norfolk England

Acquisition: gift 25.11.2010

Acquisition source: Walker, Renton M.

Bibliographical references: Flickr East Tuddenham / Gary Troughton This item is not currently on display and can only be viewed by prior