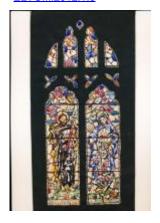

## Design for Christ in Majesty window

**Brief description:** Design by Leonard Walker for the East window of All Saints Church, East Tuddenham and Honingham, Norfolk

Appears to be an early design for the East window at East Tuddenham and Honingham, Norfolk. There a three main lights each topped by two upper lights. Window depicts Christ in Majesty flanked by the figures of Faith & Hope. The main differences to final window is the design of the upper lights and the pose of the right hand figure. The design is signed by the designer Leonard Walker.

Object type: design Number of objects: 1

Production date: 1950-1953

Production period: 20th century, mid

Designer: Leonard Walker

Manufacturer: Walker, Leonard 1877=1964

Dimensions: Height: 329 mm, Width: 252 mm

Inscription: fountain-pen note back of design (top) This design is the property of Leonard Walker Studio 151A King Henrys Road London NW3 To be returned pencil note Back of design (bottom) HONINGHAM Part of design Top of left

light FAITH Part of design Top of right light HOPE

Original location: All Saints Church East Tuddenham Norfolk England

Acquisition: gift 25.11.2010

Acquisition source: Walker, Renton M.

Bibliographical references: Flickr East Tuddenham / Gary Troughton This item is not currently on display and can only be viewed by prior