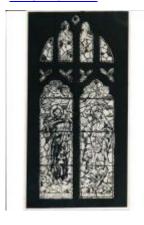

## Design for Christ in Majesty window

**Brief description:** Design by Leonard Walker for the East window of All Saints Church, East Tuddenham and Honingham, Norfolk

Appears to be an early design for the East window at East Tuddenham and Honingham, Norfolk. There a three main lights each topped by two upper lights. Window depicts Christ in Majesty flanked by the figures of Faith & Hope. The main differences to final window is the design of the upper lights and the pose of the right hand figure. The design is signed by the designer Leonard Walker.

Object type: design Number of objects: 1

Production date: 1950-1953

Production period: 20th century, mid

Designer: Leonard Walker

Manufacturer: Walker, Leonard 1877=1964

Dimensions: Height: 329 mm, Width: 252 mm

Inscription: fountain-pen note back of design (top) This design is the property of Leonard Walker Studio 151A King Henrys Road London NW3 To be returned pencil note Back of design (bottom) HONINGHAM Part of design Top of left

light FAITH Part of design Top of right light HOPE

Original location: All Saints Church East Tuddenham Norfolk England

Acquisition: gift 25.11.2010

Acquisition source: Walker, Renton M.

Bibliographical references: Flickr East Tuddenham / Gary Troughton This item is not currently on display and can only be viewed by prior