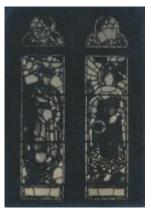

## Design for Christ in Majesty window

**Brief description:** Design by Leonard Walker for the East window of All Saints Church, East Tuddenham and Honingham, Norfolk

Appears to be an early design for the East window at East Tuddenham and Honingham, Norfolk. There a three main lights each topped by two upper lights. Window depicts Christ in Majesty flanked by the figures of Faith & Hope. The main differences to final window is the design of the upper lights and the pose of the right hand figure. The design is signed by the designer Leonard Walker.

Inscription: fountain-pen note back of design (top) This design is the property of Leonard Walker Studio 151A King Henrys Road London NW3 To be returned pencil note Back of design (bottom) HONINGHAM Part of design Top of left

light FAITH Part of design Top of right light HOPE

Original location: All Saints Church East Tuddenham Norfolk England

Acquisition: gift 25.11.2010

Acquisition source: Walker, Renton M.

Bibliographical references: Flickr East Tuddenham / Gary Troughton This item is not currently on display and can only be viewed by prior