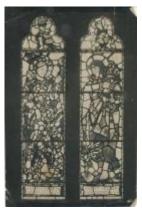

## Design for Christ in Majesty window

**Brief description:** Design by Leonard Walker for the East window of All Saints Church, East Tuddenham and Honingham, Norfolk

Appears to be an early design for the East window at East Tuddenham and Honingham, Norfolk. There a three main lights each topped by two upper lights. Window depicts Christ in Majesty flanked by the figures of Faith & Hope. The main differences to final window is the design of the upper lights and the pose of the right hand figure. The design is signed by the designer Leonard Walker.

Inscription: fountain-pen note back of design (top) This design is the property of Leonard Walker Studio 151A King Henrys Road London NW3 To be returned pencil note Back of design (bottom) HONINGHAM Part of design Top of left

light FAITH Part of design Top of right light HOPE

Original location: All Saints Church East Tuddenham Norfolk England

Acquisition: gift 25.11.2010

Acquisition source: Walker, Renton M.

Bibliographical references: Flickr East Tuddenham / Gary Troughton This item is not currently on display and can only be viewed by prior