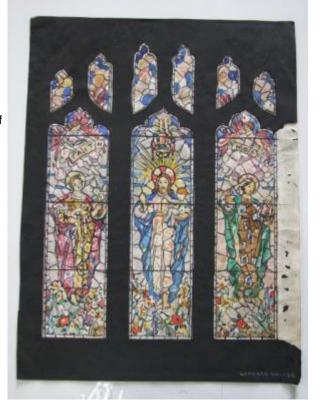

## Design for Christ in Majesty window

**Brief description:** Design by Leonard Walker for the East window of All Saints Church, East Tuddenham and Honingham, Norfolk

Appears to be an early design for the East window at East Tuddenham and Honingham, Norfolk. There a three main lights each topped by two upper lights. Window depicts Christ in Majesty flanked by the figures of Faith & Hope. The main differences to final window is the design of the upper lights and the pose of the right hand figure. The design is signed by the designer Leonard Walker.

Object type: design Number of objects: 1

Production date: 1950-1953

Production period: 20th century, mid

Designer: Leonard Walker

Manufacturer: Walker, Leonard 1877=1964

Dimensions: Height: 329 mm, Width: 252 mm

Inscription: fountain-pen note back of design (top) This design is the property of Leonard Walker Studio 151A King Henrys Road London NW3 To be returned pencil note Back of design (bottom) HONINGHAM Part of design Top of left

light FAITH Part of design Top of right light HOPE

Original location: All Saints Church East Tuddenham Norfolk England

Acquisition: gift 25.11.2010

Acquisition source: Walker, Renton M.

Bibliographical references: Flickr East Tuddenham / Gary Troughton This item is not currently on display and can only be viewed by prior