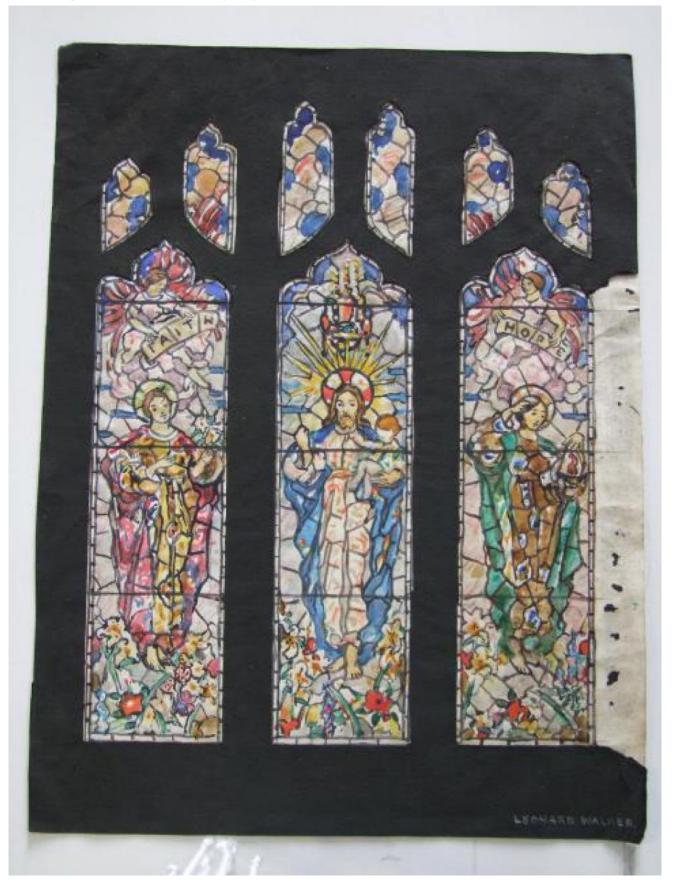

## Design for Christ in Majesty window

**Brief description:** Design by Leonard Walker for the East window of All Saints Church, East Tuddenham and Honingham, Norfolk

Appears to be an early design for the East window at East Tuddenham and Honingham, Norfolk. There a three main lights each topped by two upper lights. Window depicts Christ in Majesty flanked by the figures of Faith & Hope. The main differences to final window is the design of the upper lights and the pose of the right hand figure. The design is signed by the designer Leonard Walker.

Object type: design Number of objects: 1

Production date: 1950-1953

Production period: 20th century, mid

Designer: Leonard Walker

Manufacturer: Walker, Leonard 1877=1964

Dimensions: Height: 329 mm, Width: 252 mm

Inscription: fountain-pen note back of design (top) This design is the property of Leonard Walker Studio 151A King Henrys Road London NW3 To be returned pencil note Back of design (bottom) HONINGHAM Part of design Top of left

light FAITH Part of design Top of right light HOPE

Original location: All Saints Church East Tuddenham Norfolk England

Acquisition: gift 25.11.2010

Acquisition source: Walker, Renton M.

Bibliographical references: Flickr East Tuddenham / Gary Troughton This item is not currently on display and can only be viewed by prior