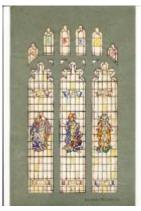

## Design for Christ in Majesty window

**Brief description:** Design by Leonard Walker for the East window of All Saints Church, East Tuddenham and Honingham, Norfolk

Appears to be an early design for the East window at East Tuddenham and Honingham, Norfolk. There a three main lights each topped by two upper lights. Window depicts Christ in Majesty flanked by the figures of Faith & Hope. The main differences to final window is the design of the upper lights and the pose of the right hand figure. The design is signed by the designer Leonard Walker.

Object type: design Number of objects: 1

Production date: 1950-1953

Production period: 20th century, mid

Designer: Leonard Walker

Manufacturer: Walker, Leonard 1877=1964

Dimensions: Height: 329 mm, Width: 252 mm

Inscription: fountain-pen note back of design (top) This design is the property of Leonard Walker Studio 151A King Henrys Road London NW3 To be returned pencil note Back of design (bottom) HONINGHAM Part of design Top of left

light FAITH Part of design Top of right light HOPE

Original location: All Saints Church East Tuddenham Norfolk England

Acquisition: gift 25.11.2010

Acquisition source: Walker, Renton M.

Bibliographical references: Flickr East Tuddenham / Gary Troughton This item is not currently on display and can only be viewed by prior