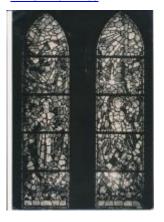

## Design for Christ in Majesty window

**Brief description:** Design by Leonard Walker for the East window of All Saints Church, East Tuddenham and Honingham, Norfolk

Appears to be an early design for the East window at East Tuddenham and Honingham, Norfolk. There a three main lights each topped by two upper lights. Window depicts Christ in Majesty flanked by the figures of Faith & Hope. The main differences to final window is the design of the upper lights and the pose of the right hand figure. The design is signed by the designer Leonard Walker.

Object type: design Number of objects: 1

Production date: 1950-1953

Production period: 20th century, mid

Designer: Leonard Walker

Manufacturer: Walker, Leonard 1877=1964

Dimensions: Height: 329 mm, Width: 252 mm

Inscription: fountain-pen note back of design (top) This design is the property of Leonard Walker Studio 151A King Henrys Road London NW3 To be returned pencil note Back of design (bottom) HONINGHAM Part of design Top of left

light FAITH Part of design Top of right light HOPE

Original location: All Saints Church East Tuddenham Norfolk England

Acquisition: gift 25.11.2010

Acquisition source: Walker, Renton M.

Bibliographical references: Flickr East Tuddenham / Gary Troughton This item is not currently on display and can only be viewed by prior