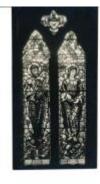

## Design for Christ in Majesty window

**Brief description:** Design by Leonard Walker for the East window of All Saints Church, East Tuddenham and Honingham, Norfolk

Appears to be an early design for the East window at East Tuddenham and Honingham, Norfolk. There a three main lights each topped by two upper lights. Window depicts Christ in Majesty flanked by the figures of Faith & Hope. The main differences to final window is the design of the upper lights and the pose of the right hand figure. The design is signed by the designer Leonard Walker.

Inscription: fountain-pen note back of design (top) This design is the property of Leonard Walker Studio 151A King Henrys Road London NW3 To be returned pencil note Back of design (bottom) HONINGHAM Part of design Top of left

light FAITH Part of design Top of right light HOPE

Original location: All Saints Church East Tuddenham Norfolk England

Acquisition: gift 25.11.2010

Acquisition source: Walker, Renton M.

Bibliographical references: Flickr East Tuddenham / Gary Troughton This item is not currently on display and can only be viewed by prior