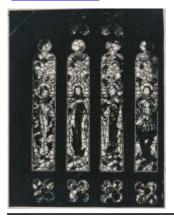

## Design for Christ in Majesty window

**Brief description:** Design by Leonard Walker for the East window of All Saints Church, East Tuddenham and Honingham, Norfolk

Appears to be an early design for the East window at East Tuddenham and Honingham, Norfolk. There a three main lights each topped by two upper lights. Window depicts Christ in Majesty flanked by the figures of Faith & Hope. The main differences to final window is the design of the upper lights and the pose of the right hand figure. The design is signed by the designer Leonard Walker.

Object type: design Number of objects: 1

Production date: 1950-1953

Production period: 20th century, mid

Designer: Leonard Walker

Manufacturer: Walker, Leonard 1877=1964

Dimensions: Height: 329 mm, Width: 252 mm

Inscription: fountain-pen note back of design (top) This design is the property of Leonard Walker Studio 151A King Henrys Road London NW3 To be returned pencil note Back of design (bottom) HONINGHAM Part of design Top of left

light FAITH Part of design Top of right light HOPE

Original location: All Saints Church East Tuddenham Norfolk England

Acquisition: gift 25.11.2010

Acquisition source: Walker, Renton M.

Bibliographical references: Flickr East Tuddenham / Gary Troughton This item is not currently on display and can only be viewed by prior