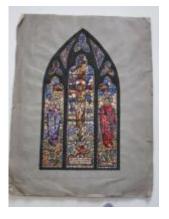

## Design for Christ in Majesty window

**Brief description:** Design by Leonard Walker for the East window of All Saints Church, East Tuddenham and Honingham, Norfolk

Appears to be an early design for the East window at East Tuddenham and Honingham, Norfolk. There a three main lights each topped by two upper lights. Window depicts Christ in Majesty flanked by the figures of Faith & Hope. The main differences to final window is the design of the upper lights and the pose of the right hand figure. The design is signed by the designer Leonard Walker.

Object type: design Number of objects: 1

Production date: 1950-1953

Production period: 20th century, mid

Designer: Leonard Walker

Manufacturer: Walker, Leonard 1877=1964

Dimensions: Height: 329 mm, Width: 252 mm

Inscription: fountain-pen note back of design (top) This design is the property of Leonard Walker Studio 151A King Henrys Road London NW3 To be returned pencil note Back of design (bottom) HONINGHAM Part of design Top of left

light FAITH Part of design Top of right light HOPE

Original location: All Saints Church East Tuddenham Norfolk England

Acquisition: gift 25.11.2010

Acquisition source: Walker, Renton M.

Bibliographical references: Flickr East Tuddenham / Gary Troughton This item is not currently on display and can only be viewed by prior