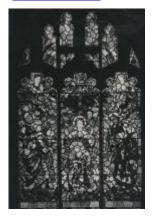

## Design for Christ in Majesty window

**Brief description:** Design by Leonard Walker for the East window of All Saints Church, East Tuddenham and Honingham, Norfolk

Appears to be an early design for the East window at East Tuddenham and Honingham, Norfolk. There a three main lights each topped by two upper lights. Window depicts Christ in Majesty flanked by the figures of Faith & Hope. The main differences to final window is the design of the upper lights and the pose of the right hand figure. The design is signed by the designer Leonard Walker.

Object type: design Number of objects: 1

Production date: 1950-1953

Production period: 20th century, mid

Designer: Leonard Walker

Manufacturer: Walker, Leonard 1877=1964

Dimensions: Height: 329 mm, Width: 252 mm

Inscription: fountain-pen note back of design (top) This design is the property of Leonard Walker Studio 151A King Henrys Road London NW3 To be returned pencil note Back of design (bottom) HONINGHAM Part of design Top of left

light FAITH Part of design Top of right light HOPE

Original location: All Saints Church East Tuddenham Norfolk England

Acquisition: gift 25.11.2010

Acquisition source: Walker, Renton M.

Bibliographical references: Flickr East Tuddenham / Gary Troughton This item is not currently on display and can only be viewed by prior