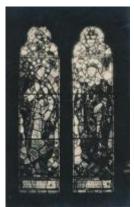

## Design for Christ in Majesty window

**Brief description:** Design by Leonard Walker for the East window of All Saints Church, East Tuddenham and Honingham, Norfolk

Appears to be an early design for the East window at East Tuddenham and Honingham, Norfolk. There a three main lights each topped by two upper lights. Window depicts Christ in Majesty flanked by the figures of Faith & Hope. The main differences to final window is the design of the upper lights and the pose of the right hand figure. The design is signed by the designer Leonard Walker.

Inscription: fountain-pen note back of design (top) This design is the property of Leonard Walker Studio 151A King Henrys Road London NW3 To be returned pencil note Back of design (bottom) HONINGHAM Part of design Top of left

light FAITH Part of design Top of right light HOPE

Original location: All Saints Church East Tuddenham Norfolk England

Acquisition: gift 25.11.2010

Acquisition source: Walker, Renton M.

Bibliographical references: Flickr East Tuddenham / Gary Troughton This item is not currently on display and can only be viewed by prior