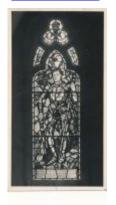

## Design for Christ in Majesty window

**Brief description:** Design by Leonard Walker for the East window of All Saints Church, East Tuddenham and Honingham, Norfolk

Appears to be an early design for the East window at East Tuddenham and Honingham, Norfolk. There a three main lights each topped by two upper lights. Window depicts Christ in Majesty flanked by the figures of Faith & Hope. The main differences to final window is the design of the upper lights and the pose of the right hand figure. The design is signed by the designer Leonard Walker.