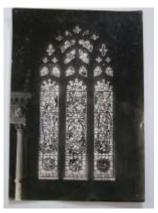

## Design for Christ in Majesty window

**Brief description:** Design by Leonard Walker for the East window of All Saints Church, East Tuddenham and Honingham, Norfolk

Appears to be an early design for the East window at East Tuddenham and Honingham, Norfolk. There a three main lights each topped by two upper lights. Window depicts Christ in Majesty flanked by the figures of Faith & Hope. The main differences to final window is the design of the upper lights and the pose of the right hand figure. The design is signed by the designer Leonard Walker.