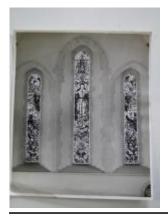

## Design for Christ in Majesty window

**Brief description:** Design by Leonard Walker for the East window of All Saints Church, East Tuddenham and Honingham, Norfolk

Appears to be an early design for the East window at East Tuddenham and Honingham, Norfolk. There a three main lights each topped by two upper lights. Window depicts Christ in Majesty flanked by the figures of Faith & Hope. The main differences to final window is the design of the upper lights and the pose of the right hand figure. The design is signed by the designer Leonard Walker.

Object type: design Number of objects: 1

Production date: 1950-1953

Production period: 20th century, mid

Designer: Leonard Walker

Manufacturer: Walker, Leonard 1877=1964

Dimensions: Height: 329 mm, Width: 252 mm

Inscription: fountain-pen note back of design (top) This design is the property of Leonard Walker Studio 151A King Henrys Road London NW3 To be returned pencil note Back of design (bottom) HONINGHAM Part of design Top of left

light FAITH Part of design Top of right light HOPE

Original location: All Saints Church East Tuddenham Norfolk England

Acquisition: gift 25.11.2010

Acquisition source: Walker, Renton M.

Bibliographical references: Flickr East Tuddenham / Gary Troughton This item is not currently on display and can only be viewed by prior