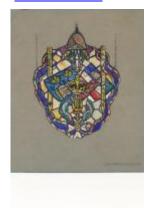

## Design for Christ in Majesty window

**Brief description:** Design by Leonard Walker for the East window of All Saints Church, East Tuddenham and Honingham, Norfolk

Appears to be an early design for the East window at East Tuddenham and Honingham, Norfolk. There a three main lights each topped by two upper lights. Window depicts Christ in Majesty flanked by the figures of Faith & Hope. The main differences to final window is the design of the upper lights and the pose of the right hand figure. The design is signed by the designer Leonard Walker.

Object type: design Number of objects: 1

Production date: 1950-1953

Production period: 20th century, mid

Designer: Leonard Walker

Manufacturer: Walker, Leonard 1877=1964

Dimensions: Height: 329 mm, Width: 252 mm

Inscription: fountain-pen note back of design (top) This design is the property of Leonard Walker Studio 151A King Henrys Road London NW3 To be returned pencil note Back of design (bottom) HONINGHAM Part of design Top of left

light FAITH Part of design Top of right light HOPE

Original location: All Saints Church East Tuddenham Norfolk England

Acquisition: gift 25.11.2010

Acquisition source: Walker, Renton M.

Bibliographical references: Flickr East Tuddenham / Gary Troughton This item is not currently on display and can only be viewed by prior