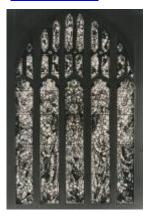

## Design for Christ in Majesty window

**Brief description:** Design by Leonard Walker for the East window of All Saints Church, East Tuddenham and Honingham, Norfolk

Appears to be an early design for the East window at East Tuddenham and Honingham, Norfolk. There a three main lights each topped by two upper lights. Window depicts Christ in Majesty flanked by the figures of Faith & Hope. The main differences to final window is the design of the upper lights and the pose of the right hand figure. The design is signed by the designer Leonard Walker.

Inscription: fountain-pen note back of design (top) This design is the property of Leonard Walker Studio 151A King Henrys Road London NW3 To be returned pencil note Back of design (bottom) HONINGHAM Part of design Top of left

light FAITH Part of design Top of right light HOPE

Original location: All Saints Church East Tuddenham Norfolk England

Acquisition: gift 25.11.2010

Acquisition source: Walker, Renton M.

Bibliographical references: Flickr East Tuddenham / Gary Troughton This item is not currently on display and can only be viewed by prior