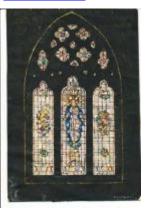

## Design for Christ in Majesty window

**Brief description:** Design by Leonard Walker for the East window of All Saints Church, East Tuddenham and Honingham, Norfolk

Appears to be an early design for the East window at East Tuddenham and Honingham, Norfolk. There a three main lights each topped by two upper lights. Window depicts Christ in Majesty flanked by the figures of Faith & Hope. The main differences to final window is the design of the upper lights and the pose of the right hand figure. The design is signed by the designer Leonard Walker.

Object type: design Number of objects: 1

Production date: 1950-1953

Production period: 20th century, mid

Designer: Leonard Walker

Manufacturer: Walker, Leonard 1877=1964

Dimensions: Height: 329 mm, Width: 252 mm

Inscription: fountain-pen note back of design (top) This design is the property of Leonard Walker Studio 151A King Henrys Road London NW3 To be returned pencil note Back of design (bottom) HONINGHAM Part of design Top of left

light FAITH Part of design Top of right light HOPE

Original location: All Saints Church East Tuddenham Norfolk England

Acquisition: gift 25.11.2010

Acquisition source: Walker, Renton M.

Bibliographical references: Flickr East Tuddenham / Gary Troughton This item is not currently on display and can only be viewed by prior