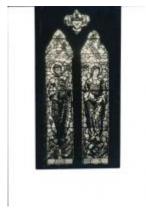

# Design for memorial window Brief description: Coloured design by Leonard Walker depicting a figure and two

ships

Design for a window consisting of 3 main lights, depicting a figure and two ships. There is no indication on design of where the window was for. The design has not been traced, but the subject matter suggests it may have been a war memorial window.

Object type: design

Number of objects: 1

Production date: 1

Designer: Leonard Walker

Dimensions: Height: 308 mm, Width: 214 mm

Inscription: part of the window running along the bottom of all 3 lights ?

Acquisition: gift 25.11.2010