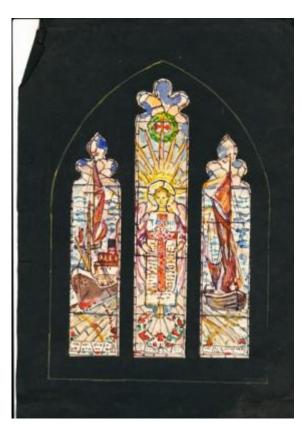

# Design for memorial window Brief description: Coloured design by Leonard Walker depicting a figure and two

ships

Design for a window consisting of 3 main lights, depicting a figure and two ships. There is no indication on design of where the window was for. The design has not been traced, but the subject matter suggests it may have been a war memorial window.

Object type: design

Number of objects: 1

Production date: 1

Designer: Leonard Walker

Dimensions: Height: 308 mm, Width: 214 mm

Inscription: part of the window running along the bottom of all 3 lights ?

Acquisition: gift 25.11.2010