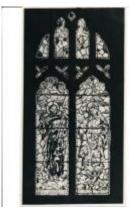

# Design for memorial window Brief description: Coloured design by Leonard Walker depicting a figure and two

ships

Design for a window consisting of 3 main lights, depicting a figure and two ships. There is no indication on design of where the window was for. The design has not been traced, but the subject matter suggests it may have been a war memorial window.

Object type: design

Number of objects: 1

Production date: 1

Designer: Leonard Walker

Dimensions: Height: 308 mm, Width: 214 mm

Inscription: part of the window running along the bottom of all 3 lights ?

Acquisition: gift 25.11.2010