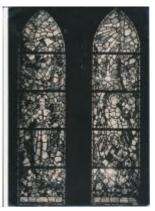

# Design for memorial window Brief description: Coloured design by Leonard Walker depicting a figure and two

ships

Design for a window consisting of 3 main lights, depicting a figure and two ships. There is no indication on design of where the window was for. The design has not been traced, but the subject matter suggests it may have been a war memorial window.

Object type: design

Number of objects: 1

Production date: 1

Designer: Leonard Walker

Dimensions: Height: 308 mm, Width: 214 mm

Inscription: part of the window running along the bottom of all 3 lights ?

Acquisition: gift 25.11.2010