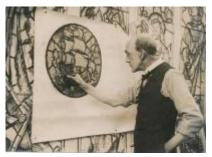

# Design for memorial window Brief description: Coloured design by Leonard Walker depicting a figure and two

ships

Design for a window consisting of 3 main lights, depicting a figure and two ships. There is no indication on design of where the window was for. The design has not been traced, but the subject matter suggests it may have been a war memorial window.

Object type: design

Number of objects: 1

Production date: 1

Designer: Leonard Walker

Dimensions: Height: 308 mm, Width: 214 mm

Inscription: part of the window running along the bottom of all 3 lights ?

Acquisition: gift 25.11.2010