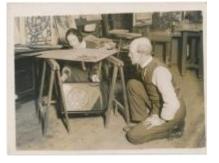

# Design for memorial window Brief description: Coloured design by Leonard Walker depicting a figure and two

ships

Design for a window consisting of 3 main lights, depicting a figure and two ships. There is no indication on design of where the window was for. The design has not been traced, but the subject matter suggests it may have been a war memorial window.

Object type: design

Number of objects: 1

Production date: 1

Designer: Leonard Walker

Dimensions: Height: 308 mm, Width: 214 mm

Inscription: part of the window running along the bottom of all 3 lights ?

Acquisition: gift 25.11.2010