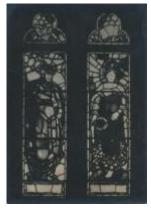

# Design for memorial window Brief description: Coloured design by Leonard Walker depicting a figure and two

ships

Design for a window consisting of 3 main lights, depicting a figure and two ships. There is no indication on design of where the window was for. The design has not been traced, but the subject matter suggests it may have been a war memorial window.

Object type: design

Number of objects: 1

Production date: 1

Designer: Leonard Walker

Dimensions: Height: 308 mm, Width: 214 mm

Inscription: part of the window running along the bottom of all 3 lights ?

Acquisition: gift 25.11.2010