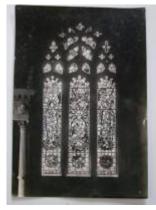

# Design for memorial window Brief description: Coloured design by Leonard Walker depicting a figure and two

ships

Design for a window consisting of 3 main lights, depicting a figure and two ships. There is no indication on design of where the window was for. The design has not been traced, but the subject matter suggests it may have been a war memorial window.

Object type: design

Number of objects: 1

Production date: 1

Designer: Leonard Walker

Dimensions: Height: 308 mm, Width: 214 mm

Inscription: part of the window running along the bottom of all 3 lights ?

Acquisition: gift 25.11.2010