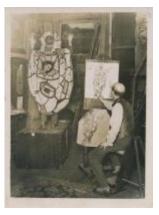

# Design for memorial window Brief description: Coloured design by Leonard Walker depicting a figure and two

ships

Design for a window consisting of 3 main lights, depicting a figure and two ships. There is no indication on design of where the window was for. The design has not been traced, but the subject matter suggests it may have been a war memorial window.

Object type: design

Number of objects: 1

Production date: 1

Designer: Leonard Walker

Dimensions: Height: 308 mm, Width: 214 mm

Inscription: part of the window running along the bottom of all 3 lights ?

Acquisition: gift 25.11.2010