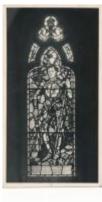

# Design for memorial window Brief description: Coloured design by Leonard Walker depicting a figure and two

ships

Design for a window consisting of 3 main lights, depicting a figure and two ships. There is no indication on design of where the window was for. The design has not been traced, but the subject matter suggests it may have been a war memorial window.

Object type: design

Number of objects: 1

Production date: 1

Designer: Leonard Walker

Dimensions: Height: 308 mm, Width: 214 mm

Inscription: part of the window running along the bottom of all 3 lights ?

Acquisition: gift 25.11.2010