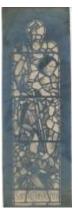

# Design for memorial window Brief description: Coloured design by Leonard Walker depicting a figure and two

ships

Design for a window consisting of 3 main lights, depicting a figure and two ships. There is no indication on design of where the window was for. The design has not been traced, but the subject matter suggests it may have been a war memorial window.

Object type: design

Number of objects: 1

Production date: 1

Designer: Leonard Walker

Dimensions: Height: 308 mm, Width: 214 mm

Inscription: part of the window running along the bottom of all 3 lights ?

Acquisition: gift 25.11.2010