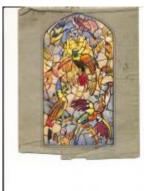

# Design for memorial window Brief description: Coloured design by Leonard Walker depicting a figure and two

ships

Design for a window consisting of 3 main lights, depicting a figure and two ships. There is no indication on design of where the window was for. The design has not been traced, but the subject matter suggests it may have been a war memorial window.

Object type: design

Number of objects: 1

Production date: 1

Designer: Leonard Walker

Dimensions: Height: 308 mm, Width: 214 mm

Inscription: part of the window running along the bottom of all 3 lights ?

Acquisition: gift 25.11.2010