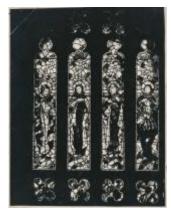

# Design for memorial window Brief description: Coloured design by Leonard Walker depicting a figure and two

ships

Design for a window consisting of 3 main lights, depicting a figure and two ships. There is no indication on design of where the window was for. The design has not been traced, but the subject matter suggests it may have been a war memorial window.

Object type: design

Number of objects: 1

Production date: 1

Designer: Leonard Walker

Dimensions: Height: 308 mm, Width: 214 mm

Inscription: part of the window running along the bottom of all 3 lights ?

Acquisition: gift 25.11.2010