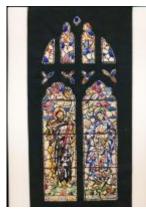

# Design for memorial window Brief description: Coloured design by Leonard Walker depicting a figure and two

ships

Design for a window consisting of 3 main lights, depicting a figure and two ships. There is no indication on design of where the window was for. The design has not been traced, but the subject matter suggests it may have been a war memorial window.

Object type: design

Number of objects: 1

Production date: 1

Designer: Leonard Walker

Dimensions: Height: 308 mm, Width: 214 mm

Inscription: part of the window running along the bottom of all 3 lights ?

Acquisition: gift 25.11.2010