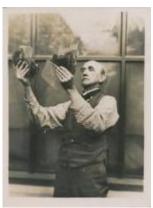

# Design for memorial window Brief description: Coloured design by Leonard Walker depicting a figure and two

ships

Design for a window consisting of 3 main lights, depicting a figure and two ships. There is no indication on design of where the window was for. The design has not been traced, but the subject matter suggests it may have been a war memorial window.

Object type: design

Number of objects: 1

Production date: 1

Designer: Leonard Walker

Dimensions: Height: 308 mm, Width: 214 mm

Inscription: part of the window running along the bottom of all 3 lights ?

Acquisition: gift 25.11.2010