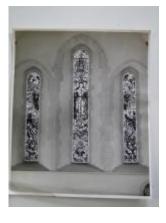

# Design for memorial window Brief description: Coloured design by Leonard Walker depicting a figure and two

ships

Design for a window consisting of 3 main lights, depicting a figure and two ships. There is no indication on design of where the window was for. The design has not been traced, but the subject matter suggests it may have been a war memorial window.

Object type: design

Number of objects: 1

Production date: 1

Designer: Leonard Walker

Dimensions: Height: 308 mm, Width: 214 mm

Inscription: part of the window running along the bottom of all 3 lights ?

Acquisition: gift 25.11.2010