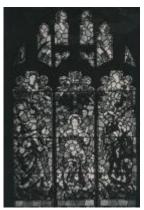

# Design for memorial window Brief description: Coloured design by Leonard Walker depicting a figure and two

ships

Design for a window consisting of 3 main lights, depicting a figure and two ships. There is no indication on design of where the window was for. The design has not been traced, but the subject matter suggests it may have been a war memorial window.

Object type: design

Number of objects: 1

Production date: 1

Designer: Leonard Walker

Dimensions: Height: 308 mm, Width: 214 mm

Inscription: part of the window running along the bottom of all 3 lights ?

Acquisition: gift 25.11.2010