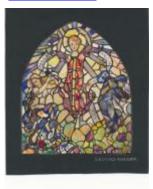

# Design for memorial window Brief description: Coloured design by Leonard Walker depicting a figure and two

ships

Design for a window consisting of 3 main lights, depicting a figure and two ships. There is no indication on design of where the window was for. The design has not been traced, but the subject matter suggests it may have been a war memorial window.

Object type: design

Number of objects: 1

Production date: 1

Designer: Leonard Walker

Dimensions: Height: 308 mm, Width: 214 mm

Inscription: part of the window running along the bottom of all 3 lights ?

Acquisition: gift 25.11.2010