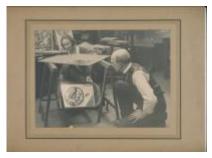

# Design for memorial window Brief description: Coloured design by Leonard Walker depicting a figure and two

ships

Design for a window consisting of 3 main lights, depicting a figure and two ships. There is no indication on design of where the window was for. The design has not been traced, but the subject matter suggests it may have been a war memorial window.

Object type: design

Number of objects: 1

Production date: 1

Designer: Leonard Walker

Dimensions: Height: 308 mm, Width: 214 mm

Inscription: part of the window running along the bottom of all 3 lights ?

Acquisition: gift 25.11.2010