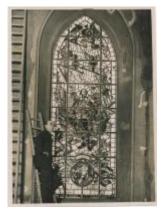

# Design for memorial window Brief description: Coloured design by Leonard Walker depicting a figure and two

ships

Design for a window consisting of 3 main lights, depicting a figure and two ships. There is no indication on design of where the window was for. The design has not been traced, but the subject matter suggests it may have been a war memorial window.

Object type: design

Number of objects: 1

Production date: 1

Designer: Leonard Walker

Dimensions: Height: 308 mm, Width: 214 mm

Inscription: part of the window running along the bottom of all 3 lights ?

Acquisition: gift 25.11.2010