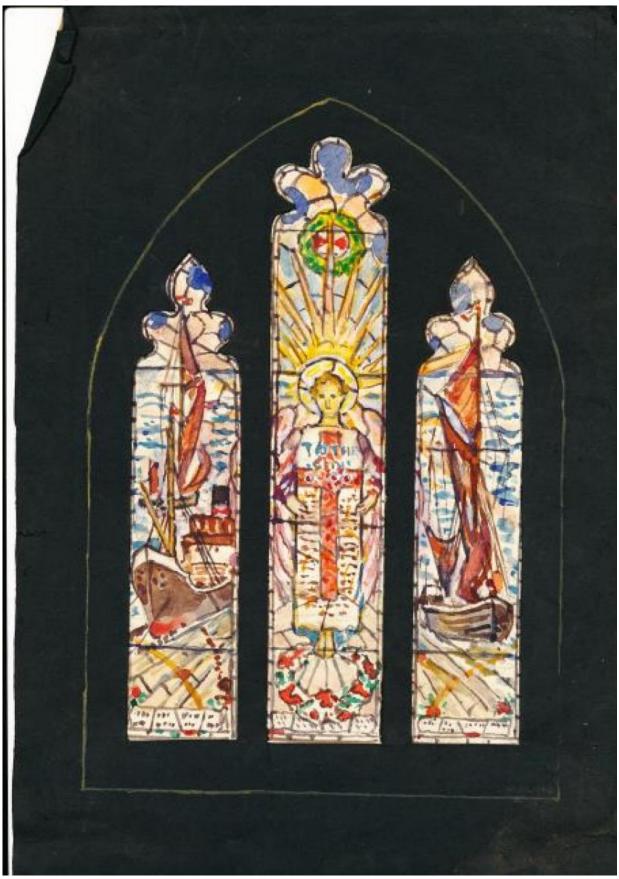

# Design for memorial window Brief description: Coloured design by Leonard Walker depicting a figure and two

ships

Design for a window consisting of 3 main lights, depicting a figure and two ships. There is no indication on design of where the window was for. The design has not been traced, but the subject matter suggests it may have been a war memorial window.

Object type: design

Number of objects: 1

Production date: 1

Designer: Leonard Walker

Dimensions: Height: 308 mm, Width: 214 mm

Inscription: part of the window running along the bottom of all 3 lights ?

Acquisition: gift 25.11.2010