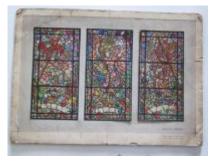

# Design for memorial window Brief description: Coloured design by Leonard Walker depicting a figure and two

ships

Design for a window consisting of 3 main lights, depicting a figure and two ships. There is no indication on design of where the window was for. The design has not been traced, but the subject matter suggests it may have been a war memorial window.

Object type: design

Number of objects: 1

Production date: 1

Designer: Leonard Walker

Dimensions: Height: 308 mm, Width: 214 mm

Inscription: part of the window running along the bottom of all 3 lights ?

Acquisition: gift 25.11.2010