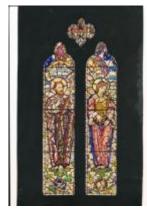

# Design for memorial window Brief description: Coloured design by Leonard Walker depicting a figure and two

ships

Design for a window consisting of 3 main lights, depicting a figure and two ships. There is no indication on design of where the window was for. The design has not been traced, but the subject matter suggests it may have been a war memorial window.

Object type: design

Number of objects: 1

Production date: 1

Designer: Leonard Walker

Dimensions: Height: 308 mm, Width: 214 mm

Inscription: part of the window running along the bottom of all 3 lights ?

Acquisition: gift 25.11.2010