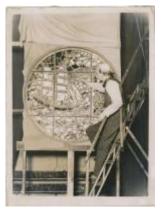

# Design for memorial window Brief description: Coloured design by Leonard Walker depicting a figure and two

ships

Design for a window consisting of 3 main lights, depicting a figure and two ships. There is no indication on design of where the window was for. The design has not been traced, but the subject matter suggests it may have been a war memorial window.

Object type: design

Number of objects: 1

Production date: 1

Designer: Leonard Walker

Dimensions: Height: 308 mm, Width: 214 mm

Inscription: part of the window running along the bottom of all 3 lights ?

Acquisition: gift 25.11.2010