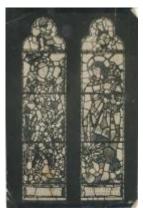

# Design for memorial window Brief description: Coloured design by Leonard Walker depicting a figure and two

ships

Design for a window consisting of 3 main lights, depicting a figure and two ships. There is no indication on design of where the window was for. The design has not been traced, but the subject matter suggests it may have been a war memorial window.

Object type: design

Number of objects: 1

Production date: 1

Designer: Leonard Walker

Dimensions: Height: 308 mm, Width: 214 mm

Inscription: part of the window running along the bottom of all 3 lights ?

Acquisition: gift 25.11.2010