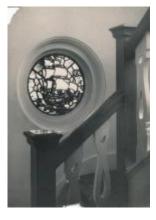

# Design for memorial window Brief description: Coloured design by Leonard Walker depicting a figure and two

ships

Design for a window consisting of 3 main lights, depicting a figure and two ships. There is no indication on design of where the window was for. The design has not been traced, but the subject matter suggests it may have been a war memorial window.

Object type: design

Number of objects: 1

Production date: 1

Designer: Leonard Walker

Dimensions: Height: 308 mm, Width: 214 mm

Inscription: part of the window running along the bottom of all 3 lights ?

Acquisition: gift 25.11.2010