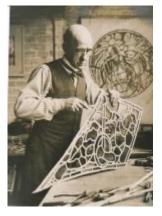

# Design for memorial window Brief description: Coloured design by Leonard Walker depicting a figure and two

ships

Design for a window consisting of 3 main lights, depicting a figure and two ships. There is no indication on design of where the window was for. The design has not been traced, but the subject matter suggests it may have been a war memorial window.

Object type: design

Number of objects: 1

Production date: 1

Designer: Leonard Walker

Dimensions: Height: 308 mm, Width: 214 mm

Inscription: part of the window running along the bottom of all 3 lights ?

Acquisition: gift 25.11.2010