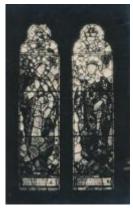

# Design for memorial window Brief description: Coloured design by Leonard Walker depicting a figure and two

ships

Design for a window consisting of 3 main lights, depicting a figure and two ships. There is no indication on design of where the window was for. The design has not been traced, but the subject matter suggests it may have been a war memorial window.

Object type: design

Number of objects: 1

Production date: 1

Designer: Leonard Walker

Dimensions: Height: 308 mm, Width: 214 mm

Inscription: part of the window running along the bottom of all 3 lights ?

Acquisition: gift 25.11.2010