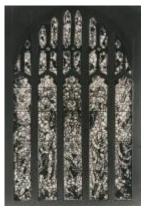

# Design for memorial window Brief description: Coloured design by Leonard Walker depicting a figure and two

ships

Design for a window consisting of 3 main lights, depicting a figure and two ships. There is no indication on design of where the window was for. The design has not been traced, but the subject matter suggests it may have been a war memorial window.

Object type: design

Number of objects: 1

Production date: 1

Designer: Leonard Walker

Dimensions: Height: 308 mm, Width: 214 mm

Inscription: part of the window running along the bottom of all 3 lights ?

Acquisition: gift 25.11.2010