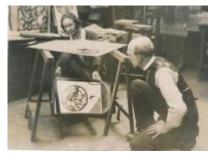

# Design for memorial window Brief description: Coloured design by Leonard Walker depicting a figure and two

ships

Design for a window consisting of 3 main lights, depicting a figure and two ships. There is no indication on design of where the window was for. The design has not been traced, but the subject matter suggests it may have been a war memorial window.

Object type: design

Number of objects: 1

Production date: 1

Designer: Leonard Walker

Dimensions: Height: 308 mm, Width: 214 mm

Inscription: part of the window running along the bottom of all 3 lights ?

Acquisition: gift 25.11.2010