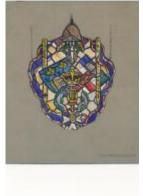

# Design for memorial window Brief description: Coloured design by Leonard Walker depicting a figure and two

ships

Design for a window consisting of 3 main lights, depicting a figure and two ships. There is no indication on design of where the window was for. The design has not been traced, but the subject matter suggests it may have been a war memorial window.

Object type: design

Number of objects: 1

Production date: 1

Designer: Leonard Walker

Dimensions: Height: 308 mm, Width: 214 mm

Inscription: part of the window running along the bottom of all 3 lights ?

Acquisition: gift 25.11.2010