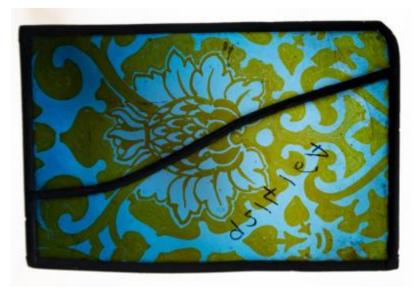

## Foliage design

Brief description: Stained glass panel with example of silver stain on blue glass. Probably painted by Thomas Cowell in about 1890.

Stained glass panel with an exampe of silver stain on blue glass, diaper floral pattern. Made with lead.

Object type: panel Number of objects: 1

Production date: circa 1890

Production period: 19th century, late

Manufacturer: Cowell, Thomas 1870=1949

Dimensions: Height: 130 mm, Width: 200 mm

Acquisition: bequest 5.5.1993

**Acquisition source: Estate of Thomas Cowell** 

This item is not currently on display and can only be viewed by

prior arrangement

Accession number: ELYGM:1992.4.6a

Permalink:

https://stainedglassmuseum.com/object/ELYGM:1992.4.6a