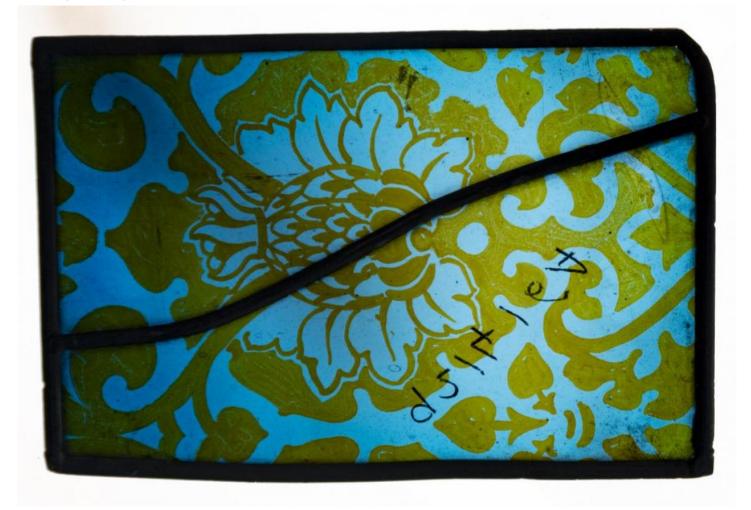

## Foliage design

Brief description: Stained glass panel with example of silver stain on blue glass. Probably painted by Thomas Cowell in about 1890.

Stained glass panel with an exampe of silver stain on blue glass, diaper floral pattern. Made with lead.

Object type: panel Number of objects: 1

Production date: circa 1890

Production period: 19th century, late

Manufacturer: Cowell, Thomas 1870=1949

Dimensions: Height: 130 mm, Width: 200 mm

Acquisition: bequest 5.5.1993