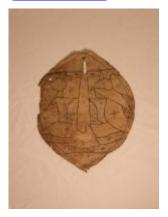

## Foliage design

Brief description: Stained glass panel with example of silver stain on blue glass. Probably painted by Thomas Cowell in about 1890.

Stained glass panel with an exampe of silver stain on blue glass, diaper floral pattern. Made with lead.

Object type: panel Number of objects: 1

Production date: circa 1890

Production period: 19th century, late

Manufacturer: Cowell, Thomas 1870=1949

Dimensions: Height: 130 mm, Width: 200 mm

Acquisition: bequest 5.5.1993

**Acquisition source: Estate of Thomas Cowell** 

This item is not currently on display and can only be viewed by

prior arrangement

Accession number: ELYGM:1992.4.6a

Permalink:

https://stainedglassmuseum.com/object/ELYGM:1992.4.6a