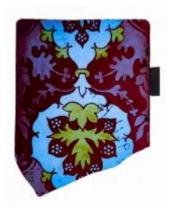

## Foliage design

Brief description: Stained glass panel with example of silver stain on blue glass. Probably painted by Thomas Cowell in about 1890.

Stained glass panel with an exampe of silver stain on blue glass, diaper floral pattern. Made with lead.

Object type: panel Number of objects: 1

Production date: circa 1890

Production period: 19th century, late

Manufacturer: Cowell, Thomas 1870=1949

Dimensions: Height: 130 mm, Width: 200 mm

Acquisition: bequest 5.5.1993

**Acquisition source: Estate of Thomas Cowell** 

This item is not currently on display and can only be viewed by

prior arrangement

Accession number: ELYGM:1992.4.6a

Permalink:

https://stainedglassmuseum.com/object/ELYGM:1992.4.6a