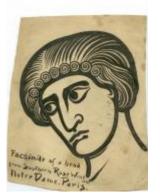

# Stained glass panel of a head, possibly Christ

**Brief description:** Stained glass panel of a head, possibly Christ. Probably designed by James Hogan and painted by Thomas Cowell in about 1925. It was probably intended for a James Powell and Son window.

Painted face of Christ? Face only, no hair just beard.

Object type: panel

Number of objects: 1

Production date: circa 1925

Production period: 20th century, early

Designer: James Hogan

Manufacturer: Cowell, Thomas 1870=1949