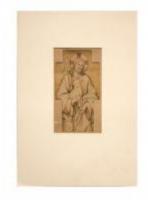

# Stained glass panel of a head, possibly Christ

**Brief description:** Stained glass panel of a head, possibly Christ. Probably designed by James Hogan and painted by Thomas Cowell in about 1925. It was probably intended for a James Powell and Son window.

Painted face of Christ? Face only, no hair just beard.

Object type: panel

Number of objects: 1

Production date: circa 1925

Production period: 20th century, early

Designer: James Hogan

Manufacturer: Cowell, Thomas 1870=1949

Dimensions: Height: 300 mm, Width: 170 mm

Acquisition: bequest 5.5.1993

Acquisition source: Estate of Thomas Cowell

This item is not currently on display and can only be viewed by prior arrangement

Accession number: ELYGM:1992.4.2a