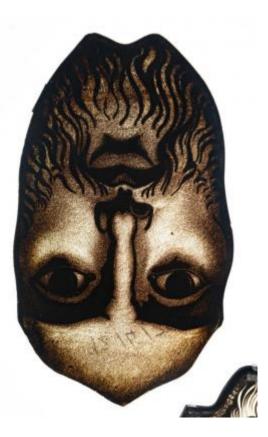

# Stained glass panel of a head, possibly Christ

**Brief description:** Stained glass panel of a head, possibly Christ. Probably designed by James Hogan and painted by Thomas Cowell in about 1925. It was probably intended for a James Powell and Son window.

Painted face of Christ? Face only, no hair just beard.

Object type: panel

Number of objects: 1

Production date: circa 1925

Production period: 20th century, early

Designer: James Hogan

Manufacturer: Cowell, Thomas 1870=1949

Dimensions: Height: 300 mm, Width: 170 mm

Acquisition: bequest 5.5.1993

Acquisition source: Estate of Thomas Cowell

This item is not currently on display and can only be viewed by prior arrangement

Accession number: ELYGM:1992.4.2a