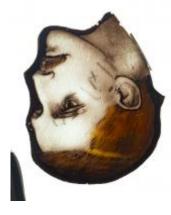

# Stained glass panel of a head, possibly Christ

**Brief description:** Stained glass panel of a head, possibly Christ. Probably designed by James Hogan and painted by Thomas Cowell in about 1925. It was probably intended for a James Powell and Son window.

Painted face of Christ? Face only, no hair just beard.

Object type: panel

Number of objects: 1

Production date: circa 1925

Production period: 20th century, early

Designer: James Hogan

Manufacturer: Cowell, Thomas 1870=1949