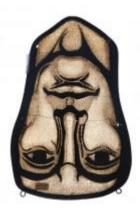

# Stained glass panel of a head, possibly Christ

**Brief description:** Stained glass panel of a head, possibly Christ. Probably designed by James Hogan and painted by Thomas Cowell in about 1925. It was probably intended for a James Powell and Son window.

Painted face of Christ? Face only, no hair just beard.

Object type: panel

Number of objects: 1

Production date: circa 1925

Production period: 20th century, early

Designer: James Hogan

Manufacturer: Cowell, Thomas 1870=1949