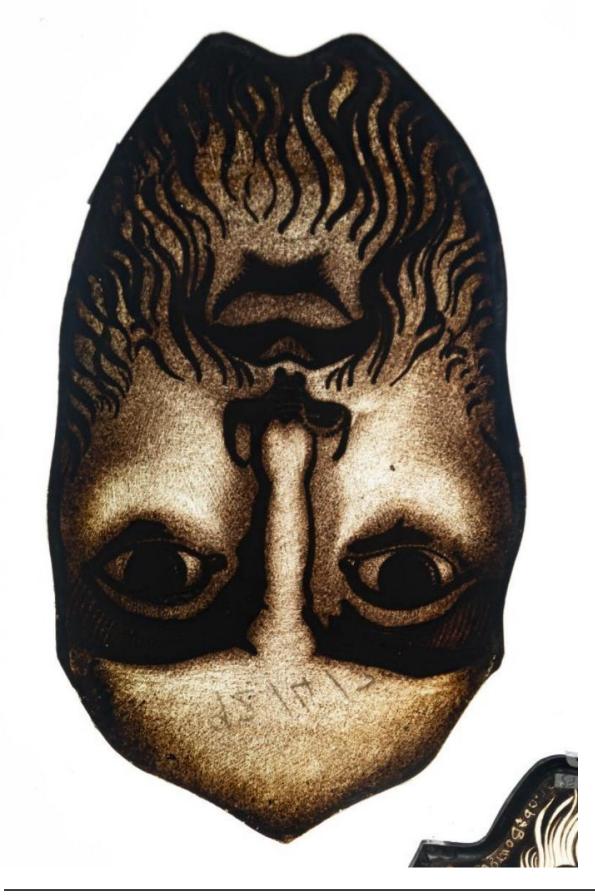

# Stained glass panel of a head, possibly Christ

**Brief description:** Stained glass panel of a head, possibly Christ. Probably designed by James Hogan and painted by Thomas Cowell in about 1925. It was probably intended for a James Powell and Son window.

Painted face of Christ? Face only, no hair just beard.

Object type: panel

Number of objects: 1

Production date: circa 1925

Production period: 20th century, early

Designer: James Hogan

Manufacturer: Cowell, Thomas 1870=1949

Dimensions: Height: 300 mm, Width: 170 mm

Acquisition: bequest 5.5.1993

Acquisition source: Estate of Thomas Cowell

This item is not currently on display and can only be viewed by prior arrangement

Accession number: ELYGM:1992.4.2a