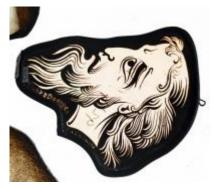

# Stained glass panel of a head, possibly Christ

**Brief description:** Stained glass panel of a head, possibly Christ. Probably designed by James Hogan and painted by Thomas Cowell in about 1925. It was probably intended for a James Powell and Son window.

Painted face of Christ? Face only, no hair just beard.

Object type: panel

Number of objects: 1

Production date: circa 1925

Production period: 20th century, early

Designer: James Hogan

Manufacturer: Cowell, Thomas 1870=1949