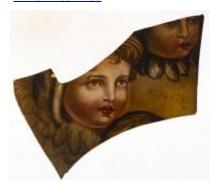

## Cutline of an angel and a dove Brief description: Cutline of an angel and a dove.

Cutline of an angel and a dove. The cutline is in a pointed ellipse shape.

Object type: cutline Number of objects: 1 Production date: 1

Production period: 19th century

Designer: Henry Holiday Manufacturer: Powell and Co

Dimensions: Height: 300 mm, Width: 225 mm

Acquisition: bequest 5.5.1993

Acquisition source: Estate of Thomas Cowell

This item is not currently on display and can only be viewed by prior

arrangement

Accession number: ELYGM:1992.4.11b

Permalink: <a href="https://stainedglassmuseum.com/object/ELYGM:1992.4.11b">https://stainedglassmuseum.com/object/ELYGM:1992.4.11b</a>