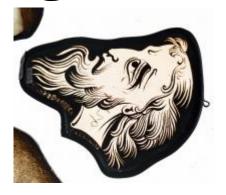

## Cutline of an angel and a dove Brief description: Cutline of an angel and a dove.

Cutline of an angel and a dove. The cutline is in a pointed ellipse shape.

Object type: cutline Number of objects: 1 Production date: 1

Production period: 19th century

Designer: Henry Holiday Manufacturer: Powell and Co

Dimensions: Height: 300 mm, Width: 225 mm

Acquisition: bequest 5.5.1993

Acquisition source: Estate of Thomas Cowell

This item is not currently on display and can only be viewed by prior

arrangement

Accession number: ELYGM:1992.4.11b

Permalink: <a href="https://stainedglassmuseum.com/object/ELYGM:1992.4.11b">https://stainedglassmuseum.com/object/ELYGM:1992.4.11b</a>