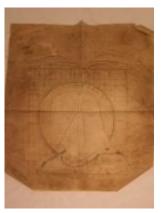

## Cutline of an angel and a dove Brief description: Cutline of an angel and a dove.

Cutline of an angel and a dove. The cutline is in a pointed ellipse shape.

Object type: cutline Number of objects: 1 Production date: 1

Production period: 19th century

Designer: Henry Holiday Manufacturer: Powell and Co

Dimensions: Height: 300 mm, Width: 225 mm

Acquisition: bequest 5.5.1993

Acquisition source: Estate of Thomas Cowell

This item is not currently on display and can only be viewed by prior

arrangement

Accession number: ELYGM:1992.4.11b

Permalink: <a href="https://stainedglassmuseum.com/object/ELYGM:1992.4.11b">https://stainedglassmuseum.com/object/ELYGM:1992.4.11b</a>