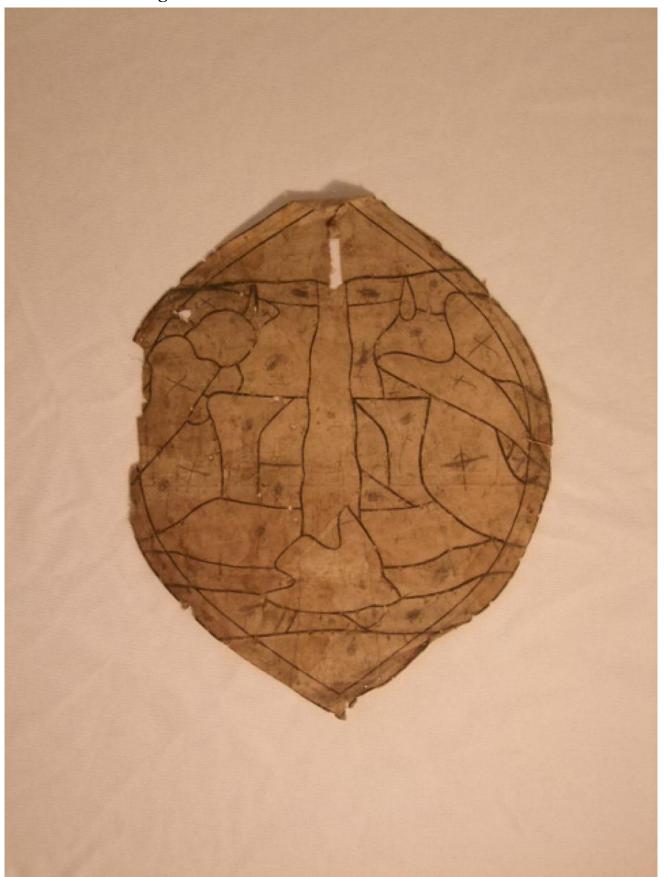

## Cutline of an angel and a dove Brief description: Cutline of an angel and a dove.

Cutline of an angel and a dove. The cutline is in a pointed ellipse shape.

Object type: cutline Number of objects: 1 Production date: 1

## Cutline of an angel and a dove