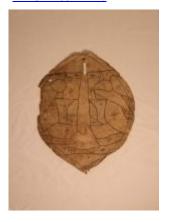

## Cutline for a saint's head

Brief description: Cutline of a saint's head for a panel by Henry Holiday for Powell's.

Cutline of a saint's head appears to be a cutline for a panel designed by Henry Holiday for Powell's, for opus sectile.

Object type: cutline
Number of objects: 1
Production date: 1

Production period: 20th century

Designer: Henry Holiday

Manufacturer: Powell and Co

Dimensions: Height: 385 mm, Width: 350 mm

Acquisition: bequest 5.5.1993

Acquisition source: Estate of Thomas Cowell

This item is not currently on display and can only be viewed by prior

arrangement

Accession number: ELYGM:1992.4.11a

Permalink: https://stainedglassmuseum.com/object/ELYGM:1992.4.11a