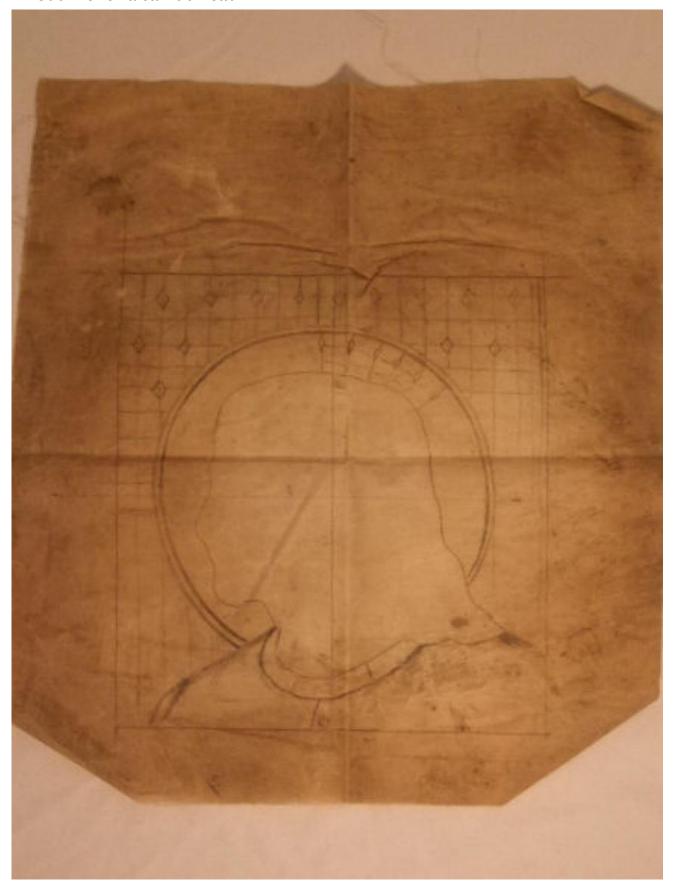

## Cutline for a saint's head

Brief description: Cutline of a saint's head for a panel by Henry Holiday for Powell's.

Cutline of a saint's head appears to be a cutline for a panel designed by Henry Holiday for Powell's, for opus sectile.

Object type: cutline
Number of objects: 1
Production date: 1

Production period: 20th century

Designer: Henry Holiday

Manufacturer: Powell and Co

Dimensions: Height: 385 mm, Width: 350 mm

Acquisition: bequest 5.5.1993