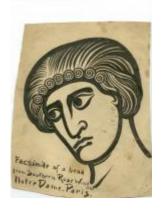

## Cutline for a saint's head

Brief description: Cutline of a saint's head for a panel by Henry Holiday for Powell's.

Cutline of a saint's head appears to be a cutline for a panel designed by Henry Holiday for Powell's, for opus sectile.

Object type: cutline
Number of objects: 1
Production date: 1

Production period: 20th century

Designer: Henry Holiday

Manufacturer: Powell and Co

Dimensions: Height: 385 mm, Width: 350 mm

Acquisition: bequest 5.5.1993