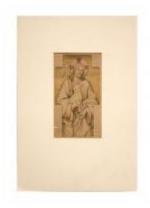

## Cutline for a saint's head

Brief description: Cutline of a saint's head for a panel by Henry Holiday for Powell's.

Cutline of a saint's head appears to be a cutline for a panel designed by Henry Holiday for Powell's, for opus sectile.

Object type: cutline
Number of objects: 1
Production date: 1

Production period: 20th century

Designer: Henry Holiday

Manufacturer: Powell and Co

Dimensions: Height: 385 mm, Width: 350 mm

Acquisition: bequest 5.5.1993

## Cutline for a saint's head