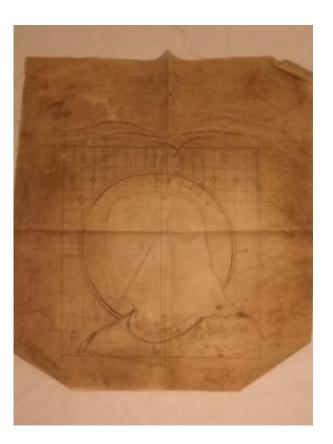

## Cutline for a saint's head

Brief description: Cutline of a saint's head for a panel by Henry Holiday for Powell's.

Cutline of a saint's head appears to be a cutline for a panel designed by Henry Holiday for Powell's, for opus sectile.

Object type: cutline
Number of objects: 1
Production date: 1

Production period: 20th century

Designer: Henry Holiday

Manufacturer: Powell and Co

Dimensions: Height: 385 mm, Width: 350 mm

Acquisition: bequest 5.5.1993

Acquisition source: Estate of Thomas Cowell

This item is not currently on display and can only be viewed by prior

arrangement

Accession number: ELYGM:1992.4.11a

Permalink: https://stainedglassmuseum.com/object/ELYGM:1992.4.11a