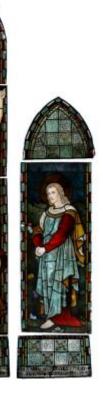

## The Crucifixion

**Brief description:** Stained glass three light window made up of three lights. The window depicts the crucifixion, one light is the Virgin Mary, the next light shows Christ on the cross with Mary Magdalene below and the third is Saint John. Made by Heaton, Butler and Bayne in the 1870s.

Stained glass window made up of three lights. The window depicts the crucifixion, one light is the Virgin Mary, and the next is Christ on the cross with Mary Magdalene below and third is Saint John. Made by Heaton, Butler and Bayne in the 1870's. Heaton, Butler and Bayne formed in 1855 and had an enormous output of stained glass windows across the world. This window is typical of Heaton, Butler and Bayne's designs during the second-half of the nineteenth century. The interlacing patterns in the background were used in several other windows. Mary Magdalene and St John can be seen in the outer lights. Both turn towards Christ in attitudes of mourning.