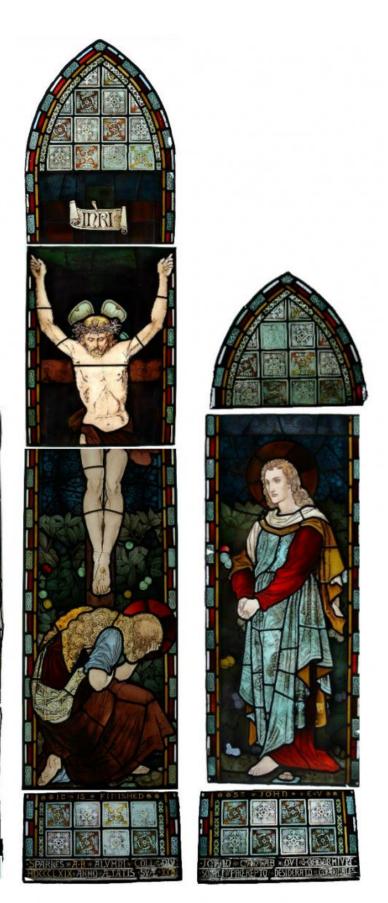

## The Crucifixion

**Brief description:** Stained glass three light window made up of three lights. The window depicts the crucifixion, one light is the Virgin Mary, the next light shows Christ on the cross with Mary Magdalene below and the third is Saint John. Made by Heaton, Butler and Bayne in the 1870s.

Stained glass window made up of three lights. The window depicts the crucifixion, one light is the Virgin Mary, and the next is Christ on the cross with Mary Magdalene below and third is Saint John. Made by Heaton, Butler and Bayne in the 1870's. Heaton, Butler and Bayne formed in 1855 and had an enormous output of stained glass windows across the world. This window is typical of Heaton, Butler and Bayne's designs during the second-half of the nineteenth century. The interlacing patterns in the background were used in several other windows. Mary Magdalene and St John can be seen in the outer lights. Both turn towards Christ in attitudes of mourning.

Object type: window

Number of objects: 10

Production date: circa 1870-1879

Production period: 19th century, late

Manufacturer: Heaton, Butler and Bayne 1855=1953

Dimensions: Height: 3260 mm, Width: 580 mm

Inscription: top of panel ELYGM.1987.3.1 ST MARY B.V. bottom of panel ELYGM.1987.3.1 IN MEMORIAM JOHANNIS ROBE IN ChRISTO XXVIII DIE JVLII top of panel ELYGM.1987.3.2 IT IS FINISHED bottom of panel ELYGM.1987.3.2 SPARKES AB ALUMNI COLL DIV MDCCCLXIX AETATIS SUA XXII top of panel ELYGM.1987.3.3 ST JOHN E.V bottom of panel ELYGM.1987.3.3 JOHAN CANTAB QVI OBDORMIVIT SODALI PROERPTO DESIDERATO CONSODALES

## ELYGM:1987.3.3