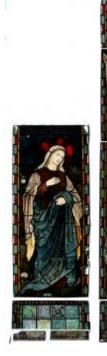

## The Crucifixion

**Brief description:** Stained glass three light window made up of three lights. The window depicts the crucifixion, one light is the Virgin Mary, the next light shows Christ on the cross with Mary Magdalene below and the third is Saint John. Made by Heaton, Butler and Bayne in the 1870s.

Stained glass window made up of three lights. The window depicts the crucifixion, one light is the Virgin Mary, and the next is Christ on the cross with Mary Magdalene below and third is Saint John. Made by Heaton, Butler and Bayne in the 1870's. Heaton, Butler and Bayne formed in 1855 and had an enormous output of stained glass windows across the world. This window is typical of Heaton, Butler and Bayne's designs during the second-half of the nineteenth century. The interlacing patterns in the background were used in several other windows. Mary Magdalene and St John can be seen in the outer lights. Both turn towards Christ in attitudes of mourning.