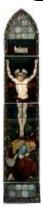

## The Crucifixion

**Brief description:** Stained glass three light window made up of three lights. The window depicts the crucifixion, one light is the Virgin Mary, the next light shows Christ on the cross with Mary Magdalene below and the third is Saint John. Made by Heaton, Butler and Bayne in the 1870s.

Stained glass window made up of three lights. The window depicts the crucifixion, one light is the Virgin Mary, and the next is Christ on the cross with Mary Magdalene below and third is Saint John. Made by Heaton, Butler and Bayne in the 1870's. Heaton, Butler and Bayne formed in 1855 and had an enormous output of stained glass windows across the world. This window is typical of Heaton, Butler and Bayne's designs during the second-half of the nineteenth century. The interlacing patterns in the background were used in several other windows. Mary Magdalene and St John can be seen in the outer lights. Both turn towards Christ in attitudes of mourning.

Object type: window

Number of objects: 10

Production date: circa 1870-1879

Production period: 19th century, late

Manufacturer: Heaton, Butler and Bayne 1855=1953

Dimensions: Height: 3260 mm, Width: 580 mm

Inscription: top of panel ELYGM.1987.3.1 ST MARY B.V. bottom of panel ELYGM.1987.3.1 IN MEMORIAM JOHANNIS ROBE IN ChRISTO XXVIII DIE JVLII top of panel ELYGM.1987.3.2 IT IS FINISHED bottom of panel ELYGM.1987.3.2 SPARKES AB ALUMNI COLL DIV MDCCCLXIX AETATIS SUA XXII top of panel ELYGM.1987.3.3 ST JOHN E.V bottom of panel ELYGM.1987.3.3 JOHAN CANTAB QVI OBDORMIVIT SODALI PROERPTO DESIDERATO CONSODALES