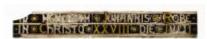

Object type: window

Number of objects: 10

Production date: circa 1870-1879

Production period: 19th century, late

Manufacturer: Heaton, Butler and Bayne 1855=1953

Dimensions: Height: 3260 mm, Width: 580 mm

Inscription: top of panel ELYGM.1987.3.1 ST MARY B.V. bottom of panel ELYGM.1987.3.1 IN MEMORIAM JOHANNIS ROBE IN ChRISTO XXVIII DIE JVLII top of panel ELYGM.1987.3.2 IT IS FINISHED bottom of panel ELYGM.1987.3.2 SPARKES AB ALUMNI COLL DIV MDCCCLXIX AETATIS SUA XXII top of panel ELYGM.1987.3.3 ST JOHN E.V bottom of panel ELYGM.1987.3.3 JOHAN CANTAB QVI OBDORMIVIT SODALI PROERPTO DESIDERATO CONSODALES