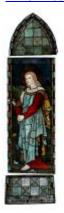

## The Crucifixion

**Brief description:** Stained glass three light window made up of three lights. The window depicts the crucifixion, one light is the Virgin Mary, the next light shows Christ on the cross with Mary Magdalene below and the third is Saint John. Made by Heaton, Butler and Bayne in the 1870s.

Stained glass window made up of three lights. The window depicts the crucifixion, one light is the Virgin Mary, and the next is Christ on the cross with Mary Magdalene below and third is Saint John. Made by Heaton, Butler and Bayne in the 1870's. Heaton, Butler and Bayne formed in 1855 and had an enormous output of stained glass windows across the world. This window is typical of Heaton, Butler and Bayne's designs during the second-half of the nineteenth century. The interlacing patterns in the background were used in several other windows. Mary Magdalene and St John can be seen in the outer lights. Both turn towards Christ in attitudes of mourning.

Object type: window

Number of objects: 10

Production date: circa 1870-1879

Production period: 19th century, late

Manufacturer: Heaton, Butler and Bayne 1855=1953

Dimensions: Height: 3260 mm, Width: 580 mm

Inscription: top of panel ELYGM.1987.3.1 ST MARY B.V. bottom of panel ELYGM.1987.3.1 IN MEMORIAM JOHANNIS ROBE IN ChRISTO XXVIII DIE JVLII top of panel ELYGM.1987.3.2 IT IS FINISHED bottom of panel ELYGM.1987.3.2 SPARKES AB ALUMNI COLL DIV MDCCCLXIX AETATIS SUA XXII top of panel ELYGM.1987.3.3 ST JOHN E.V bottom of panel ELYGM.1987.3.3 JOHAN CANTAB QVI OBDORMIVIT SODALI PROERPTO DESIDERATO CONSODALES