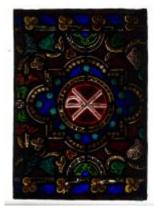

## Decorative panle with Alpha and Omega symbols

Brief description: Stained glass decorative panel with the symbols for Alpha and Omega on. Made by C E Clutterbuck, in about 1867.

Stained glass decorative panel, the symbolic letters of Alpha and Omega are acid etched on a central circle of red glass. This is set in a richly patterned and foliated symmetrical background. Made by Charles Edmund Clutterbuck, in about 1867.

Dimensions: Height: 450 mm, Width: 560 mm

Inscription: centre of panel A n (closest to symbols design) Alpha Omega

Dedication: dedicated to Symons, Revd Edwin William

Original location: Christ Church Cotmanhay Derby England east window Christ Church