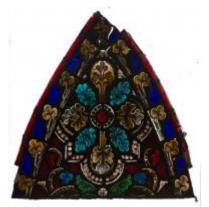

560 mm

Inscription: centre of panel A n (closest to symbols design) Alpha Omega

Dedication: dedicated to Symons, Revd Edwin William

Original location: Christ Church Cotmanhay Derby England east window Christ Church

Acquisition: gift

Acquisition source: Diocese of Derby

This item is not currently on display and can only be viewed by prior arrangement

Accession number: ELYGM:1987.2.9

Permalink: https://stainedglassmuseum.com/object/ELYGM:1987.2.9

### Related objects

ELYGM:1987.2







# THE STAINED Glass Museum

# ELYGM:1987.2.9



#### ELYGM:1987.2.2



#### ELYGM:1987.2.3



### ELYGM:1987.2.4





# THE STAINED Glass Museum

# ELYGM:1987.2.9



### ELYGM:1987.2.5



#### ELYGM:1987.2.6



### ELYGM:1987.2.7





## ELYGM:1987.2.9



### ELYGM:1987.2.11



### ELYGM:1987.2.11a



### ELYGM:1987.2.12





# THE STAINED Glass Museum

## ELYGM:1987.2.9



### ELYGM:1987.2.14







## Decorative panle with Alpha and Omega symbols