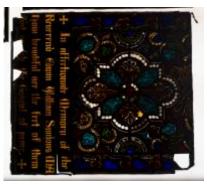

ated to Symons, Revd Edwin William

Original location: Christ Church Cotmanhay Derby England east window Christ Church

Acquisition: gift

Acquisition source: Diocese of Derby

This item is not currently on display and can only be viewed by prior arrangement

Accession number: ELYGM:1987.2.9

Permalink: https://stainedglassmuseum.com/object/ELYGM:1987.2.9

### Related objects

ELYGM:1987.2







# THE STAINED Glass Museum

# ELYGM:1987.2.9



#### ELYGM:1987.2.2



#### ELYGM:1987.2.3



### ELYGM:1987.2.4





# THE STAINED Glass Museum

# ELYGM:1987.2.9



### ELYGM:1987.2.5



#### ELYGM:1987.2.6



### ELYGM:1987.2.7





## ELYGM:1987.2.9



### ELYGM:1987.2.11



### ELYGM:1987.2.11a



### ELYGM:1987.2.12





# THE STAINED Glass Museum

## ELYGM:1987.2.9



### ELYGM:1987.2.14







## Decorative panle with Alpha and Omega symbols