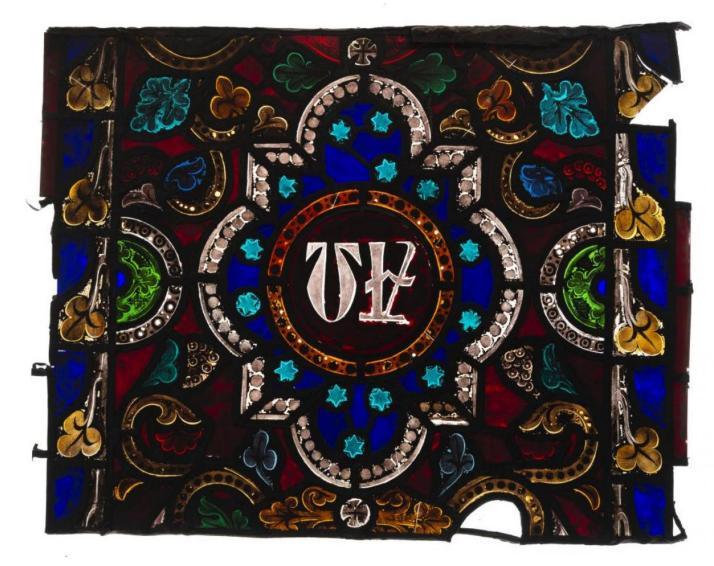

## Decorative panle with Alpha and Omega symbols

Brief description: Stained glass decorative panel with the symbols for Alpha and Omega on. Made by C E Clutterbuck, in about 1867.

Stained glass decorative panel, the symbolic letters of Alpha and Omega are acid etched on a central circle of red glass. This is set in a richly patterned and foliated symmetrical background. Made by Charles Edmund Clutterbuck, in about 1867.

Object type: panel

Number of objects: 1

Production date: circa 1867

Production period: 19th century, mid

Designer: Charles Edmund (junior) Clutterbuck

Manufacturer: Clutterbuck, Charles Edmund (junior) 1839=1883

Dimensions: Height: 450 mm, Width: 560 mm

Inscription: centre of panel A n (closest to symbols design) Alpha Omega

Dedication: dedicated to Symons, Revd Edwin William

Original location: Christ Church Cotmanhay Derby England east window Christ Church

Acquisition: gift

Acquisition source: Diocese of Derby

This item is not currently on display and can only be viewed by prior arrangement

Accession number: ELYGM:1987.2.9

Permalink: https://stainedglassmuseum.com/object/ELYGM:1987.2.9