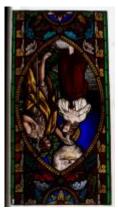

ntre of panel A n (closest to symbols design) Alpha Omega

Dedication: dedicated to Symons, Revd Edwin William

Original location: Christ Church Cotmanhay Derby England east window Christ Church

Acquisition: gift

Acquisition source: Diocese of Derby

This item is not currently on display and can only be viewed by prior arrangement

Accession number: ELYGM:1987.2.9

Permalink: https://stainedglassmuseum.com/object/ELYGM:1987.2.9

### Related objects

ELYGM:1987.2







# THE STAINED Glass Museum

# ELYGM:1987.2.9



#### ELYGM:1987.2.2



#### ELYGM:1987.2.3



### ELYGM:1987.2.4





# THE STAINED Glass Museum

# ELYGM:1987.2.9



### ELYGM:1987.2.5



#### ELYGM:1987.2.6



### ELYGM:1987.2.7





## ELYGM:1987.2.9



### ELYGM:1987.2.11



### ELYGM:1987.2.11a



### ELYGM:1987.2.12





# THE STAINED Glass Museum

## ELYGM:1987.2.9



### ELYGM:1987.2.14







## Decorative panle with Alpha and Omega symbols