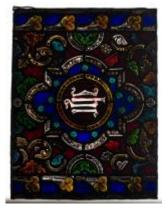

## Decorative panle with Alpha and Omega symbols

Brief description: Stained glass decorative panel with the symbols for Alpha and Omega on. Made by C E Clutterbuck, in about 1867.

Stained glass decorative panel, the symbolic letters of Alpha and Omega are acid etched on a central circle of red glass. This is set in a richly patterned and foliated symmetrical background. Made by Charles Edmund Clutterbuck, in about 1867.

Dimensions: Height: 450 mm, Width: 560 mm

Inscription: centre of panel A n (closest to symbols design) Alpha Omega

Dedication: dedicated to Symons, Revd Edwin William

Original location: Christ Church Cotmanhay Derby England east window Christ Church

## Decorative panle with Alpha and Omega symbols