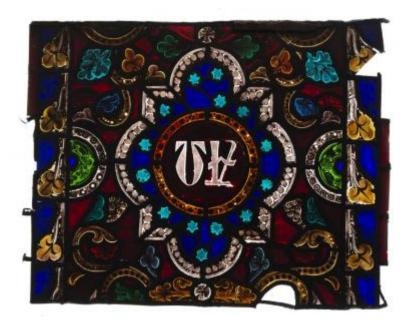

## Decorative panle with Alpha and Omega symbols

Brief description: Stained glass decorative panel with the symbols for Alpha and Omega on. Made by C E Clutterbuck, in about 1867.

Stained glass decorative panel, the symbolic letters of Alpha and Omega are acid etched on a central circle of red glass. This is set in a richly patterned and foliated symmetrical background. Made by Charles Edmund Clutterbuck, in about 1867.

Dimensions: Height: 450 mm, Width: 560 mm

Inscription: centre of panel A n (closest to symbols design) Alpha Omega

Dedication: dedicated to Symons, Revd Edwin William

Original location: Christ Church Cotmanhay Derby England east window Christ Church