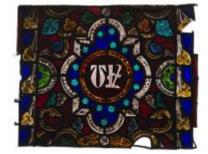

### **Decorative panel**

**Brief description:** Stained glass decorative panel with symbol. Made by C E Clutterbuck, in about 1867.

Stained glass panel. A central symbol set in shaped border flashed out of ruby glass. The letters IHC in the centre. An abbreviation of the Greek form of the name of Jesus. It is surrounded by a yellow circular band and set in a background of pale blue stars on a darker blue background. At each side is a trefoil decoration of yellow on blue forming a border. Made by Charles Edmund Clutterbuck, in about 1867.

Dimensions: Height: 440 mm, Width: 570 mm

Inscription: centre of panel IHC Jesus (in abbreviated Greek)

Dedication: dedicated to Symons, Revd Edwin William

**Original location:** Christ Church Cotmanhay Derby England east window Christ Church