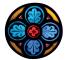

### **Decorative panel**

**Brief description:** Stained glass decorative panel with symbol. Made by C E Clutterbuck, in about 1867.

Stained glass panel. A central symbol set in shaped border flashed out of ruby glass. The letters IHC in the centre. An abbreviation of the Greek form of the name of Jesus. It is surrounded by a yellow circular band and set in a background of pale blue stars on a darker blue background. At each side is a trefoil decoration of yellow on blue forming a border. Made by Charles Edmund Clutterbuck, in about 1867.

Dimensions: Height: 440 mm, Width: 570 mm

Inscription: centre of panel IHC Jesus (in abbreviated Greek)

Dedication: dedicated to Symons, Revd Edwin William

**Original location:** Christ Church Cotmanhay Derby England east window Christ Church