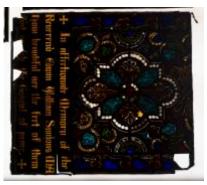

### **Decorative panel**

**Brief description:** Stained glass decorative panel with symbol. Made by C E Clutterbuck, in about 1867.

Stained glass panel. A central symbol set in shaped border flashed out of ruby glass. The letters IHC in the centre. An abbreviation of the Greek form of the name of Jesus. It is surrounded by a yellow circular band and set in a background of pale blue stars on a darker blue background. At each side is a trefoil decoration of yellow on blue forming a border. Made by Charles Edmund Clutterbuck, in about 1867.

Dimensions: Height: 440 mm, Width: 570 mm

Inscription: centre of panel IHC Jesus (in abbreviated Greek)

Dedication: dedicated to Symons, Revd Edwin William

**Original location:** Christ Church Cotmanhay Derby England east window Christ Church