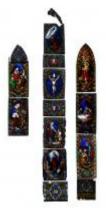

### **Decorative panel**

**Brief description:** Stained glass decorative panel with symbol. Made by C E Clutterbuck, in about 1867.

Stained glass panel. A central symbol set in shaped border flashed out of ruby glass. The letters IHC in the centre. An abbreviation of the Greek form of the name of Jesus. It is surrounded by a yellow circular band and set in a background of pale blue stars on a darker blue background. At each side is a trefoil decoration of yellow on blue forming a border. Made by Charles Edmund Clutterbuck, in about 1867.

Dimensions: Height: 440 mm, Width: 570 mm

Inscription: centre of panel IHC Jesus (in abbreviated Greek)

Dedication: dedicated to Symons, Revd Edwin William

**Original location:** Christ Church Cotmanhay Derby England east window Christ Church