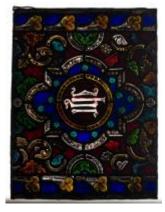

### **Decorative panel**

**Brief description:** Stained glass decorative panel with symbol. Made by C E Clutterbuck, in about 1867.

Stained glass panel. A central symbol set in shaped border flashed out of ruby glass. The letters IHC in the centre. An abbreviation of the Greek form of the name of Jesus. It is surrounded by a yellow circular band and set in a background of pale blue stars on a darker blue background. At each side is a trefoil decoration of yellow on blue forming a border. Made by Charles Edmund Clutterbuck, in about 1867.

Dimensions: Height: 440 mm, Width: 570 mm

Inscription: centre of panel IHC Jesus (in abbreviated Greek)

Dedication: dedicated to Symons, Revd Edwin William

**Original location:** Christ Church Cotmanhay Derby England east window Christ Church