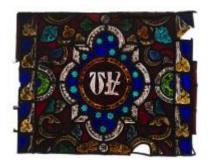

## Panel decorated with foliage

Brief description: Stained glass decorated panel of foliage in primary colours. Made by C E Clutterbuck, in about 1867.

Stained glass decorated panel in a stylised foliage design in primary colours. The glass at the edges of panel are blue coloured glass. Made by Charles Edmund Clutterbuck, in about 1867.

Object type: panel Number of objects: 1

Production date: circa 1867

Production period: 19th century, mid

Designer: Charles Edmund (junior) Clutterbuck

Manufacturer: Clutterbuck, Charles Edmund (junior) 1839=1883

Dimensions: Height: 1100 mm, Width: 500 mm

Dedication: dedicated to Symons, Revd Edwin William

Original location: Christ Church Cotmanhay Derby England east window Christ Church

Acquisition: gift

Acquisition source: Diocese of Derby

This item is not currently on display and can only be viewed by prior arrangement

Accession number: ELYGM:1987.2.4a

Permalink: <a href="https://stainedglassmuseum.com/object/ELYGM:1987.2.4a">https://stainedglassmuseum.com/object/ELYGM:1987.2.4a</a>