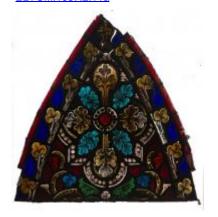

## Panel decorated with foliage

Brief description: Stained glass decorated panel of foliage in primary colours. Made by C E Clutterbuck, in about 1867.

Stained glass decorated panel in a stylised foliage design in primary colours. The glass at the edges of panel are blue coloured glass. Made by Charles Edmund Clutterbuck, in about 1867.

Object type: panel Number of objects: 1

Production date: circa 1867

Production period: 19th century, mid

Designer: Charles Edmund (junior) Clutterbuck

Manufacturer: Clutterbuck, Charles Edmund (junior) 1839=1883

Dimensions: Height: 1100 mm, Width: 500 mm

Dedication: dedicated to Symons, Revd Edwin William

Original location: Christ Church Cotmanhay Derby England east window Christ Church

Acquisition: gift

Acquisition source: Diocese of Derby

This item is not currently on display and can only be viewed by prior arrangement

Accession number: ELYGM:1987.2.4a

Permalink: <a href="https://stainedglassmuseum.com/object/ELYGM:1987.2.4a">https://stainedglassmuseum.com/object/ELYGM:1987.2.4a</a>