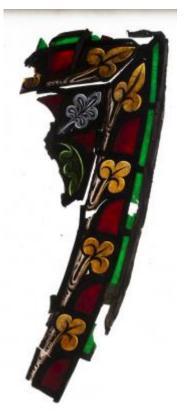

## Panel decorated with foliage

Brief description: Stained glass decorated panel of foliage in primary colours. Made by C E Clutterbuck, in about 1867.

Stained glass decorated panel in a stylised foliage design in primary colours. The glass at the edges of panel are blue coloured glass. Made by Charles Edmund Clutterbuck, in about 1867.

Object type: panel Number of objects: 1

Production date: circa 1867

Production period: 19th century, mid

Designer: Charles Edmund (junior) Clutterbuck

Manufacturer: Clutterbuck, Charles Edmund (junior) 1839=1883

Dimensions: Height: 1100 mm, Width: 500 mm

Dedication: dedicated to Symons, Revd Edwin William

Original location: Christ Church Cotmanhay Derby England east window Christ Church

Acquisition: gift

Acquisition source: Diocese of Derby

This item is not currently on display and can only be viewed by prior arrangement

Accession number: ELYGM:1987.2.4a

Permalink: <a href="https://stainedglassmuseum.com/object/ELYGM:1987.2.4a">https://stainedglassmuseum.com/object/ELYGM:1987.2.4a</a>