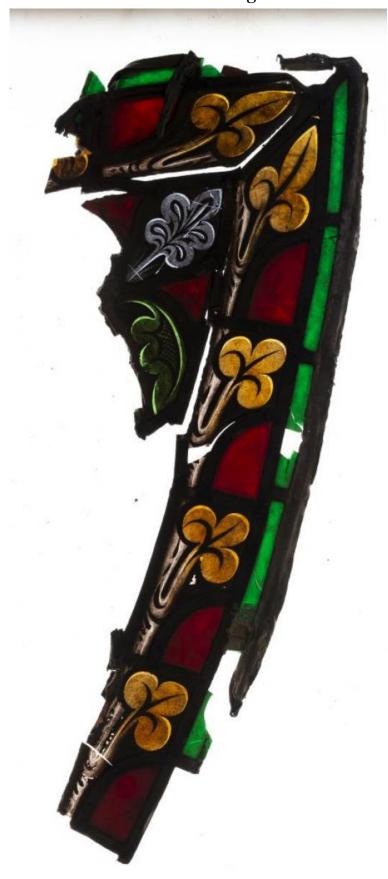

## Panel decorated with foliage

Brief description: Stained glass decorated panel of foliage in primary colours. Made by C E Clutterbuck, in about 1867.

Stained glass decorated panel in a stylised foliage design in primary colours. The glass at the edges of panel are blue coloured glass. Made by Charles Edmund Clutterbuck, in about 1867.

Object type: panel Number of objects: 1

Production date: circa 1867

Production period: 19th century, mid

Designer: Charles Edmund (junior) Clutterbuck

Manufacturer: Clutterbuck, Charles Edmund (junior) 1839=1883

Dimensions: Height: 1100 mm, Width: 500 mm

Dedication: dedicated to Symons, Revd Edwin William

Original location: Christ Church Cotmanhay Derby England east window Christ Church

Acquisition: gift

Acquisition source: Diocese of Derby