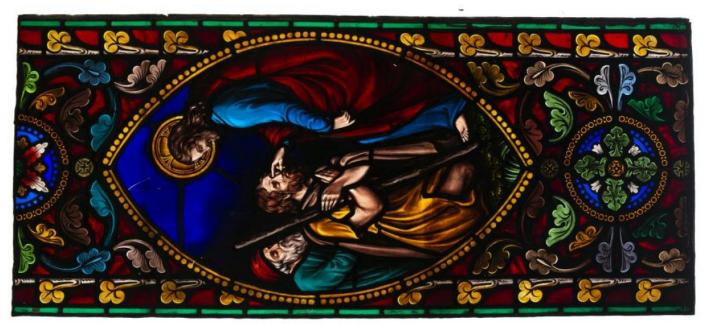

### Healing the Blind

**Brief description:** Stained glass panel depicting Jesus healing a blind man. Made by C E Clutterbuck, in about 1867.

Stained glass panel depicting the biblical story Jesus Christ healing the blind. Jesus stands on the right on the vesica and stoops towards a kneeling figure who is blind. Jesus is touching the figures eye in a gesture of healing. Christ, nimbed, wearsa blue robe with a red cloak across one shoulder. The blind man's arms are cross, he has a wooden staff. He is wearing a short tattered yellow gown under a pale cloak. The other figure stands behind him in a blue gown and red turban. The scene is enclosed in a mandorla with decorative scrolling behind. Made by Charles Edmund Clutterbuck, in about 1867.

### Healing the Blind