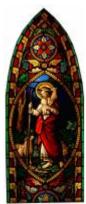

### Healing the Blind

**Brief description:** Stained glass panel depicting Jesus healing a blind man. Made by C E Clutterbuck, in about 1867.

Stained glass panel depicting the biblical story Jesus Christ healing the blind. Jesus stands on the right on the vesica and stoops towards a kneeling figure who is blind. Jesus is touching the figures eye in a gesture of healing. Christ, nimbed, wearsa blue robe with a red cloak across one shoulder. The blind man's arms are cross, he has a wooden staff. He is wearing a short tattered yellow gown under a pale cloak. The other figure stands behind him in a blue gown and red turban. The scene is enclosed in a mandorla with decorative scrolling behind. Made by Charles Edmund Clutterbuck, in about 1867.

Object type: panel

Number of objects: 1

Production date: circa 1867

Production period: 19th century, mid

Designer: Charles Edmund (junior) Clutterbuck

Manufacturer: Clutterbuck, Charles Edmund (junior) 1839=1883

Dimensions: Height: 1170 mm, Width: 520 mm

Dedication: dedicated to Symons, Revd Edwin William

Original location: Christ Church Cotmanhay Derby England east window Christ Church

Acquisition: gift

Acquisition source: Diocese of Derby