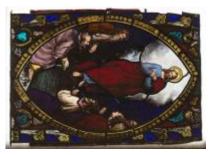

### Healing the Blind

**Brief description:** Stained glass panel depicting Jesus healing a blind man. Made by C E Clutterbuck, in about 1867.

Stained glass panel depicting the biblical story Jesus Christ healing the blind. Jesus stands on the right on the vesica and stoops towards a kneeling figure who is blind. Jesus is touching the figures eye in a gesture of healing. Christ, nimbed, wearsa blue robe with a red cloak across one shoulder. The blind man's arms are cross, he has a wooden staff. He is wearing a short tattered yellow gown under a pale cloak. The other figure stands behind him in a blue gown and red turban. The scene is enclosed in a mandorla with decorative scrolling behind. Made by Charles Edmund Clutterbuck, in about 1867.

### Healing the Blind