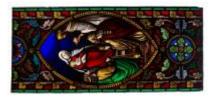

### Healing the Blind

**Brief description:** Stained glass panel depicting Jesus healing a blind man. Made by C E Clutterbuck, in about 1867.

Stained glass panel depicting the biblical story Jesus Christ healing the blind. Jesus stands on the right on the vesica and stoops towards a kneeling figure who is blind. Jesus is touching the figures eye in a gesture of healing. Christ, nimbed, wearsa blue robe with a red cloak across one shoulder. The blind man's arms are cross, he has a wooden staff. He is wearing a short tattered yellow gown under a pale cloak. The other figure stands behind him in a blue gown and red turban. The scene is enclosed in a mandorla with decorative scrolling behind. Made by Charles Edmund Clutterbuck, in about 1867.

### Healing the Blind