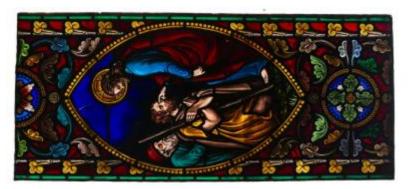

### Healing the Blind

**Brief description:** Stained glass panel depicting Jesus healing a blind man. Made by C E Clutterbuck, in about 1867.

Stained glass panel depicting the biblical story Jesus Christ healing the blind. Jesus stands on the right on the vesica and stoops towards a kneeling figure who is blind. Jesus is touching the figures eye in a gesture of healing. Christ, nimbed, wearsa blue robe with a red cloak across one shoulder. The blind man's arms are cross, he has a wooden staff. He is wearing a short tattered yellow gown under a pale cloak. The other figure stands behind him in a blue gown and red turban. The scene is enclosed in a mandorla with decorative scrolling behind. Made by Charles Edmund Clutterbuck, in about 1867.

### Healing the Blind