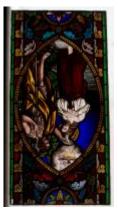

### Healing the Blind

**Brief description:** Stained glass panel depicting Jesus healing a blind man. Made by C E Clutterbuck, in about 1867.

Stained glass panel depicting the biblical story Jesus Christ healing the blind. Jesus stands on the right on the vesica and stoops towards a kneeling figure who is blind. Jesus is touching the figures eye in a gesture of healing. Christ, nimbed, wearsa blue robe with a red cloak across one shoulder. The blind man's arms are cross, he has a wooden staff. He is wearing a short tattered yellow gown under a pale cloak. The other figure stands behind him in a blue gown and red turban. The scene is enclosed in a mandorla with decorative scrolling behind. Made by Charles Edmund Clutterbuck, in about 1867.

Object type: panel

Number of objects: 1

Production date: circa 1867

Production period: 19th century, mid

Designer: Charles Edmund (junior) Clutterbuck

Manufacturer: Clutterbuck, Charles Edmund (junior) 1839=1883

Dimensions: Height: 1170 mm, Width: 520 mm

Dedication: dedicated to Symons, Revd Edwin William

Original location: Christ Church Cotmanhay Derby England east window Christ Church

Acquisition: gift

Acquisition source: Diocese of Derby