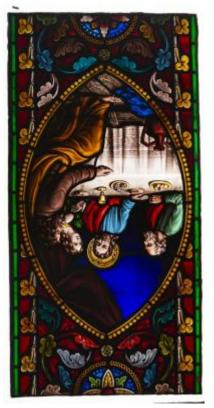

## The Last Supper

Brief description: Stained glass panel depicting Jesus and the disciples at the last supper. Made by C E Clutterbuck, in about 1867.

Stained glass panel depicting the biblical story of the last supper. Jesus Christ is seated at the centre of the table. Jesus is nimbed and wearing a blue tunic with a red gown over it. On Jesus's right and facing him is Peter, who is bearded with receding hair and wearing a green tunic under a red gown. On Jesus's left is John in yellow and green and across the table is Judas. Judas is bearded and wearing a brown tunic under a gold gown. The scene is enclosed in a mandorla with decorative scrolling behind. Made by Charles Edmund Clutterbuck, in about 1867.

## The Last Supper