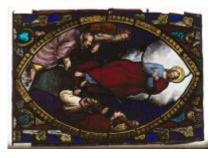

## The Last Supper

Brief description: Stained glass panel depicting Jesus and the disciples at the last supper. Made by C E Clutterbuck, in about 1867.

Stained glass panel depicting the biblical story of the last supper. Jesus Christ is seated at the centre of the table. Jesus is nimbed and wearing a blue tunic with a red gown over it. On Jesus's right and facing him is Peter, who is bearded with receding hair and wearing a green tunic under a red gown. On Jesus's left is John in yellow and green and across the table is Judas. Judas is bearded and wearing a brown tunic under a gold gown. The scene is enclosed in a mandorla with decorative scrolling behind. Made by Charles Edmund Clutterbuck, in about 1867.