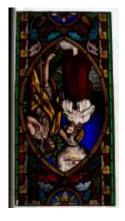

## The Last Supper

Brief description: Stained glass panel depicting Jesus and the disciples at the last supper. Made by C E Clutterbuck, in about 1867.

Stained glass panel depicting the biblical story of the last supper. Jesus Christ is seated at the centre of the table. Jesus is nimbed and wearing a blue tunic with a red gown over it. On Jesus's right and facing him is Peter, who is bearded with receding hair and wearing a green tunic under a red gown. On Jesus's left is John in yellow and green and across the table is Judas. Judas is bearded and wearing a brown tunic under a gold gown. The scene is enclosed in a mandorla with decorative scrolling behind. Made by Charles Edmund Clutterbuck, in about 1867.

## The Last Supper