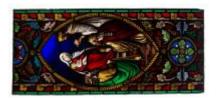

## The Last Supper

Brief description: Stained glass panel depicting Jesus and the disciples at the last supper. Made by C E Clutterbuck, in about 1867.

Stained glass panel depicting the biblical story of the last supper. Jesus Christ is seated at the centre of the table. Jesus is nimbed and wearing a blue tunic with a red gown over it. On Jesus's right and facing him is Peter, who is bearded with receding hair and wearing a green tunic under a red gown. On Jesus's left is John in yellow and green and across the table is Judas. Judas is bearded and wearing a brown tunic under a gold gown. The scene is enclosed in a mandorla with decorative scrolling behind. Made by Charles Edmund Clutterbuck, in about 1867.