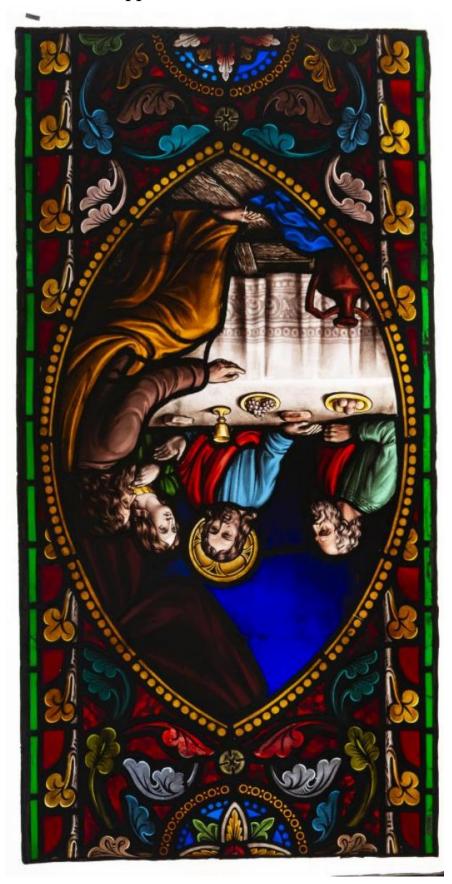

## The Last Supper

Brief description: Stained glass panel depicting Jesus and the disciples at the last supper. Made by C E Clutterbuck, in about 1867.

Stained glass panel depicting the biblical story of the last supper. Jesus Christ is seated at the centre of the table. Jesus is nimbed and wearing a blue tunic with a red gown over it. On Jesus's right and facing him is Peter, who is bearded with receding hair and wearing a green tunic under a red gown. On Jesus's left is John in yellow and green and across the table is Judas. Judas is bearded and wearing a brown tunic under a gold gown. The scene is enclosed in a mandorla with decorative scrolling behind. Made by Charles Edmund Clutterbuck, in about 1867.