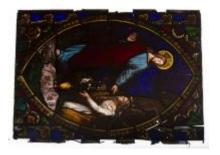

## The Last Supper

Brief description: Stained glass panel depicting Jesus and the disciples at the last supper. Made by C E Clutterbuck, in about 1867.

Stained glass panel depicting the biblical story of the last supper. Jesus Christ is seated at the centre of the table. Jesus is nimbed and wearing a blue tunic with a red gown over it. On Jesus's right and facing him is Peter, who is bearded with receding hair and wearing a green tunic under a red gown. On Jesus's left is John in yellow and green and across the table is Judas. Judas is bearded and wearing a brown tunic under a gold gown. The scene is enclosed in a mandorla with decorative scrolling behind. Made by Charles Edmund Clutterbuck, in about 1867.