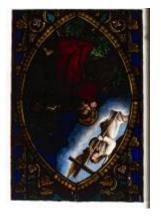

## The Last Supper

Brief description: Stained glass panel depicting Jesus and the disciples at the last supper. Made by C E Clutterbuck, in about 1867.

Stained glass panel depicting the biblical story of the last supper. Jesus Christ is seated at the centre of the table. Jesus is nimbed and wearing a blue tunic with a red gown over it. On Jesus's right and facing him is Peter, who is bearded with receding hair and wearing a green tunic under a red gown. On Jesus's left is John in yellow and green and across the table is Judas. Judas is bearded and wearing a brown tunic under a gold gown. The scene is enclosed in a mandorla with decorative scrolling behind. Made by Charles Edmund Clutterbuck, in about 1867.

Object type: panel Number of objects: 1

Production date: circa 1867

Production period: 19th century, mid

Designer: Charles Edmund (junior) Clutterbuck

Manufacturer: Clutterbuck, Charles Edmund (junior) 1839=1883

Dimensions: Height: 1030 mm, Width: 520 mm

Dedication: dedicated to Symons, Revd Edwin William

Original location: Christ Church Cotmanhay Derby England east window Christ Church

Acquisition: gift

Acquisition source: Diocese of Derby