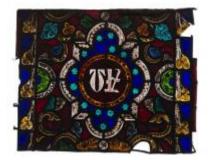

## **Decorative panel**

**Brief description:** Stained glass decorative panel with inscription. Made by C E Clutterbuck, in about 1867.

Stained glass decorative panel with inscription. Decorative foliage design in symmetrical pattern in yellow, green and turquoise with red centre and red background. Made by Charles Edmund Clutterbuck, in about 1867.

Dimensions: Height: 650 mm, Width: 570 mm

**Inscription:** in lower third of panel In affectionate memory of the Reverend Edwin William Symons MA How beautiful are the feet of them that preach the gospel of peace