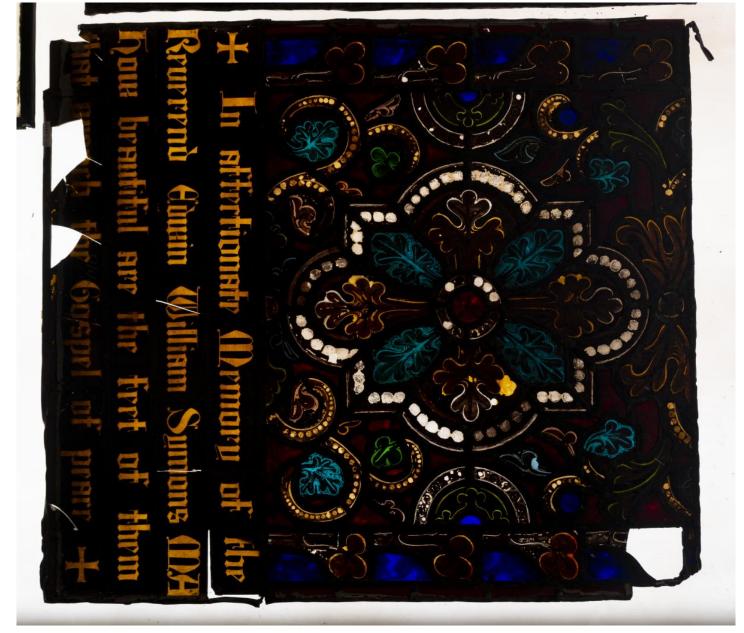

## **Decorative panel**

**Brief description:** Stained glass decorative panel with inscription. Made by C E Clutterbuck, in about 1867.

Stained glass decorative panel with inscription. Decorative foliage design in symmetrical pattern in yellow, green and turquoise with red centre and red background. Made by Charles Edmund Clutterbuck, in about 1867.

Object type: panel

Number of objects: 1

Production date: circa 1867

Production period: 19th century, mid

Designer: Charles Edmund (junior) Clutterbuck

Manufacturer: Clutterbuck, Charles Edmund (junior) 1839=1883

Dimensions: Height: 650 mm, Width: 570 mm

**Inscription:** in lower third of panel In affectionate memory of the Reverend Edwin William Symons MA How beautiful are the feet of them that preach the gospel of peace

Dedication: dedicated to Symons, Revd Edwin William

Original location: Christ Church Cotmanhay Derby England east window Christ Church

Acquisition: gift

Acquisition source: Diocese of Derby

This item is not currently on display and can only be viewed by prior arrangement