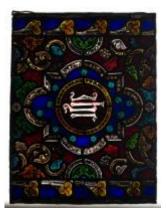

## **Decorative panel**

**Brief description:** Stained glass decorative panel with inscription. Made by C E Clutterbuck, in about 1867.

Stained glass decorative panel with inscription. Decorative foliage design in symmetrical pattern in yellow, green and turquoise with red centre and red background. Made by Charles Edmund Clutterbuck, in about 1867.

Dimensions: Height: 650 mm, Width: 570 mm

**Inscription:** in lower third of panel In affectionate memory of the Reverend Edwin William Symons MA How beautiful are the feet of them that preach the gospel of peace