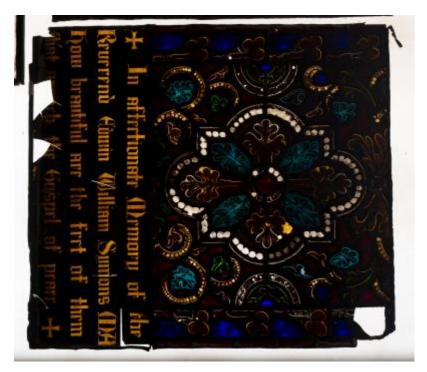

## **Decorative panel**

**Brief description:** Stained glass decorative panel with inscription. Made by C E Clutterbuck, in about 1867.

Stained glass decorative panel with inscription. Decorative foliage design in symmetrical pattern in yellow, green and turquoise with red centre and red background. Made by Charles Edmund Clutterbuck, in about 1867.

Dimensions: Height: 650 mm, Width: 570 mm

**Inscription:** in lower third of panel In affectionate memory of the Reverend Edwin William Symons MA How beautiful are the feet of them that preach the gospel of peace

Dedication: dedicated to Symons, Revd Edwin William

Original location: Christ Church Cotmanhay Derby England east window Christ Church

Acquisition: gift

Acquisition source: Diocese of Derby

This item is not currently on display and can only be viewed by prior arrangement