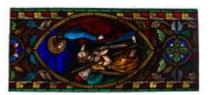

## Decorative panel of foliage

Brief description: Stained glass decorated panel of foliage in primary colours. Made by C E Clutterbuck, in about 1867.

Stained glass decorated panel in a stylised foliage design in primary colours. The glass at the edges of panel are green coloured glass. Made by Charles Edmund Clutterbuck, in about 1867.

Object type: panel
Number of objects: 1

Production date: circa 1867

Production period: 19th century, mid

Designer: Charles Edmund (junior) Clutterbuck

Manufacturer: Clutterbuck, Charles Edmund (junior) 1839=1883

Dimensions: Height: 500 mm, Width: 490 mm

Dedication: dedicated to Symons, Revd Edwin William

Original location: Christ Church Cotmanhay Derby England

east window Christ Church

Acquisition: gift

Acquisition source: Diocese of Derby