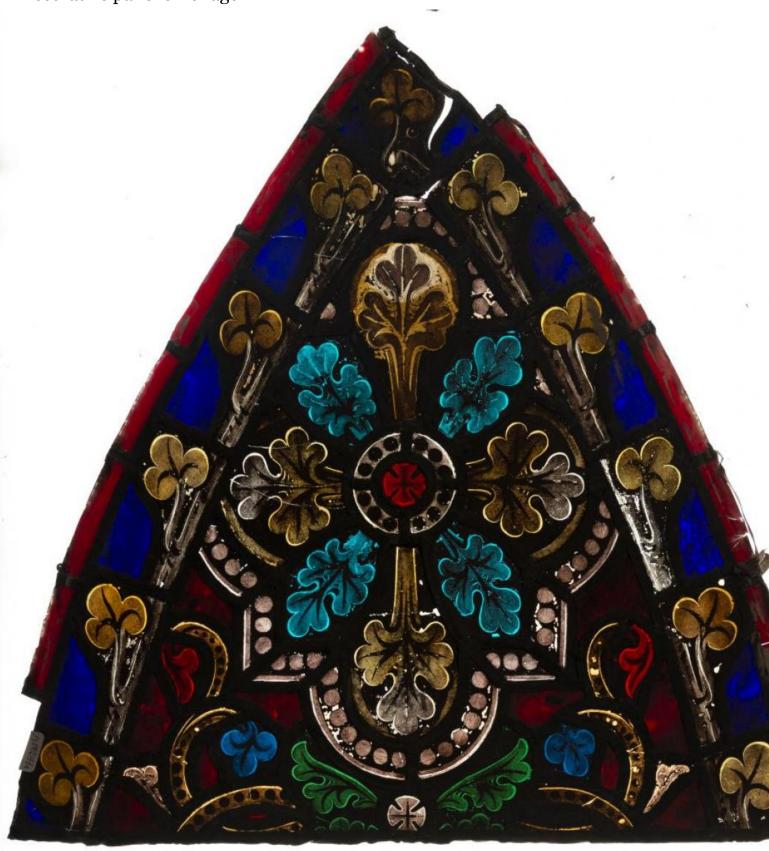

## Decorative panel of foliage

Brief description: Stained glass decorated panel of foliage in primary colours. Made by C E Clutterbuck, in about 1867.

Stained glass decorated panel in a stylised foliage design in primary colours. The glass at the edges of panel are green coloured glass. Made by Charles Edmund Clutterbuck, in about 1867.

Object type: panel
Number of objects: 1

Production date: circa 1867

Production period: 19th century, mid

Designer: Charles Edmund (junior) Clutterbuck

Manufacturer: Clutterbuck, Charles Edmund (junior) 1839=1883

Dimensions: Height: 500 mm, Width: 490 mm

Dedication: dedicated to Symons, Revd Edwin William

Original location: Christ Church Cotmanhay Derby England

east window Christ Church

Acquisition: gift

Acquisition source: Diocese of Derby