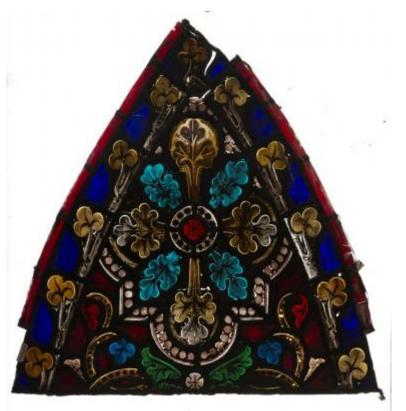

## Decorative panel of foliage

Brief description: Stained glass decorated panel of foliage in primary colours. Made by C E Clutterbuck, in about 1867.

Stained glass decorated panel in a stylised foliage design in primary colours. The glass at the edges of panel are green coloured glass. Made by Charles Edmund Clutterbuck, in about 1867.

Object type: panel
Number of objects: 1

Production date: circa 1867

Production period: 19th century, mid

Designer: Charles Edmund (junior) Clutterbuck

Manufacturer: Clutterbuck, Charles Edmund (junior) 1839=1883

Dimensions: Height: 500 mm, Width: 490 mm

Dedication: dedicated to Symons, Revd Edwin William

Original location: Christ Church Cotmanhay Derby England

east window Christ Church

Acquisition: gift

Acquisition source: Diocese of Derby