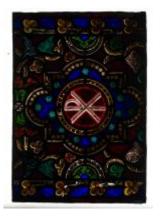

## Decorative panel of foliage

Brief description: Stained glass decorated panel of foliage in primary colours. Made by C E Clutterbuck, in about 1867.

Stained glass decorated panel in a stylised foliage design in primary colours. The glass at the edges of panel are green coloured glass. Made by Charles Edmund Clutterbuck, in about 1867.

Object type: panel
Number of objects: 1

Production date: circa 1867

Production period: 19th century, mid

Designer: Charles Edmund (junior) Clutterbuck

Manufacturer: Clutterbuck, Charles Edmund (junior) 1839=1883

Dimensions: Height: 500 mm, Width: 490 mm

Dedication: dedicated to Symons, Revd Edwin William

Original location: Christ Church Cotmanhay Derby England

east window Christ Church

Acquisition: gift

Acquisition source: Diocese of Derby