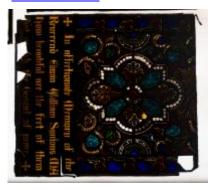

## Decorative panel of foliage

Brief description: Stained glass decorated panel of foliage in primary colours. Made by C E Clutterbuck, in about 1867.

Stained glass decorated panel in a stylised foliage design in primary colours. The glass at the edges of panel are green coloured glass. Made by Charles Edmund Clutterbuck, in about 1867.

Object type: panel
Number of objects: 1

Production date: circa 1867

Production period: 19th century, mid

Designer: Charles Edmund (junior) Clutterbuck

Manufacturer: Clutterbuck, Charles Edmund (junior) 1839=1883

Dimensions: Height: 500 mm, Width: 490 mm

Dedication: dedicated to Symons, Revd Edwin William

Original location: Christ Church Cotmanhay Derby England

east window Christ Church

Acquisition: gift

Acquisition source: Diocese of Derby