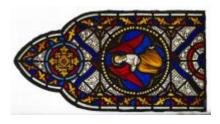

## Top panel depicting geometric and foliage design Brief description: Stained glass panel from top light. Panel shows a geometric and foliage design.

Designed and made by William Warrington, in about 1850.

Stained glass panel. The panel shows a geometric and foliage design.

Object type: panel Number of objects: 1

Production date: circa 1850

Production period: 19th century, mid

**Designer: William Warrington** 

Manufacturer: Warrington, William

Dimensions: Height: 430 mm, Width: 360 mm

Acquisition: gift 8.1985

Acquisition source: Diocese of Bath and Wells Diocesan Office, The Old Deanery, Wells, Somerset

This item is not currently on display and can only be viewed by prior arrangement

Accession number: ELYGM:1985.5.4a

Permalink: https://stainedglassmuseum.com/object/ELYGM:1985.5.4a