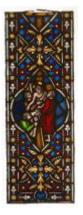

## Top panel depicting geometric and foliage design Brief description: Stained glass panel from top light. Panel shows a geometric and foliage design.

Designed and made by William Warrington, in about 1850.

Stained glass panel. The panel shows a geometric and foliage design.

Object type: panel Number of objects: 1

Production date: circa 1850

Production period: 19th century, mid

**Designer: William Warrington** 

Top panel depicting geometric and foliage design