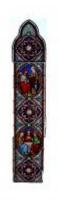

## Top panel depicting geometric and foliage design Brief description: Stained glass panel from top light. Panel shows a geometric and foliage design.

Designed and made by William Warrington, in about 1850.

Stained glass panel. The panel shows a geometric and foliage design.

Object type: panel Number of objects: 1

Production date: circa 1850

Production period: 19th century, mid

**Designer: William Warrington** 

Top panel depicting geometric and foliage design