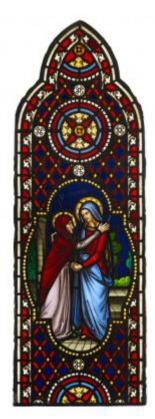

## Top panel depicting geometric and foliage design Brief description: Stained glass panel from top light. Panel shows a geometric and foliage design.

Designed and made by William Warrington, in about 1850.

Stained glass panel. The panel shows a geometric and foliage design.

Object type: panel Number of objects: 1

Production date: circa 1850

Production period: 19th century, mid

**Designer: William Warrington** 

Manufacturer: Warrington, William

Dimensions: Height: 430 mm, Width: 360 mm

Acquisition: gift 8.1985

Acquisition source: Diocese of Bath and Wells Diocesan Office, The Old Deanery, Wells, Somerset

This item is not currently on display and can only be viewed by prior arrangement

Accession number: ELYGM:1985.5.4a

Permalink: https://stainedglassmuseum.com/object/ELYGM:1985.5.4a