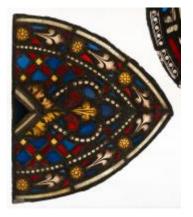

## Top panel depicting geometric and foliage design Brief description: Stained glass panel from top light. Panel shows a geometric and foliage design.

Designed and made by William Warrington, in about 1850.

Stained glass panel. The panel shows a geometric and foliage design.

Object type: panel Number of objects: 1

Production date: circa 1850

Production period: 19th century, mid

**Designer: William Warrington** 

Top panel depicting geometric and foliage design