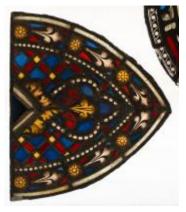

## The Crucifixion

**Brief description:** Stained glass panel from centre of the light depicting Jesus carrying a cross and his crucifixion. Designed and made by William Warrington, in about 1850.

Stained glass panel. At the top medallion depicts Jesus carring a cross. He is wearing a red tunic and has a red and gold halo. He is being led by a Roman soldier. Simon of Cyrene is carrying the cross. The bottom medallion depicts the crucifixion. Jesus has a red and gold halo. Virgin Mary stands on the left and John stands on the right. The medallion is set againest a decorated background of geometric and foliage design.