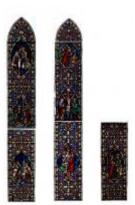

## The Crucifixion

**Brief description:** Stained glass panel from centre of the light depicting Jesus carrying a cross and his crucifixion. Designed and made by William Warrington, in about 1850.

Stained glass panel. At the top medallion depicts Jesus carring a cross. He is wearing a red tunic and has a red and gold halo. He is being led by a Roman soldier. Simon of Cyrene is carrying the cross. The bottom medallion depicts the crucifixion. Jesus has a red and gold halo. Virgin Mary stands on the left and John stands on the right. The medallion is set againest a decorated background of geometric and foliage design.

Object type: panel

Number of objects: 1

Production date: circa 1850

Production period: 19th century, mid

Designer: William Warrington

Manufacturer: Warrington, William

Dimensions: Height: 1230 mm, Width: 440 mm

Inscription: acronym on the cross above Jesus INRI Jesus of Nazareth the King of the Jews INRI is an acronym for Jesus Nazarenus rex iudaeorum

Acquisition: gift 8.1985

Acquisition source: Diocese of Bath and Wells Diocesan Office, The Old Deanery, Wells, Somerset