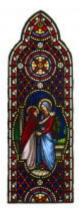

## The Crucifixion

**Brief description:** Stained glass panel from centre of the light depicting Jesus carrying a cross and his crucifixion. Designed and made by William Warrington, in about 1850.

Stained glass panel. At the top medallion depicts Jesus carring a cross. He is wearing a red tunic and has a red and gold halo. He is being led by a Roman soldier. Simon of Cyrene is carrying the cross. The bottom medallion depicts the crucifixion. Jesus has a red and gold halo. Virgin Mary stands on the left and John stands on the right. The medallion is set againest a decorated background of geometric and foliage design.

Object type: panel

Number of objects: 1

Production date: circa 1850

Production period: 19th century, mid

Designer: William Warrington

Manufacturer: Warrington, William

Dimensions: Height: 1230 mm, Width: 440 mm

Inscription: acronym on the cross above Jesus INRI Jesus of Nazareth the King of the Jews INRI is an acronym for Jesus Nazarenus rex iudaeorum

Acquisition: gift 8.1985

Acquisition source: Diocese of Bath and Wells Diocesan Office, The Old Deanery, Wells, Somerset