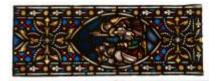

## The Crucifixion

**Brief description:** Stained glass panel from centre of the light depicting Jesus carrying a cross and his crucifixion. Designed and made by William Warrington, in about 1850.

Stained glass panel. At the top medallion depicts Jesus carring a cross. He is wearing a red tunic and has a red and gold halo. He is being led by a Roman soldier. Simon of Cyrene is carrying the cross. The bottom medallion depicts the crucifixion. Jesus has a red and gold halo. Virgin Mary stands on the left and John stands on the right. The medallion is set againest a decorated background of geometric and foliage design.

Inscription: acronym on the cross above Jesus INRI Jesus of Nazareth the King of the Jews INRI is an acronym for Jesus Nazarenus rex iudaeorum

Acquisition: gift 8.1985

Acquisition source: Diocese of Bath and Wells Diocesan Office, The Old Deanery, Wells, Somerset