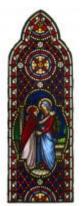

## The Crucifixion

**Brief description:** Stained glass panel from centre of the light depicting Jesus carrying a cross and his crucifixion. Designed and made by William Warrington, in about 1850.

Stained glass panel. At the top medallion depicts Jesus carring a cross. He is wearing a red tunic and has a red and gold halo. He is being led by a Roman soldier. Simon of Cyrene is carrying the cross. The bottom medallion depicts the crucifixion. Jesus has a red and gold halo. Virgin Mary stands on the left and John stands on the right. The medallion is set againest a decorated background of geometric and foliage design.

Object type: panel

Number of objects: 1

Production date: circa 1850

Production period: 19th century, mid

Designer: William Warrington

Manufacturer: Warrington, William

Dimensions: Height: 1230 mm, Width: 440 mm

Inscription: acronym on the cross above Jesus INRI Jesus of Nazareth the King of the Jews INRI is an acronym for Jesus Nazarenus rex iudaeorum

Acquisition: gift 8.1985

Acquisition source: Diocese of Bath and Wells Diocesan Office, The Old Deanery, Wells, Somerset