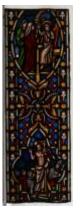

## The Crucifixion

**Brief description:** Stained glass panel from centre of the light depicting Jesus carrying a cross and his crucifixion. Designed and made by William Warrington, in about 1850.

Stained glass panel. At the top medallion depicts Jesus carring a cross. He is wearing a red tunic and has a red and gold halo. He is being led by a Roman soldier. Simon of Cyrene is carrying the cross. The bottom medallion depicts the crucifixion. Jesus has a red and gold halo. Virgin Mary stands on the left and John stands on the right. The medallion is set againest a decorated background of geometric and foliage design.