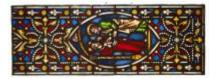

ate: circa 1850

Production period: 19th century, mid

Designer: William Warrington

Manufacturer: Warrington, William

Dimensions: Height: 1230 mm, Width: 440 mm

Inscription: acronym on the cross above Jesus INRI Jesus of Nazareth the King of the Jews INRI is an acronym for Jesus Nazarenus rex iudaeorum

Acquisition: gift 8.1985

Acquisition source: Diocese of Bath and Wells Diocesan Office, The Old Deanery, Wells, Somerset

This item is not currently on display and can only be viewed by prior arrangement

Accession number: ELYGM:1985.5.1b

Permalink: https://stainedglassmuseum.com/object/ELYGM:1985.5.1b

### Related objects

ELYGM:1985.5.1-3



#### ELYGM:1985.5.1a





# THE STAINED Glass Museum

# ELYGM:1985.5.1b



#### ELYGM:1985.5.1c



### ELYGM:1985.5.2b



#### ELYGM:1985.5.2c



ELYGM:1985.5.3a



# THE STAINED Glass Museum

# ELYGM:1985.5.1b



#### ELYGM:1985.5.3b



#### ELYGM:1985.5.3c



#### ELYGM:1985.5.4a



### ELYGM:1985.5.4b





ELYGM:1985.5.4c



### ELYGM:1985.5.6/8



### ELYGM:1985.5.6a



### ELYGM:1985.5.6b



ELYGM:1985.5.7

# ELYGM:1985.5.1b



# THE STAINED Glass Museum

ELYGM:1985.5.1b



ELYGM:1985.5.8a



ELYGM:1985.5.8b





## The Crucifixion