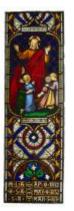

## The Crucifixion

**Brief description:** Stained glass panel from centre of the light depicting Jesus carrying a cross and his crucifixion. Designed and made by William Warrington, in about 1850.

Stained glass panel. At the top medallion depicts Jesus carring a cross. He is wearing a red tunic and has a red and gold halo. He is being led by a Roman soldier. Simon of Cyrene is carrying the cross. The bottom medallion depicts the crucifixion. Jesus has a red and gold halo. Virgin Mary stands on the left and John stands on the right. The medallion is set againest a decorated background of geometric and foliage design.

Object type: panel

Number of objects: 1

Production date: circa 1850

Production period: 19th century, mid

Designer: William Warrington

Manufacturer: Warrington, William

Dimensions: Height: 1230 mm, Width: 440 mm

Inscription: acronym on the cross above Jesus INRI Jesus of Nazareth the King of the Jews INRI is an acronym for Jesus Nazarenus rex iudaeorum

Acquisition: gift 8.1985

Acquisition source: Diocese of Bath and Wells Diocesan Office, The Old Deanery, Wells, Somerset