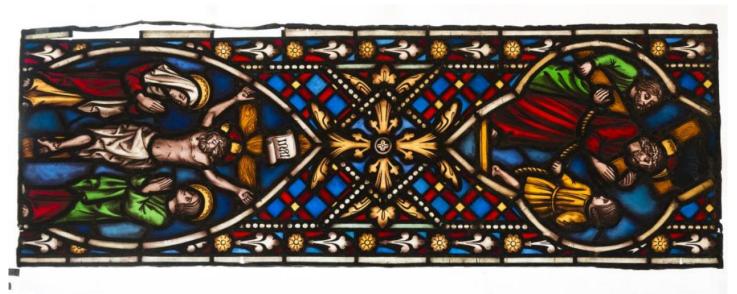

## The Crucifixion

**Brief description:** Stained glass panel from centre of the light depicting Jesus carrying a cross and his crucifixion. Designed and made by William Warrington, in about 1850.

Stained glass panel. At the top medallion depicts Jesus carring a cross. He is wearing a red tunic and has a red and gold halo. He is being led by a Roman soldier. Simon of Cyrene is carrying the cross. The bottom medallion depicts the crucifixion. Jesus has a red and gold halo. Virgin Mary stands on the left and John stands on the right. The medallion is set againest a decorated background of geometric and foliage design.