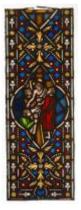

## The Crucifixion

**Brief description:** Stained glass panel from centre of the light depicting Jesus carrying a cross and his crucifixion. Designed and made by William Warrington, in about 1850.

Stained glass panel. At the top medallion depicts Jesus carring a cross. He is wearing a red tunic and has a red and gold halo. He is being led by a Roman soldier. Simon of Cyrene is carrying the cross. The bottom medallion depicts the crucifixion. Jesus has a red and gold halo. Virgin Mary stands on the left and John stands on the right. The medallion is set againest a decorated background of geometric and foliage design.