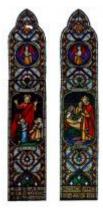

## The Crucifixion

**Brief description:** Stained glass panel from centre of the light depicting Jesus carrying a cross and his crucifixion. Designed and made by William Warrington, in about 1850.

Stained glass panel. At the top medallion depicts Jesus carring a cross. He is wearing a red tunic and has a red and gold halo. He is being led by a Roman soldier. Simon of Cyrene is carrying the cross. The bottom medallion depicts the crucifixion. Jesus has a red and gold halo. Virgin Mary stands on the left and John stands on the right. The medallion is set againest a decorated background of geometric and foliage design.

Object type: panel

Number of objects: 1

Production date: circa 1850

Production period: 19th century, mid

Designer: William Warrington

Manufacturer: Warrington, William

Dimensions: Height: 1230 mm, Width: 440 mm

Inscription: acronym on the cross above Jesus INRI Jesus of Nazareth the King of the Jews INRI is an acronym for Jesus Nazarenus rex iudaeorum

Acquisition: gift 8.1985

Acquisition source: Diocese of Bath and Wells Diocesan Office, The Old Deanery, Wells, Somerset