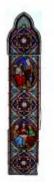

## The Crucifixion

**Brief description:** Stained glass panel from centre of the light depicting Jesus carrying a cross and his crucifixion. Designed and made by William Warrington, in about 1850.

Stained glass panel. At the top medallion depicts Jesus carring a cross. He is wearing a red tunic and has a red and gold halo. He is being led by a Roman soldier. Simon of Cyrene is carrying the cross. The bottom medallion depicts the crucifixion. Jesus has a red and gold halo. Virgin Mary stands on the left and John stands on the right. The medallion is set againest a decorated background of geometric and foliage design.

Object type: panel

Number of objects: 1

Production date: circa 1850

Production period: 19th century, mid

Designer: William Warrington

Manufacturer: Warrington, William

Dimensions: Height: 1230 mm, Width: 440 mm

Inscription: acronym on the cross above Jesus INRI Jesus of Nazareth the King of the Jews INRI is an acronym for Jesus Nazarenus rex iudaeorum

Acquisition: gift 8.1985

Acquisition source: Diocese of Bath and Wells Diocesan Office, The Old Deanery, Wells, Somerset