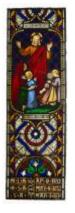

## Scenes from the Life of Christ

**Brief description:** Three light window. Stained glass window made up of 3 lights. One shows the crucifixion, the other the Mary's at the tombs and the other the nativity. Designed and made by William Warrington, in about 1850.

Stained glass window made up of 3 lights. One shows the crucifixion, the other the Mary's at the tombs and the other the nativity. The decorative background and 'jewelled' borders in this window are an integral part of the design. Scenes depicting Christ's life are enclosed in mandolas and quatrelobes. The figures are thin and small with much shading on the drapery.