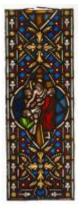

## Scenes from the Life of Christ

**Brief description:** Three light window. Stained glass window made up of 3 lights. One shows the crucifixion, the other the Mary's at the tombs and the other the nativity. Designed and made by William Warrington, in about 1850.

Stained glass window made up of 3 lights. One shows the crucifixion, the other the Mary's at the tombs and the other the nativity. The decorative background and 'jewelled' borders in this window are an integral part of the design. Scenes depicting Christ's life are enclosed in mandolas and quatrelobes. The figures are thin and small with much shading on the drapery.