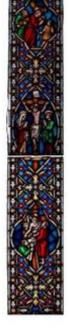

## Scenes from the Life of Christ

**Brief description:** Three light window. Stained glass window made up of 3 lights. One shows the crucifixion, the other the Mary's at the tombs and the other the nativity. Designed and made by William Warrington, in about 1850.

Stained glass window made up of 3 lights. One shows the crucifixion, the other the Mary's at the tombs and the other the nativity. The decorative background and 'jewelled' borders in this window are an integral part of the design. Scenes depicting Christ's life are enclosed in mandolas and quatrelobes. The figures are thin and small with much shading on the drapery.

**Inscription:** acronym ELYGM:1985.5.1a on the cross above Jesus INRI Jesus of Nazareth the King of the Jew's INRI is an acronym for Jesus Nazarenus rex iudaeorum

Original location: Knowles St Giles Somerset England east window Knowles St Giles