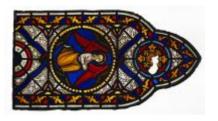

## Scenes from the Life of Christ

**Brief description:** Three light window. Stained glass window made up of 3 lights. One shows the crucifixion, the other the Mary's at the tombs and the other the nativity. Designed and made by William Warrington, in about 1850.

Stained glass window made up of 3 lights. One shows the crucifixion, the other the Mary's at the tombs and the other the nativity. The decorative background and 'jewelled' borders in this window are an integral part of the design. Scenes depicting Christ's life are enclosed in mandolas and quatrelobes. The figures are thin and small with much shading on the drapery.

**Inscription:** acronym ELYGM:1985.5.1a on the cross above Jesus INRI Jesus of Nazareth the King of the Jew's INRI is an acronym for Jesus Nazarenus rex iudaeorum

Original location: Knowles St Giles Somerset England east window Knowles St Giles