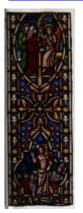

## Scenes from the Life of Christ

**Brief description:** Three light window. Stained glass window made up of 3 lights. One shows the crucifixion, the other the Mary's at the tombs and the other the nativity. Designed and made by William Warrington, in about 1850.

Stained glass window made up of 3 lights. One shows the crucifixion, the other the Mary's at the tombs and the other the nativity. The decorative background and 'jewelled' borders in this window are an integral part of the design. Scenes depicting Christ's life are enclosed in mandolas and quatrelobes. The figures are thin and small with much shading on the drapery.