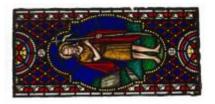

## Scenes from the Life of Christ

**Brief description:** Three light window. Stained glass window made up of 3 lights. One shows the crucifixion, the other the Mary's at the tombs and the other the nativity. Designed and made by William Warrington, in about 1850.

Stained glass window made up of 3 lights. One shows the crucifixion, the other the Mary's at the tombs and the other the nativity. The decorative background and 'jewelled' borders in this window are an integral part of the design. Scenes depicting Christ's life are enclosed in mandolas and quatrelobes. The figures are thin and small with much shading on the drapery.