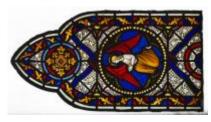

## Scenes from the Life of Christ

**Brief description:** Three light window. Stained glass window made up of 3 lights. One shows the crucifixion, the other the Mary's at the tombs and the other the nativity. Designed and made by William Warrington, in about 1850.

Stained glass window made up of 3 lights. One shows the crucifixion, the other the Mary's at the tombs and the other the nativity. The decorative background and 'jewelled' borders in this window are an integral part of the design. Scenes depicting Christ's life are enclosed in mandolas and quatrelobes. The figures are thin and small with much shading on the drapery.

**Inscription:** acronym ELYGM:1985.5.1a on the cross above Jesus INRI Jesus of Nazareth the King of the Jew's INRI is an acronym for Jesus Nazarenus rex iudaeorum

Original location: Knowles St Giles Somerset England east window Knowles St Giles