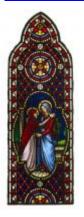

## Scenes from the Life of Christ

**Brief description:** Three light window. Stained glass window made up of 3 lights. One shows the crucifixion, the other the Mary's at the tombs and the other the nativity. Designed and made by William Warrington, in about 1850.

Stained glass window made up of 3 lights. One shows the crucifixion, the other the Mary's at the tombs and the other the nativity. The decorative background and 'jewelled' borders in this window are an integral part of the design. Scenes depicting Christ's life are enclosed in mandolas and quatrelobes. The figures are thin and small with much shading on the drapery.