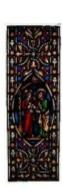

## Scenes from the Life of Christ

**Brief description:** Three light window. Stained glass window made up of 3 lights. One shows the crucifixion, the other the Mary's at the tombs and the other the nativity. Designed and made by William Warrington, in about 1850.

Stained glass window made up of 3 lights. One shows the crucifixion, the other the Mary's at the tombs and the other the nativity. The decorative background and 'jewelled' borders in this window are an integral part of the design. Scenes depicting Christ's life are enclosed in mandolas and quatrelobes. The figures are thin and small with much shading on the drapery.