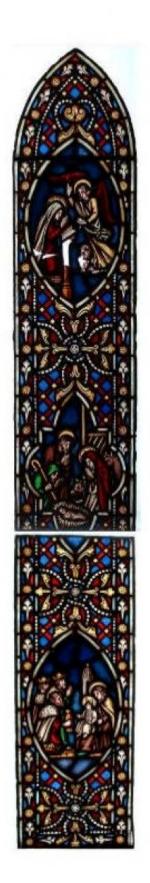

## Scenes from the Life of Christ

**Brief description:** Three light window. Stained glass window made up of 3 lights. One shows the crucifixion, the other the Mary's at the tombs and the other the nativity. Designed and made by William Warrington, in about 1850.

Stained glass window made up of 3 lights. One shows the crucifixion, the other the Mary's at the tombs and the other the nativity. The decorative background and 'jewelled' borders in this window are an integral part of the design. Scenes depicting Christ's life are enclosed in mandolas and quatrelobes. The figures are thin and small with much shading on the drapery.

**Inscription:** acronym ELYGM:1985.5.1a on the cross above Jesus INRI Jesus of Nazareth the King of the Jew's INRI is an acronym for Jesus Nazarenus rex iudaeorum

Original location: Knowles St Giles Somerset England east window Knowles St Giles