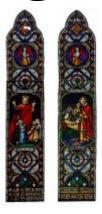

## Scenes from the Life of Christ

**Brief description:** Three light window. Stained glass window made up of 3 lights. One shows the crucifixion, the other the Mary's at the tombs and the other the nativity. Designed and made by William Warrington, in about 1850.

Stained glass window made up of 3 lights. One shows the crucifixion, the other the Mary's at the tombs and the other the nativity. The decorative background and 'jewelled' borders in this window are an integral part of the design. Scenes depicting Christ's life are enclosed in mandolas and quatrelobes. The figures are thin and small with much shading on the drapery.