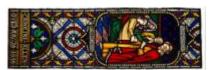

## Scenes from the Life of Christ

**Brief description:** Three light window. Stained glass window made up of 3 lights. One shows the crucifixion, the other the Mary's at the tombs and the other the nativity. Designed and made by William Warrington, in about 1850.

Stained glass window made up of 3 lights. One shows the crucifixion, the other the Mary's at the tombs and the other the nativity. The decorative background and 'jewelled' borders in this window are an integral part of the design. Scenes depicting Christ's life are enclosed in mandolas and quatrelobes. The figures are thin and small with much shading on the drapery.

**Inscription:** acronym ELYGM:1985.5.1a on the cross above Jesus INRI Jesus of Nazareth the King of the Jew's INRI is an acronym for Jesus Nazarenus rex iudaeorum

Original location: Knowles St Giles Somerset England east window Knowles St Giles