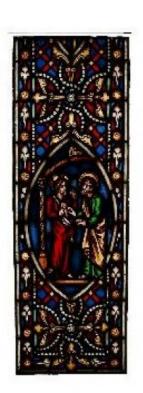

## Scenes from the Life of Christ

**Brief description:** Three light window. Stained glass window made up of 3 lights. One shows the crucifixion, the other the Mary's at the tombs and the other the nativity. Designed and made by William Warrington, in about 1850.

Stained glass window made up of 3 lights. One shows the crucifixion, the other the Mary's at the tombs and the other the nativity. The decorative background and 'jewelled' borders in this window are an integral part of the design. Scenes depicting Christ's life are enclosed in mandolas and quatrelobes. The figures are thin and small with much shading on the drapery.