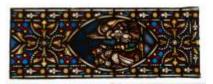

Stained glass window made up of 3 lights. One shows the crucifixion, the other the Mary's at the tombs and the other the nativity. The decorative background and 'jewelled' borders in this window are an integral part of the design. Scenes depicting Christ's life are enclosed in mandolas and quatrelobes. The figures are thin and small with much shading on the drapery.