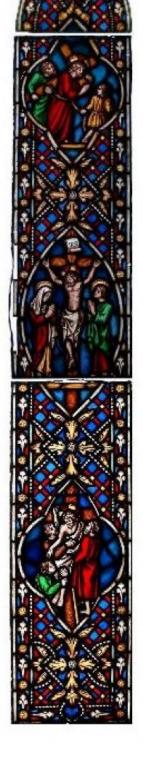

## Scenes from the Life of Christ

**Brief description:** Three light window. Stained glass window made up of 3 lights. One shows the crucifixion, the other the Mary's at the tombs and the other the nativity. Designed and made by William Warrington, in about 1850.

Stained glass window made up of 3 lights. One shows the crucifixion, the other the Mary's at the tombs and the other the nativity. The decorative background and 'jewelled' borders in this window are an integral part of the design. Scenes depicting Christ's life are enclosed in mandolas and quatrelobes. The figures are thin and small with much shading on the drapery.

**Inscription:** acronym ELYGM:1985.5.1a on the cross above Jesus INRI Jesus of Nazareth the King of the Jew's INRI is an acronym for Jesus Nazarenus rex iudaeorum

Original location: Knowles St Giles Somerset England east window Knowles St Giles