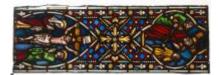

eriod: 19th century, mid

Designer: William Warrington

Manufacturer: Warrington, William

Dimensions: Height: 1260 mm, Width: 440 mm

**Inscription:** acronym ELYGM:1985.5.1a on the cross above Jesus INRI Jesus of Nazareth the King of the Jew's INRI is an acronym for Jesus Nazarenus rex iudaeorum

Original location: Knowles St Giles Somerset England east window Knowles St Giles

Acquisition: gift 8.1985

Acquisition source: Diocese of Bath and Wells Diocesan Office, The Old Deanery,

Wells, Somerset

This item is not currently on display and can only be viewed by prior arrangement

Accession number: ELYGM:1985.5.1-3

Permalink: <a href="https://stainedglassmuseum.com/object/ELYGM:1985.5.1-3">https://stainedglassmuseum.com/object/ELYGM:1985.5.1-3</a>



ELYGM:1985.5.1a



ELYGM:1985.5.1b











ELYGM:1985.5.1c



ELYGM:1985.5.2b



ELYGM:1985.5.2c



ELYGM:1985.5.3a



ELYGM:1985.5.3b





ELYGM:1985.5.3c



ELYGM:1985.5.4a



ELYGM:1985.5.4b



ELYGM:1985.5.4c



ELYGM:1985.5.6/8





ELYGM:1985.5.6a



ELYGM:1985.5.6b



ELYGM:1985.5.7



ELYGM:1985.5.8a





ELYGM:1985.5.8b





## Scenes from the Life of Christ