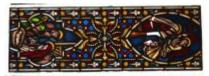

## Scenes from the Life of Christ

**Brief description:** Three light window. Stained glass window made up of 3 lights. One shows the crucifixion, the other the Mary's at the tombs and the other the nativity. Designed and made by William Warrington, in about 1850.

Stained glass window made up of 3 lights. One shows the crucifixion, the other the Mary's at the tombs and the other the nativity. The decorative background and 'jewelled' borders in this window are an integral part of the design. Scenes depicting Christ's life are enclosed in mandolas and quatrelobes. The figures are thin and small with much shading on the drapery.