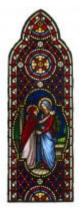

## Scenes from the Life of Christ

**Brief description:** Three light window. Stained glass window made up of 3 lights. One shows the crucifixion, the other the Mary's at the tombs and the other the nativity. Designed and made by William Warrington, in about 1850.

Stained glass window made up of 3 lights. One shows the crucifixion, the other the Mary's at the tombs and the other the nativity. The decorative background and 'jewelled' borders in this window are an integral part of the design. Scenes depicting Christ's life are enclosed in mandolas and quatrelobes. The figures are thin and small with much shading on the drapery.