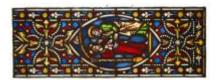

## Scenes from the Life of Christ

**Brief description:** Three light window. Stained glass window made up of 3 lights. One shows the crucifixion, the other the Mary's at the tombs and the other the nativity. Designed and made by William Warrington, in about 1850.

Stained glass window made up of 3 lights. One shows the crucifixion, the other the Mary's at the tombs and the other the nativity. The decorative background and 'jewelled' borders in this window are an integral part of the design. Scenes depicting Christ's life are enclosed in mandolas and quatrelobes. The figures are thin and small with much shading on the drapery.