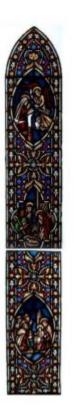

## Scenes from the Life of Christ

**Brief description:** Three light window. Stained glass window made up of 3 lights. One shows the crucifixion, the other the Mary's at the tombs and the other the nativity. Designed and made by William Warrington, in about 1850.

Stained glass window made up of 3 lights. One shows the crucifixion, the other the Mary's at the tombs and the other the nativity. The decorative background and 'jewelled' borders in this window are an integral part of the design. Scenes depicting Christ's life are enclosed in mandolas and quatrelobes. The figures are thin and small with much shading on the drapery.