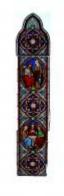

## Scenes from the Life of Christ

**Brief description:** Three light window. Stained glass window made up of 3 lights. One shows the crucifixion, the other the Mary's at the tombs and the other the nativity. Designed and made by William Warrington, in about 1850.

Stained glass window made up of 3 lights. One shows the crucifixion, the other the Mary's at the tombs and the other the nativity. The decorative background and 'jewelled' borders in this window are an integral part of the design. Scenes depicting Christ's life are enclosed in mandolas and quatrelobes. The figures are thin and small with much shading on the drapery.