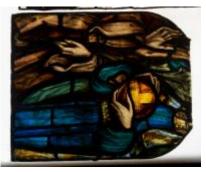

## Fathers of the Church

**Brief description:** Stained glass panel from centre of far left light. Panel shows 3 historical figures including a bishop one holding processional cross. Made by Henry Gustave Hiller, 1904

Stained glass panel from centre of far left light. Panel depicts three historical figures, including a bishop. There is a processional cross in the centre. Figure in foreground does not have a beard, while the figures either side of him do.