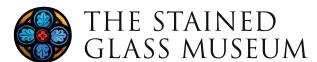

## Fathers of the Church

**Brief description:** Stained glass panel from centre of far left light. Panel shows 3 historical figures including a bishop one holding processional cross. Made by Henry Gustave Hiller, 1904

Stained glass panel from centre of far left light. Panel depicts three historical figures, including a bishop. There is a processional cross in the centre. Figure in foreground does not have a beard, while the figures either side of him do.

Object type: panel Number of objects: 1 Production date: 1904

Production period: 20th century, early

**Designer: Henry Gustave Hiller** 

Manufacturer: Reuben Bennett's Studio

Dimensions: Height: 850 mm, Width: 620 mm

Original location: St Paul's New Cross Manchester England east window St

Paul

Acquisition: gift 11.1982

Acquisition source: Diocese of Manchester
Accession number: ELYGM:1982.16.4

Permalink: <a href="https://stainedglassmuseum.com/object/ELYGM:1982.16.4">https://stainedglassmuseum.com/object/ELYGM:1982.16.4</a>