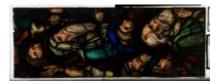

## Fathers of the Church

**Brief description:** Stained glass panel from centre of far left light. Panel shows 3 historical figures including a bishop one holding processional cross. Made by Henry Gustave Hiller, 1904

Stained glass panel from centre of far left light. Panel depicts three historical figures, including a bishop. There is a processional cross in the centre. Figure in foreground does not have a beard, while the figures either side of him do.

Object type: panel Number of objects: 1 Production date: 1904

Production period: 20th century, early

**Designer: Henry Gustave Hiller** 

Manufacturer: Reuben Bennett's Studio

Dimensions: Height: 850 mm, Width: 620 mm