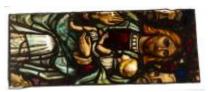

## Fathers of the Church

**Brief description:** Stained glass panel from centre of far left light. Panel shows 3 historical figures including a bishop one holding processional cross. Made by Henry Gustave Hiller, 1904

Stained glass panel from centre of far left light. Panel depicts three historical figures, including a bishop. There is a processional cross in the centre. Figure in foreground does not have a beard, while the figures either side of him do.

Object type: panel Number of objects: 1 Production date: 1904

Production period: 20th century, early

**Designer: Henry Gustave Hiller** 

Manufacturer: Reuben Bennett's Studio

Dimensions: Height: 850 mm, Width: 620 mm