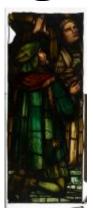

## Fathers of the Church

**Brief description:** Stained glass panel from centre of far left light. Panel shows 3 historical figures including a bishop one holding processional cross. Made by Henry Gustave Hiller, 1904

Stained glass panel from centre of far left light. Panel depicts three historical figures, including a bishop. There is a processional cross in the centre. Figure in foreground does not have a beard, while the figures either side of him do.

Object type: panel Number of objects: 1 Production date: 1904

Production period: 20th century, early

**Designer: Henry Gustave Hiller** 

Manufacturer: Reuben Bennett's Studio

Dimensions: Height: 850 mm, Width: 620 mm

Original location: St Paul's New Cross Manchester England east window St

Paul

Acquisition: gift 11.1982

Acquisition source: Diocese of Manchester
Accession number: ELYGM:1982.16.4

Permalink: <a href="https://stainedglassmuseum.com/object/ELYGM:1982.16.4">https://stainedglassmuseum.com/object/ELYGM:1982.16.4</a>