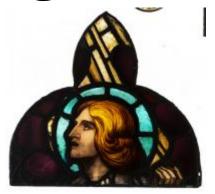

## Fathers of the Church

**Brief description:** Stained glass panel from centre of far left light. Panel shows 3 historical figures including a bishop one holding processional cross. Made by Henry Gustave Hiller, 1904

Stained glass panel from centre of far left light. Panel depicts three historical figures, including a bishop. There is a processional cross in the centre. Figure in foreground does not have a beard, while the figures either side of him do.