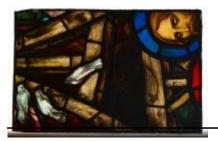

## Fathers of the Church

**Brief description:** Stained glass panel from centre of far left light. Panel shows 3 historical figures including a bishop one holding processional cross. Made by Henry Gustave Hiller, 1904

Stained glass panel from centre of far left light. Panel depicts three historical figures, including a bishop. There is a processional cross in the centre. Figure in foreground does not have a beard, while the figures either side of him do.