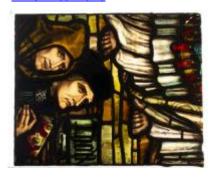

## Fathers of the Church

**Brief description:** Stained glass panel from centre of far left light. Panel shows 3 historical figures including a bishop one holding processional cross. Made by Henry Gustave Hiller, 1904

Stained glass panel from centre of far left light. Panel depicts three historical figures, including a bishop. There is a processional cross in the centre. Figure in foreground does not have a beard, while the figures either side of him do.