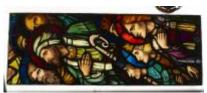

## Fathers of the Church

**Brief description:** Stained glass panel from centre of far left light. Panel shows 3 historical figures including a bishop one holding processional cross. Made by Henry Gustave Hiller, 1904

Stained glass panel from centre of far left light. Panel depicts three historical figures, including a bishop. There is a processional cross in the centre. Figure in foreground does not have a beard, while the figures either side of him do.