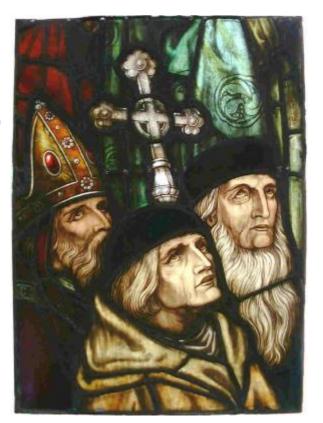

## Fathers of the Church

**Brief description:** Stained glass panel from centre of far left light. Panel shows 3 historical figures including a bishop one holding processional cross. Made by Henry Gustave Hiller, 1904

Stained glass panel from centre of far left light. Panel depicts three historical figures, including a bishop. There is a processional cross in the centre. Figure in foreground does not have a beard, while the figures either side of him do.

Object type: panel Number of objects: 1 Production date: 1904

Production period: 20th century, early

**Designer: Henry Gustave Hiller** 

Manufacturer: Reuben Bennett's Studio

Dimensions: Height: 850 mm, Width: 620 mm