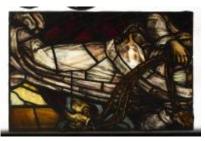

## Fathers of the Church

**Brief description:** Stained glass panel from centre of far left light. Panel shows 3 historical figures including a bishop one holding processional cross. Made by Henry Gustave Hiller, 1904

Stained glass panel from centre of far left light. Panel depicts three historical figures, including a bishop. There is a processional cross in the centre. Figure in foreground does not have a beard, while the figures either side of him do.