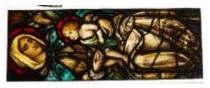

## Fathers of the Church

**Brief description:** Stained glass panel from centre of far left light. Panel shows 3 historical figures including a bishop one holding processional cross. Made by Henry Gustave Hiller, 1904

Stained glass panel from centre of far left light. Panel depicts three historical figures, including a bishop. There is a processional cross in the centre. Figure in foreground does not have a beard, while the figures either side of him do.