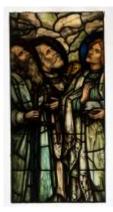

## Fathers of the Church

**Brief description:** Stained glass panel from centre of far left light. Panel shows 3 historical figures including a bishop one holding processional cross. Made by Henry Gustave Hiller, 1904

Stained glass panel from centre of far left light. Panel depicts three historical figures, including a bishop. There is a processional cross in the centre. Figure in foreground does not have a beard, while the figures either side of him do.

Object type: panel Number of objects: 1 Production date: 1904

Production period: 20th century, early

**Designer: Henry Gustave Hiller** 

Manufacturer: Reuben Bennett's Studio

Dimensions: Height: 850 mm, Width: 620 mm