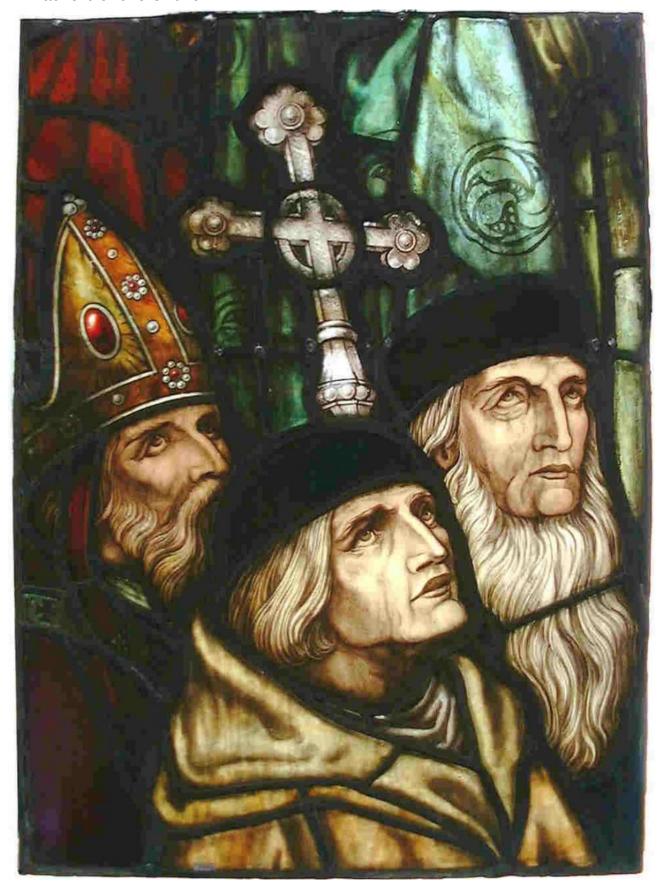

## Fathers of the Church

**Brief description:** Stained glass panel from centre of far left light. Panel shows 3 historical figures including a bishop one holding processional cross. Made by Henry Gustave Hiller, 1904

Stained glass panel from centre of far left light. Panel depicts three historical figures, including a bishop. There is a processional cross in the centre. Figure in foreground does not have a beard, while the figures either side of him do.