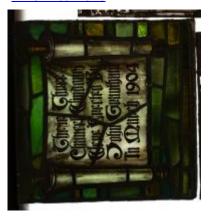

## Suffer the Little Children

**Brief description:** Stained glass panel second from the top of the right light. Panel depicts a landscape of blue background and trees. Made by Henry Gustave Hiller, 1904

Stained glass panel second from the top of the right light. Panel depicts a landscape of blue background and trees.

Object type: panel Number of objects: 1 Production date: 1904

Production period: 20th century, early

Designer: Henry Gustave Hiller

Manufacturer: Reuben Bennett's Studio

Dimensions: Height: 1070 mm, Width: 540 mm

Original location: St Paul's New Cross Manchester England

east window St Paul's

Acquisition: gift 11.1982

Acquisition source: Diocese of Manchester

This item is not currently on display and can only be viewed by

prior arrangement

Accession number: ELYGM:1982.16.37

Permalink:

https://stainedglassmuseum.com/object/ELYGM:1982.16.37