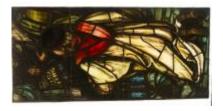

## Suffer the Little Children

**Brief description:** Stained glass panel second from the top of the right light. Panel depicts a landscape of blue background and trees. Made by Henry Gustave Hiller, 1904

Stained glass panel second from the top of the right light. Panel depicts a landscape of blue background and trees.

Object type: panel Number of objects: 1 Production date: 1904

Production period: 20th century, early

Designer: Henry Gustave Hiller

Manufacturer: Reuben Bennett's Studio

Dimensions: Height: 1070 mm, Width: 540 mm

Original location: St Paul's New Cross Manchester England

east window St Paul's

Acquisition: gift 11.1982