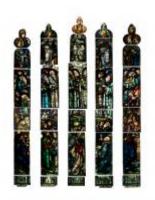

## Suffer the Little Children

**Brief description:** Stained glass panel second from the top of the right light. Panel depicts a landscape of blue background and trees. Made by Henry Gustave Hiller, 1904

Stained glass panel second from the top of the right light. Panel depicts a landscape of blue background and trees.

Object type: panel Number of objects: 1 Production date: 1904

Production period: 20th century, early

Designer: Henry Gustave Hiller

Manufacturer: Reuben Bennett's Studio

Dimensions: Height: 1070 mm, Width: 540 mm

Original location: St Paul's New Cross Manchester England

east window St Paul's

Acquisition: gift 11.1982