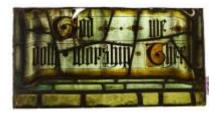

## Suffer the Little Children

**Brief description:** Stained glass panel second from the top of the right light. Panel depicts a landscape of blue background and trees. Made by Henry Gustave Hiller, 1904

Stained glass panel second from the top of the right light. Panel depicts a landscape of blue background and trees.

Object type: panel Number of objects: 1 Production date: 1904

Production period: 20th century, early

Designer: Henry Gustave Hiller

Manufacturer: Reuben Bennett's Studio

Dimensions: Height: 1070 mm, Width: 540 mm

Original location: St Paul's New Cross Manchester England

east window St Paul's

Acquisition: gift 11.1982