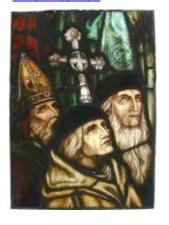

## Suffer the Little Children

**Brief description:** Stained glass panel second from the top of the right light. Panel depicts a landscape of blue background and trees. Made by Henry Gustave Hiller, 1904

Stained glass panel second from the top of the right light. Panel depicts a landscape of blue background and trees.

Object type: panel Number of objects: 1 Production date: 1904

Production period: 20th century, early