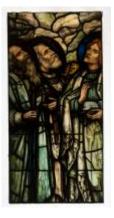

## Suffer the Little Children

**Brief description:** Stained glass panel second from the top of the right light. Panel depicts a landscape of blue background and trees. Made by Henry Gustave Hiller, 1904

Stained glass panel second from the top of the right light. Panel depicts a landscape of blue background and trees.

Object type: panel Number of objects: 1 Production date: 1904

Production period: 20th century, early

Designer: Henry Gustave Hiller

Manufacturer: Reuben Bennett's Studio

Dimensions: Height: 1070 mm, Width: 540 mm

Original location: St Paul's New Cross Manchester England

east window St Paul's

Acquisition: gift 11.1982