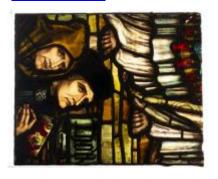

## Suffer the Little Children

**Brief description:** Stained glass panel second from the top of the right light. Panel depicts a landscape of blue background and trees. Made by Henry Gustave Hiller, 1904

Stained glass panel second from the top of the right light. Panel depicts a landscape of blue background and trees.

Object type: panel Number of objects: 1 Production date: 1904

Production period: 20th century, early

Designer: Henry Gustave Hiller

Manufacturer: Reuben Bennett's Studio

Dimensions: Height: 1070 mm, Width: 540 mm

Original location: St Paul's New Cross Manchester England

east window St Paul's

Acquisition: gift 11.1982