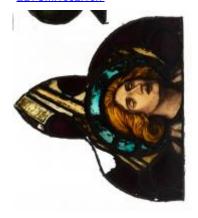

## Suffer the Little Children

**Brief description:** Stained glass panel second from the top of the right light. Panel depicts a landscape of blue background and trees. Made by Henry Gustave Hiller, 1904

Stained glass panel second from the top of the right light. Panel depicts a landscape of blue background and trees.

Object type: panel Number of objects: 1 Production date: 1904

Production period: 20th century, early

Designer: Henry Gustave Hiller

Manufacturer: Reuben Bennett's Studio

Dimensions: Height: 1070 mm, Width: 540 mm

Original location: St Paul's New Cross Manchester England

east window St Paul's

Acquisition: gift 11.1982