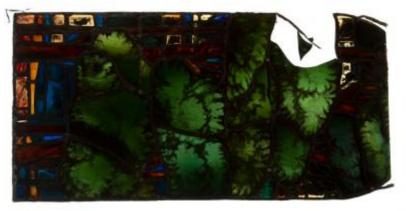

## Suffer the Little Children

**Brief description:** Stained glass panel second from the top of the right light. Panel depicts a landscape of blue background and trees. Made by Henry Gustave Hiller, 1904

Stained glass panel second from the top of the right light. Panel depicts a landscape of blue background and trees.

Object type: panel Number of objects: 1 Production date: 1904

Production period: 20th century, early