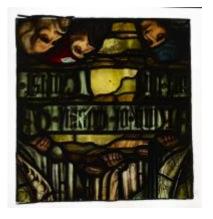

## Suffer the Little Children

**Brief description:** Stained glass panel second from the top of the right light. Panel depicts a landscape of blue background and trees. Made by Henry Gustave Hiller, 1904

Stained glass panel second from the top of the right light. Panel depicts a landscape of blue background and trees.

Object type: panel Number of objects: 1 Production date: 1904

Production period: 20th century, early

Designer: Henry Gustave Hiller

Manufacturer: Reuben Bennett's Studio

Dimensions: Height: 1070 mm, Width: 540 mm

Original location: St Paul's New Cross Manchester England

east window St Paul's

Acquisition: gift 11.1982