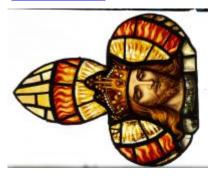

## Suffer the Little Children

**Brief description:** Stained glass panel second from the top of the right light. Panel depicts a landscape of blue background and trees. Made by Henry Gustave Hiller, 1904

Stained glass panel second from the top of the right light. Panel depicts a landscape of blue background and trees.

Object type: panel Number of objects: 1 Production date: 1904

Production period: 20th century, early

Designer: Henry Gustave Hiller

Manufacturer: Reuben Bennett's Studio

Dimensions: Height: 1070 mm, Width: 540 mm

Original location: St Paul's New Cross Manchester England

east window St Paul's

Acquisition: gift 11.1982