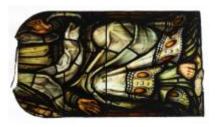

## Suffer the Little Children

**Brief description:** Stained glass panel second from the top of the right light. Panel depicts a landscape of blue background and trees. Made by Henry Gustave Hiller, 1904

Stained glass panel second from the top of the right light. Panel depicts a landscape of blue background and trees.

Object type: panel Number of objects: 1 Production date: 1904

Production period: 20th century, early

Designer: Henry Gustave Hiller

Manufacturer: Reuben Bennett's Studio

Dimensions: Height: 1070 mm, Width: 540 mm

Original location: St Paul's New Cross Manchester England

east window St Paul's

Acquisition: gift 11.1982