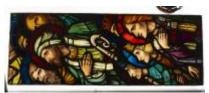

## Suffer the Little Children

**Brief description:** Stained glass panel second from the top of the right light. Panel depicts a landscape of blue background and trees. Made by Henry Gustave Hiller, 1904

Stained glass panel second from the top of the right light. Panel depicts a landscape of blue background and trees.

Object type: panel Number of objects: 1 Production date: 1904

Production period: 20th century, early

Designer: Henry Gustave Hiller

Manufacturer: Reuben Bennett's Studio

Dimensions: Height: 1070 mm, Width: 540 mm

Original location: St Paul's New Cross Manchester England

east window St Paul's

Acquisition: gift 11.1982