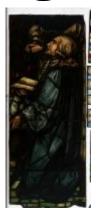

## Suffer the Little Children

**Brief description:** Stained glass panel second from the top of the right light. Panel depicts a landscape of blue background and trees. Made by Henry Gustave Hiller, 1904

Stained glass panel second from the top of the right light. Panel depicts a landscape of blue background and trees.

Object type: panel Number of objects: 1 Production date: 1904

Production period: 20th century, early

Designer: Henry Gustave Hiller

Manufacturer: Reuben Bennett's Studio

Dimensions: Height: 1070 mm, Width: 540 mm

Original location: St Paul's New Cross Manchester England

east window St Paul's

Acquisition: gift 11.1982