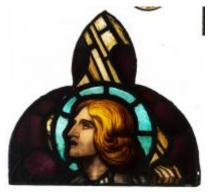

## Suffer the Little Children

**Brief description:** Stained glass panel second from the top of the right light. Panel depicts a landscape of blue background and trees. Made by Henry Gustave Hiller, 1904

Stained glass panel second from the top of the right light. Panel depicts a landscape of blue background and trees.

Object type: panel Number of objects: 1 Production date: 1904

Production period: 20th century, early

Designer: Henry Gustave Hiller

Manufacturer: Reuben Bennett's Studio

Dimensions: Height: 1070 mm, Width: 540 mm

Original location: St Paul's New Cross Manchester England

east window St Paul's

Acquisition: gift 11.1982