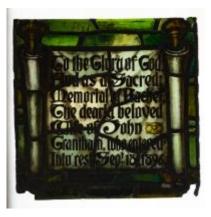

## Suffer the Little Children

**Brief description:** Stained glass panel second from the top of the right light. Panel depicts a landscape of blue background and trees. Made by Henry Gustave Hiller, 1904

Stained glass panel second from the top of the right light. Panel depicts a landscape of blue background and trees.

Object type: panel Number of objects: 1 Production date: 1904

Production period: 20th century, early

Designer: Henry Gustave Hiller

Manufacturer: Reuben Bennett's Studio

Dimensions: Height: 1070 mm, Width: 540 mm

Original location: St Paul's New Cross Manchester England

east window St Paul's

Acquisition: gift 11.1982

Acquisition source: Diocese of Manchester

This item is not currently on display and can only be viewed by

prior arrangement

Accession number: ELYGM:1982.16.37

Permalink:

https://stainedglassmuseum.com/object/ELYGM:1982.16.37