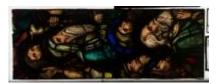

## Suffer the Little Children

**Brief description:** Stained glass panel second from the top of the right light. Panel depicts a landscape of blue background and trees. Made by Henry Gustave Hiller, 1904

Stained glass panel second from the top of the right light. Panel depicts a landscape of blue background and trees.

Object type: panel Number of objects: 1 Production date: 1904

Production period: 20th century, early