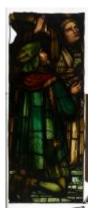

## Suffer the Little Children

**Brief description:** Stained glass panel second from the top of the right light. Panel depicts a landscape of blue background and trees. Made by Henry Gustave Hiller, 1904

Stained glass panel second from the top of the right light. Panel depicts a landscape of blue background and trees.

Object type: panel Number of objects: 1 Production date: 1904

Production period: 20th century, early

Designer: Henry Gustave Hiller

Manufacturer: Reuben Bennett's Studio

Dimensions: Height: 1070 mm, Width: 540 mm

Original location: St Paul's New Cross Manchester England

east window St Paul's

Acquisition: gift 11.1982