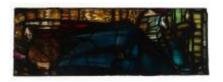

## Suffer the Little Children

**Brief description:** Stained glass trefoil panel from the top of the right light. Panel depicts a landscape of blue background and trees. Made by Henry Gustave Hiller, 1904

Stained glass trefoil panel from the top of the right light. Panel depicts a landscape of blue background and trees.

Object type: panel Number of objects: 1 Production date: 1904

Production period: 20th century, early

Designer: Henry Gustave Hiller

Manufacturer: Reuben Bennett's Studio

Dimensions: Height: 700 mm, Width: 540 mm

Original location: St Paul's New Cross Manchester England

east window St Paul's

Acquisition: gift 11.1982