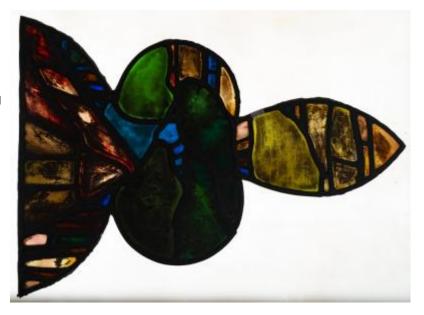

## Suffer the Little Children

**Brief description:** Stained glass trefoil panel from the top of the right light. Panel depicts a landscape of blue background and trees. Made by Henry Gustave Hiller, 1904

Stained glass trefoil panel from the top of the right light. Panel depicts a landscape of blue background and trees.

Object type: panel Number of objects: 1 Production date: 1904

Production period: 20th century, early

Designer: Henry Gustave Hiller

Manufacturer: Reuben Bennett's Studio

Dimensions: Height: 700 mm, Width: 540 mm

Original location: St Paul's New Cross Manchester England

east window St Paul's

Acquisition: gift 11.1982