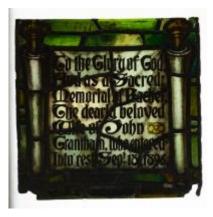

## Suffer the Little Children

**Brief description:** Stained glass trefoil panel from the top of the right light. Panel depicts a landscape of blue background and trees. Made by Henry Gustave Hiller, 1904

Stained glass trefoil panel from the top of the right light. Panel depicts a landscape of blue background and trees.

Object type: panel Number of objects: 1 Production date: 1904

Production period: 20th century, early

Designer: Henry Gustave Hiller

Manufacturer: Reuben Bennett's Studio

Dimensions: Height: 700 mm, Width: 540 mm

Original location: St Paul's New Cross Manchester England

east window St Paul's

Acquisition: gift 11.1982

Acquisition source: Diocese of Manchester

This item is not currently on display and can only be viewed by

prior arrangement

Accession number: ELYGM:1982.16.36

Permalink:

https://stainedglassmuseum.com/object/ELYGM:1982.16.36