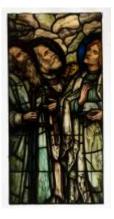

## Suffer the Little Children

**Brief description:** Stained glass trefoil panel from the top of the right light. Panel depicts a landscape of blue background and trees. Made by Henry Gustave Hiller, 1904

Stained glass trefoil panel from the top of the right light. Panel depicts a landscape of blue background and trees.

Object type: panel Number of objects: 1 Production date: 1904

Production period: 20th century, early

Designer: Henry Gustave Hiller

Manufacturer: Reuben Bennett's Studio

Dimensions: Height: 700 mm, Width: 540 mm

Original location: St Paul's New Cross Manchester England

east window St Paul's

Acquisition: gift 11.1982