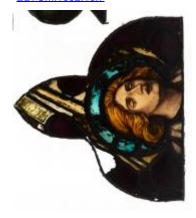

## Suffer the Little Children

**Brief description:** Stained glass trefoil panel from the top of the right light. Panel depicts a landscape of blue background and trees. Made by Henry Gustave Hiller, 1904

Stained glass trefoil panel from the top of the right light. Panel depicts a landscape of blue background and trees.

Object type: panel Number of objects: 1 Production date: 1904

Production period: 20th century, early

Designer: Henry Gustave Hiller

Manufacturer: Reuben Bennett's Studio

Dimensions: Height: 700 mm, Width: 540 mm

Original location: St Paul's New Cross Manchester England

east window St Paul's

Acquisition: gift 11.1982