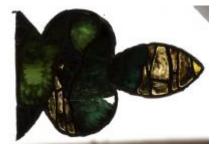

## Suffer the Little Children

**Brief description:** Stained glass trefoil panel from the top of the right light. Panel depicts a landscape of blue background and trees. Made by Henry Gustave Hiller, 1904

Stained glass trefoil panel from the top of the right light. Panel depicts a landscape of blue background and trees.

Object type: panel Number of objects: 1 Production date: 1904

Production period: 20th century, early

Designer: Henry Gustave Hiller

Manufacturer: Reuben Bennett's Studio

Dimensions: Height: 700 mm, Width: 540 mm

Original location: St Paul's New Cross Manchester England

east window St Paul's

Acquisition: gift 11.1982