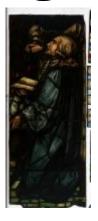

## Suffer the Little Children

**Brief description:** Stained glass trefoil panel from the top of the right light. Panel depicts a landscape of blue background and trees. Made by Henry Gustave Hiller, 1904

Stained glass trefoil panel from the top of the right light. Panel depicts a landscape of blue background and trees.

Object type: panel Number of objects: 1 Production date: 1904

Production period: 20th century, early

Designer: Henry Gustave Hiller

Manufacturer: Reuben Bennett's Studio

Dimensions: Height: 700 mm, Width: 540 mm

Original location: St Paul's New Cross Manchester England

east window St Paul's

Acquisition: gift 11.1982