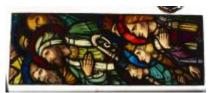

## Suffer the Little Children

**Brief description:** Stained glass trefoil panel from the top of the right light. Panel depicts a landscape of blue background and trees. Made by Henry Gustave Hiller, 1904

Stained glass trefoil panel from the top of the right light. Panel depicts a landscape of blue background and trees.

Object type: panel Number of objects: 1 Production date: 1904

Production period: 20th century, early

Designer: Henry Gustave Hiller

Manufacturer: Reuben Bennett's Studio

Dimensions: Height: 700 mm, Width: 540 mm

Original location: St Paul's New Cross Manchester England

east window St Paul's

Acquisition: gift 11.1982