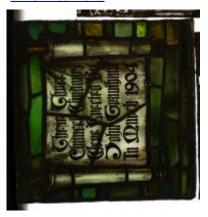

Stained glass trefoil panel from the top of the right light. Panel depicts a landscape of blue background and trees.

Object type: panel Number of objects: 1 Production date: 1904

Production period: 20th century, early

Designer: Henry Gustave Hiller

Manufacturer: Reuben Bennett's Studio

Dimensions: Height: 700 mm, Width: 540 mm

Original location: St Paul's New Cross Manchester England

east window St Paul's

Acquisition: gift 11.1982

Acquisition source: Diocese of Manchester

This item is not currently on display and can only be viewed by

prior arrangement

Accession number: ELYGM:1982.16.36

Permalink:

https://stainedglassmuseum.com/object/ELYGM:1982.16.36