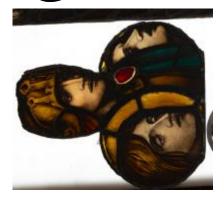

## Suffer the Little Children

**Brief description:** Stained glass trefoil panel from the top of the right light. Panel depicts a landscape of blue background and trees. Made by Henry Gustave Hiller, 1904

Stained glass trefoil panel from the top of the right light. Panel depicts a landscape of blue background and trees.

Object type: panel Number of objects: 1 Production date: 1904

Production period: 20th century, early

Designer: Henry Gustave Hiller

Manufacturer: Reuben Bennett's Studio

Dimensions: Height: 700 mm, Width: 540 mm

Original location: St Paul's New Cross Manchester England

east window St Paul's

Acquisition: gift 11.1982