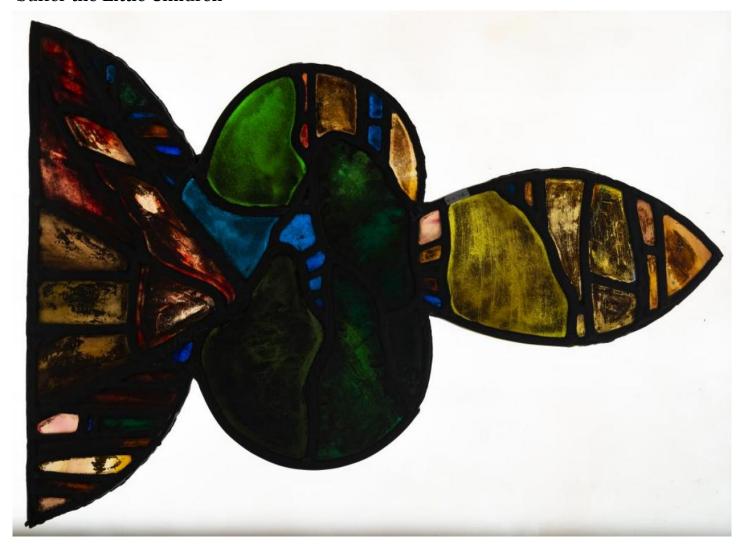

## Suffer the Little Children

**Brief description:** Stained glass trefoil panel from the top of the right light. Panel depicts a landscape of blue background and trees. Made by Henry Gustave Hiller, 1904

Stained glass trefoil panel from the top of the right light. Panel depicts a landscape of blue background and trees.

Object type: panel Number of objects: 1 Production date: 1904

Production period: 20th century, early

Designer: Henry Gustave Hiller

Manufacturer: Reuben Bennett's Studio

Dimensions: Height: 700 mm, Width: 540 mm

Original location: St Paul's New Cross Manchester England

east window St Paul's

Acquisition: gift 11.1982

Acquisition source: Diocese of Manchester

This item is not currently on display and can only be viewed by

prior arrangement

Accession number: ELYGM:1982.16.36

Permalink:

https://stainedglassmuseum.com/object/ELYGM:1982.16.36