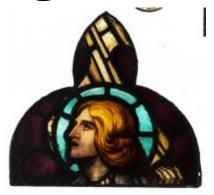

## Suffer the Little Children

**Brief description:** Stained glass trefoil panel from the top of the right light. Panel depicts a landscape of blue background and trees. Made by Henry Gustave Hiller, 1904

Stained glass trefoil panel from the top of the right light. Panel depicts a landscape of blue background and trees.

Object type: panel Number of objects: 1 Production date: 1904

Production period: 20th century, early

Designer: Henry Gustave Hiller

Manufacturer: Reuben Bennett's Studio

Dimensions: Height: 700 mm, Width: 540 mm

Original location: St Paul's New Cross Manchester England

east window St Paul's

Acquisition: gift 11.1982

Acquisition source: Diocese of Manchester

This item is not currently on display and can only be viewed by

prior arrangement

Accession number: ELYGM:1982.16.36

Permalink:

https://stainedglassmuseum.com/object/ELYGM:1982.16.36