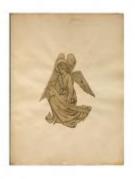

## Angel with Scroll

**Brief description:** A design showing an angel with a scroll. Designed by James Tennant Lyon.

A chalk sketch roundel design of an angel with a scroll.

Object type: design Number of objects: 1 Production date: 1

Production period: 19th century

Designer: James Tennant Lyon

Dimensions: Height: 655 mm, Width: 545 mm

Acquisition: purchase 6.1979

Acquisition source: Sotheby's London

This item is not currently on display and can only be viewed by prior

arrangement

Accession number: ELYGM:1979.6.5

Permalink: https://stainedglassmuseum.com/object/ELYGM:1979.6.5

Angel with Scroll