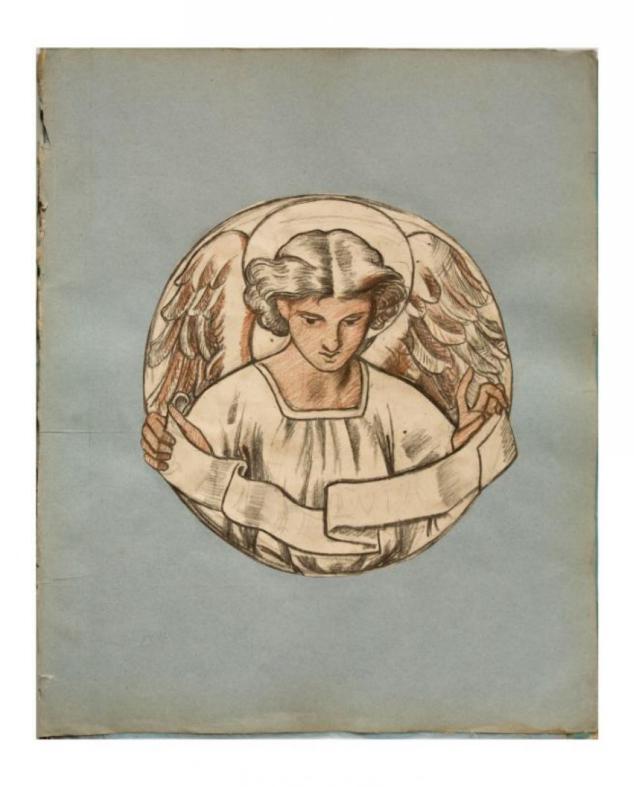

## Angel with Scroll

**Brief description:** A design showing an angel with a scroll. Designed by James Tennant Lyon.

A chalk sketch roundel design of an angel with a scroll.

Object type: design Number of objects: 1 Production date: 1

Production period: 19th century

Designer: James Tennant Lyon

Dimensions: Height: 655 mm, Width: 545 mm

Acquisition: purchase 6.1979

Acquisition source: Sotheby's London

This item is not currently on display and can only be viewed by prior

Angel with Scroll