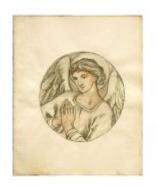

## Angel with Scroll

**Brief description:** A design showing an angel with a scroll. Designed by James Tennant Lyon.

A chalk sketch roundel design of an angel with a scroll.

Object type: design Number of objects: 1 Production date: 1

Production period: 19th century

Designer: James Tennant Lyon

Dimensions: Height: 655 mm, Width: 545 mm

Acquisition: purchase 6.1979

Acquisition source: Sotheby's London

This item is not currently on display and can only be viewed by prior

Angel with Scroll