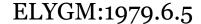

## Angel with Scroll

**Brief description:** A design showing an angel with a scroll. Designed by James Tennant Lyon.

A chalk sketch roundel design of an angel with a scroll.

Object type: design Number of objects: 1 Production date: 1

Production period: 19th century

Designer: James Tennant Lyon

Dimensions: Height: 655 mm, Width: 545 mm

Acquisition: purchase 6.1979

Acquisition source: Sotheby's London

This item is not currently on display and can only be viewed by prior

arrangement

Accession number: ELYGM:1979.6.5

Permalink: https://stainedglassmuseum.com/object/ELYGM:1979.6.5