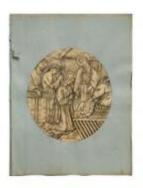

## Angel with Scroll

**Brief description:** A design showing an angel with a scroll. Designed by James Tennant Lyon.

A chalk sketch roundel design of an angel with a scroll.

Object type: design Number of objects: 1 Production date: 1

Production period: 19th century

Designer: James Tennant Lyon

Dimensions: Height: 655 mm, Width: 545 mm

Acquisition: purchase 6.1979

Acquisition source: Sotheby's London

This item is not currently on display and can only be viewed by prior

arrangement

Accession number: ELYGM:1979.6.5

Permalink: https://stainedglassmuseum.com/object/ELYGM:1979.6.5