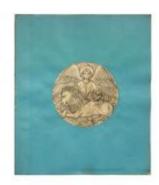

### **Praying Angel**

**Brief description:** A chalk roundel design of an angel praying. Designed by James Tennant Lyon.

A chalk sketch roundel design of an angel praying.

- Object type: design
- Number of objects: 1
- Production date: 1
- Production period: 19th century
- Designer: James Tennant Lyon
- Dimensions: Height: 650 mm, Width: 540 mm
- Acquisition: purchase 6.1979
- Acquisition source: Sotheby's London
- This item is not currently on display and can only be viewed by prior arrangement
- Accession number: ELYGM:1979.6.4
- Permalink: https://stainedglassmuseum.com/object/ELYGM:1979.6.4

### Praying Angel