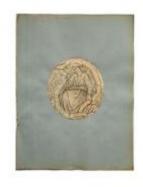

### **Praying Angel**

**Brief description:** A chalk roundel design of an angel praying. Designed by James Tennant Lyon.

A chalk sketch roundel design of an angel praying.

- Object type: design
- Number of objects: 1
- Production date: 1
- Production period: 19th century
- Designer: James Tennant Lyon
- Dimensions: Height: 650 mm, Width: 540 mm
- Acquisition: purchase 6.1979
- Acquisition source: Sotheby's London
- This item is not currently on display and can only be viewed by prior arrangement
- Accession number: ELYGM:1979.6.4
- Permalink: https://stainedglassmuseum.com/object/ELYGM:1979.6.4

### Praying Angel