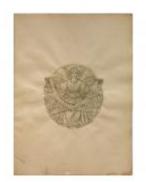

### **Praying Angel**

**Brief description:** A chalk roundel design of an angel praying. Designed by James Tennant Lyon.

A chalk sketch roundel design of an angel praying.

- Object type: design
- Number of objects: 1
- Production date: 1
- Production period: 19th century
- Designer: James Tennant Lyon
- Dimensions: Height: 650 mm, Width: 540 mm
- Acquisition: purchase 6.1979
- Acquisition source: Sotheby's London
- This item is not currently on display and can only be viewed by prior arrangement
- Accession number: ELYGM:1979.6.4
- Permalink: https://stainedglassmuseum.com/object/ELYGM:1979.6.4

### Praying Angel