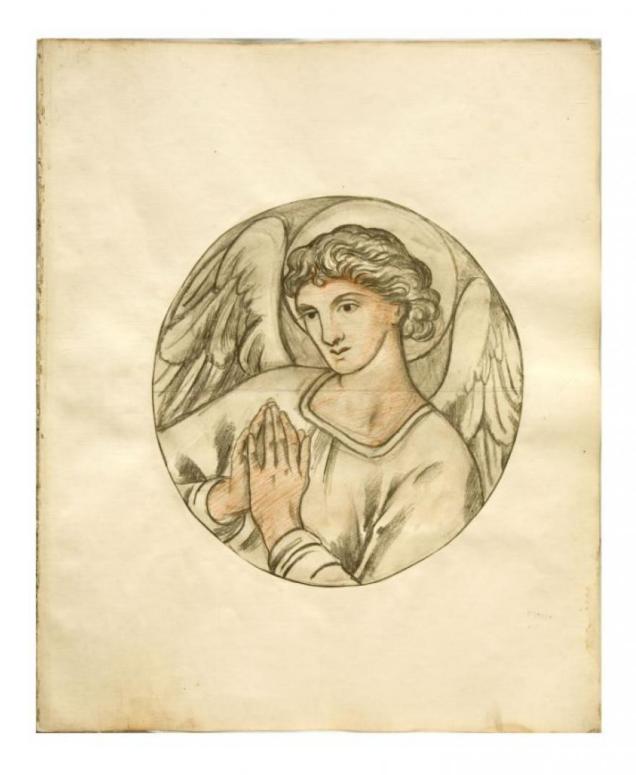

### **Praying Angel**

**Brief description:** A chalk roundel design of an angel praying. Designed by James Tennant Lyon.

A chalk sketch roundel design of an angel praying.

- Object type: design
- Number of objects: 1
- Production date: 1
- Production period: 19th century
- Designer: James Tennant Lyon
- Dimensions: Height: 650 mm, Width: 540 mm
- Acquisition: purchase 6.1979
- Acquisition source: Sotheby's London
- This item is not currently on display and can only be viewed by prior arrangement
- Accession number: ELYGM:1979.6.4
- Permalink: https://stainedglassmuseum.com/object/ELYGM:1979.6.4