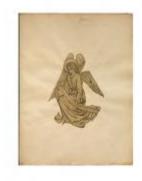

### **Praying Angel**

**Brief description:** A chalk roundel design of an angel praying. Designed by James Tennant Lyon.

A chalk sketch roundel design of an angel praying.

- Object type: design
- Number of objects: 1
- Production date: 1
- Production period: 19th century
- Designer: James Tennant Lyon
- Dimensions: Height: 650 mm, Width: 540 mm
- Acquisition: purchase 6.1979
- Acquisition source: Sotheby's London
- This item is not currently on display and can only be viewed by prior arrangement
- Accession number: ELYGM:1979.6.4
- Permalink: https://stainedglassmuseum.com/object/ELYGM:1979.6.4

### Praying Angel