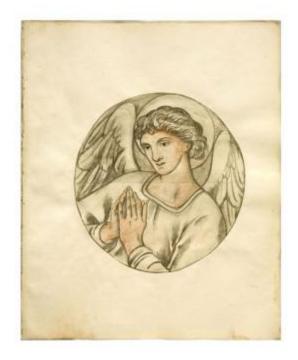

### **Praying Angel**

**Brief description:** A chalk roundel design of an angel praying. Designed by James Tennant Lyon.

A chalk sketch roundel design of an angel praying.

- Object type: design
- Number of objects: 1
- Production date: 1
- Production period: 19th century
- Designer: James Tennant Lyon
- Dimensions: Height: 650 mm, Width: 540 mm
- Acquisition: purchase 6.1979
- Acquisition source: Sotheby's London
- This item is not currently on display and can only be viewed by prior arrangement
- Accession number: ELYGM:1979.6.4
- Permalink: https://stainedglassmuseum.com/object/ELYGM:1979.6.4

### Praying Angel