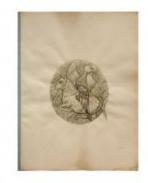

### **Praying Angel**

**Brief description:** A chalk roundel design of an angel praying. Designed by James Tennant Lyon.

A chalk sketch roundel design of an angel praying.

- Object type: design
- Number of objects: 1
- Production date: 1
- Production period: 19th century
- Designer: James Tennant Lyon
- Dimensions: Height: 650 mm, Width: 540 mm
- Acquisition: purchase 6.1979
- Acquisition source: Sotheby's London
- This item is not currently on display and can only be viewed by prior arrangement
- Accession number: ELYGM:1979.6.4
- Permalink: https://stainedglassmuseum.com/object/ELYGM:1979.6.4

### Praying Angel