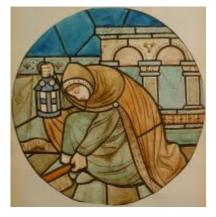

### **Praying Angel**

**Brief description:** A chalk roundel design of an angel praying. Designed by James Tennant Lyon.

A chalk sketch roundel design of an angel praying.

- Object type: design
- Number of objects: 1
- Production date: 1
- Production period: 19th century
- Designer: James Tennant Lyon
- Dimensions: Height: 650 mm, Width: 540 mm
- Acquisition: purchase 6.1979
- Acquisition source: Sotheby's London
- This item is not currently on display and can only be viewed by prior arrangement
- Accession number: ELYGM:1979.6.4
- Permalink: https://stainedglassmuseum.com/object/ELYGM:1979.6.4

### Praying Angel