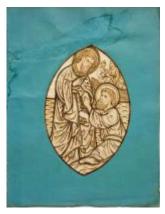

### **Praying Angel**

**Brief description:** A chalk roundel design of an angel praying. Designed by James Tennant Lyon.

A chalk sketch roundel design of an angel praying.

- Object type: design
- Number of objects: 1
- Production date: 1
- Production period: 19th century
- Designer: James Tennant Lyon
- Dimensions: Height: 650 mm, Width: 540 mm
- Acquisition: purchase 6.1979
- Acquisition source: Sotheby's London
- This item is not currently on display and can only be viewed by prior arrangement
- Accession number: ELYGM:1979.6.4
- Permalink: https://stainedglassmuseum.com/object/ELYGM:1979.6.4

### Praying Angel