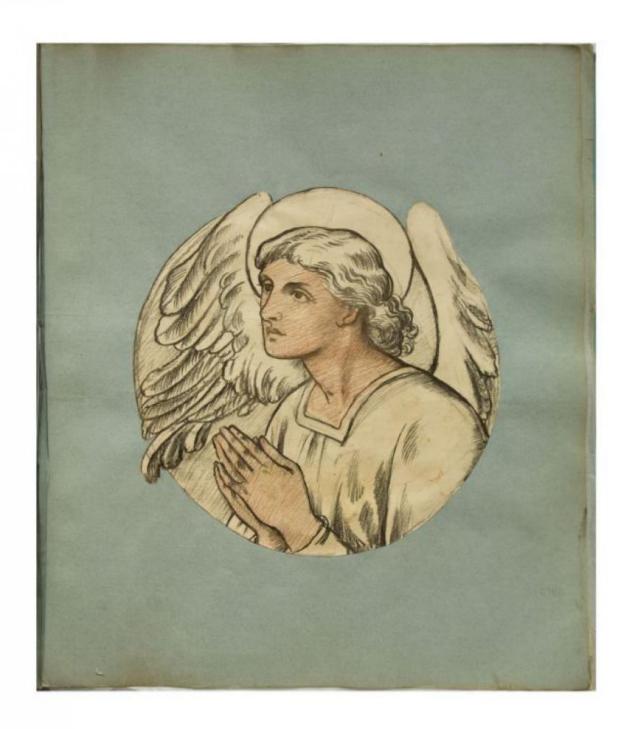

## **Praying Angel**

Brief description: A roundel design of an angel praying. Designed by James Tennant Lyon.

A colour chalk sketch roundel design of an angel praying.

Object type: design Number of objects: 1 Production date: 1

Production period: 19th century

Designer: James Tennant Lyon

Dimensions: Height: 650 mm, Width: 540 mm

Acquisition: purchase 6.1979

Acquisition source: Sotheby's London

This item is not currently on display and can only be viewed by prior

**Praying Angel** 