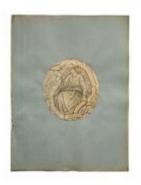

## **Praying Angel**

Brief description: A roundel design of an angel praying. Designed by James Tennant Lyon.

A colour chalk sketch roundel design of an angel praying.

Object type: design Number of objects: 1 Production date: 1