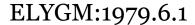

## **Praying Angel**

Brief description: A roundel design of an angel praying. Designed by James Tennant Lyon.

A colour chalk sketch roundel design of an angel praying.

Object type: design Number of objects: 1 Production date: 1

Production period: 19th century

Designer: James Tennant Lyon

Dimensions: Height: 650 mm, Width: 540 mm

Acquisition: purchase 6.1979

Acquisition source: Sotheby's London

This item is not currently on display and can only be viewed by prior

arrangement

Accession number: ELYGM:1979.6.1

Permalink: https://stainedglassmuseum.com/object/ELYGM:1979.6.1