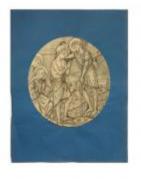

## **Praying Angel**

Brief description: A roundel design of an angel praying. Designed by James Tennant Lyon.

A colour chalk sketch roundel design of an angel praying.

Object type: design Number of objects: 1 Production date: 1

**Praying Angel** 