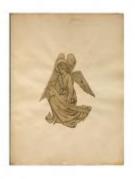

## **Praying Angel**

Brief description: A roundel design of an angel praying. Designed by James Tennant Lyon.

A colour chalk sketch roundel design of an angel praying.

Object type: design Number of objects: 1 Production date: 1

Production period: 19th century

Designer: James Tennant Lyon

Dimensions: Height: 650 mm, Width: 540 mm

Acquisition: purchase 6.1979

Acquisition source: Sotheby's London

This item is not currently on display and can only be viewed by prior