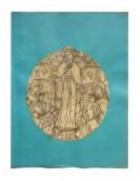

## **Praying Angel**

Brief description: A roundel design of an angel praying. Designed by James Tennant Lyon.

A colour chalk sketch roundel design of an angel praying.

Object type: design Number of objects: 1 Production date: 1