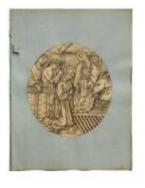

## **Praying Angel**

Brief description: A roundel design of an angel praying. Designed by James Tennant Lyon.

A colour chalk sketch roundel design of an angel praying.

Object type: design Number of objects: 1 Production date: 1