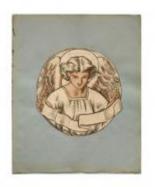

## **Praying Angel**

Brief description: A roundel design of an angel praying. Designed by James Tennant Lyon.

A colour chalk sketch roundel design of an angel praying.

Object type: design Number of objects: 1 Production date: 1

Production period: 19th century

Designer: James Tennant Lyon

Dimensions: Height: 650 mm, Width: 540 mm

Acquisition: purchase 6.1979

Acquisition source: Sotheby's London

This item is not currently on display and can only be viewed by prior