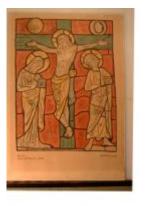

## Design 1520

Brief description: Design 1520. Hinchclife, Hinks and Burrett Ltd, Nottingham (original Truman?)

Object type: design Number of objects: 1 Production date: 1

Production period: 20th century
Manufacturer: Truman, Nevil
Acquisition: gift 10.1977

Acquisition source: British Society of Master Glass Painters

This item is not currently on display and can only be viewed by prior arrangement

Accession number: ELYGM:1977.5.6

Permalink: https://stainedglassmuseum.com/object/ELYGM:1977.5.6