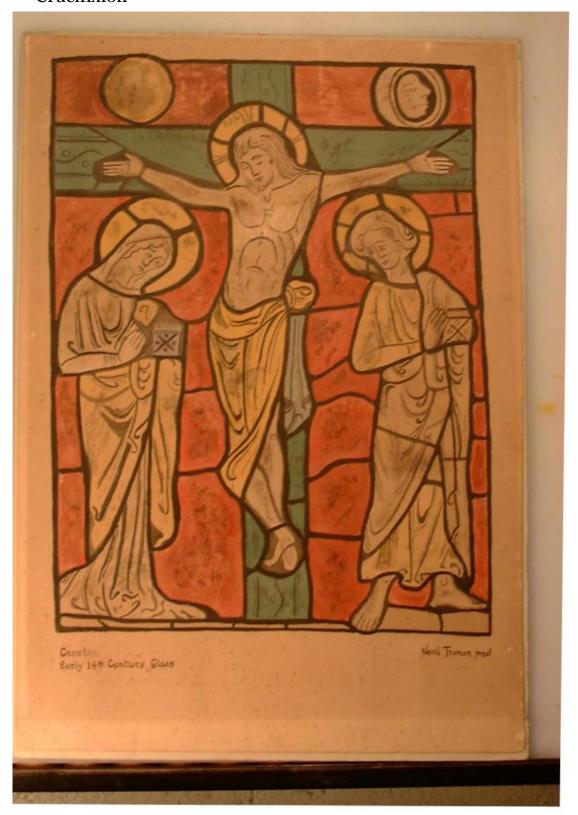

## Crucifixion

**Brief description:** A painting of stained glass panel. The panel depicts the crucifixion. Painting by Nevil Truman based on a panel at Croxton Church, Lincolnshire.

A painting of a stained glass panel depicting the crucifixion with two attending figures. In the centre of the scene is Jesus nailed to the cross. He wears a yellow loincloth and halo. On the left is the Virgin Mary wearing a white garment and a yellow cloak from the waist down. She has a yellow halo and holds a blue book with a St Andrew's cross and four circles between the arms. St John is on the right of the scene. He wears a yellow halo and undergarment, while his tunic is white. At the left of the scene is the sun, while of the top right is the moon, with a 'man in the moon' profile. The whole scene is set on a red background and the cross is green.

Object type: painting
Number of objects: 1
Production date: 1

Production period: 20th century Manufacturer: Truman, Nevil

Dimensions: Height: 520 mm, Width: 355 mm

**Inscription:** a description of the subject of the painting bottom left, underneath painting Croxton / Early 14th Century Glass bottom right underneath design Nevil

Truman pinxt

Acquisition: gift 10.1977

Acquisition source: British Society of Master Glass Painters 6 Queen Square,

London

**Bibliographical references:** Truman, Nevil: 1953: An Important Discovery At Croxton, Lincs: Journal of The British Society of Master Glass-Painters: Vol XI. No. 2