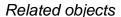

## Crucifixion

**Brief description:** A painting of stained glass panel. The panel depicts the crucifixion. Painting by Nevil Truman based on a panel at Croxton Church, Lincolnshire.

A painting of a stained glass panel depicting the crucifixion with two attending figures. In the centre of the scene is Jesus nailed to the cross. He wears a yellow loincloth and halo. On the left is the Virgin Mary wearing a white garment and a yellow cloak from the waist down. She has a yellow halo and holds a blue book with a St Andrew's cross and four circles between the arms. St John is on the right of the scene. He wears a yellow halo and undergarment, while his tunic is white. At the left of the scene is the sun, while of the top right is the moon, with a 'man in the moon' profile. The whole scene is set on a red background and the cross is green.

Object type: painting
Number of objects: 1
Production date: 1

Production period: 20th century Manufacturer: Truman, Nevil

Dimensions: Height: 520 mm, Width: 355 mm

**Inscription:** a description of the subject of the painting bottom left, underneath painting Croxton / Early 14th Century Glass bottom right underneath design Nevil

Truman pinxt

Acquisition: gift 10.1977

Acquisition source: British Society of Master Glass Painters 6 Queen Square,

London

**Bibliographical references:** Truman, Nevil: 1953: An Important Discovery At Croxton, Lincs: Journal of The British Society of Master Glass-Painters: Vol XI. No. 2