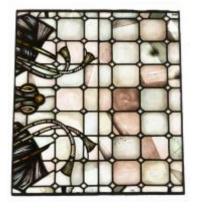

# **Arms of All Saints**

**Brief description:** Stained glass quarrie from the top of a light. Composed of white rectangular multi lobed light made up off quarries of slab glass. Made by John Hayward, 1958

A stained glass panel made up of white rectangle quarries

Object type: light Number of objects: 1 Production date: 1958

Production period: 20th century, mid

Designer: John Hayward

Dimensions: Height: 640 mm, Width: 970 mm

Inscription: base of ELYGM.1975.1.5 John Hayward 1958

Original location: All Saints' Grosvenor Road Pimlico London England east window All

Saints' Church London Acquisition: gift 1975

Acquisition source: Church Commissioners 1, Millbank, London,SW1P 3JZ