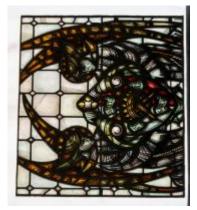

# **Arms of All Saints**

**Brief description:** Stained glass quarrie from the top of a light. Composed of white rectangular multi lobed light made up off quarries of slab glass. Made by John Hayward, 1958

A stained glass panel made up of white rectangle quarries

Object type: light Number of objects: 1 Production date: 1958

Production period: 20th century, mid

Designer: John Hayward

Dimensions: Height: 640 mm, Width: 970 mm

Inscription: base of ELYGM.1975.1.5 John Hayward 1958

Original location: All Saints' Grosvenor Road Pimlico London England east window All

Saints' Church London Acquisition: gift 1975

Acquisition source: Church Commissioners 1, Millbank, London,SW1P 3JZ