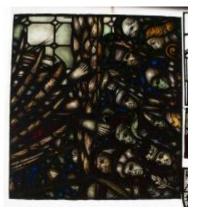

# **Arms of All Saints**

**Brief description:** Stained glass quarrie from the top of a light. Composed of white rectangular multi lobed light made up off quarries of slab glass. Made by John Hayward, 1958

A stained glass panel made up of white rectangle quarries

Object type: light Number of objects: 1 Production date: 1958

Production period: 20th century, mid

Designer: John Hayward

Dimensions: Height: 640 mm, Width: 970 mm

Inscription: base of ELYGM.1975.1.5 John Hayward 1958

Original location: All Saints' Grosvenor Road Pimlico London England east window All

Saints' Church London Acquisition: gift 1975

Acquisition source: Church Commissioners 1, Millbank, London,SW1P 3JZ