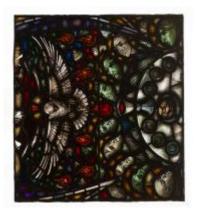

# **Arms of All Saints**

**Brief description:** Stained glass quarrie from the top of a light. Composed of white rectangular multi lobed light made up off quarries of slab glass. Made by John Hayward, 1958

A stained glass panel made up of white rectangle quarries

Object type: light Number of objects: 1 Production date: 1958

Production period: 20th century, mid

Designer: John Hayward

Dimensions: Height: 640 mm, Width: 970 mm