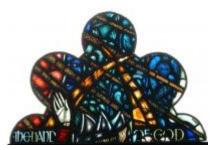

# **Arms of All Saints**

**Brief description:** Stained glass quarrie from the top of a light. Composed of white rectangular multi lobed light made up off quarries of slab glass. Made by John Hayward, 1958

A stained glass panel made up of white rectangle quarries

Object type: light Number of objects: 1 Production date: 1958

Production period: 20th century, mid

Designer: John Hayward

Dimensions: Height: 640 mm, Width: 970 mm

Inscription: base of ELYGM.1975.1.5 John Hayward 1958

Original location: All Saints' Grosvenor Road Pimlico London England east window All

Saints' Church London Acquisition: gift 1975

Acquisition source: Church Commissioners 1, Millbank, London,SW1P 3JZ