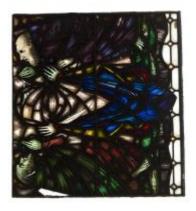

# **Arms of All Saints**

**Brief description:** Stained glass quarrie from the top of a light. Composed of white rectangular multi lobed light made up off quarries of slab glass. Made by John Hayward, 1958

A stained glass panel made up of white rectangle quarries

Object type: light Number of objects: 1 Production date: 1958

Production period: 20th century, mid

Designer: John Hayward

Dimensions: Height: 640 mm, Width: 970 mm