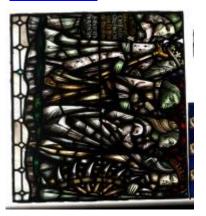

# **Arms of All Saints**

**Brief description:** Stained glass quarrie from the top of a light. Composed of white rectangular multi lobed light made up off quarries of slab glass. Made by John Hayward, 1958

A stained glass panel made up of white rectangle quarries

Object type: light Number of objects: 1 Production date: 1958

Production period: 20th century, mid

Designer: John Hayward

Dimensions: Height: 640 mm, Width: 970 mm

Inscription: base of ELYGM.1975.1.5 John Hayward 1958

Original location: All Saints' Grosvenor Road Pimlico London England east window All

Saints' Church London Acquisition: gift 1975

Acquisition source: Church Commissioners 1, Millbank, London,SW1P 3JZ