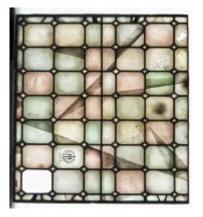

# **Arms of All Saints**

**Brief description:** Stained glass quarrie from the top of a light. Composed of white rectangular multi lobed light made up off quarries of slab glass. Made by John Hayward, 1958

A stained glass panel made up of white rectangle quarries

Object type: light Number of objects: 1 Production date: 1958

Production period: 20th century, mid

Designer: John Hayward

Dimensions: Height: 640 mm, Width: 970 mm

Inscription: base of ELYGM.1975.1.5 John Hayward 1958

Original location: All Saints' Grosvenor Road Pimlico London England east window All

Saints' Church London Acquisition: gift 1975

Acquisition source: Church Commissioners 1, Millbank, London,SW1P 3JZ