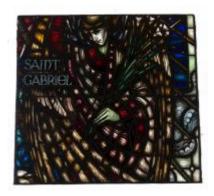

# **Arms of All Saints**

**Brief description:** Stained glass quarrie from the top of a light. Composed of white rectangular multi lobed light made up off quarries of slab glass. Made by John Hayward, 1958

A stained glass panel made up of white rectangle quarries

Object type: light Number of objects: 1 Production date: 1958

Production period: 20th century, mid

Designer: John Hayward

Dimensions: Height: 640 mm, Width: 970 mm

Inscription: base of ELYGM.1975.1.5 John Hayward 1958

Original location: All Saints' Grosvenor Road Pimlico London England east window All

Saints' Church London Acquisition: gift 1975

Acquisition source: Church Commissioners 1, Millbank, London,SW1P 3JZ