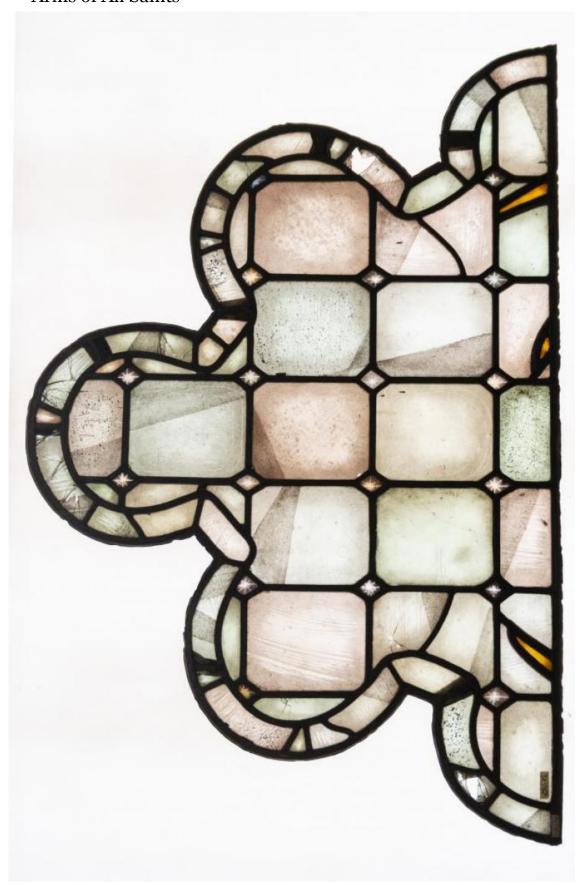

# **Arms of All Saints**

**Brief description:** Stained glass quarrie from the top of a light. Composed of white rectangular multi lobed light made up off quarries of slab glass. Made by John Hayward, 1958

A stained glass panel made up of white rectangle quarries

Object type: light Number of objects: 1 Production date: 1958

Production period: 20th century, mid

Designer: John Hayward

Dimensions: Height: 640 mm, Width: 970 mm

Inscription: base of ELYGM.1975.1.5 John Hayward 1958

Original location: All Saints' Grosvenor Road Pimlico London England east window All

Saints' Church London Acquisition: gift 1975

Acquisition source: Church Commissioners 1, Millbank, London,SW1P 3JZ