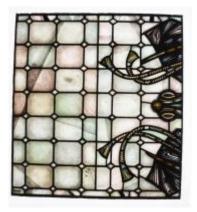

# **Arms of All Saints**

**Brief description:** Stained glass quarrie from the top of a light. Composed of white rectangular multi lobed light made up off quarries of slab glass. Made by John Hayward, 1958

A stained glass panel made up of white rectangle quarries

Object type: light Number of objects: 1 Production date: 1958

Production period: 20th century, mid

Designer: John Hayward

Dimensions: Height: 640 mm, Width: 970 mm

Inscription: base of ELYGM.1975.1.5 John Hayward 1958

Original location: All Saints' Grosvenor Road Pimlico London England east window All

Saints' Church London Acquisition: gift 1975

Acquisition source: Church Commissioners 1, Millbank, London,SW1P 3JZ