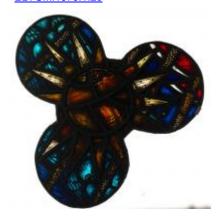

# **Arms of All Saints**

**Brief description:** Stained glass quarrie from the top of a light. Composed of white rectangular multi lobed light made up off quarries of slab glass. Made by John Hayward, 1958

A stained glass panel made up of white rectangle quarries

Object type: light Number of objects: 1 Production date: 1958

Production period: 20th century, mid

Designer: John Hayward

Dimensions: Height: 640 mm, Width: 970 mm

Inscription: base of ELYGM.1975.1.5 John Hayward 1958

Original location: All Saints' Grosvenor Road Pimlico London England east window All

Saints' Church London Acquisition: gift 1975

Acquisition source: Church Commissioners 1, Millbank, London,SW1P 3JZ