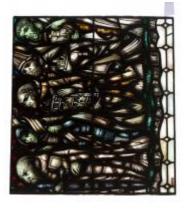

# **Arms of All Saints**

**Brief description:** Stained glass quarrie from the top of a light. Composed of white rectangular multi lobed light made up off quarries of slab glass. Made by John Hayward, 1958

A stained glass panel made up of white rectangle quarries

Object type: light Number of objects: 1 Production date: 1958

Production period: 20th century, mid

Designer: John Hayward

Dimensions: Height: 640 mm, Width: 970 mm

Inscription: base of ELYGM.1975.1.5 John Hayward 1958

Original location: All Saints' Grosvenor Road Pimlico London England east window All

Saints' Church London Acquisition: gift 1975

Acquisition source: Church Commissioners 1, Millbank, London,SW1P 3JZ