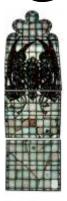

# **Arms of All Saints**

**Brief description:** Stained glass quarrie from the top of a light. Composed of white rectangular multi lobed light made up off quarries of slab glass. Made by John Hayward, 1958

A stained glass panel made up of white rectangle quarries

Object type: light Number of objects: 1 Production date: 1958

Production period: 20th century, mid

Designer: John Hayward

Dimensions: Height: 640 mm, Width: 970 mm

Inscription: base of ELYGM.1975.1.5 John Hayward 1958

Original location: All Saints' Grosvenor Road Pimlico London England east window All

Saints' Church London Acquisition: gift 1975

Acquisition source: Church Commissioners 1, Millbank, London,SW1P 3JZ