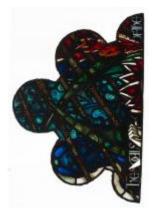

# **Arms of All Saints**

**Brief description:** Stained glass quarrie from the top of a light. Composed of white rectangular multi lobed light made up off quarries of slab glass. Made by John Hayward, 1958

A stained glass panel made up of white rectangle quarries

Object type: light Number of objects: 1 Production date: 1958

Production period: 20th century, mid

Designer: John Hayward

Dimensions: Height: 640 mm, Width: 970 mm

Inscription: base of ELYGM.1975.1.5 John Hayward 1958

Original location: All Saints' Grosvenor Road Pimlico London England east window All

Saints' Church London Acquisition: gift 1975

Acquisition source: Church Commissioners 1, Millbank, London,SW1P 3JZ