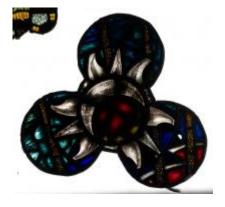

# **Arms of All Saints**

**Brief description:** Stained glass quarrie from the top of a light. Composed of white rectangular multi lobed light made up off quarries of slab glass. Made by John Hayward, 1958

A stained glass panel made up of white rectangle quarries

Object type: light Number of objects: 1 Production date: 1958

Production period: 20th century, mid

Designer: John Hayward

Dimensions: Height: 640 mm, Width: 970 mm

Inscription: base of ELYGM.1975.1.5 John Hayward 1958

Original location: All Saints' Grosvenor Road Pimlico London England east window All

Saints' Church London Acquisition: gift 1975

Acquisition source: Church Commissioners 1, Millbank, London,SW1P 3JZ