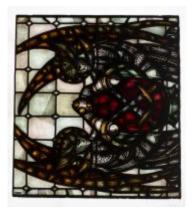

ject type: light Number of objects: 1 Production date: 1958

Production period: 20th century, mid

Designer: John Hayward

Dimensions: Height: 640 mm, Width: 970 mm

Inscription: base of ELYGM.1975.1.5 John Hayward 1958

Original location: All Saints' Grosvenor Road Pimlico London England east window All

Saints' Church London Acquisition: gift 1975

Acquisition source: Church Commissioners 1, Millbank, London,SW1P 3JZ

This item is not currently on display and can only be viewed by prior arrangement

Accession number: ELYGM:1975.1.5d

Permalink: <a href="https://stainedglassmuseum.com/object/ELYGM:1975.1.5d">https://stainedglassmuseum.com/object/ELYGM:1975.1.5d</a>



### Related objects

#### ELYGM:1975.1



#### ELYGM:1975.1.1



ELYGM:1975.1.1a





ELYGM:1975.1.1b



ELYGM:1975.1.1c



ELYGM:1975.1.1d



ELYGM:1975.1.2





ELYGM:1975.1.2a



ELYGM:1975.1.2b



ELYGM:1975.1.2c





ELYGM:1975.1.2d



ELYGM:1975.1.2e



ELYGM:1975.1.3



ELYGM:1975.1.3a





ELYGM:1975.1.3b



ELYGM:1975.1.3c



ELYGM:1975.1.3d





ELYGM:1975.1.3e



ELYGM:1975.1.4



ELYGM:1975.1.4a



ELYGM:1975.1.4b





ELYGM:1975.1.4c



ELYGM:1975.1.4d



ELYGM:1975.1.4e



ELYGM:1975.1.5





ELYGM:1975.1.5a



ELYGM:1975.1.5b



ELYGM:1975.1.5c





## **Arms of All Saints**