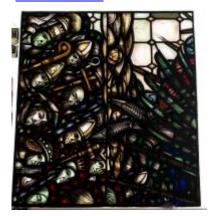

# **Arms of All Saints**

**Brief description:** Stained glass quarrie from the top of a light. Composed of white rectangular multi lobed light made up off quarries of slab glass. Made by John Hayward, 1958

A stained glass panel made up of white rectangle quarries

Object type: light Number of objects: 1 Production date: 1958

Production period: 20th century, mid

Designer: John Hayward

Dimensions: Height: 640 mm, Width: 970 mm

Inscription: base of ELYGM.1975.1.5 John Hayward 1958

Original location: All Saints' Grosvenor Road Pimlico London England east window All

Saints' Church London Acquisition: gift 1975

Acquisition source: Church Commissioners 1, Millbank, London,SW1P 3JZ