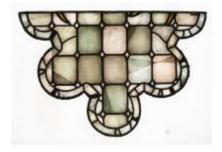

mber of objects: 1 Production date: 1958

Production period: 20th century, mid

Designer: John Hayward

Dimensions: Height: 640 mm, Width: 970 mm

Inscription: base of ELYGM.1975.1.5 John Hayward 1958

Original location: All Saints' Grosvenor Road Pimlico London England east window All

Saints' Church London Acquisition: gift 1975

Acquisition source: Church Commissioners 1, Millbank, London,SW1P 3JZ

This item is not currently on display and can only be viewed by prior arrangement

Accession number: ELYGM:1975.1.5d

Permalink: <a href="https://stainedglassmuseum.com/object/ELYGM:1975.1.5d">https://stainedglassmuseum.com/object/ELYGM:1975.1.5d</a>



### Related objects

#### ELYGM:1975.1



#### ELYGM:1975.1.1



ELYGM:1975.1.1a





ELYGM:1975.1.1b



ELYGM:1975.1.1c



ELYGM:1975.1.1d



ELYGM:1975.1.2





ELYGM:1975.1.2a



ELYGM:1975.1.2b



ELYGM:1975.1.2c





ELYGM:1975.1.2d



ELYGM:1975.1.2e



ELYGM:1975.1.3



ELYGM:1975.1.3a





ELYGM:1975.1.3b



ELYGM:1975.1.3c



ELYGM:1975.1.3d





ELYGM:1975.1.3e



ELYGM:1975.1.4



ELYGM:1975.1.4a



ELYGM:1975.1.4b





ELYGM:1975.1.4c



ELYGM:1975.1.4d



ELYGM:1975.1.4e



ELYGM:1975.1.5





ELYGM:1975.1.5a



ELYGM:1975.1.5b



ELYGM:1975.1.5c





## **Arms of All Saints**