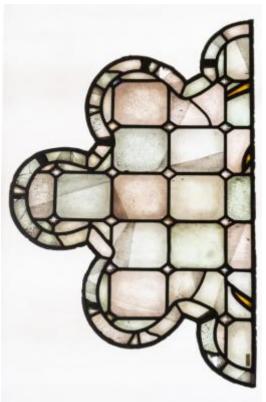

# **Arms of All Saints**

**Brief description:** Stained glass quarrie from the top of a light. Composed of white rectangular multi lobed light made up off quarries of slab glass. Made by John Hayward, 1958

A stained glass panel made up of white rectangle quarries

Object type: light Number of objects: 1 Production date: 1958

Production period: 20th century, mid

Designer: John Hayward

Dimensions: Height: 640 mm, Width: 970 mm

Inscription: base of ELYGM.1975.1.5 John Hayward 1958

Original location: All Saints' Grosvenor Road Pimlico London England east window All

Saints' Church London Acquisition: gift 1975

Acquisition source: Church Commissioners 1, Millbank, London,SW1P 3JZ

This item is not currently on display and can only be viewed by prior arrangement

Accession number: ELYGM:1975.1.5d

Permalink: <a href="https://stainedglassmuseum.com/object/ELYGM:1975.1.5d">https://stainedglassmuseum.com/object/ELYGM:1975.1.5d</a>