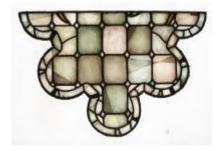

# **Arms of All Saints**

**Brief description:** Stained glass from the top of a light. Depicts two angels supporting a coat of arms with crown and crossed ears of corn. Made by John Hayward, 1958

A stained glass panel showing two angels holding the shield of diocese. Shield has two crossed daggers on a red background.

Object type: panel Number of objects: 1 Production date: 1958

Production period: 20th century, mid

Designer: John Hayward

Dimensions: Height: 890 mm, Width: 970 mm

Inscription: base of ELYGM.1975.1.5 John Hayward 1958