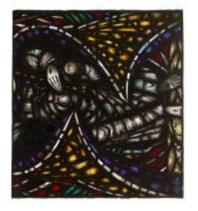

# **Arms of All Saints**

**Brief description:** Stained glass from the top of a light. Depicts two angels supporting a coat of arms with crown and crossed ears of corn. Made by John Hayward, 1958

A stained glass panel showing two angels holding the shield of diocese. Shield has two crossed daggers on a red background.