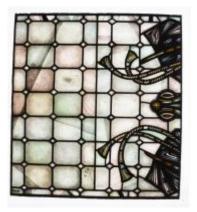

# **Arms of All Saints**

**Brief description:** Stained glass from the top of a light. Depicts two angels supporting a coat of arms with crown and crossed ears of corn. Made by John Hayward, 1958

A stained glass panel showing two angels holding the shield of diocese. Shield has two crossed daggers on a red background.

Object type: panel Number of objects: 1 Production date: 1958

Production period: 20th century, mid

Designer: John Hayward

Dimensions: Height: 890 mm, Width: 970 mm

Inscription: base of ELYGM.1975.1.5 John Hayward 1958