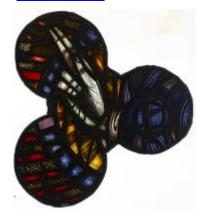

# **Arms of All Saints**

**Brief description:** Stained glass from the top of a light. Depicts two angels supporting a coat of arms with crown and crossed ears of corn. Made by John Hayward, 1958

A stained glass panel showing two angels holding the shield of diocese. Shield has two crossed daggers on a red background.