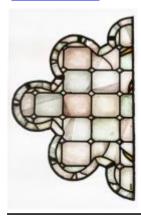

# **Arms of All Saints**

**Brief description:** Stained glass from the top of a light. Depicts two angels supporting a coat of arms with crown and crossed ears of corn. Made by John Hayward, 1958

A stained glass panel showing two angels holding the shield of diocese. Shield has two crossed daggers on a red background.

Object type: panel Number of objects: 1 Production date: 1958

Production period: 20th century, mid

Designer: John Hayward

Dimensions: Height: 890 mm, Width: 970 mm

Inscription: base of ELYGM.1975.1.5 John Hayward 1958