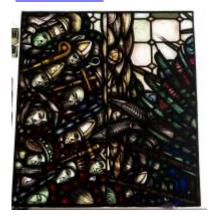

# **Arms of All Saints**

**Brief description:** Stained glass from the top of a light. Depicts two angels supporting a coat of arms with crown and crossed ears of corn. Made by John Hayward, 1958

A stained glass panel showing two angels holding the shield of diocese. Shield has two crossed daggers on a red background.

Object type: panel Number of objects: 1 Production date: 1958

Production period: 20th century, mid

Designer: John Hayward

Dimensions: Height: 890 mm, Width: 970 mm

Inscription: base of ELYGM.1975.1.5 John Hayward 1958