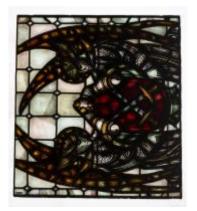

# **Arms of All Saints**

**Brief description:** Stained glass from the top of a light. Depicts two angels supporting a coat of arms with crown and crossed ears of corn. Made by John Hayward, 1958

A stained glass panel showing two angels holding the shield of diocese. Shield has two crossed daggers on a red background.

Object type: panel Number of objects: 1 Production date: 1958

Production period: 20th century, mid

Designer: John Hayward

Dimensions: Height: 890 mm, Width: 970 mm

Inscription: base of ELYGM.1975.1.5 John Hayward 1958