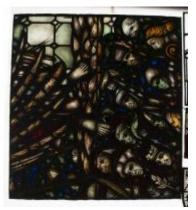

# **Arms of All Saints**

**Brief description:** Stained glass from the top of a light. Depicts two angels supporting a coat of arms with crown and crossed ears of corn. Made by John Hayward, 1958

A stained glass panel showing two angels holding the shield of diocese. Shield has two crossed daggers on a red background.