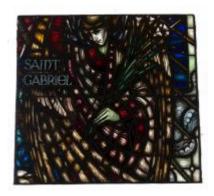

: 970 mm

Inscription: base of ELYGM.1975.1.5 John Hayward 1958

Acquisition: gift 1975

Acquisition source: Church Commissioners 1, Millbank,

London,SW1P 3JZ

This item is not currently on display and can only be viewed by prior

arrangement

Accession number: ELYGM:1975.1.5c

Permalink:

https://stainedglassmuseum.com/object/ELYGM:1975.1.5c



### Related objects

### ELYGM:1975.1



#### ELYGM:1975.1.1



ELYGM:1975.1.1a





ELYGM:1975.1.1b



ELYGM:1975.1.1c



ELYGM:1975.1.1d



ELYGM:1975.1.2





ELYGM:1975.1.2a



ELYGM:1975.1.2b



ELYGM:1975.1.2c





ELYGM:1975.1.2d



ELYGM:1975.1.2e



ELYGM:1975.1.3



ELYGM:1975.1.3a





ELYGM:1975.1.3b



ELYGM:1975.1.3c



ELYGM:1975.1.3d





ELYGM:1975.1.3e



ELYGM:1975.1.4



ELYGM:1975.1.4a



ELYGM:1975.1.4b





ELYGM:1975.1.4c



ELYGM:1975.1.4d



ELYGM:1975.1.4e



ELYGM:1975.1.5





ELYGM:1975.1.5a



ELYGM:1975.1.5b



ELYGM:1975.1.5d





## **Arms of All Saints**