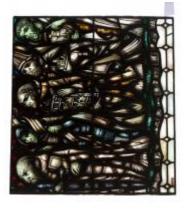

# **Arms of All Saints**

**Brief description:** Stained glass from the top of a light. Depicts two angels supporting a coat of arms with crown and crossed ears of corn. Made by John Hayward, 1958

A stained glass panel showing two angels holding the shield of diocese. Shield has two crossed daggers on a red background.