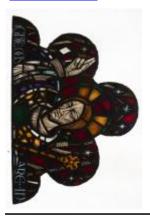

# **Arms of All Saints**

**Brief description:** Stained glass from the top of a light. Depicts two angels supporting a coat of arms with crown and crossed ears of corn. Made by John Hayward, 1958

A stained glass panel showing two angels holding the shield of diocese. Shield has two crossed daggers on a red background.