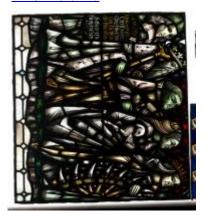

# **Arms of All Saints**

**Brief description:** Stained glass from the top of a light. Depicts two angels supporting a coat of arms with crown and crossed ears of corn. Made by John Hayward, 1958

A stained glass panel showing two angels holding the shield of diocese. Shield has two crossed daggers on a red background.

Object type: panel Number of objects: 1 Production date: 1958

Production period: 20th century, mid

Designer: John Hayward

Dimensions: Height: 890 mm, Width: 970 mm

Inscription: base of ELYGM.1975.1.5 John Hayward 1958