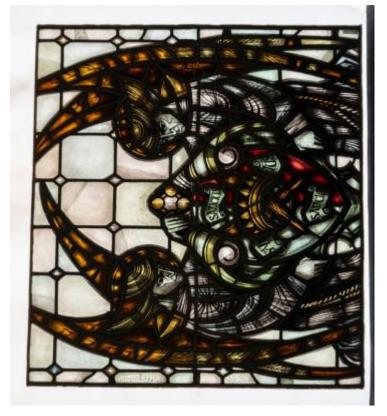

# **Arms of All Saints**

**Brief description:** Stained glass from the top of a light. Depicts two angels supporting a coat of arms with crown and crossed ears of corn. Made by John Hayward, 1958

A stained glass panel showing two angels holding the shield of diocese. Shield has two crossed daggers on a red background.

Object type: panel Number of objects: 1 Production date: 1958

Production period: 20th century, mid

Designer: John Hayward

Dimensions: Height: 890 mm, Width: 970 mm

Inscription: base of ELYGM.1975.1.5 John Hayward 1958