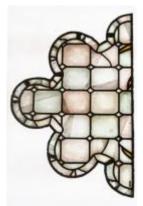

## Arms of All Saints

**Brief description:** Stained glass from the centre of a light. Composed of white rectangular quarries of slab glass. The bottom of the angels robes can be seen. Made by John Hayward, 1958

A stained glass panel made up of white rectangle quarries, the tassles of the angels robes can be seen.

Object type: panel

Number of objects: 1

Production date: 1958

Production period: 20th century, mid

**Designer: John Hayward** 

Dimensions: Height: 890 mm, Width: 970 mm

Inscription: base of ELYGM.1975.1.5 John Hayward 1958

Acquisition: gift 1975

Acquisition source: Church Commissioners 1, Millbank, London,SW1P 3JZ

This item is not currently on display and can only be viewed by prior arrangement

Accession number: ELYGM:1975.1.5b

Permalink: https://stainedglassmuseum.com/object/ELYGM:1975.1.5b