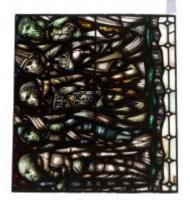

## Arms of All Saints

**Brief description:** Stained glass from the centre of a light. Composed of white rectangular quarries of slab glass. The bottom of the angels robes can be seen. Made by John Hayward, 1958

A stained glass panel made up of white rectangle quarries, the tassles of the angels robes can be seen.

Object type: panel

Number of objects: 1

Production date: 1958

Production period: 20th century, mid

**Designer: John Hayward** 

Dimensions: Height: 890 mm, Width: 970 mm

Inscription: base of ELYGM.1975.1.5 John Hayward 1958

Acquisition: gift 1975

Acquisition source: Church Commissioners 1, Millbank, London,SW1P 3JZ

This item is not currently on display and can only be viewed by prior arrangement