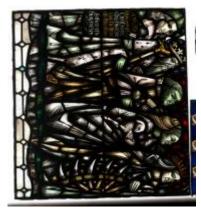

## Arms of All Saints

**Brief description:** Stained glass from the centre of a light. Composed of white rectangular quarries of slab glass. The bottom of the angels robes can be seen. Made by John Hayward, 1958

A stained glass panel made up of white rectangle quarries, the tassles of the angels robes can be seen.

Object type: panel

Number of objects: 1

Production date: 1958

Production period: 20th century, mid

**Designer: John Hayward** 

Dimensions: Height: 890 mm, Width: 970 mm

Inscription: base of ELYGM.1975.1.5 John Hayward 1958

Acquisition: gift 1975

Acquisition source: Church Commissioners 1, Millbank, London,SW1P 3JZ

This item is not currently on display and can only be viewed by prior arrangement