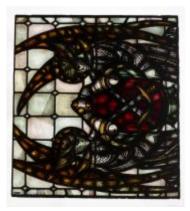

## Arms of All Saints

**Brief description:** Stained glass from the centre of a light. Composed of white rectangular quarries of slab glass. The bottom of the angels robes can be seen. Made by John Hayward, 1958

A stained glass panel made up of white rectangle quarries, the tassles of the angels robes can be seen.

Object type: panel

Number of objects: 1

Production date: 1958

Production period: 20th century, mid

**Designer: John Hayward** 

Dimensions: Height: 890 mm, Width: 970 mm

Inscription: base of ELYGM.1975.1.5 John Hayward 1958

Acquisition: gift 1975

Acquisition source: Church Commissioners 1, Millbank, London,SW1P 3JZ

This item is not currently on display and can only be viewed by prior arrangement