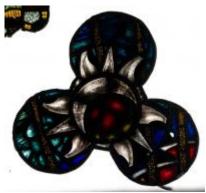

## Arms of All Saints

**Brief description:** Stained glass from the centre of a light. Composed of white rectangular quarries of slab glass. The bottom of the angels robes can be seen. Made by John Hayward, 1958

A stained glass panel made up of white rectangle quarries, the tassles of the angels robes can be seen.

Object type: panel

Number of objects: 1

Production date: 1958

Production period: 20th century, mid

**Designer: John Hayward** 

Dimensions: Height: 890 mm, Width: 970 mm

Inscription: base of ELYGM.1975.1.5 John Hayward 1958

Acquisition: gift 1975

Acquisition source: Church Commissioners 1, Millbank, London,SW1P 3JZ

This item is not currently on display and can only be viewed by prior arrangement