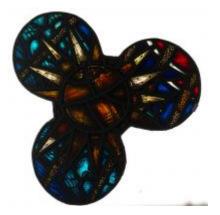

## Arms of All Saints

**Brief description:** Stained glass from the centre of a light. Composed of white rectangular quarries of slab glass. The bottom of the angels robes can be seen. Made by John Hayward, 1958

A stained glass panel made up of white rectangle quarries, the tassles of the angels robes can be seen.

Object type: panel

Number of objects: 1

Production date: 1958

Production period: 20th century, mid

**Designer: John Hayward** 

Dimensions: Height: 890 mm, Width: 970 mm

Inscription: base of ELYGM.1975.1.5 John Hayward 1958

Acquisition: gift 1975

Acquisition source: Church Commissioners 1, Millbank, London,SW1P 3JZ

This item is not currently on display and can only be viewed by prior arrangement