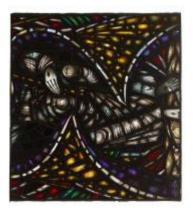

## Arms of All Saints

**Brief description:** Stained glass from the centre of a light. Composed of white rectangular quarries of slab glass. The bottom of the angels robes can be seen. Made by John Hayward, 1958

A stained glass panel made up of white rectangle quarries, the tassles of the angels robes can be seen.

Object type: panel

Number of objects: 1

Production date: 1958

Production period: 20th century, mid

**Designer: John Hayward** 