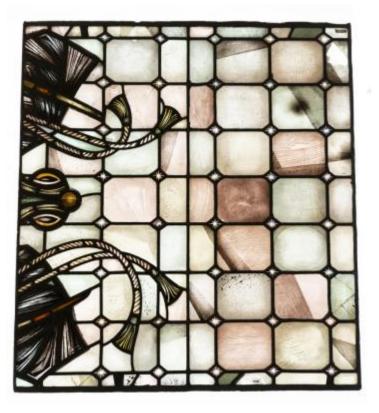

## Arms of All Saints

**Brief description:** Stained glass from the centre of a light. Composed of white rectangular quarries of slab glass. The bottom of the angels robes can be seen. Made by John Hayward, 1958

A stained glass panel made up of white rectangle quarries, the tassles of the angels robes can be seen.

Object type: panel

Number of objects: 1

Production date: 1958

Production period: 20th century, mid

**Designer: John Hayward** 

Dimensions: Height: 890 mm, Width: 970 mm

Inscription: base of ELYGM.1975.1.5 John Hayward 1958

Acquisition: gift 1975

Acquisition source: Church Commissioners 1, Millbank, London,SW1P 3JZ

This item is not currently on display and can only be viewed by prior arrangement