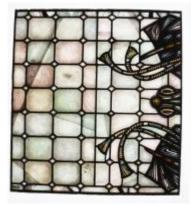

## Arms of All Saints

**Brief description:** Stained glass from the centre of a light. Composed of white rectangular quarries of slab glass. The bottom of the angels robes can be seen. Made by John Hayward, 1958

A stained glass panel made up of white rectangle quarries, the tassles of the angels robes can be seen.

Object type: panel

Number of objects: 1

Production date: 1958

Production period: 20th century, mid

**Designer: John Hayward** 

Dimensions: Height: 890 mm, Width: 970 mm

Inscription: base of ELYGM.1975.1.5 John Hayward 1958

Acquisition: gift 1975

Acquisition source: Church Commissioners 1, Millbank, London,SW1P 3JZ

This item is not currently on display and can only be viewed by prior arrangement