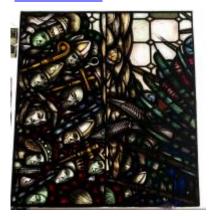

# **Arms of All Saints**

**Brief description:** Stained glass light made up of four panels. Showing two angels supporting coat of arms of All Saints' Church, Pimlico.Made by John Hayward, 1958

Stained glass light showing 2 angels at top with long pointed wings and robes with tasselled belts, supporting coat of arms with crown and crossed ears of corn. Majority of light composed of white rectangle quarries of slab glass.

Object type: light

Number of objects: 4
Production date: 1958

Production period: 20th century, mid

Designer: John Hayward

Dimensions: Height: 3320 mm, Width: 970 mm

Inscription: panel 1a John Hayward 1958 on shield SANCTUS SANCTUS SANCTUS