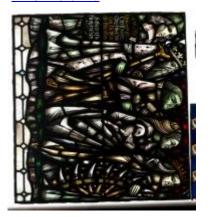

# **Arms of All Saints**

**Brief description:** Stained glass light made up of four panels. Showing two angels supporting coat of arms of All Saints' Church, Pimlico.Made by John Hayward, 1958

Stained glass light showing 2 angels at top with long pointed wings and robes with tasselled belts, supporting coat of arms with crown and crossed ears of corn. Majority of light composed of white rectangle quarries of slab glass.

Object type: light

Number of objects: 4
Production date: 1958

Production period: 20th century, mid

Designer: John Hayward

Dimensions: Height: 3320 mm, Width: 970 mm

Inscription: panel 1a John Hayward 1958 on shield SANCTUS SANCTUS SANCTUS