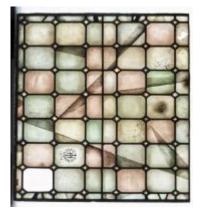

# **Arms of All Saints**

**Brief description:** Stained glass light made up of four panels. Showing two angels supporting coat of arms of All Saints' Church, Pimlico.Made by John Hayward, 1958

Stained glass light showing 2 angels at top with long pointed wings and robes with tasselled belts, supporting coat of arms with crown and crossed ears of corn. Majority of light composed of white rectangle quarries of slab glass.

Object type: light

Number of objects: 4
Production date: 1958

Production period: 20th century, mid

Designer: John Hayward

Dimensions: Height: 3320 mm, Width: 970 mm

Inscription: panel 1a John Hayward 1958 on shield SANCTUS SANCTUS SANCTUS