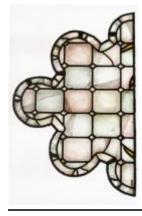

# **Arms of All Saints**

**Brief description:** Stained glass light made up of four panels. Showing two angels supporting coat of arms of All Saints' Church, Pimlico.Made by John Hayward, 1958

Stained glass light showing 2 angels at top with long pointed wings and robes with tasselled belts, supporting coat of arms with crown and crossed ears of corn. Majority of light composed of white rectangle quarries of slab glass.

Object type: light

Number of objects: 4
Production date: 1958

Production period: 20th century, mid

Designer: John Hayward

Dimensions: Height: 3320 mm, Width: 970 mm

Inscription: panel 1a John Hayward 1958 on shield SANCTUS SANCTUS SANCTUS