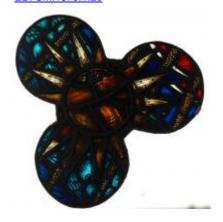

# **Arms of All Saints**

**Brief description:** Stained glass light made up of four panels. Showing two angels supporting coat of arms of All Saints' Church, Pimlico.Made by John Hayward, 1958

Stained glass light showing 2 angels at top with long pointed wings and robes with tasselled belts, supporting coat of arms with crown and crossed ears of corn. Majority of light composed of white rectangle quarries of slab glass.

Object type: light

Number of objects: 4
Production date: 1958

Production period: 20th century, mid

Designer: John Hayward

Dimensions: Height: 3320 mm, Width: 970 mm

Inscription: panel 1a John Hayward 1958 on shield SANCTUS SANCTUS SANCTUS