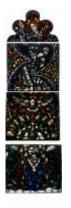

# **Arms of All Saints**

**Brief description:** Stained glass light made up of four panels. Showing two angels supporting coat of arms of All Saints' Church, Pimlico.Made by John Hayward, 1958

Stained glass light showing 2 angels at top with long pointed wings and robes with tasselled belts, supporting coat of arms with crown and crossed ears of corn. Majority of light composed of white rectangle quarries of slab glass.

Object type: light

Number of objects: 4
Production date: 1958

Production period: 20th century, mid

Designer: John Hayward

Dimensions: Height: 3320 mm, Width: 970 mm

Inscription: panel 1a John Hayward 1958 on shield SANCTUS SANCTUS SANCTUS