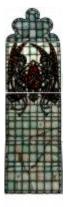

# **Arms of All Saints**

**Brief description:** Stained glass light made up of four panels. Showing two angels supporting coat of arms of All Saints' Church, Pimlico.Made by John Hayward, 1958

Stained glass light showing 2 angels at top with long pointed wings and robes with tasselled belts, supporting coat of arms with crown and crossed ears of corn. Majority of light composed of white rectangle quarries of slab glass.

Object type: light

Number of objects: 4
Production date: 1958

Production period: 20th century, mid

Designer: John Hayward

Dimensions: Height: 3320 mm, Width: 970 mm

Inscription: panel 1a John Hayward 1958 on shield SANCTUS SANCTUS SANCTUS