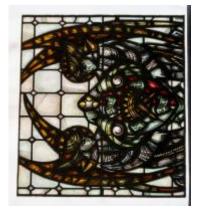

# **Arms of All Saints**

**Brief description:** Stained glass light made up of four panels. Showing two angels supporting coat of arms of All Saints' Church, Pimlico.Made by John Hayward, 1958

Stained glass light showing 2 angels at top with long pointed wings and robes with tasselled belts, supporting coat of arms with crown and crossed ears of corn. Majority of light composed of white rectangle quarries of slab glass.

Object type: light

Number of objects: 4
Production date: 1958

Production period: 20th century, mid

Designer: John Hayward

Dimensions: Height: 3320 mm, Width: 970 mm

Inscription: panel 1a John Hayward 1958 on shield SANCTUS SANCTUS SANCTUS