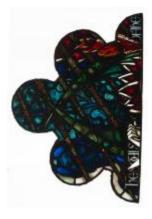

# **Arms of All Saints**

**Brief description:** Stained glass light made up of four panels. Showing two angels supporting coat of arms of All Saints' Church, Pimlico.Made by John Hayward, 1958

Stained glass light showing 2 angels at top with long pointed wings and robes with tasselled belts, supporting coat of arms with crown and crossed ears of corn. Majority of light composed of white rectangle quarries of slab glass.

Object type: light

Number of objects: 4
Production date: 1958

Production period: 20th century, mid

Designer: John Hayward

Dimensions: Height: 3320 mm, Width: 970 mm

Inscription: panel 1a John Hayward 1958 on shield SANCTUS SANCTUS SANCTUS