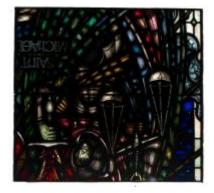

# **Arms of All Saints**

**Brief description:** Stained glass light made up of four panels. Showing two angels supporting coat of arms of All Saints' Church, Pimlico.Made by John Hayward, 1958

Stained glass light showing 2 angels at top with long pointed wings and robes with tasselled belts, supporting coat of arms with crown and crossed ears of corn. Majority of light composed of white rectangle quarries of slab glass.

Object type: light

Number of objects: 4
Production date: 1958

Production period: 20th century, mid

Designer: John Hayward

Dimensions: Height: 3320 mm, Width: 970 mm

Inscription: panel 1a John Hayward 1958 on shield SANCTUS SANCTUS SANCTUS