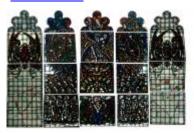

# **Arms of All Saints**

**Brief description:** Stained glass light made up of four panels. Showing two angels supporting coat of arms of All Saints' Church, Pimlico.Made by John Hayward, 1958

Stained glass light showing 2 angels at top with long pointed wings and robes with tasselled belts, supporting coat of arms with crown and crossed ears of corn. Majority of light composed of white rectangle quarries of slab glass.

Object type: light

Number of objects: 4
Production date: 1958

Production period: 20th century, mid

Designer: John Hayward

Dimensions: Height: 3320 mm, Width: 970 mm

Inscription: panel 1a John Hayward 1958 on shield SANCTUS SANCTUS SANCTUS