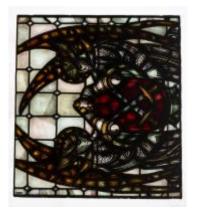

# **Arms of All Saints**

**Brief description:** Stained glass light made up of four panels. Showing two angels supporting coat of arms of All Saints' Church, Pimlico.Made by John Hayward, 1958

Stained glass light showing 2 angels at top with long pointed wings and robes with tasselled belts, supporting coat of arms with crown and crossed ears of corn. Majority of light composed of white rectangle quarries of slab glass.

Object type: light

Number of objects: 4
Production date: 1958

Production period: 20th century, mid

Designer: John Hayward

Dimensions: Height: 3320 mm, Width: 970 mm

Inscription: panel 1a John Hayward 1958 on shield SANCTUS SANCTUS SANCTUS