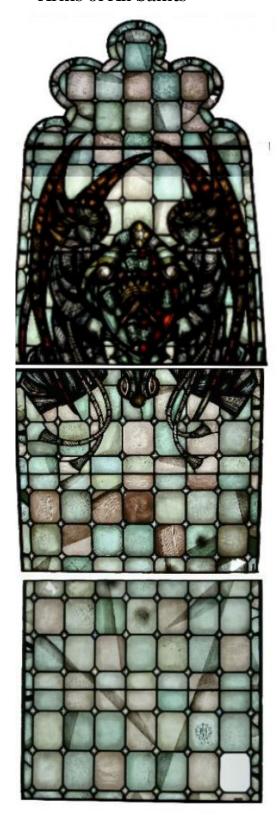

# **Arms of All Saints**

**Brief description:** Stained glass light made up of four panels. Showing two angels supporting coat of arms of All Saints' Church, Pimlico.Made by John Hayward, 1958

Stained glass light showing 2 angels at top with long pointed wings and robes with tasselled belts, supporting coat of arms with crown and crossed ears of corn. Majority of light composed of white rectangle quarries of slab glass.

Object type: light

Number of objects: 4
Production date: 1958

Production period: 20th century, mid

Designer: John Hayward

Dimensions: Height: 3320 mm, Width: 970 mm

Inscription: panel 1a John Hayward 1958 on shield SANCTUS SANCTUS SANCTUS