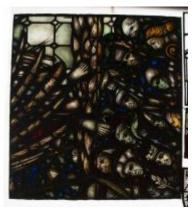

# **Arms of All Saints**

**Brief description:** Stained glass light made up of four panels. Showing two angels supporting coat of arms of All Saints' Church, Pimlico.Made by John Hayward, 1958

Stained glass light showing 2 angels at top with long pointed wings and robes with tasselled belts, supporting coat of arms with crown and crossed ears of corn. Majority of light composed of white rectangle quarries of slab glass.

Object type: light

Number of objects: 4
Production date: 1958

Production period: 20th century, mid

Designer: John Hayward

Dimensions: Height: 3320 mm, Width: 970 mm

Inscription: panel 1a John Hayward 1958 on shield SANCTUS SANCTUS SANCTUS