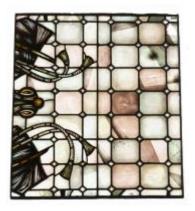

# **Arms of All Saints**

**Brief description:** Stained glass light made up of four panels. Showing two angels supporting coat of arms of All Saints' Church, Pimlico.Made by John Hayward, 1958

Stained glass light showing 2 angels at top with long pointed wings and robes with tasselled belts, supporting coat of arms with crown and crossed ears of corn. Majority of light composed of white rectangle quarries of slab glass.

Object type: light

Number of objects: 4
Production date: 1958

Production period: 20th century, mid

Designer: John Hayward

Dimensions: Height: 3320 mm, Width: 970 mm

Inscription: panel 1a John Hayward 1958 on shield SANCTUS SANCTUS SANCTUS