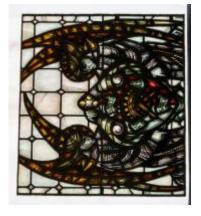

## St Gabriel and Saints

**Brief description:** Stained glass multi lobed panel from pinnacle of light, showing inscription and the hand of St Gabriel, made by John Hayward, 1958

Colourful panel showing the hand of St Gabriel and top of

wings

Object type: panel Number of objects: 1 Production date: 1958

Production period: 20th century, mid

Designer: John Hayward

Dimensions: Height: 657 mm, Width: 960 mm Inscription: bottom THE HAND OF GOD

Original location: All Saints' Grosvenor Road Pimlico London

England All Saints' Church east window London

Acquisition: gift 1975

Acquisition source: Church Commissioners 1, Millbank,

London, SW1P 3JZ

This item is not currently on display and can only be viewed by