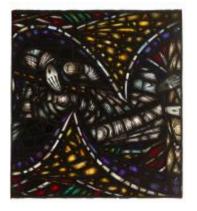

## St Gabriel and Saints

**Brief description:** Stained glass multi lobed panel from pinnacle of light, showing inscription and the hand of St Gabriel, made by John Hayward, 1958

Colourful panel showing the hand of St Gabriel and top of

wings

Object type: panel Number of objects: 1 Production date: 1958

Production period: 20th century, mid

Designer: John Hayward

Dimensions: Height: 657 mm, Width: 960 mm Inscription: bottom THE HAND OF GOD