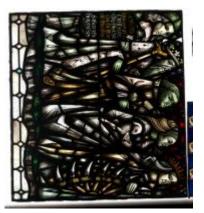

## St Gabriel and Saints

**Brief description:** Stained glass multi lobed panel from pinnacle of light, showing inscription and the hand of St Gabriel, made by John Hayward, 1958

Colourful panel showing the hand of St Gabriel and top of

wings

Object type: panel Number of objects: 1 Production date: 1958

Production period: 20th century, mid

Designer: John Hayward

Dimensions: Height: 657 mm, Width: 960 mm Inscription: bottom THE HAND OF GOD