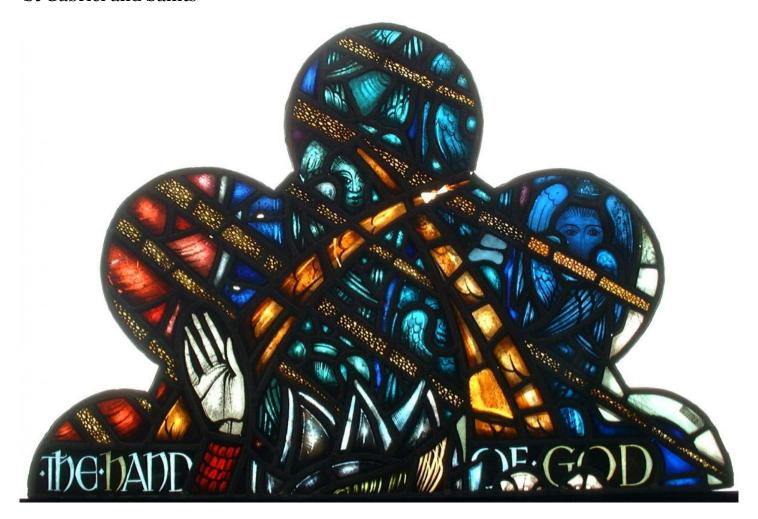

## St Gabriel and Saints

**Brief description:** Stained glass multi lobed panel from pinnacle of light, showing inscription and the hand of St Gabriel, made by John Hayward, 1958

Colourful panel showing the hand of St Gabriel and top of

wings

Object type: panel Number of objects: 1 Production date: 1958

Production period: 20th century, mid

Designer: John Hayward

Dimensions: Height: 657 mm, Width: 960 mm Inscription: bottom THE HAND OF GOD