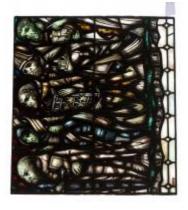

## St Gabriel and Saints

**Brief description:** Stained glass multi lobed panel from pinnacle of light, showing inscription and the hand of St Gabriel, made by John Hayward, 1958

Colourful panel showing the hand of St Gabriel and top of

wings

Object type: panel Number of objects: 1 Production date: 1958

Production period: 20th century, mid

Designer: John Hayward

Dimensions: Height: 657 mm, Width: 960 mm Inscription: bottom THE HAND OF GOD

Original location: All Saints' Grosvenor Road Pimlico London

England All Saints' Church east window London

Acquisition: gift 1975

Acquisition source: Church Commissioners 1, Millbank,

London, SW1P 3JZ

This item is not currently on display and can only be viewed by