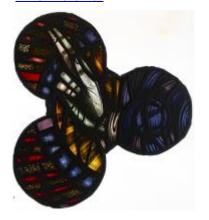

## St Gabriel and Saints

**Brief description:** Stained glass multi lobed panel from pinnacle of light, showing inscription and the hand of St Gabriel, made by John Hayward, 1958

Colourful panel showing the hand of St Gabriel and top of

wings

Object type: panel Number of objects: 1 Production date: 1958

Production period: 20th century, mid

Designer: John Hayward

Dimensions: Height: 657 mm, Width: 960 mm Inscription: bottom THE HAND OF GOD