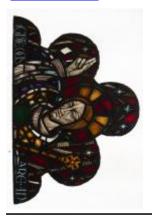

## St Gabriel and Saints

**Brief description:** Stained glass multi lobed panel from pinnacle of light, showing inscription and the hand of St Gabriel, made by John Hayward, 1958

Colourful panel showing the hand of St Gabriel and top of

wings

Object type: panel Number of objects: 1 Production date: 1958

Production period: 20th century, mid

Designer: John Hayward

Dimensions: Height: 657 mm, Width: 960 mm Inscription: bottom THE HAND OF GOD