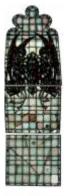

## St Gabriel and Saints

**Brief description:** Stained glass multi lobed panel from pinnacle of light, showing inscription and the hand of St Gabriel, made by John Hayward, 1958

Colourful panel showing the hand of St Gabriel and top of

wings

Object type: panel Number of objects: 1 Production date: 1958

Production period: 20th century, mid

Designer: John Hayward

Dimensions: Height: 657 mm, Width: 960 mm Inscription: bottom THE HAND OF GOD

Original location: All Saints' Grosvenor Road Pimlico London

England All Saints' Church east window London

Acquisition: gift 1975

Acquisition source: Church Commissioners 1, Millbank,

London, SW1P 3JZ

This item is not currently on display and can only be viewed by