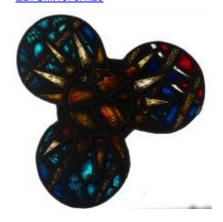

## St Gabriel and Saints

**Brief description:** Stained glass multi lobed panel from pinnacle of light, showing inscription and the hand of St Gabriel, made by John Hayward, 1958

Colourful panel showing the hand of St Gabriel and top of

wings

Object type: panel Number of objects: 1 Production date: 1958

Production period: 20th century, mid

Designer: John Hayward

Dimensions: Height: 657 mm, Width: 960 mm Inscription: bottom THE HAND OF GOD