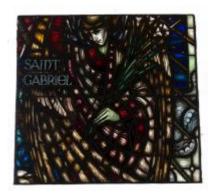

## St Gabriel and Saints

**Brief description:** Stained glass multi lobed panel from pinnacle of light, showing inscription and the hand of St Gabriel, made by John Hayward, 1958

Colourful panel showing the hand of St Gabriel and top of

wings

Object type: panel Number of objects: 1 Production date: 1958

Production period: 20th century, mid

Designer: John Hayward

Dimensions: Height: 657 mm, Width: 960 mm Inscription: bottom THE HAND OF GOD

Original location: All Saints' Grosvenor Road Pimlico London

England All Saints' Church east window London

Acquisition: gift 1975

Acquisition source: Church Commissioners 1, Millbank,

London, SW1P 3JZ

This item is not currently on display and can only be viewed by