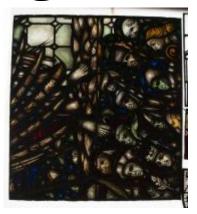

## St Gabriel and Saints

**Brief description:** Stained glass multi lobed panel from pinnacle of light, showing inscription and the hand of St Gabriel, made by John Hayward, 1958

Colourful panel showing the hand of St Gabriel and top of

wings

Object type: panel Number of objects: 1 Production date: 1958

Production period: 20th century, mid

Designer: John Hayward

Dimensions: Height: 657 mm, Width: 960 mm Inscription: bottom THE HAND OF GOD