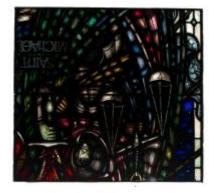

wings

Object type: panel Number of objects: 1 Production date: 1958

Production period: 20th century, mid

Designer: John Hayward

Dimensions: Height: 657 mm, Width: 960 mm Inscription: bottom THE HAND OF GOD