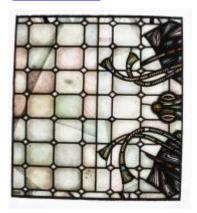

## St Gabriel and Saints

**Brief description:** Stained glass multi lobed panel from pinnacle of light, showing inscription and the hand of St Gabriel, made by John Hayward, 1958

Colourful panel showing the hand of St Gabriel and top of

wings

Object type: panel Number of objects: 1 Production date: 1958

Production period: 20th century, mid

Designer: John Hayward

Dimensions: Height: 657 mm, Width: 960 mm Inscription: bottom THE HAND OF GOD