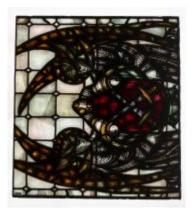

## St Gabriel and Saints

**Brief description:** Stained glass multi lobed panel from pinnacle of light, showing inscription and the hand of St Gabriel, made by John Hayward, 1958

Colourful panel showing the hand of St Gabriel and top of

wings

Object type: panel Number of objects: 1 Production date: 1958

Production period: 20th century, mid

Designer: John Hayward

Dimensions: Height: 657 mm, Width: 960 mm Inscription: bottom THE HAND OF GOD