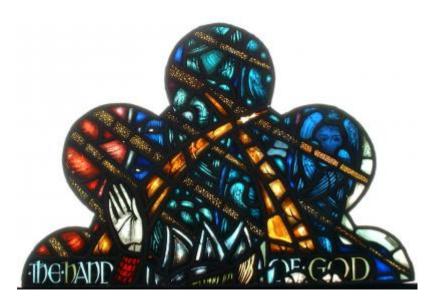

## St Gabriel and Saints

**Brief description:** Stained glass multi lobed panel from pinnacle of light, showing inscription and the hand of St Gabriel, made by John Hayward, 1958

Colourful panel showing the hand of St Gabriel and top of

wings

Object type: panel Number of objects: 1 Production date: 1958

Production period: 20th century, mid

Designer: John Hayward

Dimensions: Height: 657 mm, Width: 960 mm Inscription: bottom THE HAND OF GOD

Original location: All Saints' Grosvenor Road Pimlico London

England All Saints' Church east window London

Acquisition: gift 1975

Acquisition source: Church Commissioners 1, Millbank,

London, SW1P 3JZ

This item is not currently on display and can only be viewed by

prior arrangement

Accession number: ELYGM:1975.1.4d

Permalink:

https://stainedglassmuseum.com/object/ELYGM:1975.1.4d