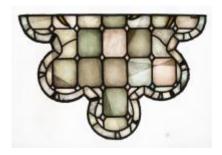

## St Gabriel and Saints

**Brief description:** Stained glass multi lobed panel from pinnacle of light, showing inscription and the hand of St Gabriel, made by John Hayward, 1958

Colourful panel showing the hand of St Gabriel and top of

wings

Object type: panel Number of objects: 1 Production date: 1958

Production period: 20th century, mid

Designer: John Hayward

Dimensions: Height: 657 mm, Width: 960 mm Inscription: bottom THE HAND OF GOD