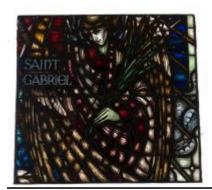

# St Gabriel and Saints

**Brief description:** Stained glass panel from centre, showing a tier of saints, churchmen and kings. Made by John Hayward, 1958

Colourful panel showing a tier of churchmen, kings, saints and the base of St Gabriel's wings