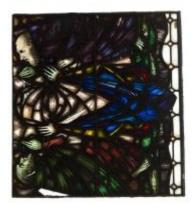

# St Gabriel and Saints

**Brief description:** Stained glass panel from centre, showing a tier of saints, churchmen and kings. Made by John Hayward, 1958

Colourful panel showing a tier of churchmen, kings, saints and the base of St Gabriel's wings