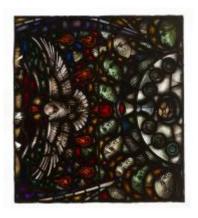

# St Gabriel and Saints

**Brief description:** Stained glass panel from centre, showing a tier of saints, churchmen and kings. Made by John Hayward, 1958

Colourful panel showing a tier of churchmen, kings, saints and the base of St Gabriel's wings