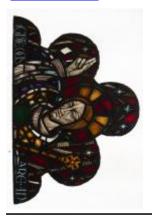

# St Gabriel and Saints

**Brief description:** Stained glass panel from centre, showing a tier of saints, churchmen and kings. Made by John Hayward, 1958

Colourful panel showing a tier of churchmen, kings, saints and the base of St Gabriel's wings