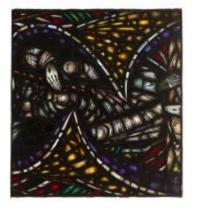

# St Gabriel and Saints

**Brief description:** Stained glass panel from centre, showing a tier of saints, churchmen and kings. Made by John Hayward, 1958

Colourful panel showing a tier of churchmen, kings, saints and the base of St Gabriel's wings