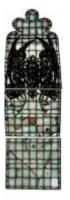

# St Gabriel and Saints

**Brief description:** Stained glass panel from centre, showing a tier of saints, churchmen and kings. Made by John Hayward, 1958

Colourful panel showing a tier of churchmen, kings, saints and the base of St Gabriel's wings

Object type: panel Number of objects: 1 Production date: 1958

Production period: 20th century, mid

Designer: John Hayward

Dimensions: Height: 900 mm, Width: 970 mm

Acquisition: gift 1975

Acquisition source: Church Commissioners 1, Millbank,