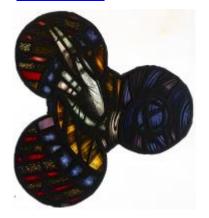

# St Gabriel and Saints

**Brief description:** Stained glass panel from centre, showing a tier of saints, churchmen and kings. Made by John Hayward, 1958

Colourful panel showing a tier of churchmen, kings, saints and the base of St Gabriel's wings