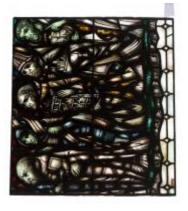

# St Gabriel and Saints

**Brief description:** Stained glass panel from centre, showing a tier of saints, churchmen and kings. Made by John Hayward, 1958

Colourful panel showing a tier of churchmen, kings, saints and the base of St Gabriel's wings

Object type: panel Number of objects: 1 Production date: 1958

Production period: 20th century, mid

Designer: John Hayward

Dimensions: Height: 900 mm, Width: 970 mm

Acquisition: gift 1975

Acquisition source: Church Commissioners 1, Millbank,