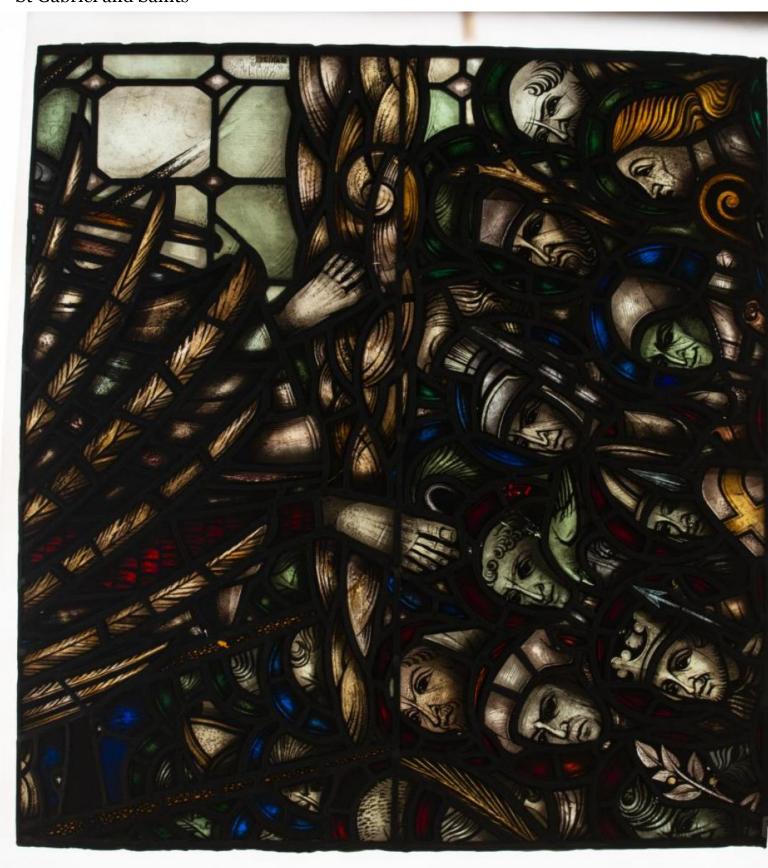

# St Gabriel and Saints

**Brief description:** Stained glass panel from centre, showing a tier of saints, churchmen and kings. Made by John Hayward, 1958

Colourful panel showing a tier of churchmen, kings, saints and the base of St Gabriel's wings

Object type: panel Number of objects: 1 Production date: 1958

Production period: 20th century, mid

Designer: John Hayward

Dimensions: Height: 900 mm, Width: 970 mm

Acquisition: gift 1975

Acquisition source: Church Commissioners 1, Millbank,