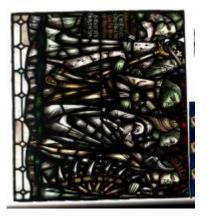

# St Gabriel and Saints

**Brief description:** Stained glass panel from centre, showing a tier of saints, churchmen and kings. Made by John Hayward, 1958

Colourful panel showing a tier of churchmen, kings, saints and the base of St Gabriel's wings

Object type: panel Number of objects: 1 Production date: 1958

Production period: 20th century, mid

Designer: John Hayward

Dimensions: Height: 900 mm, Width: 970 mm

Acquisition: gift 1975

Acquisition source: Church Commissioners 1, Millbank,