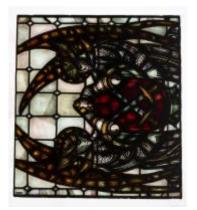

# St Gabriel and Saints

**Brief description:** Stained glass panel from centre, showing a tier of saints, churchmen and kings. Made by John Hayward, 1958

Colourful panel showing a tier of churchmen, kings, saints and the base of St Gabriel's wings