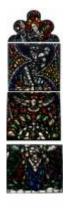

# St Gabriel and Saints

**Brief description:** Stained glass panel from centre, showing a tier of saints, churchmen and kings. Made by John Hayward, 1958

Colourful panel showing a tier of churchmen, kings, saints and the base of St Gabriel's wings