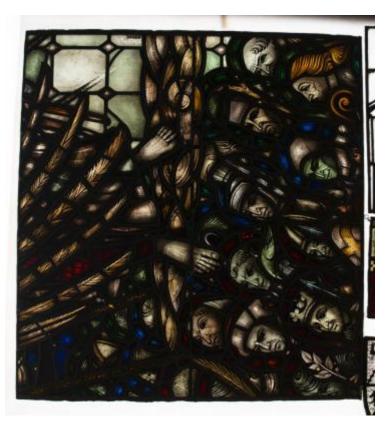

# St Gabriel and Saints

**Brief description:** Stained glass panel from centre, showing a tier of saints, churchmen and kings. Made by John Hayward, 1958

Colourful panel showing a tier of churchmen, kings, saints and the base of St Gabriel's wings

Object type: panel Number of objects: 1 Production date: 1958

Production period: 20th century, mid

Designer: John Hayward

Dimensions: Height: 900 mm, Width: 970 mm

Acquisition: gift 1975

Acquisition source: Church Commissioners 1, Millbank,