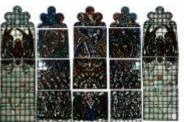

## St Gabriel and Saints

**Brief description:** Stained glass panel from base, showing a tier of saints, churchmen and kings. Made by John Hayward, 1958

Colourful panel showing a tier of churchmen, kings and saints

Object type: panel

Number of objects: 1

Production date: 1958

Production period: 20th century, mid

Designer: John Hayward

Dimensions: Height: 895 mm, Width: 965 mm

Inscription: panel 4d THE HAND OF GOD

Original location: All Saints' Grosvenor Road Pimlico London England East Window All Saints' Church London