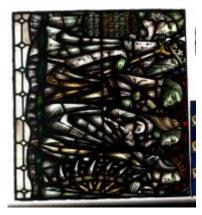

## St Gabriel and Saints

**Brief description:** Stained glass panel from base, showing a tier of saints, churchmen and kings. Made by John Hayward, 1958

Colourful panel showing a tier of churchmen, kings and saints

Object type: panel

Number of objects: 1

Production date: 1958

Production period: 20th century, mid

Designer: John Hayward

Dimensions: Height: 895 mm, Width: 965 mm

Inscription: panel 4d THE HAND OF GOD

Original location: All Saints' Grosvenor Road Pimlico London England East Window All Saints' Church London

## St Gabriel and Saints