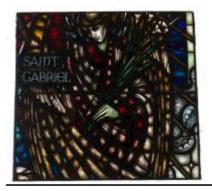

## St Gabriel and Saints

**Brief description:** Stained glass panel from base, showing a tier of saints, churchmen and kings. Made by John Hayward, 1958

Colourful panel showing a tier of churchmen, kings and saints

## St Gabriel and Saints