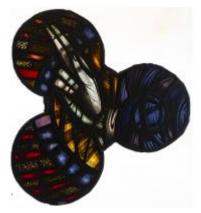

## St Gabriel and Saints

**Brief description:** Stained glass panel from base, showing a tier of saints, churchmen and kings. Made by John Hayward, 1958

Colourful panel showing a tier of churchmen, kings and saints

Object type: panel

Number of objects: 1

Production date: 1958

Production period: 20th century, mid

Designer: John Hayward

Dimensions: Height: 895 mm, Width: 965 mm

Inscription: panel 4d THE HAND OF GOD

Original location: All Saints' Grosvenor Road Pimlico London England East Window All Saints' Church London