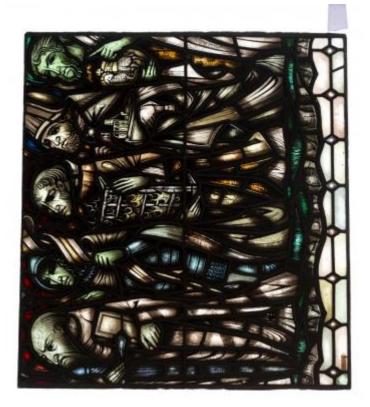

## St Gabriel and Saints

**Brief description:** Stained glass panel from base, showing a tier of saints, churchmen and kings. Made by John Hayward, 1958

Colourful panel showing a tier of churchmen, kings and saints

Object type: panel

Number of objects: 1

Production date: 1958

Production period: 20th century, mid

Designer: John Hayward

Dimensions: Height: 895 mm, Width: 965 mm

Inscription: panel 4d THE HAND OF GOD

Original location: All Saints' Grosvenor Road Pimlico London England East Window All Saints' Church London