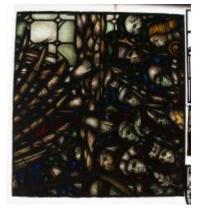

## St Gabriel and Saints

**Brief description:** Stained glass panel from base, showing a tier of saints, churchmen and kings. Made by John Hayward, 1958

Colourful panel showing a tier of churchmen, kings and saints