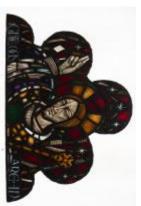

## St Gabriel and Saints

**Brief description:** Stained glass panel from base, showing a tier of saints, churchmen and kings. Made by John Hayward, 1958

Colourful panel showing a tier of churchmen, kings and saints

Object type: panel

Number of objects: 1

Production date: 1958

Production period: 20th century, mid

Designer: John Hayward

Dimensions: Height: 895 mm, Width: 965 mm

Inscription: panel 4d THE HAND OF GOD

Original location: All Saints' Grosvenor Road Pimlico London England East Window All Saints' Church London