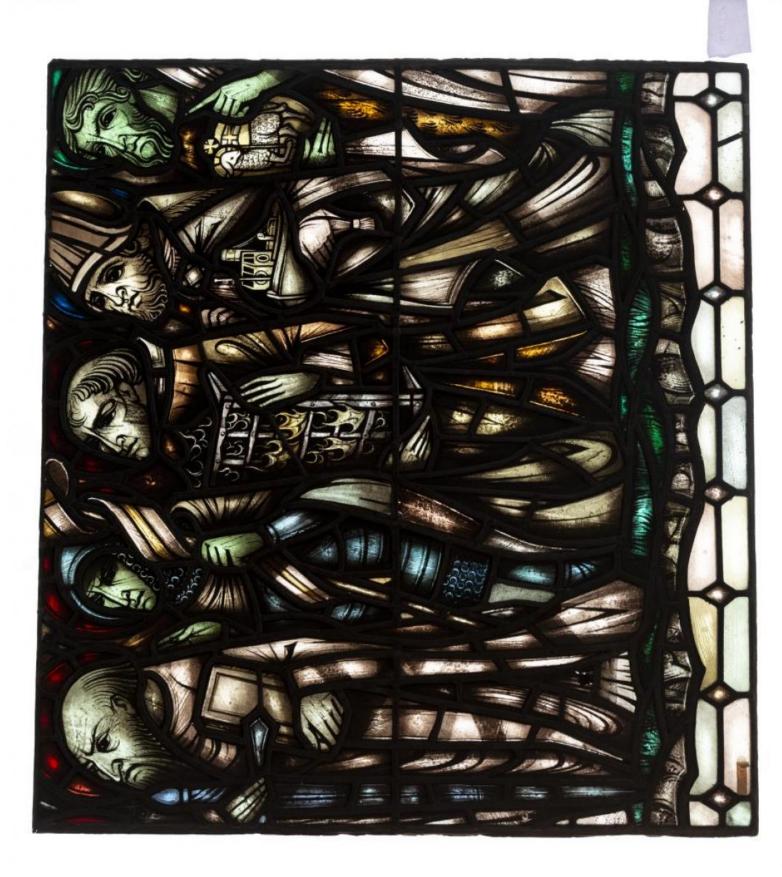

## St Gabriel and Saints

**Brief description:** Stained glass panel from base, showing a tier of saints, churchmen and kings. Made by John Hayward, 1958

Colourful panel showing a tier of churchmen, kings and saints

Object type: panel

Number of objects: 1

Production date: 1958

Production period: 20th century, mid

Designer: John Hayward

Dimensions: Height: 895 mm, Width: 965 mm

Inscription: panel 4d THE HAND OF GOD

Original location: All Saints' Grosvenor Road Pimlico London England East Window All Saints' Church London