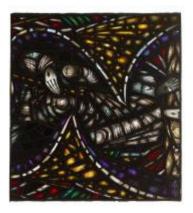

## St Gabriel and Saints

**Brief description:** Stained glass panel from base, showing a tier of saints, churchmen and kings. Made by John Hayward, 1958

Colourful panel showing a tier of churchmen, kings and saints

Object type: panel

Number of objects: 1

Production date: 1958

Production period: 20th century, mid

Designer: John Hayward

Dimensions: Height: 895 mm, Width: 965 mm

Inscription: panel 4d THE HAND OF GOD

Original location: All Saints' Grosvenor Road Pimlico London England East Window All Saints' Church London