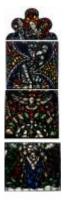

## St Gabriel and Saints

**Brief description:** Stained glass panel from base, showing a tier of saints, churchmen and kings. Made by John Hayward, 1958

Colourful panel showing a tier of churchmen, kings and saints

Object type: panel

Number of objects: 1

Production date: 1958

Production period: 20th century, mid

Designer: John Hayward

Dimensions: Height: 895 mm, Width: 965 mm

Inscription: panel 4d THE HAND OF GOD

Original location: All Saints' Grosvenor Road Pimlico London England East Window All Saints' Church London