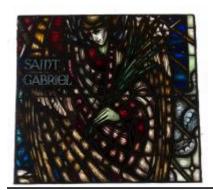

## St Gabriel and Saints

Brief description: Stained glass light depicting St Gabriel and saints. Made by John Hayward, 1958

Colourful light St Gabriel with hand raised in blessing while other hand holds a spray of lilies, large wings are covering his body. Below are three tiers of saints, kings and churchmen

Object type: light

Number of objects: 4 Production date: 1958

Production period: 20th century, mid

Designer: John Hayward

Dimensions: Height: 3320 mm, Width: 970 mm

Inscription: panel 4d THE HAND OF GOD panel 4c SAINT GABRIEL