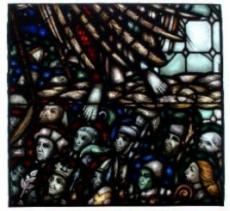

## St Gabriel and Saints

Brief description: Stained glass light depicting St Gabriel and saints. Made by John Hayward, 1958

Colourful light St Gabriel with hand raised in blessing while other hand holds a spray of lilies, large wings are covering his body. Below are three tiers of saints, kings and churchmen