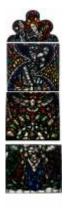

## St Gabriel and Saints

Brief description: Stained glass light depicting St Gabriel and saints. Made by John Hayward, 1958

Colourful light St Gabriel with hand raised in blessing while other hand holds a spray of lilies, large wings are covering his body. Below are three tiers of saints, kings and churchmen

Object type: light

Number of objects: 4 Production date: 1958

Production period: 20th century, mid

Designer: John Hayward

Dimensions: Height: 3320 mm, Width: 970 mm

Inscription: panel 4d THE HAND OF GOD panel 4c SAINT GABRIEL