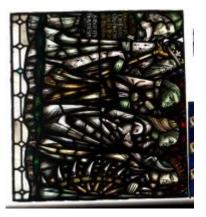

## St Gabriel and Saints

Brief description: Stained glass light depicting St Gabriel and saints. Made by John Hayward, 1958

Colourful light St Gabriel with hand raised in blessing while other hand holds a spray of lilies, large wings are covering his body. Below are three tiers of saints, kings and churchmen

Object type: light

Number of objects: 4 Production date: 1958

Production period: 20th century, mid

Designer: John Hayward

Dimensions: Height: 3320 mm, Width: 970 mm

Inscription: panel 4d THE HAND OF GOD panel 4c SAINT GABRIEL