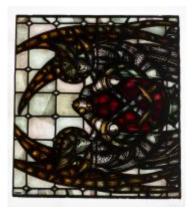

## St Gabriel and Saints

Brief description: Stained glass light depicting St Gabriel and saints. Made by John Hayward, 1958

Colourful light St Gabriel with hand raised in blessing while other hand holds a spray of lilies, large wings are covering his body. Below are three tiers of saints, kings and churchmen

Object type: light

Number of objects: 4 Production date: 1958

Production period: 20th century, mid

Designer: John Hayward

Dimensions: Height: 3320 mm, Width: 970 mm

Inscription: panel 4d THE HAND OF GOD panel 4c SAINT GABRIEL