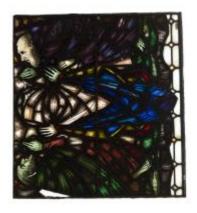

## St Gabriel and Saints

Brief description: Stained glass light depicting St Gabriel and saints. Made by John Hayward, 1958

Colourful light St Gabriel with hand raised in blessing while other hand holds a spray of lilies, large wings are covering his body. Below are three tiers of saints, kings and churchmen

Object type: light

Number of objects: 4 Production date: 1958

Production period: 20th century, mid

Designer: John Hayward

Dimensions: Height: 3320 mm, Width: 970 mm

Inscription: panel 4d THE HAND OF GOD panel 4c SAINT GABRIEL