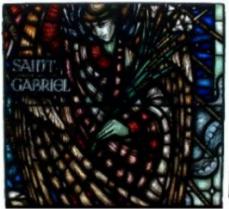

## St Gabriel and Saints

Brief description: Stained glass light depicting St Gabriel and saints. Made by John Hayward, 1958

Colourful light St Gabriel with hand raised in blessing while other hand holds a spray of lilies, large wings are covering his body. Below are three tiers of saints, kings and churchmen

Object type: light

Number of objects: 4 Production date: 1958

Production period: 20th century, mid

Designer: John Hayward

Dimensions: Height: 3320 mm, Width: 970 mm

Inscription: panel 4d THE HAND OF GOD panel 4c SAINT GABRIEL