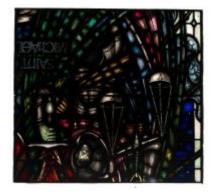

## St Gabriel and Saints

Brief description: Stained glass light depicting St Gabriel and saints. Made by John Hayward, 1958

Colourful light St Gabriel with hand raised in blessing while other hand holds a spray of lilies, large wings are covering his body. Below are three tiers of saints, kings and churchmen

Object type: light

Number of objects: 4 Production date: 1958

Production period: 20th century, mid

Designer: John Hayward

Dimensions: Height: 3320 mm, Width: 970 mm

Inscription: panel 4d THE HAND OF GOD panel 4c SAINT GABRIEL