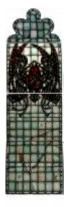

## St Gabriel and Saints

Brief description: Stained glass light depicting St Gabriel and saints. Made by John Hayward, 1958

Colourful light St Gabriel with hand raised in blessing while other hand holds a spray of lilies, large wings are covering his body. Below are three tiers of saints, kings and churchmen

Object type: light

Number of objects: 4 Production date: 1958

Production period: 20th century, mid

Designer: John Hayward

Dimensions: Height: 3320 mm, Width: 970 mm

Inscription: panel 4d THE HAND OF GOD panel 4c SAINT GABRIEL