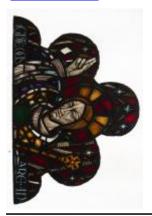

## St Gabriel and Saints

Brief description: Stained glass light depicting St Gabriel and saints. Made by John Hayward, 1958

Colourful light St Gabriel with hand raised in blessing while other hand holds a spray of lilies, large wings are covering his body. Below are three tiers of saints, kings and churchmen

Object type: light

Number of objects: 4 Production date: 1958

Production period: 20th century, mid

Designer: John Hayward

Dimensions: Height: 3320 mm, Width: 970 mm

Inscription: panel 4d THE HAND OF GOD panel 4c SAINT GABRIEL