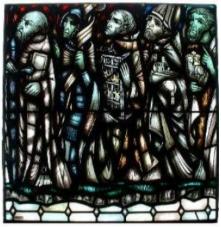

## St Gabriel and Saints

Brief description: Stained glass light depicting St Gabriel and saints. Made by John Hayward, 1958

Colourful light St Gabriel with hand raised in blessing while other hand holds a spray of lilies, large wings are covering his body. Below are three tiers of saints, kings and churchmen