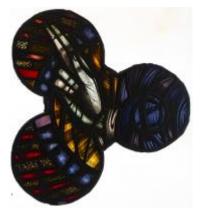

Object type: light

Number of objects: 4 Production date: 1958

Production period: 20th century, mid

Designer: John Hayward

Dimensions: Height: 3320 mm, Width: 970 mm

Inscription: panel 4d THE HAND OF GOD panel 4c SAINT GABRIEL