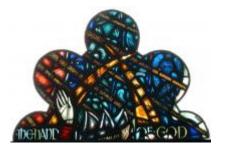

Object type: light

Number of objects: 4 Production date: 1958

Production period: 20th century, mid

Designer: John Hayward

Dimensions: Height: 3320 mm, Width: 970 mm

Inscription: panel 4d THE HAND OF GOD panel 4c SAINT GABRIEL