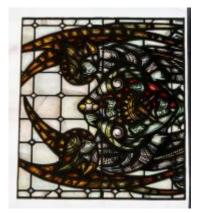

## St Gabriel and Saints

Brief description: Stained glass light depicting St Gabriel and saints. Made by John Hayward, 1958

Colourful light St Gabriel with hand raised in blessing while other hand holds a spray of lilies, large wings are covering his body. Below are three tiers of saints, kings and churchmen

Object type: light

Number of objects: 4 Production date: 1958

Production period: 20th century, mid

Designer: John Hayward

Dimensions: Height: 3320 mm, Width: 970 mm

Inscription: panel 4d THE HAND OF GOD panel 4c SAINT GABRIEL