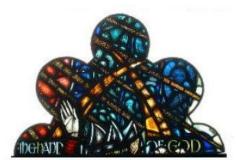

## St Gabriel and Saints

Brief description: Stained glass light depicting St Gabriel and saints. Made by John Hayward, 1958

Colourful light St Gabriel with hand raised in blessing while other hand holds a spray of lilies, large wings are covering his body. Below are three tiers of saints, kings and churchmen

Object type: light

Number of objects: 4 Production date: 1958

Production period: 20th century, mid

Designer: John Hayward

Dimensions: Height: 3320 mm, Width: 970 mm

Inscription: panel 4d THE HAND OF GOD panel 4c SAINT GABRIEL