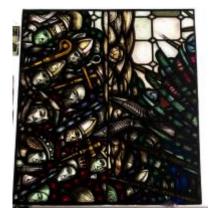

## St Gabriel and Saints

Brief description: Stained glass light depicting St Gabriel and saints. Made by John Hayward, 1958

Colourful light St Gabriel with hand raised in blessing while other hand holds a spray of lilies, large wings are covering his body. Below are three tiers of saints, kings and churchmen

Object type: light

Number of objects: 4 Production date: 1958

Production period: 20th century, mid

Designer: John Hayward

Dimensions: Height: 3320 mm, Width: 970 mm

Inscription: panel 4d THE HAND OF GOD panel 4c SAINT GABRIEL