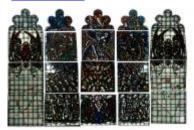

## St Gabriel and Saints

Brief description: Stained glass light depicting St Gabriel and saints. Made by John Hayward, 1958

Colourful light St Gabriel with hand raised in blessing while other hand holds a spray of lilies, large wings are covering his body. Below are three tiers of saints, kings and churchmen

Object type: light

Number of objects: 4 Production date: 1958

Production period: 20th century, mid

Designer: John Hayward

Dimensions: Height: 3320 mm, Width: 970 mm

Inscription: panel 4d THE HAND OF GOD panel 4c SAINT GABRIEL