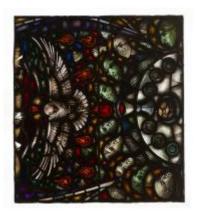

## St Gabriel and Saints

Brief description: Stained glass light depicting St Gabriel and saints. Made by John Hayward, 1958

Colourful light St Gabriel with hand raised in blessing while other hand holds a spray of lilies, large wings are covering his body. Below are three tiers of saints, kings and churchmen

Object type: light

Number of objects: 4 Production date: 1958

Production period: 20th century, mid

Designer: John Hayward

Dimensions: Height: 3320 mm, Width: 970 mm

Inscription: panel 4d THE HAND OF GOD panel 4c SAINT GABRIEL