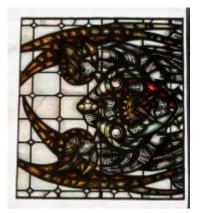

## Hand of God

Brief description: Stained glass tracery light, depicting the hand of God. Made by John Hayward, 1958

A tracery light, depicting the hand of God. The hand is pointing down and to the left.

Object type: panel
Number of objects: 1
Production date: 1958

Production period: 20th century, mid

Designer: John Hayward

Dimensions: Height: 560 mm, Width: 560 mm

Acquisition: gift 1975

Acquisition source: Church Commissioners 1, Millbank,