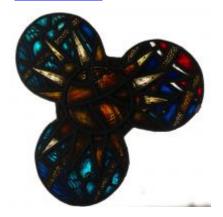

## Hand of God

Brief description: Stained glass tracery light, depicting the hand of God. Made by John Hayward, 1958

A tracery light, depicting the hand of God. The hand is pointing down and to the left.