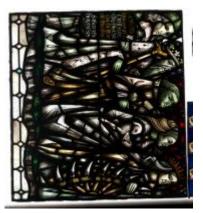

## Hand of God

Brief description: Stained glass tracery light, depicting the hand of God. Made by John Hayward, 1958

A tracery light, depicting the hand of God. The hand is pointing down and to the left.

# Hand of God