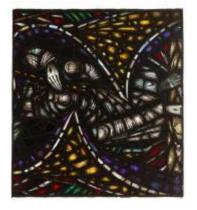

## Hand of God

Brief description: Stained glass tracery light, depicting the hand of God. Made by John Hayward, 1958

A tracery light, depicting the hand of God. The hand is pointing down and to the left.

Object type: panel
Number of objects: 1
Production date: 1958

Production period: 20th century, mid

Designer: John Hayward

Dimensions: Height: 560 mm, Width: 560 mm

Acquisition: gift 1975

Acquisition source: Church Commissioners 1, Millbank,