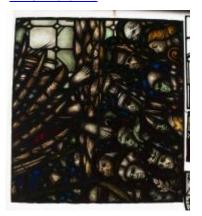

## Hand of God

Brief description: Stained glass tracery light, depicting the hand of God. Made by John Hayward, 1958

A tracery light, depicting the hand of God. The hand is pointing down and to the left.