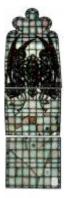

## Hand of God

Brief description: Stained glass tracery light, depicting the hand of God. Made by John Hayward, 1958

A tracery light, depicting the hand of God. The hand is pointing down and to the left.

Object type: panel
Number of objects: 1
Production date: 1958

Production period: 20th century, mid

Designer: John Hayward

Dimensions: Height: 560 mm, Width: 560 mm

Acquisition: gift 1975

Acquisition source: Church Commissioners 1, Millbank,