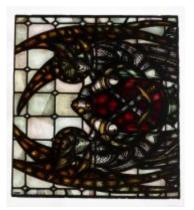

## Hand of God

Brief description: Stained glass tracery light, depicting the hand of God. Made by John Hayward, 1958

A tracery light, depicting the hand of God. The hand is pointing down and to the left.

Object type: panel
Number of objects: 1
Production date: 1958

Production period: 20th century, mid

Designer: John Hayward

Dimensions: Height: 560 mm, Width: 560 mm

Acquisition: gift 1975

Acquisition source: Church Commissioners 1, Millbank,