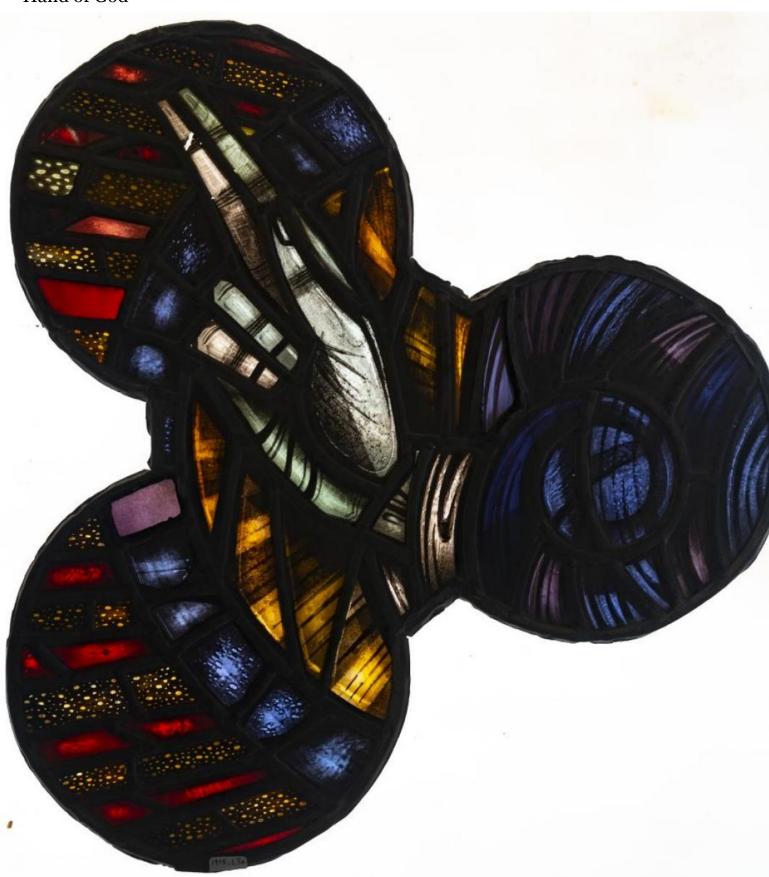

## Hand of God

Brief description: Stained glass tracery light, depicting the hand of God. Made by John Hayward, 1958

A tracery light, depicting the hand of God. The hand is pointing down and to the left.

Object type: panel
Number of objects: 1
Production date: 1958

Production period: 20th century, mid

Designer: John Hayward

Dimensions: Height: 560 mm, Width: 560 mm

Acquisition: gift 1975

Acquisition source: Church Commissioners 1, Millbank,