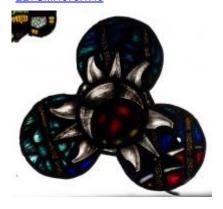

## Hand of God

Brief description: Stained glass tracery light, depicting the hand of God. Made by John Hayward, 1958

A tracery light, depicting the hand of God. The hand is pointing down and to the left.