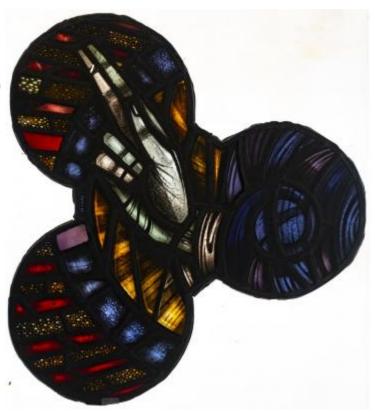

## Hand of God

Brief description: Stained glass tracery light, depicting the hand of God. Made by John Hayward, 1958

A tracery light, depicting the hand of God. The hand is pointing down and to the left.

Object type: panel
Number of objects: 1
Production date: 1958

Production period: 20th century, mid

Designer: John Hayward

Dimensions: Height: 560 mm, Width: 560 mm

Acquisition: gift 1975

Acquisition source: Church Commissioners 1, Millbank,

London,SW1P 3JZ

This item is not currently on display and can only be viewed by prior

arrangement

Accession number: ELYGM:1975.1.3e

Permalink:

https://stainedglassmuseum.com/object/ELYGM:1975.1.3e