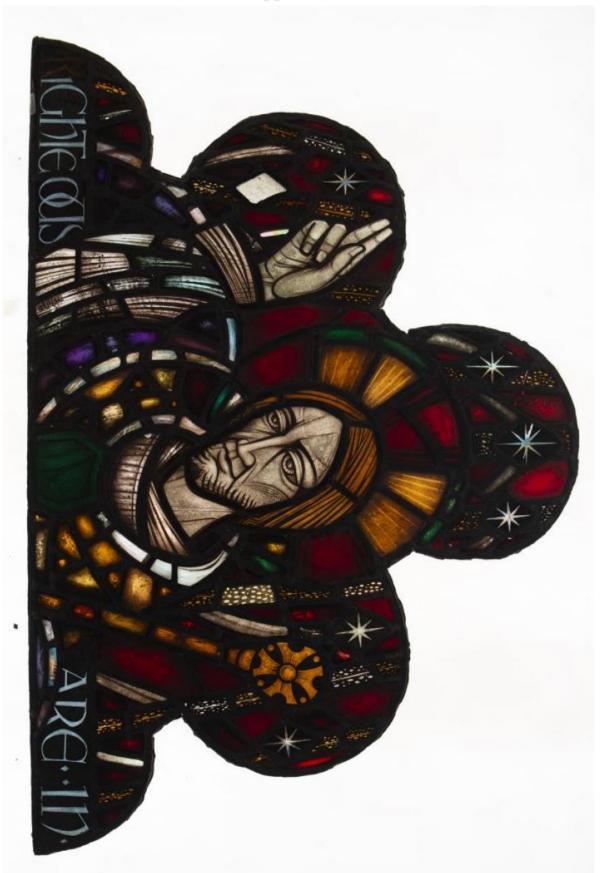

# Hand of God and the Last Supper

**Brief description:** Stained glass multi lobed panel from the pinnacle of light, showing God with hands raised in blessing. Made by John Hayward, 1958

Colourful light showing God at the top with hands raised in blessing

Object type: panel Number of objects: 1 Production date: 1958

Production period: 20th century, mid

Designer: John Hayward

Dimensions: Height: 640 mm, Width: 970 mm

Inscription: panel 3d RIGHTEOUS ARE IN panel has been numbered in the wrong