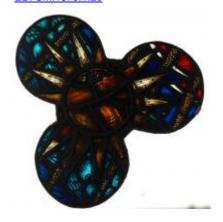

# Hand of God and the Last Supper

**Brief description:** Stained glass multi lobed panel from the pinnacle of light, showing God with hands raised in blessing. Made by John Hayward, 1958

Colourful light showing God at the top with hands raised in blessing

Object type: panel Number of objects: 1 Production date: 1958

Production period: 20th century, mid

Designer: John Hayward

Dimensions: Height: 640 mm, Width: 970 mm

Inscription: panel 3d RIGHTEOUS ARE IN panel has been numbered in the wrong

order on the catalogue sheet, in actuality 3a is bottom panel and 3d top

Acquisition: gift 1975

Acquisition source: Church Commissioners 1, Millbank, London,SW1P 3JZ

This item is not currently on display and can only be viewed by prior arrangement

Accession number: ELYGM:1975.1.3d

Permalink: <a href="https://stainedglassmuseum.com/object/ELYGM:1975.1.3d">https://stainedglassmuseum.com/object/ELYGM:1975.1.3d</a>