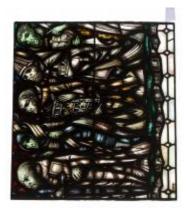

# Hand of God and the Last Supper

**Brief description:** Stained glass multi lobed panel from the pinnacle of light, showing God with hands raised in blessing. Made by John Hayward, 1958

Colourful light showing God at the top with hands raised in blessing

# Hand of God and the Last Supper