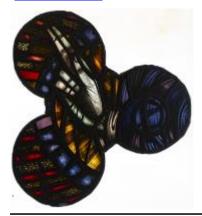

# Hand of God and the Last Supper

**Brief description:** Stained glass multi lobed panel from the pinnacle of light, showing God with hands raised in blessing. Made by John Hayward, 1958

Colourful light showing God at the top with hands raised in blessing

Object type: panel Number of objects: 1 Production date: 1958

Production period: 20th century, mid

Designer: John Hayward

Dimensions: Height: 640 mm, Width: 970 mm

Inscription: panel 3d RIGHTEOUS ARE IN panel has been numbered in the wrong