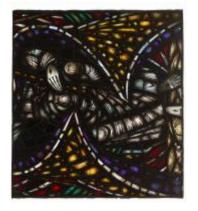

# Hand of God and the Last Supper

**Brief description:** Stained glass multi lobed panel from the pinnacle of light, showing God with hands raised in blessing. Made by John Hayward, 1958

Colourful light showing God at the top with hands raised in blessing

Object type: panel Number of objects: 1 Production date: 1958

Production period: 20th century, mid

Designer: John Hayward

Dimensions: Height: 640 mm, Width: 970 mm

Inscription: panel 3d RIGHTEOUS ARE IN panel has been numbered in the wrong