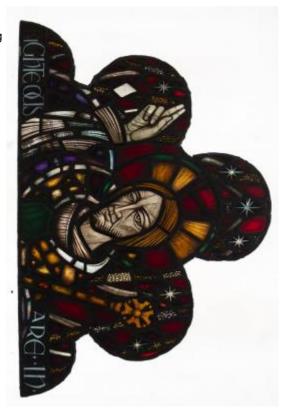

# Hand of God and the Last Supper

**Brief description:** Stained glass multi lobed panel from the pinnacle of light, showing God with hands raised in blessing. Made by John Hayward, 1958

Colourful light showing God at the top with hands raised in blessing

Object type: panel Number of objects: 1 Production date: 1958

Production period: 20th century, mid

Designer: John Hayward

Dimensions: Height: 640 mm, Width: 970 mm

Inscription: panel 3d RIGHTEOUS ARE IN panel has been numbered in the wrong

order on the catalogue sheet, in actuality 3a is bottom panel and 3d top

Acquisition: gift 1975

Acquisition source: Church Commissioners 1, Millbank, London,SW1P 3JZ

This item is not currently on display and can only be viewed by prior arrangement

Accession number: ELYGM:1975.1.3d

Permalink: <a href="https://stainedglassmuseum.com/object/ELYGM:1975.1.3d">https://stainedglassmuseum.com/object/ELYGM:1975.1.3d</a>