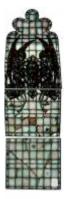

# Hand of God and the Last Supper

**Brief description:** Stained glass multi lobed panel from the pinnacle of light, showing God with hands raised in blessing. Made by John Hayward, 1958

Colourful light showing God at the top with hands raised in blessing

Object type: panel Number of objects: 1 Production date: 1958

Production period: 20th century, mid

Designer: John Hayward

Dimensions: Height: 640 mm, Width: 970 mm

Inscription: panel 3d RIGHTEOUS ARE IN panel has been numbered in the wrong

order on the catalogue sheet, in actuality 3a is bottom panel and 3d top

Acquisition: gift 1975

Acquisition source: Church Commissioners 1, Millbank, London,SW1P 3JZ

This item is not currently on display and can only be viewed by prior arrangement

Accession number: ELYGM:1975.1.3d

Permalink: <a href="https://stainedglassmuseum.com/object/ELYGM:1975.1.3d">https://stainedglassmuseum.com/object/ELYGM:1975.1.3d</a>