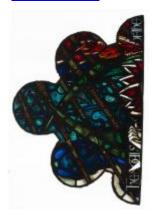

# Hand of God and the Last Supper

**Brief description:** Stained glass multi lobed panel from the pinnacle of light, showing God with hands raised in blessing. Made by John Hayward, 1958

Colourful light showing God at the top with hands raised in blessing

Object type: panel Number of objects: 1 Production date: 1958

Production period: 20th century, mid

Designer: John Hayward

Dimensions: Height: 640 mm, Width: 970 mm

Inscription: panel 3d RIGHTEOUS ARE IN panel has been numbered in the wrong

order on the catalogue sheet, in actuality 3a is bottom panel and 3d top

Acquisition: gift 1975

Acquisition source: Church Commissioners 1, Millbank, London,SW1P 3JZ

This item is not currently on display and can only be viewed by prior arrangement