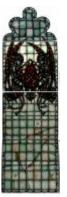

# Hand of God and the Last Supper

Brief description: Stained glass panel from top of light showing the body of God seated in curved mandorla. Made by John Hayward, 1958

Colourful light showing God seated in curved mandorla

Object type: panel

Number of objects: 1

Production date: 1958

Production period: 20th century, mid

Designer: John Hayward

Dimensions: Height: 890 mm, Width: 970 mm

Acquisition: gift 1975

Acquisition source: Church Commissioners 1, Millbank, London,SW1P 3JZ

This item is not currently on display and can only be viewed by prior arrangement

Accession number: ELYGM:1975.1.3c

Permalink: https://stainedglassmuseum.com/object/ELYGM:1975.1.3c