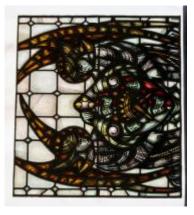

# Hand of God and the Last Supper

Brief description: Stained glass panel from top of light showing the body of God seated in curved mandorla. Made by John Hayward, 1958

Colourful light showing God seated in curved mandorla

Object type: panel

Number of objects: 1

Production date: 1958

Production period: 20th century, mid

Designer: John Hayward

Dimensions: Height: 890 mm, Width: 970 mm

Acquisition: gift 1975

Acquisition source: Church Commissioners 1, Millbank, London,SW1P 3JZ

This item is not currently on display and can only be viewed by prior arrangement

Accession number: ELYGM:1975.1.3c

Permalink: https://stainedglassmuseum.com/object/ELYGM:1975.1.3c