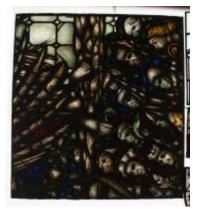

# Hand of God and the Last Supper

Brief description: Stained glass panel from top of light showing the body of God seated in curved mandorla. Made by John Hayward, 1958

Colourful light showing God seated in curved mandorla

Object type: panel

Number of objects: 1

Production date: 1958

Production period: 20th century, mid

Designer: John Hayward

Dimensions: Height: 890 mm, Width: 970 mm

Acquisition: gift 1975

Acquisition source: Church Commissioners 1, Millbank, London,SW1P 3JZ

This item is not currently on display and can only be viewed by prior arrangement

Accession number: ELYGM:1975.1.3c

Permalink: https://stainedglassmuseum.com/object/ELYGM:1975.1.3c