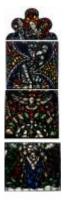

# Hand of God and the Last Supper

Brief description: Stained glass panel from top of light showing the body of God seated in curved mandorla. Made by John Hayward, 1958

Colourful light showing God seated in curved mandorla

Object type: panel

Number of objects: 1

Production date: 1958

Production period: 20th century, mid

Designer: John Hayward

Dimensions: Height: 890 mm, Width: 970 mm

Acquisition: gift 1975

Acquisition source: Church Commissioners 1, Millbank, London,SW1P 3JZ