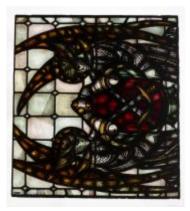

# Hand of God and the Last Supper

Brief description: Stained glass panel from top of light showing the body of God seated in curved mandorla. Made by John Hayward, 1958

Colourful light showing God seated in curved mandorla

Object type: panel

Number of objects: 1

Production date: 1958

Production period: 20th century, mid

Designer: John Hayward

Dimensions: Height: 890 mm, Width: 970 mm

Acquisition: gift 1975

Acquisition source: Church Commissioners 1, Millbank, London,SW1P 3JZ