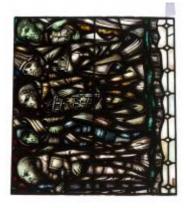

# Hand of God and the Last Supper

Brief description: Stained glass panel from top of light showing the body of God seated in curved mandorla. Made by John Hayward, 1958

Colourful light showing God seated in curved mandorla

Object type: panel

Number of objects: 1

Production date: 1958

Production period: 20th century, mid

Designer: John Hayward

Dimensions: Height: 890 mm, Width: 970 mm

Acquisition: gift 1975

Acquisition source: Church Commissioners 1, Millbank, London,SW1P 3JZ

This item is not currently on display and can only be viewed by prior arrangement

Accession number: ELYGM:1975.1.3c

Permalink: https://stainedglassmuseum.com/object/ELYGM:1975.1.3c