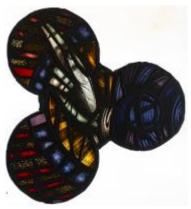

# Hand of God and the Last Supper

Brief description: Stained glass panel from top of light showing the body of God seated in curved mandorla. Made by John Hayward, 1958

Colourful light showing God seated in curved mandorla

Object type: panel

Number of objects: 1

Production date: 1958

Production period: 20th century, mid

Designer: John Hayward

Dimensions: Height: 890 mm, Width: 970 mm

Acquisition: gift 1975

Acquisition source: Church Commissioners 1, Millbank, London,SW1P 3JZ

This item is not currently on display and can only be viewed by prior arrangement

Accession number: ELYGM:1975.1.3c

Permalink: https://stainedglassmuseum.com/object/ELYGM:1975.1.3c