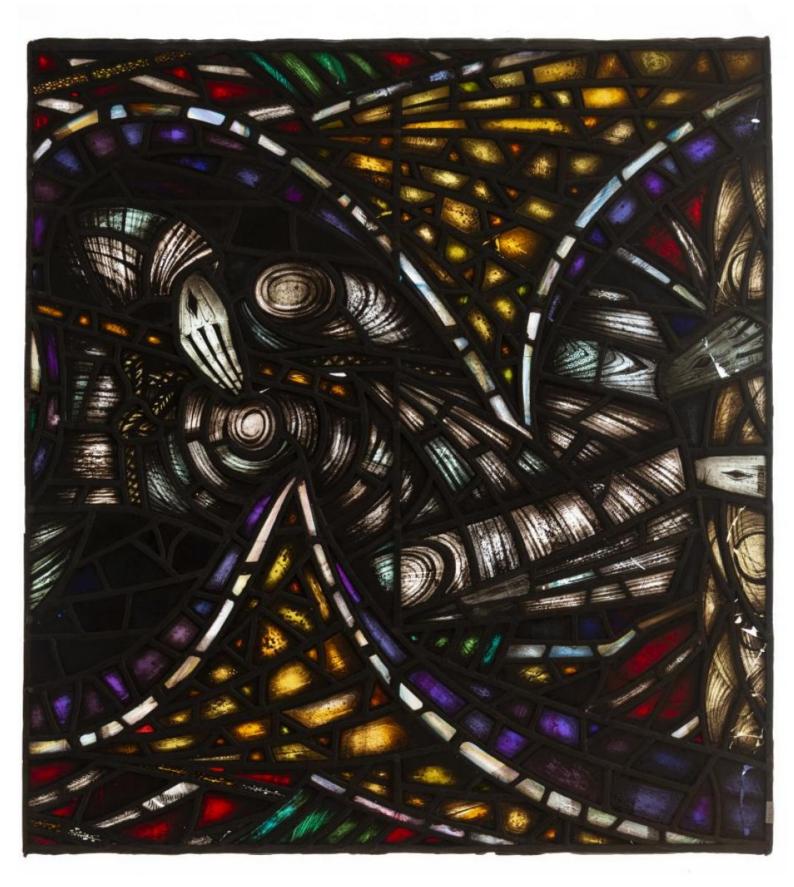

# Hand of God and the Last Supper

Brief description: Stained glass panel from top of light showing the body of God seated in curved mandorla. Made by John Hayward, 1958

Colourful light showing God seated in curved mandorla

Object type: panel

Number of objects: 1

Production date: 1958

Production period: 20th century, mid

Designer: John Hayward

Dimensions: Height: 890 mm, Width: 970 mm

Acquisition: gift 1975

Acquisition source: Church Commissioners 1, Millbank, London,SW1P 3JZ

This item is not currently on display and can only be viewed by prior arrangement

Accession number: ELYGM:1975.1.3c

Permalink: https://stainedglassmuseum.com/object/ELYGM:1975.1.3c