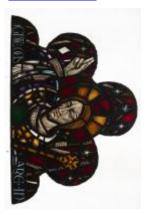

# Hand of God and the Last Supper

Brief description: Stained glass panel from top of light showing the body of God seated in curved mandorla. Made by John Hayward, 1958

Colourful light showing God seated in curved mandorla

Object type: panel

Number of objects: 1

Production date: 1958

Production period: 20th century, mid

Designer: John Hayward

Dimensions: Height: 890 mm, Width: 970 mm

Acquisition: gift 1975

Acquisition source: Church Commissioners 1, Millbank, London,SW1P 3JZ