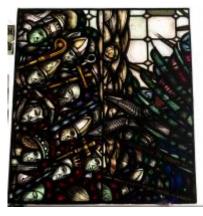

# Hand of God and the Last Supper

Brief description: Stained glass panel from top of light showing the body of God seated in curved mandorla. Made by John Hayward, 1958

Colourful light showing God seated in curved mandorla

Object type: panel

Number of objects: 1

Production date: 1958

Production period: 20th century, mid

Designer: John Hayward

Dimensions: Height: 890 mm, Width: 970 mm

Acquisition: gift 1975

Acquisition source: Church Commissioners 1, Millbank, London,SW1P 3JZ

This item is not currently on display and can only be viewed by prior arrangement

Accession number: ELYGM:1975.1.3c

Permalink: https://stainedglassmuseum.com/object/ELYGM:1975.1.3c