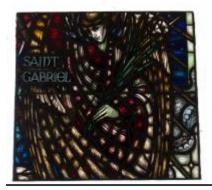

# Hand of God and the Last Supper

Brief description: Stained glass panel from top of light showing the body of God seated in curved mandorla. Made by John Hayward, 1958

Colourful light showing God seated in curved mandorla

Object type: panel

Number of objects: 1

Production date: 1958

Production period: 20th century, mid

Designer: John Hayward

Dimensions: Height: 890 mm, Width: 970 mm

Acquisition: gift 1975

Acquisition source: Church Commissioners 1, Millbank, London,SW1P 3JZ

This item is not currently on display and can only be viewed by prior arrangement

Accession number: ELYGM:1975.1.3c

Permalink: https://stainedglassmuseum.com/object/ELYGM:1975.1.3c