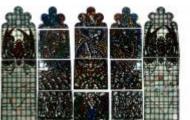

# Hand of God and the Last Supper

Brief description: Stained glass panel from top of light showing the body of God seated in curved mandorla. Made by John Hayward, 1958

Colourful light showing God seated in curved mandorla

Object type: panel

Number of objects: 1

Production date: 1958

Production period: 20th century, mid

Designer: John Hayward

Dimensions: Height: 890 mm, Width: 970 mm

Acquisition: gift 1975

Acquisition source: Church Commissioners 1, Millbank, London,SW1P 3JZ

This item is not currently on display and can only be viewed by prior arrangement

Accession number: ELYGM:1975.1.3c

Permalink: https://stainedglassmuseum.com/object/ELYGM:1975.1.3c