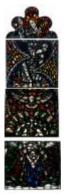

## St Michael and saints

Brief description: Stained glass multilobed panel from top of window light, showing St Michael's hand and top of wings. Made by John Hayward, 1958

Top panel of multilobed glass, showing the top of the wings around St Michael, his hand and the blade of his sword.

Object type: panel Number of objects: 1 Production date: 1958 Production period: 20th century, mid Designer: John Hayward Dimensions: Height: 970 mm, Width: 650 mm Inscription: left side of panel THE SOULS OF THE Acquisition: gift 1975 Acquisition source: Church Commissioners 1, Millbank, London,SW1P 3JZ This item is not currently on display and can only be viewed by prior arrangement Accession number: ELYGM:1975.1.2d Permalink: https://stainedglassmuseum.com/object/ELYGM:1975.1.2d