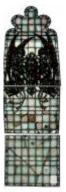

## St Michael and saints

Brief description: Stained glass multilobed panel from top of window light, showing St Michael's hand and top of wings. Made by John Hayward, 1958

Top panel of multilobed glass, showing the top of the wings around St Michael, his hand and the blade of his sword.

Object type: panel Number of objects: 1 Production date: 1958 Production period: 20th century, mid Designer: John Hayward Dimensions: Height: 970 mm, Width: 650 mm Inscription: left side of panel THE SOULS OF THE Acquisition: gift 1975 Acquisition source: Church Commissioners 1, Millbank, London,SW1P 3JZ This item is not currently on display and can only be viewed by prior arrangement Accession number: ELYGM:1975.1.2d Permalink: https://stainedglassmuseum.com/object/ELYGM:1975.1.2d