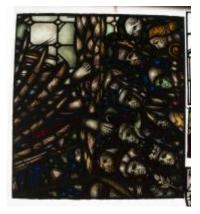

## St Michael and saints

Brief description: Stained glass multilobed panel from top of window light, showing St Michael's hand and top of wings. Made by John Hayward, 1958

Top panel of multilobed glass, showing the top of the wings around St Michael, his hand and the blade of his sword.

Object type: panel Number of objects: 1 Production date: 1958 Production period: 20th century, mid Designer: John Hayward Dimensions: Height: 970 mm, Width: 650 mm Inscription: left side of panel THE SOULS OF THE Acquisition: gift 1975 Acquisition source: Church Commissioners 1, Millbank, London,SW1P 3JZ This item is not currently on display and can only be viewed by prior arrangement Accession number: ELYGM:1975.1.2d Permalink: https://stainedglassmuseum.com/object/ELYGM:1975.1.2d