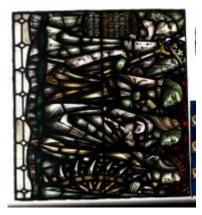

## St Michael and saints

Brief description: Stained glass multilobed panel from top of window light, showing St Michael's hand and top of wings. Made by John Hayward, 1958

Top panel of multilobed glass, showing the top of the wings around St Michael, his hand and the blade of his sword.

Object type: panel Number of objects: 1 Production date: 1958 Production period: 20th century, mid Designer: John Hayward Dimensions: Height: 970 mm, Width: 650 mm Inscription: left side of panel THE SOULS OF THE Acquisition: gift 1975 Acquisition source: Church Commissioners 1, Millbank, London,SW1P 3JZ This item is not currently on display and can only be viewed by prior arrangement Accession number: ELYGM:1975.1.2d Permalink: https://stainedglassmuseum.com/object/ELYGM:1975.1.2d