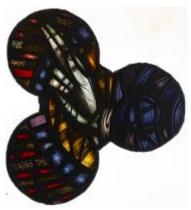

nsions: Height: 970 mm, Width: 650 mm Inscription: left side of panel THE SOULS OF THE Acquisition: gift 1975 Acquisition source: Church Commissioners 1, Millbank, London,SW1P 3JZ This item is not currently on display and can only be viewed by prior arrangement Accession number: ELYGM:1975.1.2d Permalink: https://stainedglassmuseum.com/object/ELYGM:1975.1.2d



## Related objects





#### ELYGM:1975.1.1



#### ELYGM:1975.1.1a



ELYGM:1975.1.2d



### ELYGM:1975.1.1b



#### ELYGM:1975.1.1c



### ELYGM:1975.1.1d



ELYGM:1975.1.2



# ELYGM:1975.1.2d



#### ELYGM:1975.1.2a



#### ELYGM:1975.1.2b



### ELYGM:1975.1.2c





ELYGM:1975.1.2e



ELYGM:1975.1.3



ELYGM:1975.1.3a



ELYGM:1975.1.3b



ELYGM:1975.1.2d



#### ELYGM:1975.1.3c



#### ELYGM:1975.1.3d



#### ELYGM:1975.1.3e





ELYGM:1975.1.4



#### ELYGM:1975.1.4a



### ELYGM:1975.1.4b



## ELYGM:1975.1.4c



## ELYGM:1975.1.2d



ELYGM:1975.1.4d



### ELYGM:1975.1.4e



### ELYGM:1975.1.5



### ELYGM:1975.1.5a



ELYGM:1975.1.5b

## ELYGM:1975.1.2d



ELYGM:1975.1.2d



#### ELYGM:1975.1.5c



#### ELYGM:1975.1.5d





## St Michael and saints