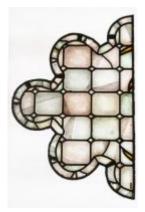

## St Michael and saints

Brief description: Stained glass multilobed panel from top of window light, showing St Michael's hand and top of wings. Made by John Hayward, 1958

Top panel of multilobed glass, showing the top of the wings around St Michael, his hand and the blade of his sword.

Object type: panel Number of objects: 1 Production date: 1958 Production period: 20th century, mid Designer: John Hayward Dimensions: Height: 970 mm, Width: 650 mm Inscription: left side of panel THE SOULS OF THE Acquisition: gift 1975 Acquisition source: Church Commissioners 1, Millbank, London,SW1P 3JZ This item is not currently on display and can only be viewed by prior arrangement Accession number: ELYGM:1975.1.2d Permalink: https://stainedglassmuseum.com/object/ELYGM:1975.1.2d