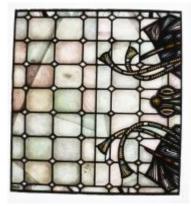

## St Michael and saints

Brief description: Stained glass multilobed panel from top of window light, showing St Michael's hand and top of wings. Made by John Hayward, 1958

Top panel of multilobed glass, showing the top of the wings around St Michael, his hand and the blade of his sword.

Object type: panel Number of objects: 1 Production date: 1958 Production period: 20th century, mid Designer: John Hayward Dimensions: Height: 970 mm, Width: 650 mm Inscription: left side of panel THE SOULS OF THE Acquisition: gift 1975 Acquisition source: Church Commissioners 1, Millbank, London,SW1P 3JZ This item is not currently on display and can only be viewed by prior arrangement Accession number: ELYGM:1975.1.2d Permalink: https://stainedglassmuseum.com/object/ELYGM:1975.1.2d