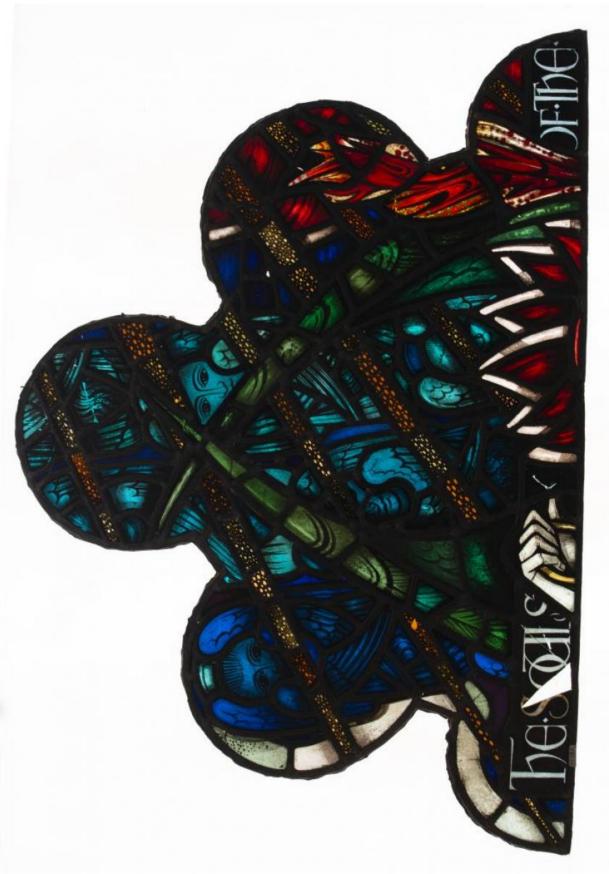

## St Michael and saints

Brief description: Stained glass multilobed panel from top of window light, showing St Michael's hand and top of wings. Made by John Hayward, 1958

Top panel of multilobed glass, showing the top of the wings around St Michael, his hand and the blade of his sword.

Object type: panel Number of objects: 1 Production date: 1958 Production period: 20th century, mid Designer: John Hayward Dimensions: Height: 970 mm, Width: 650 mm Inscription: left side of panel THE SOULS OF THE Acquisition: gift 1975 Acquisition source: Church Commissioners 1, Millbank, London,SW1P 3JZ This item is not currently on display and can only be viewed by prior arrangement Accession number: ELYGM:1975.1.2d Permalink: https://stainedglassmuseum.com/object/ELYGM:1975.1.2d