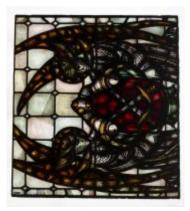

## St Michael and saints

Brief description: Stained glass multilobed panel from top of window light, showing St Michael's hand and top of wings. Made by John Hayward, 1958

Top panel of multilobed glass, showing the top of the wings around St Michael, his hand and the blade of his sword.

Object type: panel Number of objects: 1 Production date: 1958 Production period: 20th century, mid Designer: John Hayward Dimensions: Height: 970 mm, Width: 650 mm Inscription: left side of panel THE SOULS OF THE Acquisition: gift 1975 Acquisition source: Church Commissioners 1, Millbank, London,SW1P 3JZ This item is not currently on display and can only be viewed by prior arrangement Accession number: ELYGM:1975.1.2d Permalink: https://stainedglassmuseum.com/object/ELYGM:1975.1.2d