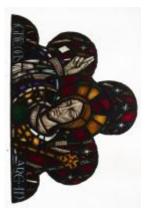

## St Michael and saints

Brief description: Stained glass multilobed panel from top of window light, showing St Michael's hand and top of wings. Made by John Hayward, 1958

Top panel of multilobed glass, showing the top of the wings around St Michael, his hand and the blade of his sword.

Object type: panel Number of objects: 1 Production date: 1958 Production period: 20th century, mid Designer: John Hayward Dimensions: Height: 970 mm, Width: 650 mm Inscription: left side of panel THE SOULS OF THE Acquisition: gift 1975 Acquisition source: Church Commissioners 1, Millbank, London,SW1P 3JZ This item is not currently on display and can only be viewed by prior arrangement Accession number: ELYGM:1975.1.2d Permalink: https://stainedglassmuseum.com/object/ELYGM:1975.1.2d