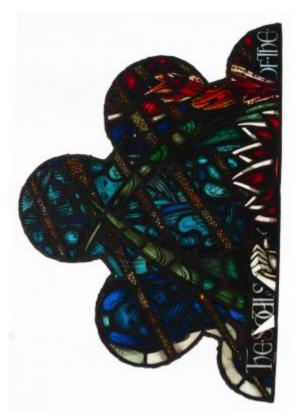

## St Michael and saints

Brief description: Stained glass multilobed panel from top of window light, showing St Michael's hand and top of wings. Made by John Hayward, 1958

Top panel of multilobed glass, showing the top of the wings around St Michael, his hand and the blade of his sword.

Object type: panel Number of objects: 1 Production date: 1958 Production period: 20th century, mid Designer: John Hayward Dimensions: Height: 970 mm, Width: 650 mm Inscription: left side of panel THE SOULS OF THE Acquisition: gift 1975 Acquisition source: Church Commissioners 1, Millbank, London,SW1P 3JZ This item is not currently on display and can only be viewed by prior arrangement Accession number: ELYGM:1975.1.2d Permalink: https://stainedglassmuseum.com/object/ELYGM:1975.1.2d