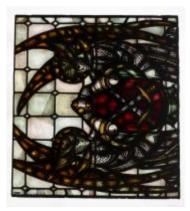

## St Michael and saints

**Brief description:** Stained glass panel from the top of a light. Depicts St Michael holding a set of scales and a sword. Made by John Hayward, 1958

Top panel from a stained glass window showing St Michael holding a set of scales and sword with a flame blade

Object type: panel

Number of objects: 1

Production date: 1958

Production period: 20th century, mid

**Designer: John Hayward** 

Dimensions: Height: 890 mm, Width: 970 mm

Inscription: right side of panel SAINT MICHAEL