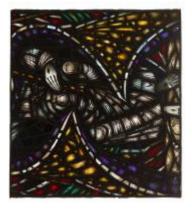

## St Michael and saints

**Brief description:** Stained glass panel from the top of a light. Depicts St Michael holding a set of scales and a sword. Made by John Hayward, 1958

Top panel from a stained glass window showing St Michael holding a set of scales and sword with a flame blade

Object type: panel

Number of objects: 1

Production date: 1958

Production period: 20th century, mid

**Designer: John Hayward** 

Dimensions: Height: 890 mm, Width: 970 mm

Inscription: right side of panel SAINT MICHAEL