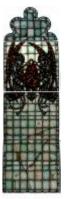

## St Michael and saints

**Brief description:** Stained glass panel from the top of a light. Depicts St Michael holding a set of scales and a sword. Made by John Hayward, 1958

Top panel from a stained glass window showing St Michael holding a set of scales and sword with a flame blade

Object type: panel

Number of objects: 1

Production date: 1958

Production period: 20th century, mid

**Designer: John Hayward** 

Dimensions: Height: 890 mm, Width: 970 mm

Inscription: right side of panel SAINT MICHAEL

Acquisition: gift 1975

Acquisition source: Church Commissioners 1, Millbank, London,SW1P 3JZ

This item is not currently on display and can only be viewed by prior arrangement

Accession number: ELYGM:1975.1.2c