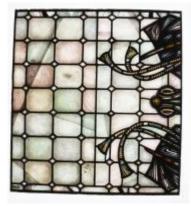

## St Michael and saints

**Brief description:** Stained glass panel from the top of a light. Depicts St Michael holding a set of scales and a sword. Made by John Hayward, 1958

Top panel from a stained glass window showing St Michael holding a set of scales and sword with a flame blade

Object type: panel

Number of objects: 1

Production date: 1958

Production period: 20th century, mid

**Designer: John Hayward** 

Dimensions: Height: 890 mm, Width: 970 mm

Inscription: right side of panel SAINT MICHAEL