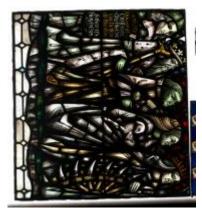

## St Michael and saints

**Brief description:** Stained glass panel from the top of a light. Depicts St Michael holding a set of scales and a sword. Made by John Hayward, 1958

Top panel from a stained glass window showing St Michael holding a set of scales and sword with a flame blade

## St Michael and saints