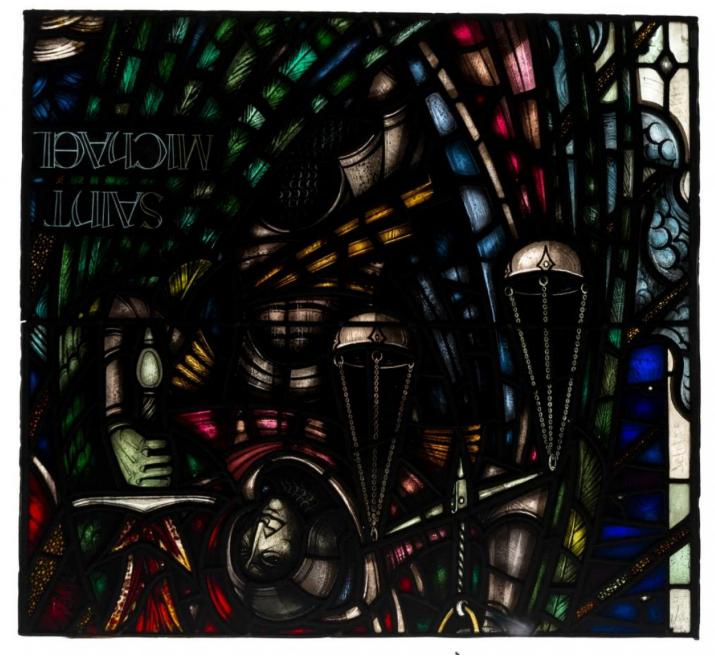

## St Michael and saints

**Brief description:** Stained glass panel from the top of a light. Depicts St Michael holding a set of scales and a sword. Made by John Hayward, 1958

Top panel from a stained glass window showing St Michael holding a set of scales and sword with a flame blade

Object type: panel

Number of objects: 1

Production date: 1958

Production period: 20th century, mid

**Designer: John Hayward** 

Dimensions: Height: 890 mm, Width: 970 mm

Inscription: right side of panel SAINT MICHAEL