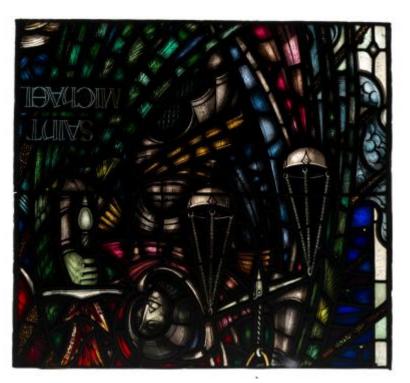

## St Michael and saints

**Brief description:** Stained glass panel from the top of a light. Depicts St Michael holding a set of scales and a sword. Made by John Hayward, 1958

Top panel from a stained glass window showing St Michael holding a set of scales and sword with a flame blade

Object type: panel

Number of objects: 1

Production date: 1958

Production period: 20th century, mid

**Designer: John Hayward** 

Dimensions: Height: 890 mm, Width: 970 mm

Inscription: right side of panel SAINT MICHAEL

Acquisition: gift 1975

Acquisition source: Church Commissioners 1, Millbank, London,SW1P 3JZ

This item is not currently on display and can only be viewed by prior arrangement

Accession number: ELYGM:1975.1.2c