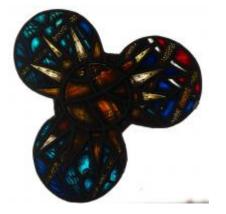

## St Michael and saints

**Brief description:** Stained glass panel from the top of a light. Depicts St Michael holding a set of scales and a sword. Made by John Hayward, 1958

Top panel from a stained glass window showing St Michael holding a set of scales and sword with a flame blade

Object type: panel

Number of objects: 1

Production date: 1958

Production period: 20th century, mid

**Designer: John Hayward** 

Dimensions: Height: 890 mm, Width: 970 mm

Inscription: right side of panel SAINT MICHAEL