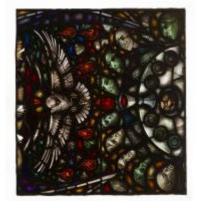

## St Michael and saints

**Brief description:** Stained glass panel from the top of a light. Depicts St Michael holding a set of scales and a sword. Made by John Hayward, 1958

Top panel from a stained glass window showing St Michael holding a set of scales and sword with a flame blade

Object type: panel

Number of objects: 1

Production date: 1958

Production period: 20th century, mid

**Designer: John Hayward** 

Dimensions: Height: 890 mm, Width: 970 mm

Inscription: right side of panel SAINT MICHAEL