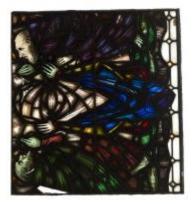

## St Michael and saints

**Brief description:** Stained glass panel from the top of a light. Depicts St Michael holding a set of scales and a sword. Made by John Hayward, 1958

Top panel from a stained glass window showing St Michael holding a set of scales and sword with a flame blade

Object type: panel

Number of objects: 1

Production date: 1958

Production period: 20th century, mid

**Designer: John Hayward** 

Dimensions: Height: 890 mm, Width: 970 mm

Inscription: right side of panel SAINT MICHAEL