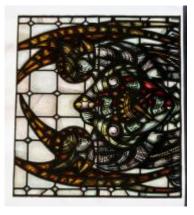

## St Michael and saints

**Brief description:** Stained glass panel from the top of a light. Depicts St Michael holding a set of scales and a sword. Made by John Hayward, 1958

Top panel from a stained glass window showing St Michael holding a set of scales and sword with a flame blade

Object type: panel

Number of objects: 1

Production date: 1958

Production period: 20th century, mid

**Designer: John Hayward** 

Dimensions: Height: 890 mm, Width: 970 mm

Inscription: right side of panel SAINT MICHAEL