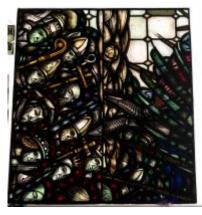

## St Michael and saints

**Brief description:** Stained glass panel from the top of a light. Depicts St Michael holding a set of scales and a sword. Made by John Hayward, 1958

Top panel from a stained glass window showing St Michael holding a set of scales and sword with a flame blade

## St Michael and saints