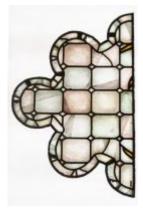

## St Michael and Saints

**Brief description:** Stained glass panel from the centre of light showing the head of the group of saints. Made by John Hayward, 1958

Centre panel of stained glass light of St. Michael, showing 10 heads of saints

Object type: panel
Number of objects: 1
Production date: 1958

Production period: 20th century, mid

Designer: John Hayward

Dimensions: Height: 892 mm, Width: 963 mm

Original location: All Saints' Grosvenor Road Pimlico London