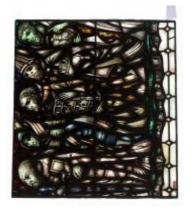

## St Michael and Saints

**Brief description:** Stained glass panel from the centre of light showing the head of the group of saints. Made by John Hayward, 1958

Centre panel of stained glass light of St. Michael, showing 10 heads of saints