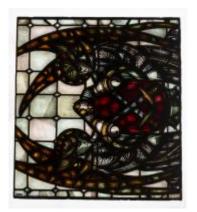

## St Michael and Saints

**Brief description:** Stained glass panel from the centre of light showing the head of the group of saints. Made by John Hayward, 1958

Centre panel of stained glass light of St. Michael, showing 10 heads of saints

Object type: panel
Number of objects: 1
Production date: 1958

Production period: 20th century, mid

Designer: John Hayward

Dimensions: Height: 892 mm, Width: 963 mm

Original location: All Saints' Grosvenor Road Pimlico London