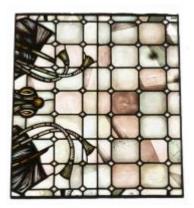

## St Michael and Saints

**Brief description:** Stained glass panel from the centre of light showing the head of the group of saints. Made by John Hayward, 1958

Centre panel of stained glass light of St. Michael, showing 10 heads of saints

Object type: panel
Number of objects: 1
Production date: 1958

Production period: 20th century, mid

Designer: John Hayward

Dimensions: Height: 892 mm, Width: 963 mm

Original location: All Saints' Grosvenor Road Pimlico London