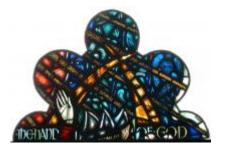

## St Michael and Saints

**Brief description:** Stained glass panel from the centre of light showing the head of the group of saints. Made by John Hayward, 1958

Centre panel of stained glass light of St. Michael, showing 10 heads of saints

Object type: panel
Number of objects: 1
Production date: 1958

Production period: 20th century, mid

Designer: John Hayward

Dimensions: Height: 892 mm, Width: 963 mm

Original location: All Saints' Grosvenor Road Pimlico London

England All Saints' Church East Window London

Acquisition: gift 1975

Acquisition source: Church Commissioners 1, Millbank,

London,SW1P 3JZ

This item is not currently on display and can only be viewed by

prior arrangement

Accession number: ELYGM:1975.1.2b

Permalink:

https://stainedglassmuseum.com/object/ELYGM:1975.1.2b