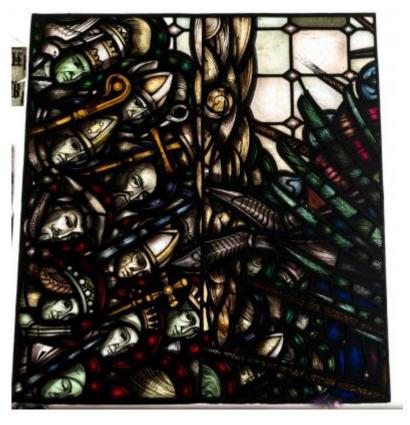

## St Michael and Saints

**Brief description:** Stained glass panel from the centre of light showing the head of the group of saints. Made by John Hayward, 1958

Centre panel of stained glass light of St. Michael, showing 10 heads of saints

Object type: panel
Number of objects: 1
Production date: 1958

Production period: 20th century, mid

Designer: John Hayward

Dimensions: Height: 892 mm, Width: 963 mm

Original location: All Saints' Grosvenor Road Pimlico London