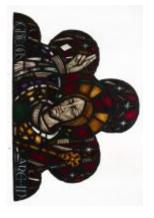

## St Michael and Saints

**Brief description:** Stained glass panel from the centre of light showing the head of the group of saints. Made by John Hayward, 1958

Centre panel of stained glass light of St. Michael, showing 10 heads of saints

Object type: panel
Number of objects: 1
Production date: 1958

Production period: 20th century, mid

Designer: John Hayward

Dimensions: Height: 892 mm, Width: 963 mm

Original location: All Saints' Grosvenor Road Pimlico London