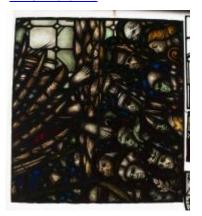

## St Michael and Saints

**Brief description:** Stained glass panel from the centre of light showing the head of the group of saints. Made by John Hayward, 1958

Centre panel of stained glass light of St. Michael, showing 10 heads of saints