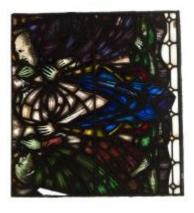

## St Michael and Saints

**Brief description:** Stained glass panel from the centre of light showing the head of the group of saints. Made by John Hayward, 1958

Centre panel of stained glass light of St. Michael, showing 10 heads of saints

Object type: panel
Number of objects: 1
Production date: 1958

Production period: 20th century, mid

Designer: John Hayward

Dimensions: Height: 892 mm, Width: 963 mm

Original location: All Saints' Grosvenor Road Pimlico London