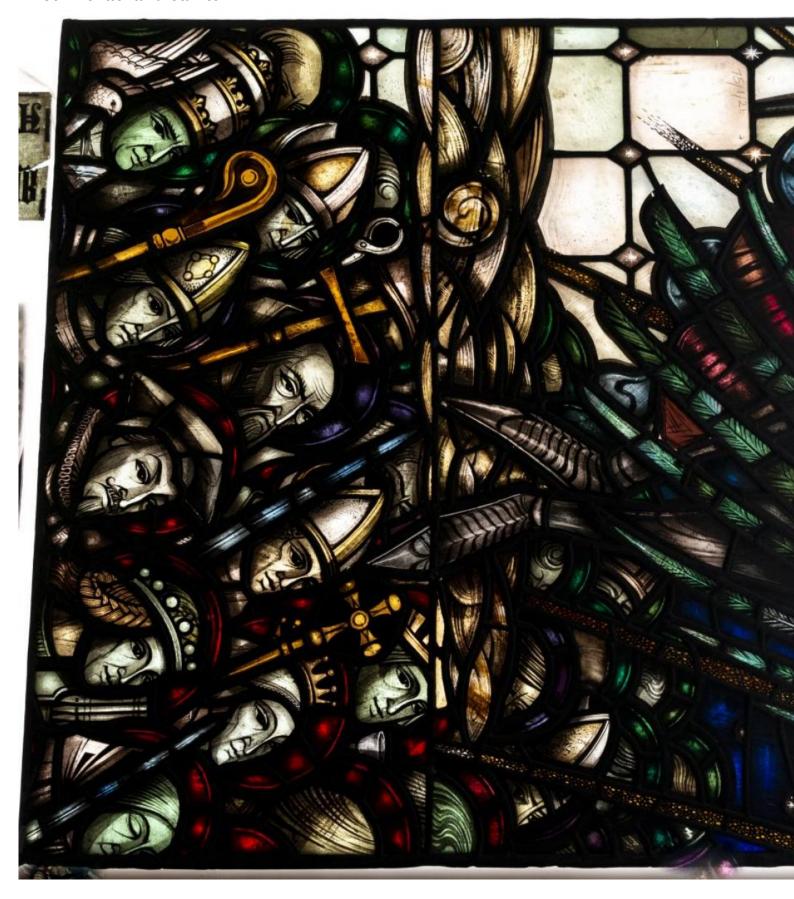

## St Michael and Saints

**Brief description:** Stained glass panel from the centre of light showing the head of the group of saints. Made by John Hayward, 1958

Centre panel of stained glass light of St. Michael, showing 10 heads of saints

Object type: panel
Number of objects: 1
Production date: 1958

Production period: 20th century, mid

Designer: John Hayward

Dimensions: Height: 892 mm, Width: 963 mm

Original location: All Saints' Grosvenor Road Pimlico London