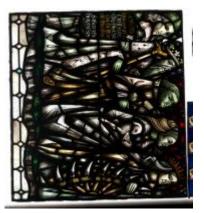

## St Michael and Saints

**Brief description:** Stained glass panel from the centre of light showing the head of the group of saints. Made by John Hayward, 1958

Centre panel of stained glass light of St. Michael, showing 10 heads of saints

Object type: panel
Number of objects: 1
Production date: 1958

Production period: 20th century, mid

Designer: John Hayward

Dimensions: Height: 892 mm, Width: 963 mm

Original location: All Saints' Grosvenor Road Pimlico London