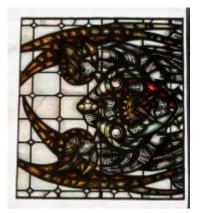

## St Michael and Saints

**Brief description:** Stained glass panel from the centre of light showing the head of the group of saints. Made by John Hayward, 1958

Centre panel of stained glass light of St. Michael, showing 10 heads of saints

Object type: panel
Number of objects: 1
Production date: 1958

Production period: 20th century, mid

Designer: John Hayward

Dimensions: Height: 892 mm, Width: 963 mm

Original location: All Saints' Grosvenor Road Pimlico London