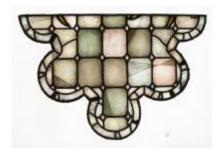

## St Michael and Saints

**Brief description:** Stained glass panel from the centre of light showing the head of the group of saints. Made by John Hayward, 1958

Centre panel of stained glass light of St. Michael, showing 10 heads of saints

Object type: panel
Number of objects: 1
Production date: 1958

Production period: 20th century, mid

Designer: John Hayward

Dimensions: Height: 892 mm, Width: 963 mm

Original location: All Saints' Grosvenor Road Pimlico London