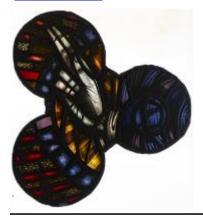

## St Michael and Saints

**Brief description:** Stained glass panel from the centre of light showing the head of the group of saints. Made by John Hayward, 1958

Centre panel of stained glass light of St. Michael, showing 10 heads of saints

Object type: panel
Number of objects: 1
Production date: 1958

Production period: 20th century, mid

Designer: John Hayward

Dimensions: Height: 892 mm, Width: 963 mm

Original location: All Saints' Grosvenor Road Pimlico London