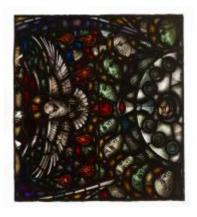

## St Michael and Saints

**Brief description:** Stained glass panel from the centre of light showing the head of the group of saints. Made by John Hayward, 1958

Centre panel of stained glass light of St. Michael, showing 10 heads of saints

Object type: panel
Number of objects: 1
Production date: 1958

Production period: 20th century, mid

Designer: John Hayward

Dimensions: Height: 892 mm, Width: 963 mm

Original location: All Saints' Grosvenor Road Pimlico London