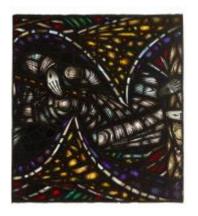

## St Michael and Saints

**Brief description:** Stained glass panel from the centre of light showing the head of the group of saints. Made by John Hayward, 1958

Centre panel of stained glass light of St. Michael, showing 10 heads of saints

Object type: panel
Number of objects: 1
Production date: 1958

Production period: 20th century, mid

Designer: John Hayward

Dimensions: Height: 892 mm, Width: 963 mm

Original location: All Saints' Grosvenor Road Pimlico London