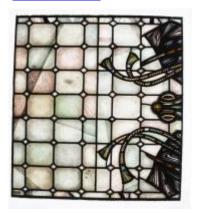

## St Michael and Saints

**Brief description:** Stained glass panel from the centre of light showing the head of the group of saints. Made by John Hayward, 1958

Centre panel of stained glass light of St. Michael, showing 10 heads of saints

Object type: panel
Number of objects: 1
Production date: 1958

Production period: 20th century, mid

Designer: John Hayward

Dimensions: Height: 892 mm, Width: 963 mm

Original location: All Saints' Grosvenor Road Pimlico London