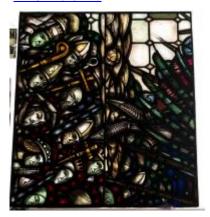

## St Michael and saints

Brief description: Stained glass depicting St Michael and other saints. Made by John Hayward, 1958

Colourful light showing St Michael carrying a sword and a set of scales, he is covered by large wings. Below him are three tiers of saints, kings and churchmen

Object type: light Number of objects: 4 Production date: 1958

Production period: 20th century, mid

Designer: John Hayward

Dimensions: Height: 3320 mm, Width: 970 mm

Inscription: panel 2a A MAN WHO LOOKS ON GLASS ON IT MAY STAY HIS EYE OR IF HE PLEASETH THROUGH IT PASS AND THEN THE HEAVEN ESPY panel 2c SAINT MICHAEL panel 2d THE SOULS OF THE