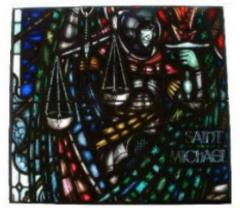

## St Michael and saints

Brief description: Stained glass depicting St Michael and other saints. Made by John Hayward, 1958

Colourful light showing St Michael carrying a sword and a set of scales, he is covered by large wings. Below him are three tiers of saints, kings and churchmen

Object type: light Number of objects: 4 Production date: 1958

Production period: 20th century, mid

Designer: John Hayward

Dimensions: Height: 3320 mm, Width: 970 mm

Inscription: panel 2a A MAN WHO LOOKS ON GLASS ON IT MAY STAY HIS EYE OR IF HE PLEASETH THROUGH IT PASS AND THEN THE HEAVEN ESPY panel 2c SAINT MICHAEL panel 2d THE SOULS OF THE