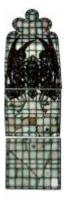

## St Michael and saints

Brief description: Stained glass depicting St Michael and other saints. Made by John Hayward, 1958

Colourful light showing St Michael carrying a sword and a set of scales, he is covered by large wings. Below him are three tiers of saints, kings and churchmen

Object type: light Number of objects: 4 Production date: 1958

Production period: 20th century, mid

Designer: John Hayward

Dimensions: Height: 3320 mm, Width: 970 mm

Inscription: panel 2a A MAN WHO LOOKS ON GLASS ON IT MAY STAY HIS EYE OR IF HE PLEASETH THROUGH IT PASS AND THEN THE HEAVEN ESPY panel 2c SAINT MICHAEL panel 2d THE SOULS OF THE