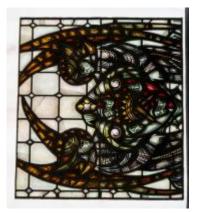

## St Michael and saints

Brief description: Stained glass depicting St Michael and other saints. Made by John Hayward, 1958

Colourful light showing St Michael carrying a sword and a set of scales, he is covered by large wings. Below him are three tiers of saints, kings and churchmen

Object type: light Number of objects: 4 Production date: 1958

Production period: 20th century, mid

Designer: John Hayward

Dimensions: Height: 3320 mm, Width: 970 mm

Inscription: panel 2a A MAN WHO LOOKS ON GLASS ON IT MAY STAY HIS EYE OR IF HE PLEASETH THROUGH IT PASS AND THEN THE HEAVEN ESPY panel 2c SAINT MICHAEL panel 2d THE SOULS OF THE