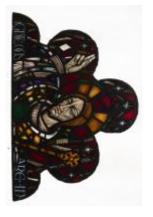

## St Michael and saints

Brief description: Stained glass depicting St Michael and other saints. Made by John Hayward, 1958

Colourful light showing St Michael carrying a sword and a set of scales, he is covered by large wings. Below him are three tiers of saints, kings and churchmen

Object type: light Number of objects: 4 Production date: 1958

Production period: 20th century, mid

Designer: John Hayward

Dimensions: Height: 3320 mm, Width: 970 mm

Inscription: panel 2a A MAN WHO LOOKS ON GLASS ON IT MAY STAY HIS EYE OR IF HE PLEASETH THROUGH IT PASS AND THEN THE HEAVEN ESPY panel 2c SAINT MICHAEL panel 2d THE SOULS OF THE