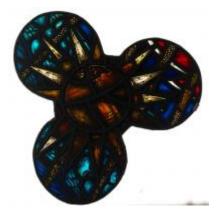

## St Michael and saints

Brief description: Stained glass depicting St Michael and other saints. Made by John Hayward, 1958

Colourful light showing St Michael carrying a sword and a set of scales, he is covered by large wings. Below him are three tiers of saints, kings and churchmen

Object type: light Number of objects: 4 Production date: 1958

Production period: 20th century, mid

Designer: John Hayward

Dimensions: Height: 3320 mm, Width: 970 mm

Inscription: panel 2a A MAN WHO LOOKS ON GLASS ON IT MAY STAY HIS EYE OR IF HE PLEASETH THROUGH IT PASS AND THEN THE HEAVEN ESPY panel 2c SAINT MICHAEL panel 2d THE SOULS OF THE