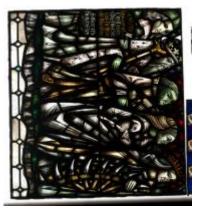

## St Michael and saints

Brief description: Stained glass depicting St Michael and other saints. Made by John Hayward, 1958

Colourful light showing St Michael carrying a sword and a set of scales, he is covered by large wings. Below him are three tiers of saints, kings and churchmen