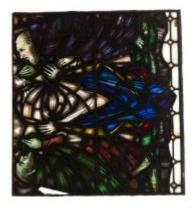

## St Michael and saints

Brief description: Stained glass depicting St Michael and other saints. Made by John Hayward, 1958

Colourful light showing St Michael carrying a sword and a set of scales, he is covered by large wings. Below him are three tiers of saints, kings and churchmen