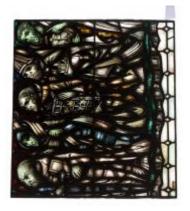

## St Michael and saints

Brief description: Stained glass depicting St Michael and other saints. Made by John Hayward, 1958

Colourful light showing St Michael carrying a sword and a set of scales, he is covered by large wings. Below him are three tiers of saints, kings and churchmen

Object type: light Number of objects: 4 Production date: 1958

Production period: 20th century, mid

Designer: John Hayward

Dimensions: Height: 3320 mm, Width: 970 mm

Inscription: panel 2a A MAN WHO LOOKS ON GLASS ON IT MAY STAY HIS EYE OR IF HE PLEASETH THROUGH IT PASS AND THEN THE HEAVEN ESPY panel 2c SAINT MICHAEL panel 2d THE SOULS OF THE