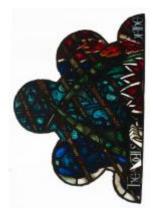

## St Michael and saints

Brief description: Stained glass depicting St Michael and other saints. Made by John Hayward, 1958

Colourful light showing St Michael carrying a sword and a set of scales, he is covered by large wings. Below him are three tiers of saints, kings and churchmen

Object type: light Number of objects: 4 Production date: 1958

Production period: 20th century, mid

Designer: John Hayward

Dimensions: Height: 3320 mm, Width: 970 mm

Inscription: panel 2a A MAN WHO LOOKS ON GLASS ON IT MAY STAY HIS EYE OR IF HE PLEASETH THROUGH IT PASS AND THEN THE HEAVEN ESPY panel 2c SAINT MICHAEL panel 2d THE SOULS OF THE