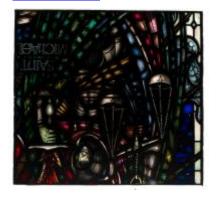

## St Michael and saints

Brief description: Stained glass depicting St Michael and other saints. Made by John Hayward, 1958

Colourful light showing St Michael carrying a sword and a set of scales, he is covered by large wings. Below him are three tiers of saints, kings and churchmen

Object type: light Number of objects: 4 Production date: 1958

Production period: 20th century, mid

Designer: John Hayward

Dimensions: Height: 3320 mm, Width: 970 mm

Inscription: panel 2a A MAN WHO LOOKS ON GLASS ON IT MAY STAY HIS EYE OR IF HE PLEASETH THROUGH IT PASS AND THEN THE HEAVEN ESPY panel 2c SAINT MICHAEL panel 2d THE SOULS OF THE