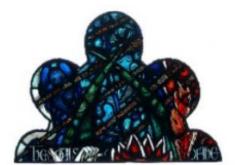

## St Michael and saints

Brief description: Stained glass depicting St Michael and other saints. Made by John Hayward, 1958

Colourful light showing St Michael carrying a sword and a set of scales, he is covered by large wings. Below him are three tiers of saints, kings and churchmen

Object type: light Number of objects: 4 Production date: 1958

Production period: 20th century, mid

Designer: John Hayward

Dimensions: Height: 3320 mm, Width: 970 mm

Inscription: panel 2a A MAN WHO LOOKS ON GLASS ON IT MAY STAY HIS EYE OR IF HE PLEASETH THROUGH IT PASS AND THEN THE HEAVEN ESPY panel 2c SAINT MICHAEL panel 2d THE SOULS OF THE