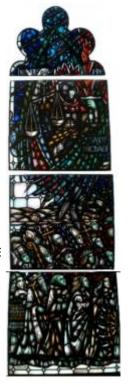

## St Michael and saints

Brief description: Stained glass depicting St Michael and other saints. Made by John Hayward, 1958

Colourful light showing St Michael carrying a sword and a set of scales, he is covered by large wings. Below him are three tiers of saints, kings and churchmen

Object type: light Number of objects: 4 Production date: 1958

Production period: 20th century, mid

Designer: John Hayward

Dimensions: Height: 3320 mm, Width: 970 mm

Inscription: panel 2a A MAN WHO LOOKS ON GLASS ON IT MAY STAY HIS EYE OR IF HE PLEASETH THROUGH IT PASS AND THEN THE HEAVEN ESPY panel 2c SAINT MICHAEL panel 2d THE SOULS OF THE