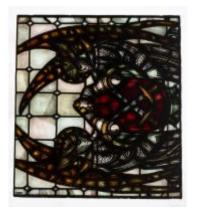

## St Michael and saints

Brief description: Stained glass depicting St Michael and other saints. Made by John Hayward, 1958

Colourful light showing St Michael carrying a sword and a set of scales, he is covered by large wings. Below him are three tiers of saints, kings and churchmen