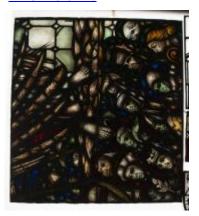

## St Michael and saints

Brief description: Stained glass depicting St Michael and other saints. Made by John Hayward, 1958

Colourful light showing St Michael carrying a sword and a set of scales, he is covered by large wings. Below him are three tiers of saints, kings and churchmen