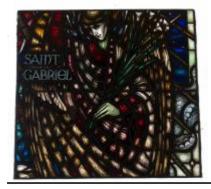

## St Michael and saints

Brief description: Stained glass depicting St Michael and other saints. Made by John Hayward, 1958

Colourful light showing St Michael carrying a sword and a set of scales, he is covered by large wings. Below him are three tiers of saints, kings and churchmen

Object type: light Number of objects: 4 Production date: 1958

Production period: 20th century, mid

Designer: John Hayward

Dimensions: Height: 3320 mm, Width: 970 mm

Inscription: panel 2a A MAN WHO LOOKS ON GLASS ON IT MAY STAY HIS EYE OR IF HE PLEASETH THROUGH IT PASS AND THEN THE HEAVEN ESPY panel 2c SAINT MICHAEL panel 2d THE SOULS OF THE