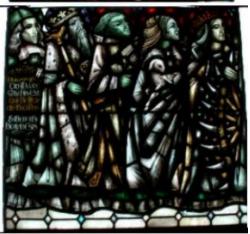

## St Michael and saints

Brief description: Stained glass depicting St Michael and other saints. Made by John Hayward, 1958

Colourful light showing St Michael carrying a sword and a set of scales, he is covered by large wings. Below him are three tiers of saints, kings and churchmen

Object type: light Number of objects: 4 Production date: 1958

Production period: 20th century, mid

Designer: John Hayward

Dimensions: Height: 3320 mm, Width: 970 mm

Inscription: panel 2a A MAN WHO LOOKS ON GLASS ON IT MAY STAY HIS EYE OR IF HE PLEASETH THROUGH IT PASS AND THEN THE HEAVEN ESPY panel 2c SAINT MICHAEL panel 2d THE SOULS OF THE