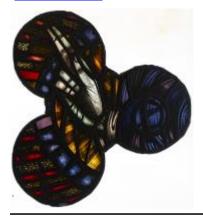

## St Michael and saints

Brief description: Stained glass depicting St Michael and other saints. Made by John Hayward, 1958

Colourful light showing St Michael carrying a sword and a set of scales, he is covered by large wings. Below him are three tiers of saints, kings and churchmen

Object type: light Number of objects: 4 Production date: 1958

Production period: 20th century, mid

Designer: John Hayward

Dimensions: Height: 3320 mm, Width: 970 mm

Inscription: panel 2a A MAN WHO LOOKS ON GLASS ON IT MAY STAY HIS EYE OR IF HE PLEASETH THROUGH IT PASS AND THEN THE HEAVEN ESPY panel 2c SAINT MICHAEL panel 2d THE SOULS OF THE