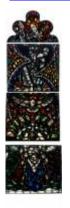

## St Michael and saints

Brief description: Stained glass depicting St Michael and other saints. Made by John Hayward, 1958

Colourful light showing St Michael carrying a sword and a set of scales, he is covered by large wings. Below him are three tiers of saints, kings and churchmen

Object type: light Number of objects: 4 Production date: 1958

Production period: 20th century, mid

Designer: John Hayward

Dimensions: Height: 3320 mm, Width: 970 mm

Inscription: panel 2a A MAN WHO LOOKS ON GLASS ON IT MAY STAY HIS EYE OR IF HE PLEASETH THROUGH IT PASS AND THEN THE HEAVEN ESPY panel 2c SAINT MICHAEL panel 2d THE SOULS OF THE