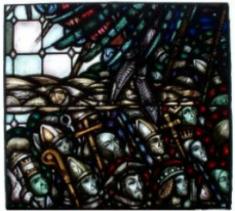

## St Michael and saints

Brief description: Stained glass depicting St Michael and other saints. Made by John Hayward, 1958

Colourful light showing St Michael carrying a sword and a set of scales, he is covered by large wings. Below him are three tiers of saints, kings and churchmen

Object type: light Number of objects: 4 Production date: 1958

Production period: 20th century, mid

Designer: John Hayward

Dimensions: Height: 3320 mm, Width: 970 mm

Inscription: panel 2a A MAN WHO LOOKS ON GLASS ON IT MAY STAY HIS EYE OR IF HE PLEASETH THROUGH IT PASS AND THEN THE HEAVEN ESPY panel 2c SAINT MICHAEL panel 2d THE SOULS OF THE