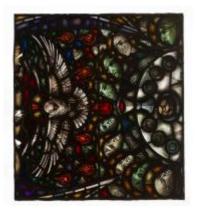

## **Arms of Diocese**

**Brief description:** Stained glass multi lobed panel from pinnacle of light. Made up of white rectangle quarries. Made by John Hayward, 1958.

Multi lobed light made of stained glass, which shows two angels with long pointed wings, robes with tasselled belts.