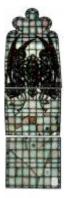

## **Arms of Diocese**

**Brief description:** Stained glass multi lobed panel from pinnacle of light. Made up of white rectangle quarries. Made by John Hayward, 1958.

Multi lobed light made of stained glass, which shows two angels with long pointed wings, robes with tasselled belts.

Object type: panel Number of objects: 1 Production date: 1958

Production period: 20th century, mid

Designer: John Hayward

Dimensions: Height: 640 mm, Width: 960 mm Inscription: on base John Hayward 1958

Acquisition: gift 1975