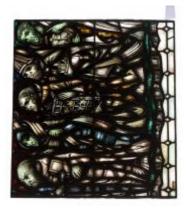

## **Arms of Diocese**

**Brief description:** Stained glass multi lobed panel from pinnacle of light. Made up of white rectangle quarries. Made by John Hayward, 1958.

Multi lobed light made of stained glass, which shows two angels with long pointed wings, robes with tasselled belts.

Object type: panel Number of objects: 1 Production date: 1958

Production period: 20th century, mid

Designer: John Hayward

Dimensions: Height: 640 mm, Width: 960 mm Inscription: on base John Hayward 1958

Acquisition: gift 1975