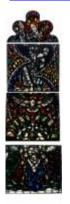

## **Arms of Diocese**

**Brief description:** Stained glass multi lobed panel from pinnacle of light. Made up of white rectangle quarries. Made by John Hayward, 1958.

Multi lobed light made of stained glass, which shows two angels with long pointed wings, robes with tasselled belts.

Object type: panel Number of objects: 1 Production date: 1958

Production period: 20th century, mid

Designer: John Hayward

Dimensions: Height: 640 mm, Width: 960 mm Inscription: on base John Hayward 1958

Acquisition: gift 1975