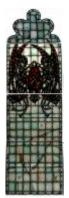

## **Arms of Diocese**

**Brief description:** Stained glass multi lobed panel from pinnacle of light. Made up of white rectangle quarries. Made by John Hayward, 1958.

Multi lobed light made of stained glass, which shows two angels with long pointed wings, robes with tasselled belts.

Object type: panel Number of objects: 1 Production date: 1958

Production period: 20th century, mid

Designer: John Hayward

Dimensions: Height: 640 mm, Width: 960 mm Inscription: on base John Hayward 1958

Acquisition: gift 1975