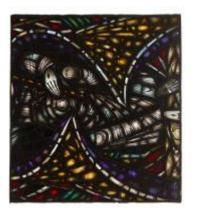

## **Arms of Diocese**

**Brief description:** Stained glass multi lobed panel from pinnacle of light. Made up of white rectangle quarries. Made by John Hayward, 1958.

Multi lobed light made of stained glass, which shows two angels with long pointed wings, robes with tasselled belts.