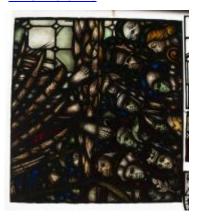

## **Arms of Diocese**

**Brief description:** Stained glass multi lobed panel from pinnacle of light. Made up of white rectangle quarries. Made by John Hayward, 1958.

Multi lobed light made of stained glass, which shows two angels with long pointed wings, robes with tasselled belts.

Object type: panel Number of objects: 1 Production date: 1958

Production period: 20th century, mid

Designer: John Hayward

Dimensions: Height: 640 mm, Width: 960 mm Inscription: on base John Hayward 1958

Acquisition: gift 1975