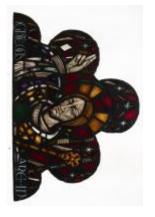

## **Arms of Diocese**

**Brief description:** Stained glass multi lobed panel from pinnacle of light. Made up of white rectangle quarries. Made by John Hayward, 1958.

Multi lobed light made of stained glass, which shows two angels with long pointed wings, robes with tasselled belts.

Object type: panel Number of objects: 1 Production date: 1958

Production period: 20th century, mid

Designer: John Hayward

Dimensions: Height: 640 mm, Width: 960 mm Inscription: on base John Hayward 1958

Acquisition: gift 1975