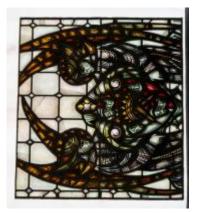

## **Arms of Diocese**

**Brief description:** Stained glass multi lobed panel from pinnacle of light. Made up of white rectangle quarries. Made by John Hayward, 1958.

Multi lobed light made of stained glass, which shows two angels with long pointed wings, robes with tasselled belts.

Object type: panel Number of objects: 1 Production date: 1958

Production period: 20th century, mid

Designer: John Hayward

Dimensions: Height: 640 mm, Width: 960 mm Inscription: on base John Hayward 1958

Acquisition: gift 1975