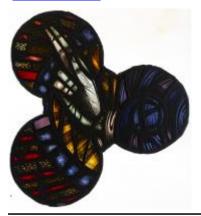

## **Arms of Diocese**

**Brief description:** Stained glass multi lobed panel from pinnacle of light. Made up of white rectangle quarries. Made by John Hayward, 1958.

Multi lobed light made of stained glass, which shows two angels with long pointed wings, robes with tasselled belts.

Object type: panel Number of objects: 1 Production date: 1958

Production period: 20th century, mid

Designer: John Hayward

Dimensions: Height: 640 mm, Width: 960 mm Inscription: on base John Hayward 1958

Acquisition: gift 1975