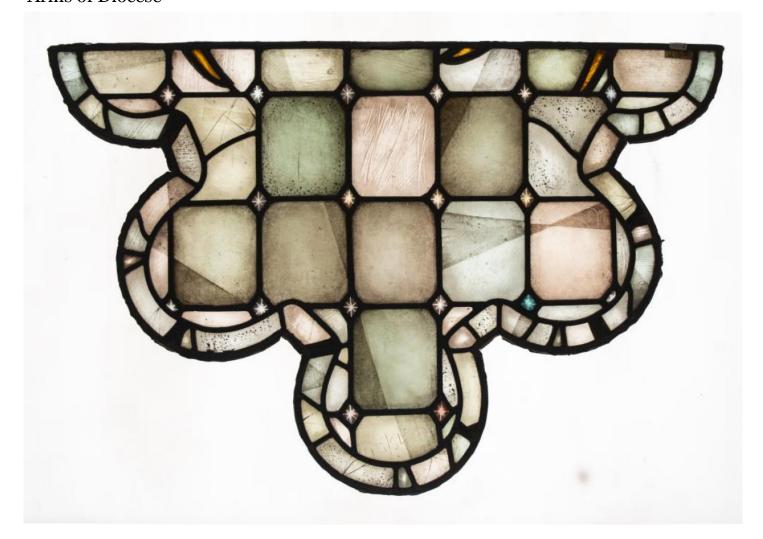

## **Arms of Diocese**

**Brief description:** Stained glass multi lobed panel from pinnacle of light. Made up of white rectangle quarries. Made by John Hayward, 1958.

Multi lobed light made of stained glass, which shows two angels with long pointed wings, robes with tasselled belts.

Object type: panel Number of objects: 1 Production date: 1958

Production period: 20th century, mid

Designer: John Hayward

Dimensions: Height: 640 mm, Width: 960 mm Inscription: on base John Hayward 1958

Acquisition: gift 1975

Acquisition source: Church Commissioners 1, Millbank,

London,SW1P 3JZ

This item is not currently on display and can only be viewed by

prior arrangement

Accession number: ELYGM:1975.1.1d

Permalink:

https://stainedglassmuseum.com/object/ELYGM:1975.1.1d