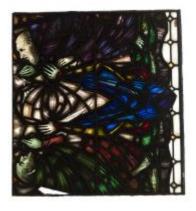

## **Arms of Diocese**

**Brief description:** Stained glass multi lobed panel from pinnacle of light. Made up of white rectangle quarries. Made by John Hayward, 1958.

Multi lobed light made of stained glass, which shows two angels with long pointed wings, robes with tasselled belts.