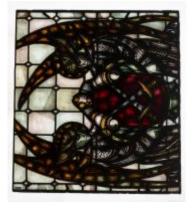

## **Arms of Diocese**

**Brief description:** Stained glass multi lobed panel from pinnacle of light. Made up of white rectangle quarries. Made by John Hayward, 1958.

Multi lobed light made of stained glass, which shows two angels with long pointed wings, robes with tasselled belts.

Object type: panel Number of objects: 1 Production date: 1958

Production period: 20th century, mid

Designer: John Hayward

Dimensions: Height: 640 mm, Width: 960 mm Inscription: on base John Hayward 1958

Acquisition: gift 1975