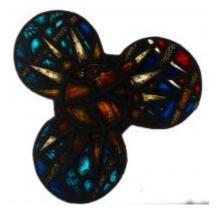

## **Arms of Diocese**

**Brief description:** Stained glass multi lobed panel from pinnacle of light. Made up of white rectangle quarries. Made by John Hayward, 1958.

Multi lobed light made of stained glass, which shows two angels with long pointed wings, robes with tasselled belts.

Object type: panel Number of objects: 1 Production date: 1958

Production period: 20th century, mid

Designer: John Hayward

Dimensions: Height: 640 mm, Width: 960 mm Inscription: on base John Hayward 1958

Acquisition: gift 1975