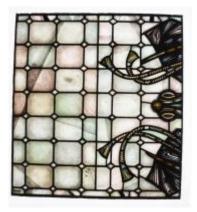

## **Arms of Diocese**

**Brief description:** Stained glass multi lobed panel from pinnacle of light. Made up of white rectangle quarries. Made by John Hayward, 1958.

Multi lobed light made of stained glass, which shows two angels with long pointed wings, robes with tasselled belts.

Object type: panel Number of objects: 1 Production date: 1958

Production period: 20th century, mid

Designer: John Hayward

Dimensions: Height: 640 mm, Width: 960 mm Inscription: on base John Hayward 1958

Acquisition: gift 1975