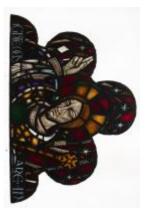

### **Arms of Diocese**

**Brief description:** Stained glass panel from top of light. Two angels are depicted holding shield of the Diocese of London. Made by John Hayward, 1958.

Top of stained glass panel, which shows two angels with long pointed wings, robes with tasselled belts.

Object type: panel

Number of objects: 1

Production date: 1958

Production period: 20th century, mid

**Designer: John Hayward** 

Dimensions: Height: 880 mm, Width: 970 mm

**Inscription:** latin words on red and white shield held by two angels on shield SANCTUS SANCTUS SANCTUS

Acquisition: gift 1975

Acquisition source: Church Commissioners 1, Millbank, London,SW1P 3JZ

This item is not currently on display and can only be viewed by prior arrangement

Accession number: ELYGM:1975.1.1c