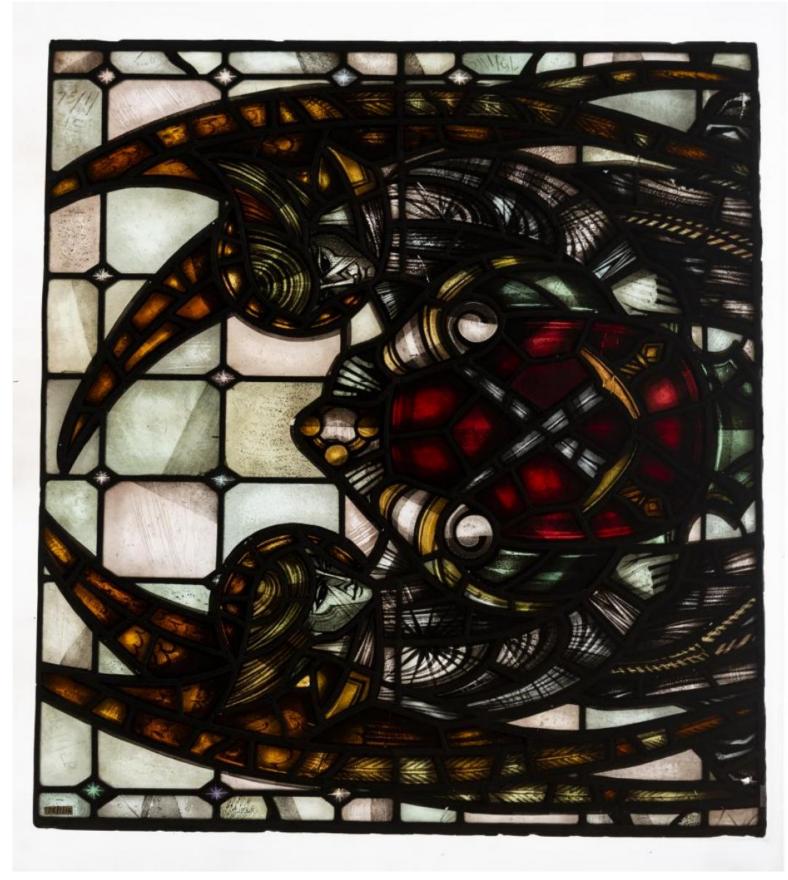

### **Arms of Diocese**

**Brief description:** Stained glass panel from top of light. Two angels are depicted holding shield of the Diocese of London. Made by John Hayward, 1958.

Top of stained glass panel, which shows two angels with long pointed wings, robes with tasselled belts.

Object type: panel

Number of objects: 1

Production date: 1958

Production period: 20th century, mid

**Designer: John Hayward** 

Dimensions: Height: 880 mm, Width: 970 mm

**Inscription:** latin words on red and white shield held by two angels on shield SANCTUS SANCTUS SANCTUS

Acquisition: gift 1975

Acquisition source: Church Commissioners 1, Millbank, London,SW1P 3JZ

This item is not currently on display and can only be viewed by prior arrangement

Accession number: ELYGM:1975.1.1c