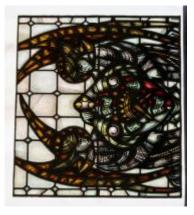

### **Arms of Diocese**

**Brief description:** Stained glass panel from top of light. Two angels are depicted holding shield of the Diocese of London. Made by John Hayward, 1958.

Top of stained glass panel, which shows two angels with long pointed wings, robes with tasselled belts.

Object type: panel

Number of objects: 1

Production date: 1958

Production period: 20th century, mid

**Designer: John Hayward** 

Dimensions: Height: 880 mm, Width: 970 mm

**Inscription:** latin words on red and white shield held by two angels on shield SANCTUS SANCTUS SANCTUS

Acquisition: gift 1975

Acquisition source: Church Commissioners 1, Millbank, London,SW1P 3JZ

This item is not currently on display and can only be viewed by prior arrangement

Accession number: ELYGM:1975.1.1c