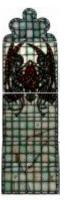

### **Arms of Diocese**

**Brief description:** Stained glass panel from top of light. Two angels are depicted holding shield of the Diocese of London. Made by John Hayward, 1958.

Top of stained glass panel, which shows two angels with long pointed wings, robes with tasselled belts.

Object type: panel

Number of objects: 1

Production date: 1958

Production period: 20th century, mid

**Designer: John Hayward** 

Dimensions: Height: 880 mm, Width: 970 mm

**Inscription:** latin words on red and white shield held by two angels on shield SANCTUS SANCTUS SANCTUS