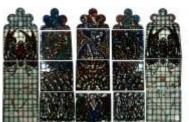

### **Arms of Diocese**

**Brief description:** Stained glass panel from top of light. Two angels are depicted holding shield of the Diocese of London. Made by John Hayward, 1958.

Top of stained glass panel, which shows two angels with long pointed wings, robes with tasselled belts.

Object type: panel

Number of objects: 1

Production date: 1958

Production period: 20th century, mid

**Designer: John Hayward** 

Dimensions: Height: 880 mm, Width: 970 mm

**Inscription:** latin words on red and white shield held by two angels on shield SANCTUS SANCTUS SANCTUS