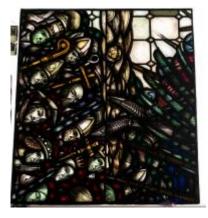

### **Arms of Diocese**

**Brief description:** Stained glass panel from top of light. Two angels are depicted holding shield of the Diocese of London. Made by John Hayward, 1958.

Top of stained glass panel, which shows two angels with long pointed wings, robes with tasselled belts.

Object type: panel

Number of objects: 1

Production date: 1958

Production period: 20th century, mid

**Designer: John Hayward** 

Dimensions: Height: 880 mm, Width: 970 mm

**Inscription:** latin words on red and white shield held by two angels on shield SANCTUS SANCTUS SANCTUS

### Arms of Diocese