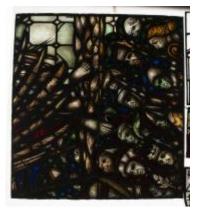

### **Arms of Diocese**

**Brief description:** Stained glass panel from top of light. Two angels are depicted holding shield of the Diocese of London. Made by John Hayward, 1958.

Top of stained glass panel, which shows two angels with long pointed wings, robes with tasselled belts.

Object type: panel

Number of objects: 1

Production date: 1958

Production period: 20th century, mid

**Designer: John Hayward** 

Dimensions: Height: 880 mm, Width: 970 mm

**Inscription:** latin words on red and white shield held by two angels on shield SANCTUS SANCTUS SANCTUS