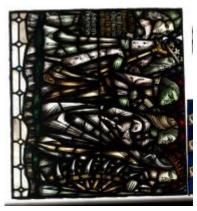

### **Arms of Diocese**

**Brief description:** Stained glass panel from top of light. Two angels are depicted holding shield of the Diocese of London. Made by John Hayward, 1958.

Top of stained glass panel, which shows two angels with long pointed wings, robes with tasselled belts.

Object type: panel

Number of objects: 1

Production date: 1958

Production period: 20th century, mid

**Designer: John Hayward** 

Dimensions: Height: 880 mm, Width: 970 mm

**Inscription:** latin words on red and white shield held by two angels on shield SANCTUS SANCTUS SANCTUS