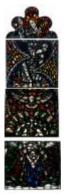

### **Arms of Diocese**

**Brief description:** Stained glass panel from top of light. Two angels are depicted holding shield of the Diocese of London. Made by John Hayward, 1958.

Top of stained glass panel, which shows two angels with long pointed wings, robes with tasselled belts.

Object type: panel

Number of objects: 1

Production date: 1958

Production period: 20th century, mid

**Designer: John Hayward** 

Dimensions: Height: 880 mm, Width: 970 mm

**Inscription:** latin words on red and white shield held by two angels on shield SANCTUS SANCTUS SANCTUS

### Arms of Diocese