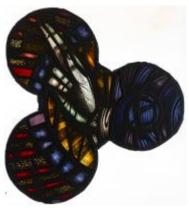

Dimensions: Height: 970 mm, Width: 890 mm

Inscription: on base John Hayward 1958

Acquisition: gift 1975

Acquisition source: Church Commissioners 1, Millbank, London,SW1P 3JZ

This item is not currently on display and can only be viewed by prior arrangement

Accession number: ELYGM:1975.1.1a

Permalink: https://stainedglassmuseum.com/object/ELYGM:1975.1.1a

## Related objects

## ELYGM:1975.1



## ELYGM:1975.1.1



ELYGM:1975.1.1b





ELYGM:1975.1.1a



## ELYGM:1975.1.1c



## ELYGM:1975.1.1d



## ELYGM:1975.1.2



ELYGM:1975.1.2a



# ELYGM:1975.1.1a



### ELYGM:1975.1.2b



## ELYGM:1975.1.2c



## ELYGM:1975.1.2d





ELYGM:1975.1.2e



ELYGM:1975.1.3



ELYGM:1975.1.3a



ELYGM:1975.1.3b



# ELYGM:1975.1.1a



## ELYGM:1975.1.3c



#### ELYGM:1975.1.3d



## ELYGM:1975.1.3e





ELYGM:1975.1.4



## ELYGM:1975.1.4a



## ELYGM:1975.1.4b



## ELYGM:1975.1.4c



Downloaded 19 May 2024 8:23 pm Page 6/9 Copyright (c) Stained Glass Museum 2019-2024 Website: https://stainedglassmuseum.com

## ELYGM:1975.1.1a



ELYGM:1975.1.4d



## ELYGM:1975.1.4e



## ELYGM:1975.1.5



## ELYGM:1975.1.5a



ELYGM:1975.1.5b

Downloaded 19 May 2024 8:23 pm Page 7/9 Copyright (c) Stained Glass Museum 2019-2024 Website: https://stainedglassmuseum.com



# ELYGM:1975.1.1a



### ELYGM:1975.1.5c



### ELYGM:1975.1.5d





## Arms of Diocese



Downloaded 19 May 2024 8:23 pm Page 9/9 Copyright (c) Stained Glass Museum 2019-2024 Website: https://stainedglassmuseum.com