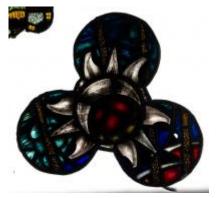

## **Arms of Diocese**

**Brief description:** Stained glass from the base of a light. Composed of white rectangular quarries of slab glass. Made by John Hayward, 1958

Base of stained glass panel, which shows two angels with long pointed wings, robes with tasselled belts.

Object type: panel

Number of objects: 1

Production date: 1958

Production period: 20th century, mid

**Designer: John Hayward** 

Dimensions: Height: 970 mm, Width: 890 mm

Inscription: on base John Hayward 1958