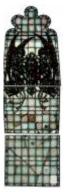

## **Arms of Diocese**

**Brief description:** Stained glass from the base of a light. Composed of white rectangular quarries of slab glass. Made by John Hayward, 1958

Base of stained glass panel, which shows two angels with long pointed wings, robes with tasselled belts.

Object type: panel

Number of objects: 1

Production date: 1958

Production period: 20th century, mid

**Designer: John Hayward** 

Dimensions: Height: 970 mm, Width: 890 mm

Inscription: on base John Hayward 1958