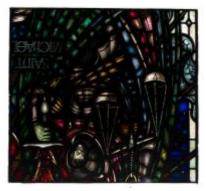

## **Arms of Diocese**

**Brief description:** Stained glass from the base of a light. Composed of white rectangular quarries of slab glass. Made by John Hayward, 1958

Base of stained glass panel, which shows two angels with long pointed wings, robes with tasselled belts.