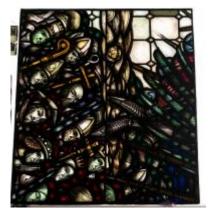

## **Arms of Diocese**

**Brief description:** Stained glass from the base of a light. Composed of white rectangular quarries of slab glass. Made by John Hayward, 1958

Base of stained glass panel, which shows two angels with long pointed wings, robes with tasselled belts.

Object type: panel

Number of objects: 1

Production date: 1958

Production period: 20th century, mid

**Designer: John Hayward** 

Dimensions: Height: 970 mm, Width: 890 mm

Inscription: on base John Hayward 1958