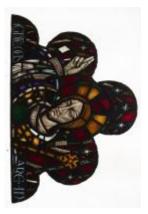

## **Arms of Diocese**

**Brief description:** Stained glass from the base of a light. Composed of white rectangular quarries of slab glass. Made by John Hayward, 1958

Base of stained glass panel, which shows two angels with long pointed wings, robes with tasselled belts.

Object type: panel

Number of objects: 1

Production date: 1958

Production period: 20th century, mid

**Designer: John Hayward** 

Dimensions: Height: 970 mm, Width: 890 mm

Inscription: on base John Hayward 1958