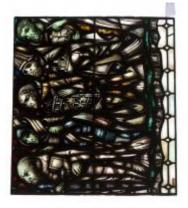

m

Inscription: on base John Hayward 1958

Acquisition: gift 1975

Acquisition source: Church Commissioners 1, Millbank, London,SW1P 3JZ

This item is not currently on display and can only be viewed by prior arrangement

Accession number: ELYGM:1975.1.1a

Permalink: https://stainedglassmuseum.com/object/ELYGM:1975.1.1a

## Related objects

## ELYGM:1975.1



## ELYGM:1975.1.1



ELYGM:1975.1.1b





ELYGM:1975.1.1a



## ELYGM:1975.1.1c



## ELYGM:1975.1.1d



## ELYGM:1975.1.2



ELYGM:1975.1.2a



# ELYGM:1975.1.1a



### ELYGM:1975.1.2b



## ELYGM:1975.1.2c



## ELYGM:1975.1.2d





ELYGM:1975.1.2e



ELYGM:1975.1.3



ELYGM:1975.1.3a



ELYGM:1975.1.3b



# ELYGM:1975.1.1a



## ELYGM:1975.1.3c



#### ELYGM:1975.1.3d



## ELYGM:1975.1.3e





ELYGM:1975.1.4



## ELYGM:1975.1.4a



## ELYGM:1975.1.4b



## ELYGM:1975.1.4c



Downloaded 19 May 2024 8:23 pm Page 6/9 Copyright (c) Stained Glass Museum 2019-2024 Website: https://stainedglassmuseum.com

## ELYGM:1975.1.1a



ELYGM:1975.1.4d



## ELYGM:1975.1.4e



## ELYGM:1975.1.5



## ELYGM:1975.1.5a



ELYGM:1975.1.5b

Downloaded 19 May 2024 8:23 pm Page 7/9 Copyright (c) Stained Glass Museum 2019-2024 Website: https://stainedglassmuseum.com



# ELYGM:1975.1.1a



### ELYGM:1975.1.5c



### ELYGM:1975.1.5d





## Arms of Diocese



Downloaded 19 May 2024 8:23 pm Page 9/9 Copyright (c) Stained Glass Museum 2019-2024 Website: https://stainedglassmuseum.com