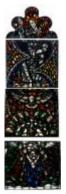

## **Arms of Diocese**

**Brief description:** Stained glass from the base of a light. Composed of white rectangular quarries of slab glass. Made by John Hayward, 1958

Base of stained glass panel, which shows two angels with long pointed wings, robes with tasselled belts.

Object type: panel

Number of objects: 1

Production date: 1958

Production period: 20th century, mid

**Designer: John Hayward** 

Dimensions: Height: 970 mm, Width: 890 mm

Inscription: on base John Hayward 1958