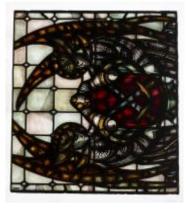

## **Arms of Diocese**

**Brief description:** Stained glass from the base of a light. Composed of white rectangular quarries of slab glass. Made by John Hayward, 1958

Base of stained glass panel, which shows two angels with long pointed wings, robes with tasselled belts.

Object type: panel

Number of objects: 1

Production date: 1958

Production period: 20th century, mid

**Designer: John Hayward** 

Dimensions: Height: 970 mm, Width: 890 mm

Inscription: on base John Hayward 1958