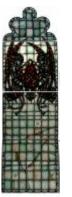

## **Arms of Diocese**

**Brief description:** Stained glass from the base of a light. Composed of white rectangular quarries of slab glass. Made by John Hayward, 1958

Base of stained glass panel, which shows two angels with long pointed wings, robes with tasselled belts.

Object type: panel

Number of objects: 1

Production date: 1958

Production period: 20th century, mid

**Designer: John Hayward** 

Dimensions: Height: 970 mm, Width: 890 mm

Inscription: on base John Hayward 1958

Acquisition: gift 1975

Acquisition source: Church Commissioners 1, Millbank, London,SW1P 3JZ

This item is not currently on display and can only be viewed by prior arrangement

Accession number: ELYGM:1975.1.1a