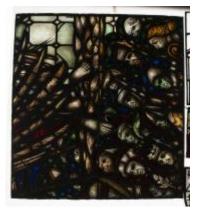

## **Arms of Diocese**

**Brief description:** Stained glass from the base of a light. Composed of white rectangular quarries of slab glass. Made by John Hayward, 1958

Base of stained glass panel, which shows two angels with long pointed wings, robes with tasselled belts.

Object type: panel

Number of objects: 1

Production date: 1958

Production period: 20th century, mid

**Designer: John Hayward** 

Dimensions: Height: 970 mm, Width: 890 mm

Inscription: on base John Hayward 1958