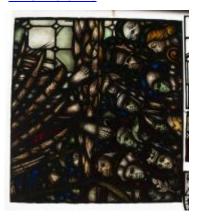

## Arms of Diocese of London

**Brief description:** Stained glass light made up of 4 panels. The second panel depicts the coat of arms of the Diocese of London being supported by two angels. Made by John Hayward, 1958.

A stained glass light showing two angels holding a coat of arms of the Diocese of London, Gules, two swords in saltire proper, hilts and pommels Or.

Object type: light

Number of objects: 4
Production date: 1958