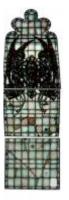

## Arms of Diocese of London

**Brief description:** Stained glass light made up of 4 panels. The second panel depicts the coat of arms of the Diocese of London being supported by two angels. Made by John Hayward, 1958.

A stained glass light showing two angels holding a coat of arms of the Diocese of London, Gules, two swords in saltire proper, hilts and pommels Or.

Object type: light

Number of objects: 4
Production date: 1958

Production period: 20th century, mid

Designer: John Hayward

Dimensions: Height: 3320 mm, Width: 970 mm

Inscription: panel 1a John Hayward 1958 on shield SANCTUS SANCTUS SANCTUS

Acquisition: gift 1975

Acquisition source: Church Commissioners 1, Millbank, London,SW1P 3JZ