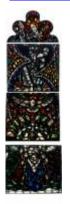

## Arms of Diocese of London

**Brief description:** Stained glass light made up of 4 panels. The second panel depicts the coat of arms of the Diocese of London being supported by two angels. Made by John Hayward, 1958.

A stained glass light showing two angels holding a coat of arms of the Diocese of London, Gules, two swords in saltire proper, hilts and pommels Or.

Object type: light

Number of objects: 4
Production date: 1958

Production period: 20th century, mid

Designer: John Hayward

Dimensions: Height: 3320 mm, Width: 970 mm

Inscription: panel 1a John Hayward 1958 on shield SANCTUS SANCTUS SANCTUS

Acquisition: gift 1975

Acquisition source: Church Commissioners 1, Millbank, London,SW1P 3JZ