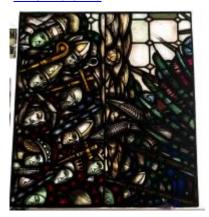

## Arms of Diocese of London

**Brief description:** Stained glass light made up of 4 panels. The second panel depicts the coat of arms of the Diocese of London being supported by two angels. Made by John Hayward, 1958.

A stained glass light showing two angels holding a coat of arms of the Diocese of London, Gules, two swords in saltire proper, hilts and pommels Or.

Object type: light

Number of objects: 4
Production date: 1958

Production period: 20th century, mid

Designer: John Hayward

Dimensions: Height: 3320 mm, Width: 970 mm

Inscription: panel 1a John Hayward 1958 on shield SANCTUS SANCTUS SANCTUS

Acquisition: gift 1975

Acquisition source: Church Commissioners 1, Millbank, London,SW1P 3JZ