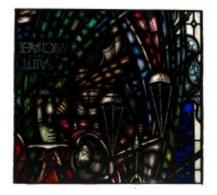

## Arms of Diocese of London

**Brief description:** Stained glass light made up of 4 panels. The second panel depicts the coat of arms of the Diocese of London being supported by two angels. Made by John Hayward, 1958.

A stained glass light showing two angels holding a coat of arms of the Diocese of London, Gules, two swords in saltire proper, hilts and pommels Or.

Object type: light

Number of objects: 4
Production date: 1958