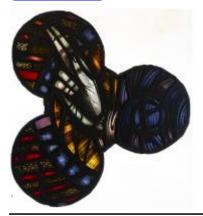

## Arms of Diocese of London

**Brief description:** Stained glass light made up of 4 panels. The second panel depicts the coat of arms of the Diocese of London being supported by two angels. Made by John Hayward, 1958.

A stained glass light showing two angels holding a coat of arms of the Diocese of London, Gules, two swords in saltire proper, hilts and pommels Or.

Object type: light

Number of objects: 4
Production date: 1958