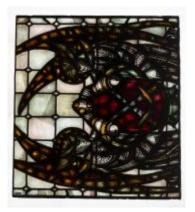

## Arms of Diocese of London

**Brief description:** Stained glass light made up of 4 panels. The second panel depicts the coat of arms of the Diocese of London being supported by two angels. Made by John Hayward, 1958.

A stained glass light showing two angels holding a coat of arms of the Diocese of London, Gules, two swords in saltire proper, hilts and pommels Or.

Object type: light

Number of objects: 4
Production date: 1958

Production period: 20th century, mid

Designer: John Hayward

Dimensions: Height: 3320 mm, Width: 970 mm

Inscription: panel 1a John Hayward 1958 on shield SANCTUS SANCTUS SANCTUS

Acquisition: gift 1975

Acquisition source: Church Commissioners 1, Millbank, London,SW1P 3JZ