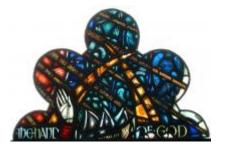

## Arms of Diocese of London

**Brief description:** Stained glass light made up of 4 panels. The second panel depicts the coat of arms of the Diocese of London being supported by two angels. Made by John Hayward, 1958.

A stained glass light showing two angels holding a coat of arms of the Diocese of London, Gules, two swords in saltire proper, hilts and pommels Or.

Object type: light

Number of objects: 4
Production date: 1958