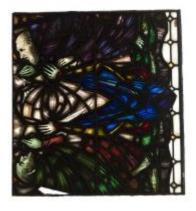

## Arms of Diocese of London

**Brief description:** Stained glass light made up of 4 panels. The second panel depicts the coat of arms of the Diocese of London being supported by two angels. Made by John Hayward, 1958.

A stained glass light showing two angels holding a coat of arms of the Diocese of London, Gules, two swords in saltire proper, hilts and pommels Or.

Object type: light

Number of objects: 4
Production date: 1958