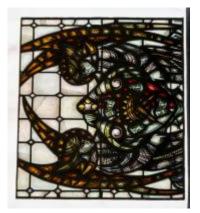

## Arms of Diocese of London

**Brief description:** Stained glass light made up of 4 panels. The second panel depicts the coat of arms of the Diocese of London being supported by two angels. Made by John Hayward, 1958.

A stained glass light showing two angels holding a coat of arms of the Diocese of London, Gules, two swords in saltire proper, hilts and pommels Or.

Object type: light

Number of objects: 4
Production date: 1958