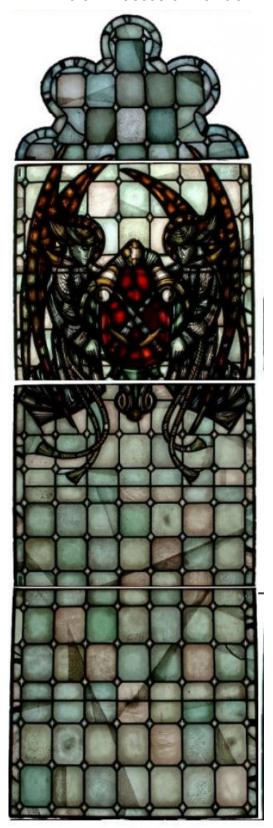

## Arms of Diocese of London

**Brief description:** Stained glass light made up of 4 panels. The second panel depicts the coat of arms of the Diocese of London being supported by two angels. Made by John Hayward, 1958.

A stained glass light showing two angels holding a coat of arms of the Diocese of London, Gules, two swords in saltire proper, hilts and pommels Or.

Object type: light

Number of objects: 4
Production date: 1958

Production period: 20th century, mid

Designer: John Hayward

Dimensions: Height: 3320 mm, Width: 970 mm

Inscription: panel 1a John Hayward 1958 on shield SANCTUS SANCTUS SANCTUS

Acquisition: gift 1975

Acquisition source: Church Commissioners 1, Millbank, London,SW1P 3JZ