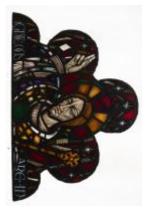

## Arms of Diocese of London

**Brief description:** Stained glass light made up of 4 panels. The second panel depicts the coat of arms of the Diocese of London being supported by two angels. Made by John Hayward, 1958.

A stained glass light showing two angels holding a coat of arms of the Diocese of London, Gules, two swords in saltire proper, hilts and pommels Or.

Object type: light

Number of objects: 4
Production date: 1958