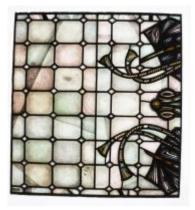

## Arms of Diocese of London

**Brief description:** Stained glass light made up of 4 panels. The second panel depicts the coat of arms of the Diocese of London being supported by two angels. Made by John Hayward, 1958.

A stained glass light showing two angels holding a coat of arms of the Diocese of London, Gules, two swords in saltire proper, hilts and pommels Or.

Object type: light

Number of objects: 4
Production date: 1958