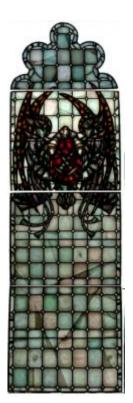

## Arms of Diocese of London

**Brief description:** Stained glass light made up of 4 panels. The second panel depicts the coat of arms of the Diocese of London being supported by two angels. Made by John Hayward, 1958.

A stained glass light showing two angels holding a coat of arms of the Diocese of London, Gules, two swords in saltire proper, hilts and pommels Or.

Object type: light

Number of objects: 4
Production date: 1958

Production period: 20th century, mid

Designer: John Hayward

Dimensions: Height: 3320 mm, Width: 970 mm

Inscription: panel 1a John Hayward 1958 on shield SANCTUS SANCTUS SANCTUS

Acquisition: gift 1975

Acquisition source: Church Commissioners 1, Millbank, London,SW1P 3JZ