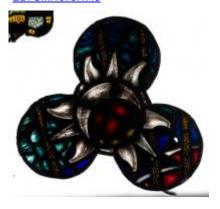

## Arms of Diocese of London

**Brief description:** Stained glass light made up of 4 panels. The second panel depicts the coat of arms of the Diocese of London being supported by two angels. Made by John Hayward, 1958.

A stained glass light showing two angels holding a coat of arms of the Diocese of London, Gules, two swords in saltire proper, hilts and pommels Or.

Object type: light

Number of objects: 4
Production date: 1958