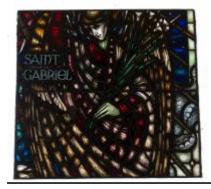

## Arms of Diocese of London

**Brief description:** Stained glass light made up of 4 panels. The second panel depicts the coat of arms of the Diocese of London being supported by two angels. Made by John Hayward, 1958.

A stained glass light showing two angels holding a coat of arms of the Diocese of London, Gules, two swords in saltire proper, hilts and pommels Or.

Object type: light

Number of objects: 4
Production date: 1958