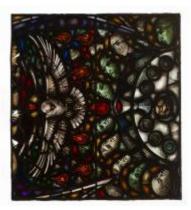

## Arms of Diocese of London

**Brief description:** Stained glass light made up of 4 panels. The second panel depicts the coat of arms of the Diocese of London being supported by two angels. Made by John Hayward, 1958.

A stained glass light showing two angels holding a coat of arms of the Diocese of London, Gules, two swords in saltire proper, hilts and pommels Or.

Object type: light

Number of objects: 4
Production date: 1958