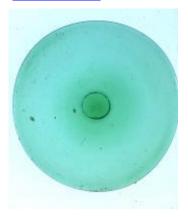

## quarry

Brief description: quarry from the box of glass fragments from J.W. Knowles

studio

Object type: glass fragment

Number of objects: 1
Production date: 1844

Production period: 19th century

Dimensions: Height: 98 mm, Width: 120 mm

Inscription: Owen Wilson Glazed these windows Nov 10th 1844

Acquisition: gift 12.2018

Acquisition source: Murray, J.

This item is not currently on display and can only be viewed by prior

arrangement

Accession number: ELYGM:2018.4.9j