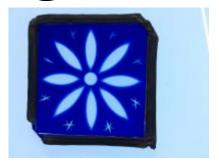

## quarry

Brief description: quarry from the box of glass fragments from J.W. Knowles

studio

Object type: glass fragment

Number of objects: 1
Production date: 1844

Production period: 19th century

Dimensions: Height: 98 mm, Width: 120 mm

Inscription: Owen Wilson Glazed these windows Nov 10th 1844

Acquisition: gift 12.2018

Acquisition source: Murray, J.

This item is not currently on display and can only be viewed by prior

arrangement

Accession number: ELYGM:2018.4.9j