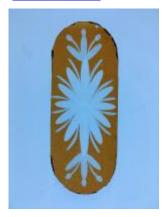

## quarry

Brief description: quarry from the box of glass fragments from J.W. Knowles

studio

Object type: glass fragment

Number of objects: 1
Production date: 1844

Production period: 19th century

Dimensions: Height: 98 mm, Width: 120 mm

Inscription: Owen Wilson Glazed these windows Nov 10th 1844

Acquisition: gift 12.2018

Acquisition source: Murray, J.

This item is not currently on display and can only be viewed by prior

arrangement

Accession number: ELYGM:2018.4.9j