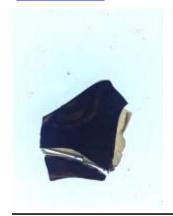

## quarry

Brief description: quarry from the box of glass fragments from J.W. Knowles

studio

Object type: glass fragment

Number of objects: 1
Production date: 1844

Production period: 19th century

Dimensions: Height: 98 mm, Width: 120 mm

Inscription: Owen Wilson Glazed these windows Nov 10th 1844

Acquisition: gift 12.2018

Acquisition source: Murray, J.

This item is not currently on display and can only be viewed by prior

arrangement

Accession number: ELYGM:2018.4.9j