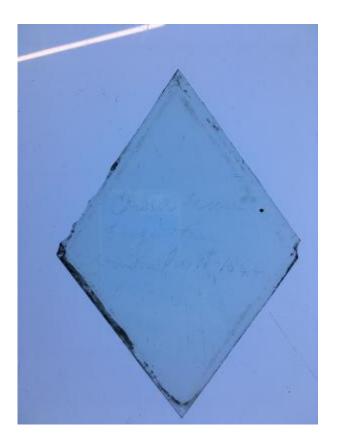

## quarry

Brief description: quarry from the box of glass fragments from J.W. Knowles

studio

Object type: glass fragment

Number of objects: 1
Production date: 1844

Production period: 19th century

Dimensions: Height: 98 mm, Width: 120 mm

Inscription: Owen Wilson Glazed these windows Nov 10th 1844

Acquisition: gift 12.2018

Acquisition source: Murray, J.

This item is not currently on display and can only be viewed by prior

arrangement

Accession number: ELYGM:2018.4.9j