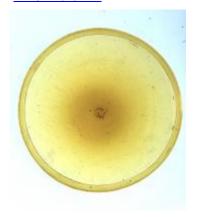

## quarry

Brief description: quarry from the box of glass fragments from J.W. Knowles

studio

Object type: glass fragment

Number of objects: 1
Production date: 1844

Production period: 19th century

Dimensions: Height: 98 mm, Width: 120 mm

Inscription: Owen Wilson Glazed these windows Nov 10th 1844

Acquisition: gift 12.2018

Acquisition source: Murray, J.

This item is not currently on display and can only be viewed by prior

arrangement

Accession number: ELYGM:2018.4.9j