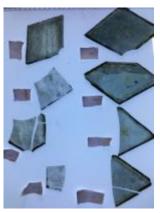

## quarry

Brief description: quarry from the box of glass fragments from J.W. Knowles

studio

Object type: glass fragment

Number of objects: 1
Production date: 1844

Production period: 19th century

Dimensions: Height: 98 mm, Width: 120 mm

Inscription: Owen Wilson Glazed these windows Nov 10th 1844

Acquisition: gift 12.2018

Acquisition source: Murray, J.

This item is not currently on display and can only be viewed by prior

arrangement

Accession number: ELYGM:2018.4.9j