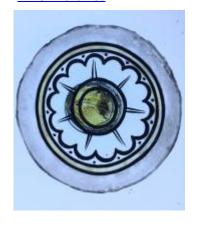

## quarry

Brief description: quarry from the box of glass fragments from J.W. Knowles

studio

Object type: glass fragment

Number of objects: 1
Production date: 1844

Production period: 19th century

Dimensions: Height: 98 mm, Width: 120 mm

Inscription: Owen Wilson Glazed these windows Nov 10th 1844

Acquisition: gift 12.2018

Acquisition source: Murray, J.

This item is not currently on display and can only be viewed by prior

arrangement

Accession number: ELYGM:2018.4.9j