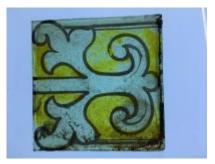

## quarry

Brief description: quarry from the box of glass fragments from J.W. Knowles

studio

Object type: glass fragment

Number of objects: 1
Production date: 1844

Production period: 19th century

Dimensions: Height: 98 mm, Width: 120 mm

Inscription: Owen Wilson Glazed these windows Nov 10th 1844

Acquisition: gift 12.2018

Acquisition source: Murray, J.

This item is not currently on display and can only be viewed by prior

arrangement

Accession number: ELYGM:2018.4.9j