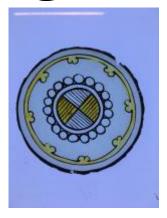

## quarry

Brief description: quarry from the box of glass fragments from J.W. Knowles

studio

Object type: glass fragment

Number of objects: 1
Production date: 1844

Production period: 19th century

Dimensions: Height: 98 mm, Width: 120 mm

Inscription: Owen Wilson Glazed these windows Nov 10th 1844

Acquisition: gift 12.2018

Acquisition source: Murray, J.

This item is not currently on display and can only be viewed by prior

arrangement

Accession number: ELYGM:2018.4.9j