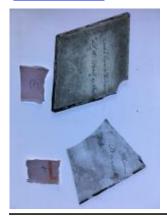

## quarry

Brief description: quarry from the box of glass fragments from J.W. Knowles

studio

Object type: glass fragment

Number of objects: 1
Production date: 1844

Production period: 19th century

Dimensions: Height: 98 mm, Width: 120 mm

Inscription: Owen Wilson Glazed these windows Nov 10th 1844

Acquisition: gift 12.2018

Acquisition source: Murray, J.

This item is not currently on display and can only be viewed by prior

arrangement

Accession number: ELYGM:2018.4.9j