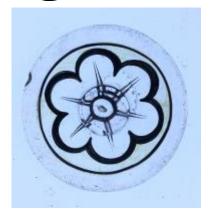

## quarry

Brief description: quarry from the box of glass fragments from J.W. Knowles

studio

Object type: glass fragment

Number of objects: 1
Production date: 1844

Production period: 19th century

Dimensions: Height: 98 mm, Width: 120 mm

Inscription: Owen Wilson Glazed these windows Nov 10th 1844

Acquisition: gift 12.2018

Acquisition source: Murray, J.

This item is not currently on display and can only be viewed by prior

arrangement

Accession number: ELYGM:2018.4.9j