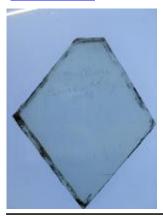

## quarry

Brief description: quarry from the box of glass fragments from J.W. Knowles

studio

Object type: glass fragment

Number of objects: 1
Production date: 1844

Production period: 19th century

Dimensions: Height: 98 mm, Width: 120 mm

Inscription: Owen Wilson Glazed these windows Nov 10th 1844

Acquisition: gift 12.2018

Acquisition source: Murray, J.

This item is not currently on display and can only be viewed by prior

arrangement

Accession number: ELYGM:2018.4.9j