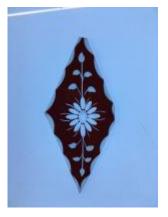

## quarry

Brief description: quarry from the box of glass fragments from J.W. Knowles

studio

Object type: glass fragment

Number of objects: 1
Production date: 1844

Production period: 19th century

Dimensions: Height: 98 mm, Width: 120 mm

Inscription: Owen Wilson Glazed these windows Nov 10th 1844

Acquisition: gift 12.2018

Acquisition source: Murray, J.

This item is not currently on display and can only be viewed by prior

arrangement

Accession number: ELYGM:2018.4.9j