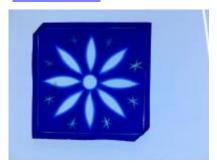

## quarry

Brief description: quarry from the box of glass fragments from J.W. Knowles

studio

Object type: glass fragment

Number of objects: 1
Production date: 1844

Production period: 19th century

Dimensions: Height: 98 mm, Width: 120 mm

Inscription: Owen Wilson Glazed these windows Nov 10th 1844

Acquisition: gift 12.2018

Acquisition source: Murray, J.

This item is not currently on display and can only be viewed by prior

arrangement

Accession number: ELYGM:2018.4.9j