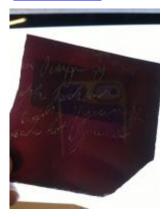

## quarry

Brief description: quarry from the box of glass fragments from J.W. Knowles

studio

Object type: glass fragment

Number of objects: 1
Production date: 1844

Production period: 19th century

Dimensions: Height: 98 mm, Width: 120 mm

Inscription: Owen Wilson Glazed these windows Nov 10th 1844

Acquisition: gift 12.2018

Acquisition source: Murray, J.

This item is not currently on display and can only be viewed by prior

arrangement

Accession number: ELYGM:2018.4.9j