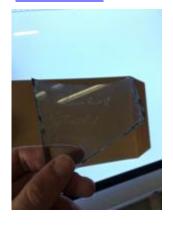

## quarry

Brief description: quarry from the box of glass fragments from J.W. Knowles

studio

Object type: glass fragment

Number of objects: 1
Production date: 1844

Production period: 19th century

Dimensions: Height: 98 mm, Width: 120 mm

Inscription: Owen Wilson Glazed these windows Nov 10th 1844

Acquisition: gift 12.2018

Acquisition source: Murray, J.

This item is not currently on display and can only be viewed by prior

arrangement

Accession number: ELYGM:2018.4.9j