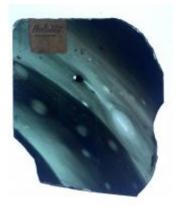

## quarry

Brief description: quarry from the box of glass fragments from J.W. Knowles

studio

Object type: glass fragment

Number of objects: 1
Production date: 1844

Production period: 19th century

Dimensions: Height: 98 mm, Width: 120 mm

Inscription: Owen Wilson Glazed these windows Nov 10th 1844

Acquisition: gift 12.2018

Acquisition source: Murray, J.

This item is not currently on display and can only be viewed by prior

arrangement

Accession number: ELYGM:2018.4.9j