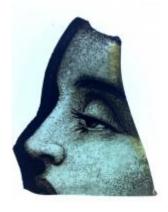

## quarry

Brief description: quarry from the box of glass fragments from J.W. Knowles

studio

Object type: glass fragment

Number of objects: 1
Production date: 1844

Production period: 19th century

Dimensions: Height: 98 mm, Width: 120 mm

Inscription: Owen Wilson Glazed these windows Nov 10th 1844

Acquisition: gift 12.2018

Acquisition source: Murray, J.

This item is not currently on display and can only be viewed by prior

arrangement

Accession number: ELYGM:2018.4.9j