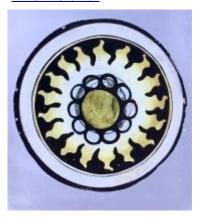

## quarry

Brief description: quarry from the box of glass fragments from J.W. Knowles

studio

Object type: glass fragment

Number of objects: 1
Production date: 1844

Production period: 19th century

Dimensions: Height: 98 mm, Width: 120 mm

Inscription: Owen Wilson Glazed these windows Nov 10th 1844

Acquisition: gift 12.2018

Acquisition source: Murray, J.

This item is not currently on display and can only be viewed by prior

arrangement

Accession number: ELYGM:2018.4.9j