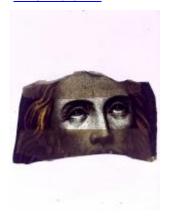

## quarry

Brief description: quarry from the box of glass fragments from J.W. Knowles

studio

Object type: glass fragment

Number of objects: 1
Production date: 1844

Production period: 19th century

Dimensions: Height: 98 mm, Width: 120 mm

Inscription: Owen Wilson Glazed these windows Nov 10th 1844

Acquisition: gift 12.2018

Acquisition source: Murray, J.

This item is not currently on display and can only be viewed by prior

arrangement

Accession number: ELYGM:2018.4.9j