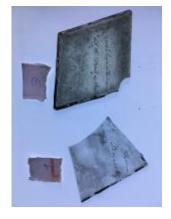

## quarry

Brief description: quarry from the box of glass fragments from J.W. Knowles

studio

Object type: glass fragment

Number of objects: 1
Production date: 1844

Production period: 19th century

Dimensions: Height: 98 mm, Width: 120 mm

Inscription: Owen Wilson Glazed these windows Nov 10th 1844

Acquisition: gift 12.2018

Acquisition source: Murray, J.

This item is not currently on display and can only be viewed by prior

arrangement

Accession number: ELYGM:2018.4.9j