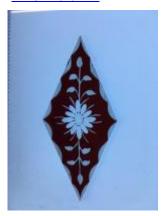

## quarry

Brief description: quarry from the box of glass fragments from J.W. Knowles

studio

Object type: glass fragment

Number of objects: 1
Production date: 1844

Production period: 19th century

Dimensions: Height: 98 mm, Width: 120 mm

Inscription: Owen Wilson Glazed these windows Nov 10th 1844

Acquisition: gift 12.2018

Acquisition source: Murray, J.

This item is not currently on display and can only be viewed by prior

arrangement

Accession number: ELYGM:2018.4.9j