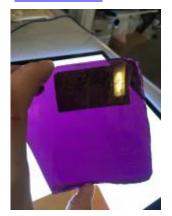

## quarry

Brief description: quarry from the box of glass fragments from J.W. Knowles

studio

Object type: glass fragment

Number of objects: 1
Production date: 1844

Production period: 19th century

Dimensions: Height: 98 mm, Width: 120 mm

Inscription: Owen Wilson Glazed these windows Nov 10th 1844

Acquisition: gift 12.2018

Acquisition source: Murray, J.

This item is not currently on display and can only be viewed by prior

arrangement

Accession number: ELYGM:2018.4.9j