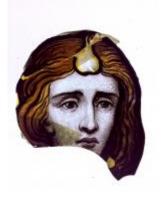

## quarry

Brief description: quarry from the box of glass fragments from J.W. Knowles

studio

Object type: glass fragment

Number of objects: 1
Production date: 1844

Production period: 19th century

Dimensions: Height: 98 mm, Width: 120 mm

Inscription: Owen Wilson Glazed these windows Nov 10th 1844

Acquisition: gift 12.2018

Acquisition source: Murray, J.

This item is not currently on display and can only be viewed by prior

arrangement

Accession number: ELYGM:2018.4.9j