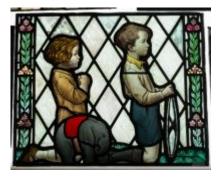

## quarry

Brief description: quarry from the box of glass fragments from J.W. Knowles

studio

Object type: glass fragment

Number of objects: 1
Production date: 1844

Production period: 19th century

Dimensions: Height: 98 mm, Width: 120 mm

Inscription: Owen Wilson Glazed these windows Nov 10th 1844

Acquisition: gift 12.2018

Acquisition source: Murray, J.

This item is not currently on display and can only be viewed by prior

arrangement

Accession number: ELYGM:2018.4.9j