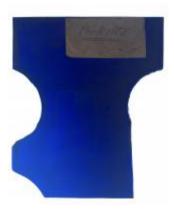

## quarry

Brief description: quarry from the box of glass fragments from J.W. Knowles

studio

Object type: glass fragment

Number of objects: 1
Production date: 1844

Production period: 19th century

Dimensions: Height: 98 mm, Width: 120 mm

Inscription: Owen Wilson Glazed these windows Nov 10th 1844

Acquisition: gift 12.2018

Acquisition source: Murray, J.

This item is not currently on display and can only be viewed by prior

arrangement

Accession number: ELYGM:2018.4.9j