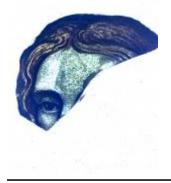

## quarry

Brief description: quarry from the box of glass fragments from J.W. Knowles

studio

Object type: glass fragment

Number of objects: 1
Production date: 1844

Production period: 19th century

Dimensions: Height: 98 mm, Width: 120 mm

Inscription: Owen Wilson Glazed these windows Nov 10th 1844

Acquisition: gift 12.2018

Acquisition source: Murray, J.

This item is not currently on display and can only be viewed by prior

arrangement

Accession number: ELYGM:2018.4.9j