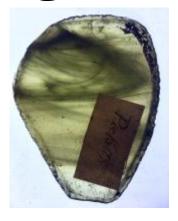

## quarry

Brief description: quarry from the box of glass fragments from J.W. Knowles

studio

Object type: glass fragment

Number of objects: 1
Production date: 1844

Production period: 19th century

Dimensions: Height: 98 mm, Width: 120 mm

Inscription: Owen Wilson Glazed these windows Nov 10th 1844

Acquisition: gift 12.2018

Acquisition source: Murray, J.

This item is not currently on display and can only be viewed by prior

arrangement

Accession number: ELYGM:2018.4.9j