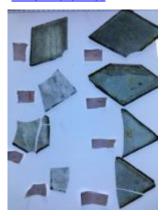

## quarry

Brief description: quarry from the box of glass fragments from J.W. Knowles

studio

Object type: glass fragment

Number of objects: 1
Production date: 1844

Production period: 19th century

Dimensions: Height: 98 mm, Width: 120 mm

Inscription: Owen Wilson Glazed these windows Nov 10th 1844

Acquisition: gift 12.2018

Acquisition source: Murray, J.

This item is not currently on display and can only be viewed by prior

arrangement

Accession number: ELYGM:2018.4.9j