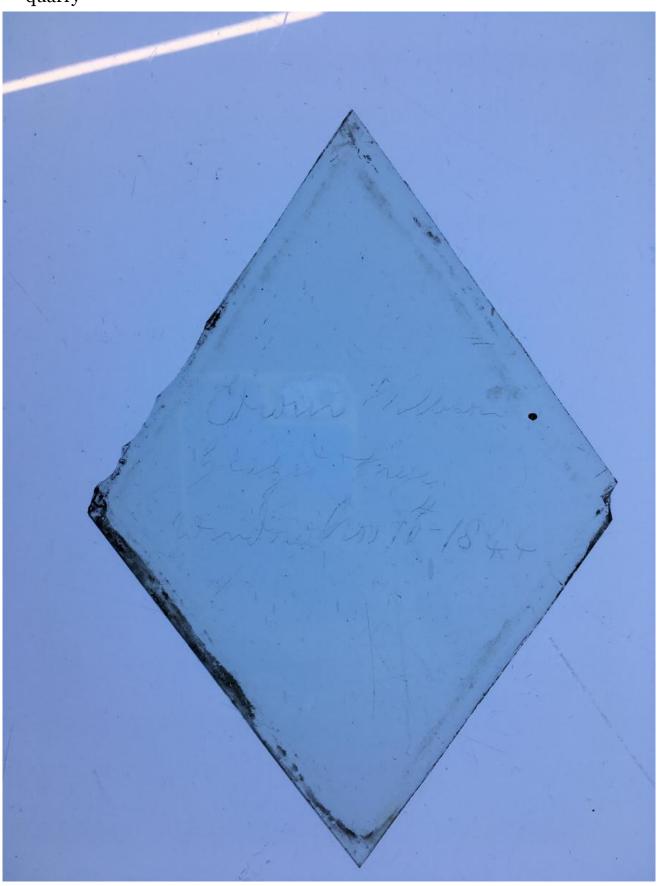

## quarry

Brief description: quarry from the box of glass fragments from J.W. Knowles

studio

Object type: glass fragment

Number of objects: 1
Production date: 1844

Production period: 19th century

Dimensions: Height: 98 mm, Width: 120 mm

Inscription: Owen Wilson Glazed these windows Nov 10th 1844

Acquisition: gift 12.2018

Acquisition source: Murray, J.

This item is not currently on display and can only be viewed by prior

arrangement

Accession number: ELYGM:2018.4.9j