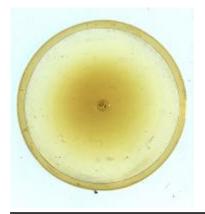

## quarry

Brief description: quarry from the box of glass fragments from J.W. Knowles

studio

Object type: glass fragment

Number of objects: 1
Production date: 1844

Production period: 19th century

Dimensions: Height: 98 mm, Width: 120 mm

Inscription: Owen Wilson Glazed these windows Nov 10th 1844

Acquisition: gift 12.2018

Acquisition source: Murray, J.

This item is not currently on display and can only be viewed by prior

arrangement

Accession number: ELYGM:2018.4.9j