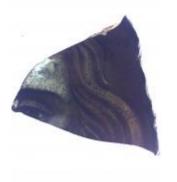

## quarry

Brief description: quarry from the box of glass fragments from J.W. Knowles

studio

Object type: glass fragment

Number of objects: 1
Production date: 1844

Production period: 19th century

Dimensions: Height: 98 mm, Width: 120 mm

Inscription: Owen Wilson Glazed these windows Nov 10th 1844

Acquisition: gift 12.2018

Acquisition source: Murray, J.

This item is not currently on display and can only be viewed by prior

arrangement

Accession number: ELYGM:2018.4.9j