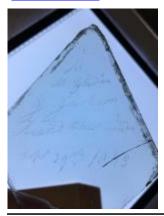

## quarry

Brief description: quarry from the box of glass fragments from J.W. Knowles

studio

Object type: glass fragment

Number of objects: 1
Production date: 1844

Production period: 19th century

Dimensions: Height: 98 mm, Width: 120 mm

Inscription: Owen Wilson Glazed these windows Nov 10th 1844

Acquisition: gift 12.2018

Acquisition source: Murray, J.

This item is not currently on display and can only be viewed by prior

arrangement

Accession number: ELYGM:2018.4.9j