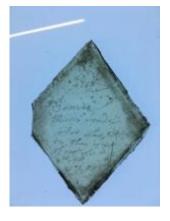

## quarry

Brief description: quarry from the box of glass fragments from J.W. Knowles

studio

Object type: glass fragment

Number of objects: 1
Production date: 1844

Production period: 19th century

Dimensions: Height: 98 mm, Width: 120 mm

Inscription: Owen Wilson Glazed these windows Nov 10th 1844

Acquisition: gift 12.2018

Acquisition source: Murray, J.

This item is not currently on display and can only be viewed by prior

arrangement

Accession number: ELYGM:2018.4.9j