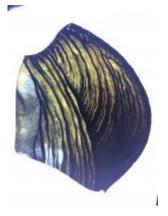

## quarry

Brief description: quarry from the box of glass fragments from J.W. Knowles

studio

Object type: glass fragment

Number of objects: 1
Production date: 1844

Production period: 19th century

Dimensions: Height: 98 mm, Width: 120 mm

Inscription: Owen Wilson Glazed these windows Nov 10th 1844

Acquisition: gift 12.2018

Acquisition source: Murray, J.

This item is not currently on display and can only be viewed by prior

arrangement

Accession number: ELYGM:2018.4.9j