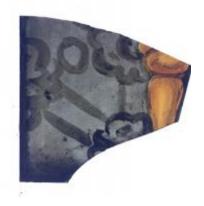

## quarry

Brief description: quarry from the box of glass fragments from J.W. Knowles

studio

Object type: glass fragment

Number of objects: 1
Production date: 1844

Production period: 19th century

Dimensions: Height: 98 mm, Width: 120 mm

Inscription: Owen Wilson Glazed these windows Nov 10th 1844

Acquisition: gift 12.2018

Acquisition source: Murray, J.

This item is not currently on display and can only be viewed by prior

arrangement

Accession number: ELYGM:2018.4.9j