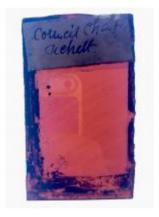

## quarry

Brief description: quarry from the box of glass fragments from J.W. Knowles

studio

Object type: glass fragment

Number of objects: 1
Production date: 1844

Production period: 19th century

Dimensions: Height: 98 mm, Width: 120 mm

Inscription: Owen Wilson Glazed these windows Nov 10th 1844

Acquisition: gift 12.2018

Acquisition source: Murray, J.

This item is not currently on display and can only be viewed by prior

arrangement

Accession number: ELYGM:2018.4.9j