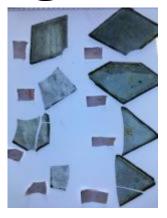

## quarry

Brief description: quarry from the box of glass fragments from J.W. Knowles

studio

Object type: glass fragment

Number of objects: 1
Production date: 1844

Production period: 19th century

Dimensions: Height: 98 mm, Width: 120 mm

Inscription: Owen Wilson Glazed these windows Nov 10th 1844

Acquisition: gift 12.2018

Acquisition source: Murray, J.

This item is not currently on display and can only be viewed by prior

arrangement

Accession number: ELYGM:2018.4.9j