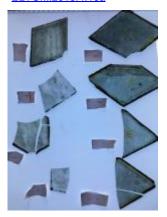

## quarry

Brief description: quarry from the box of glass fragments from J.W. Knowles

studio

Object type: glass fragment

Number of objects: 1
Production date: 1844

Production period: 19th century

Dimensions: Height: 98 mm, Width: 120 mm

Inscription: Owen Wilson Glazed these windows Nov 10th 1844

Acquisition: gift 12.2018

Acquisition source: Murray, J.

This item is not currently on display and can only be viewed by prior

arrangement

Accession number: ELYGM:2018.4.9j