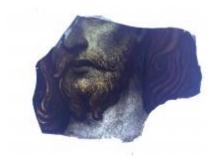

## quarry

Brief description: quarry from the box of glass fragments from J.W. Knowles

studio

Object type: glass fragment

Number of objects: 1
Production date: 1844

Production period: 19th century

Dimensions: Height: 98 mm, Width: 120 mm

Inscription: Owen Wilson Glazed these windows Nov 10th 1844

Acquisition: gift 12.2018

Acquisition source: Murray, J.

This item is not currently on display and can only be viewed by prior

arrangement

Accession number: ELYGM:2018.4.9j