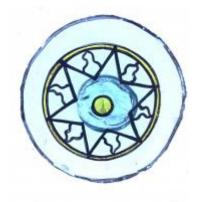

## quarry

Brief description: quarry from the box of glass fragments from J.W. Knowles

studio

Object type: glass fragment

Number of objects: 1
Production date: 1844

Production period: 19th century

Dimensions: Height: 98 mm, Width: 120 mm

Inscription: Owen Wilson Glazed these windows Nov 10th 1844

Acquisition: gift 12.2018

Acquisition source: Murray, J.

This item is not currently on display and can only be viewed by prior

arrangement

Accession number: ELYGM:2018.4.9j