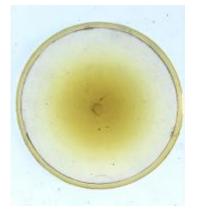

## quarry

Brief description: quarry from the box of glass fragments from J.W. Knowles

studio

Object type: glass fragment

Number of objects: 1
Production date: 1844

Production period: 19th century

Dimensions: Height: 98 mm, Width: 120 mm

Inscription: Owen Wilson Glazed these windows Nov 10th 1844

Acquisition: gift 12.2018

Acquisition source: Murray, J.

This item is not currently on display and can only be viewed by prior

arrangement

Accession number: ELYGM:2018.4.9j