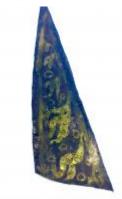

## quarry

Brief description: quarry from the box of glass fragments from J.W. Knowles

studio

Object type: glass fragment

Number of objects: 1
Production date: 1844

Production period: 19th century

Dimensions: Height: 98 mm, Width: 120 mm

Inscription: Owen Wilson Glazed these windows Nov 10th 1844

Acquisition: gift 12.2018

Acquisition source: Murray, J.

This item is not currently on display and can only be viewed by prior

arrangement

Accession number: ELYGM:2018.4.9j