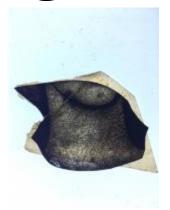

## quarry

Brief description: quarry from the box of glass fragments from J.W. Knowles

studio

Object type: glass fragment

Number of objects: 1
Production date: 1844

Production period: 19th century

Dimensions: Height: 98 mm, Width: 120 mm

Inscription: Owen Wilson Glazed these windows Nov 10th 1844

Acquisition: gift 12.2018

Acquisition source: Murray, J.

This item is not currently on display and can only be viewed by prior

arrangement

Accession number: ELYGM:2018.4.9j