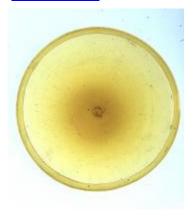

## quarry

Brief description: quarry from the box of glass fragments from J.W. Knowles

studio

Object type: glass fragment

Number of objects: 1
Production date: 1

Dimensions: Height: 98 mm, Width: 120 mm

Inscription: Mr Ellison Plumber & Glazier York inscribed onto quarry Mr Ellison

Plumber & Glazier York
Acquisition: gift 12.2018
Acquisition source: Murray, J.

This item is not currently on display and can only be viewed by prior

arrangement

Accession number: ELYGM:2018.4.9i

Permalink: https://stainedglassmuseum.com/object/ELYGM:2018.4.9i