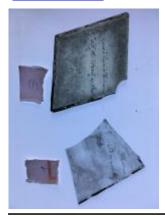

## quarry

Brief description: quarry from the box of glass fragments from J.W. Knowles

studio

Object type: glass fragment

Number of objects: 1
Production date: 1

Dimensions: Height: 98 mm, Width: 120 mm

Inscription: Mr Ellison Plumber & Glazier York inscribed onto quarry Mr Ellison

Plumber & Glazier York
Acquisition: gift 12.2018
Acquisition source: Murray, J.

This item is not currently on display and can only be viewed by prior

arrangement

Accession number: ELYGM:2018.4.9i

Permalink: https://stainedglassmuseum.com/object/ELYGM:2018.4.9i