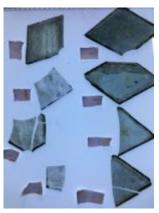

## quarry

Brief description: quarry from the box of glass fragments from J.W. Knowles

studio

Object type: glass fragment

Number of objects: 1
Production date: 1

Dimensions: Height: 98 mm, Width: 120 mm

Inscription: Mr Ellison Plumber & Glazier York inscribed onto quarry Mr Ellison

Plumber & Glazier York
Acquisition: gift 12.2018
Acquisition source: Murray, J.

This item is not currently on display and can only be viewed by prior

arrangement

Accession number: ELYGM:2018.4.9i

Permalink: https://stainedglassmuseum.com/object/ELYGM:2018.4.9i