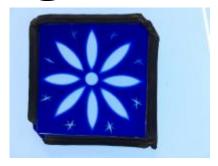

## quarry

Brief description: quarry from the box of glass fragments from J.W. Knowles

studio

Object type: glass fragment

Number of objects: 1
Production date: 1

Dimensions: Height: 98 mm, Width: 120 mm

Inscription: Mr Ellison Plumber & Glazier York inscribed onto quarry Mr Ellison

Plumber & Glazier York
Acquisition: gift 12.2018
Acquisition source: Murray, J.

This item is not currently on display and can only be viewed by prior

arrangement

Accession number: ELYGM:2018.4.9i

Permalink: https://stainedglassmuseum.com/object/ELYGM:2018.4.9i