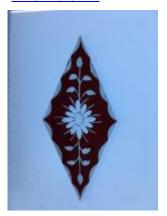

## quarry

Brief description: quarry from the box of glass fragments from J.W. Knowles

studio

Object type: glass fragment

Number of objects: 1
Production date: 1

Dimensions: Height: 98 mm, Width: 120 mm

Inscription: Mr Ellison Plumber & Glazier York inscribed onto quarry Mr Ellison

Plumber & Glazier York
Acquisition: gift 12.2018
Acquisition source: Murray, J.

This item is not currently on display and can only be viewed by prior

arrangement

Accession number: ELYGM:2018.4.9i

Permalink: https://stainedglassmuseum.com/object/ELYGM:2018.4.9i