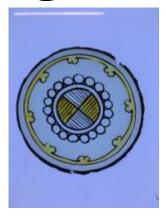

## quarry

Brief description: quarry from the box of glass fragments from J.W. Knowles

studio

Object type: glass fragment

Number of objects: 1
Production date: 1

Dimensions: Height: 98 mm, Width: 120 mm

Inscription: Mr Ellison Plumber & Glazier York inscribed onto quarry Mr Ellison

Plumber & Glazier York
Acquisition: gift 12.2018
Acquisition source: Murray, J.

This item is not currently on display and can only be viewed by prior

arrangement

Accession number: ELYGM:2018.4.9i

Permalink: https://stainedglassmuseum.com/object/ELYGM:2018.4.9i