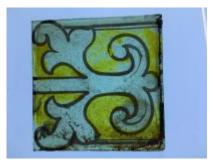

## quarry

Brief description: quarry from the box of glass fragments from J.W. Knowles

studio

Object type: glass fragment

Number of objects: 1
Production date: 1

Dimensions: Height: 98 mm, Width: 120 mm

Inscription: Mr Ellison Plumber & Glazier York inscribed onto quarry Mr Ellison

Plumber & Glazier York
Acquisition: gift 12.2018
Acquisition source: Murray, J.

This item is not currently on display and can only be viewed by prior

arrangement

Accession number: ELYGM:2018.4.9i

Permalink: https://stainedglassmuseum.com/object/ELYGM:2018.4.9i