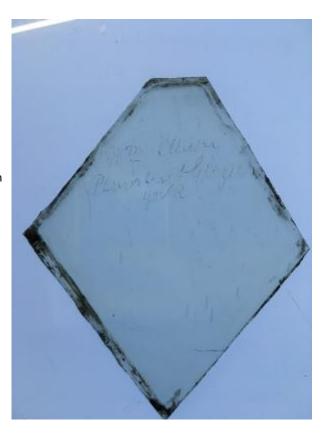

## quarry

Brief description: quarry from the box of glass fragments from J.W. Knowles

studio

Object type: glass fragment

Number of objects: 1
Production date: 1

Dimensions: Height: 98 mm, Width: 120 mm

Inscription: Mr Ellison Plumber & Glazier York inscribed onto quarry Mr Ellison

Plumber & Glazier York
Acquisition: gift 12.2018
Acquisition source: Murray, J.

This item is not currently on display and can only be viewed by prior

arrangement

Accession number: ELYGM:2018.4.9i

Permalink: https://stainedglassmuseum.com/object/ELYGM:2018.4.9i