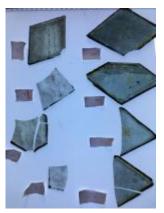

## quarry

Brief description: quarry from the box of glass fragments from J.W. Knowles

studio

Object type: glass fragment

Number of objects: 1
Production date: 1

Dimensions: Height: 98 mm, Width: 120 mm

Inscription: Mr Ellison Plumber & Glazier York inscribed onto quarry Mr Ellison

Plumber & Glazier York
Acquisition: gift 12.2018
Acquisition source: Murray, J.

This item is not currently on display and can only be viewed by prior

arrangement

Accession number: ELYGM:2018.4.9i

Permalink: https://stainedglassmuseum.com/object/ELYGM:2018.4.9i