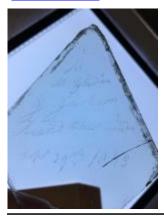

## quarry

Brief description: quarry from the box of glass fragments from J.W. Knowles

studio

Object type: glass fragment

Number of objects: 1
Production date: 1

Dimensions: Height: 98 mm, Width: 120 mm

Inscription: Mr Ellison Plumber & Glazier York inscribed onto quarry Mr Ellison

Plumber & Glazier York
Acquisition: gift 12.2018
Acquisition source: Murray, J.

This item is not currently on display and can only be viewed by prior

arrangement

Accession number: ELYGM:2018.4.9i

Permalink: https://stainedglassmuseum.com/object/ELYGM:2018.4.9i