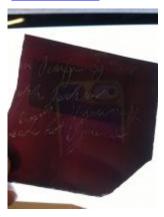

## quarry

Brief description: quarry from the box of glass fragments from J.W. Knowles

studio

Object type: glass fragment

Number of objects: 1
Production date: 1

Dimensions: Height: 98 mm, Width: 120 mm

Inscription: Mr Ellison Plumber & Glazier York inscribed onto quarry Mr Ellison

Plumber & Glazier York
Acquisition: gift 12.2018
Acquisition source: Murray, J.

This item is not currently on display and can only be viewed by prior

arrangement

Accession number: ELYGM:2018.4.9i

Permalink: https://stainedglassmuseum.com/object/ELYGM:2018.4.9i