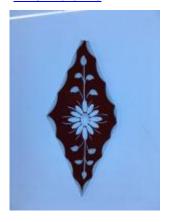

## quarry

Brief description: quarry from the box of glass fragments from J.W. Knowles

studio

Object type: glass fragment

Number of objects: 1
Production date: 1

Dimensions: Height: 98 mm, Width: 120 mm

Inscription: Mr Ellison Plumber & Glazier York inscribed onto quarry Mr Ellison

Plumber & Glazier York
Acquisition: gift 12.2018
Acquisition source: Murray, J.

This item is not currently on display and can only be viewed by prior

arrangement

Accession number: ELYGM:2018.4.9i

Permalink: https://stainedglassmuseum.com/object/ELYGM:2018.4.9i