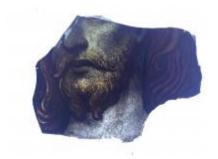

## quarry

Brief description: quarry from the box of glass fragments from J.W. Knowles

studio

Object type: glass fragment

Number of objects: 1
Production date: 1

Dimensions: Height: 98 mm, Width: 120 mm

Inscription: Mr Ellison Plumber & Glazier York inscribed onto quarry Mr Ellison

Plumber & Glazier York
Acquisition: gift 12.2018
Acquisition source: Murray, J.

This item is not currently on display and can only be viewed by prior

arrangement

Accession number: ELYGM:2018.4.9i

Permalink: https://stainedglassmuseum.com/object/ELYGM:2018.4.9i