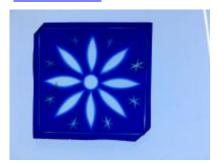

## quarry

Brief description: quarry from the box of glass fragments from J.W. Knowles

studio

Object type: glass fragment

Number of objects: 1
Production date: 1

Dimensions: Height: 98 mm, Width: 120 mm

Inscription: Mr Ellison Plumber & Glazier York inscribed onto quarry Mr Ellison

Plumber & Glazier York
Acquisition: gift 12.2018
Acquisition source: Murray, J.

This item is not currently on display and can only be viewed by prior

arrangement

Accession number: ELYGM:2018.4.9i

Permalink: https://stainedglassmuseum.com/object/ELYGM:2018.4.9i