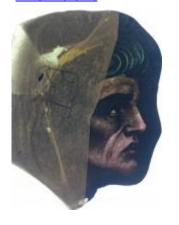

## quarry

Brief description: quarry from the box of glass fragments from J.W. Knowles

studio

Object type: glass fragment

Number of objects: 1
Production date: 1

Dimensions: Height: 98 mm, Width: 120 mm

Inscription: Mr Ellison Plumber & Glazier York inscribed onto quarry Mr Ellison

Plumber & Glazier York
Acquisition: gift 12.2018
Acquisition source: Murray, J.

This item is not currently on display and can only be viewed by prior

arrangement

Accession number: ELYGM:2018.4.9i

Permalink: https://stainedglassmuseum.com/object/ELYGM:2018.4.9i