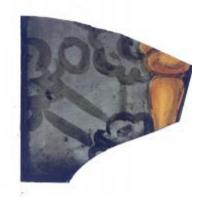

## quarry

Brief description: quarry from the box of glass fragments from J.W. Knowles

studio

Object type: glass fragment

Number of objects: 1
Production date: 1

Dimensions: Height: 98 mm, Width: 120 mm

Inscription: Mr Ellison Plumber & Glazier York inscribed onto quarry Mr Ellison

Plumber & Glazier York
Acquisition: gift 12.2018
Acquisition source: Murray, J.

This item is not currently on display and can only be viewed by prior

arrangement

Accession number: ELYGM:2018.4.9i

Permalink: https://stainedglassmuseum.com/object/ELYGM:2018.4.9i