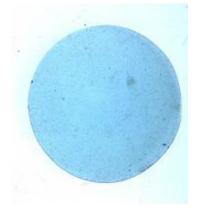

## quarry

Brief description: quarry from the box of glass fragments from J.W. Knowles

studio

Object type: glass fragment

Number of objects: 1
Production date: 1

Dimensions: Height: 98 mm, Width: 120 mm

Inscription: Mr Ellison Plumber & Glazier York inscribed onto quarry Mr Ellison

Plumber & Glazier York
Acquisition: gift 12.2018
Acquisition source: Murray, J.

This item is not currently on display and can only be viewed by prior

arrangement

Accession number: ELYGM:2018.4.9i

Permalink: https://stainedglassmuseum.com/object/ELYGM:2018.4.9i