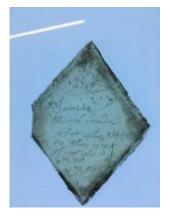

## quarry

Brief description: quarry from the box of glass fragments from J.W. Knowles

studio

Object type: glass fragment

Number of objects: 1
Production date: 1

Dimensions: Height: 98 mm, Width: 120 mm

Inscription: Mr Ellison Plumber & Glazier York inscribed onto quarry Mr Ellison

Plumber & Glazier York
Acquisition: gift 12.2018
Acquisition source: Murray, J.

This item is not currently on display and can only be viewed by prior

arrangement

Accession number: ELYGM:2018.4.9i

Permalink: https://stainedglassmuseum.com/object/ELYGM:2018.4.9i