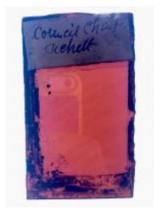

## quarry

Brief description: quarry from the box of glass fragments from J.W. Knowles

studio

Object type: glass fragment

Number of objects: 1
Production date: 1

Dimensions: Height: 98 mm, Width: 120 mm

Inscription: Mr Ellison Plumber & Glazier York inscribed onto quarry Mr Ellison

Plumber & Glazier York
Acquisition: gift 12.2018
Acquisition source: Murray, J.

This item is not currently on display and can only be viewed by prior

arrangement

Accession number: ELYGM:2018.4.9i

Permalink: https://stainedglassmuseum.com/object/ELYGM:2018.4.9i