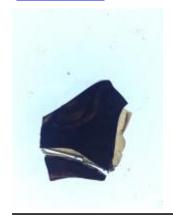

## quarry

Brief description: quarry from the box of glass fragments from J.W. Knowles

studio

Object type: glass fragment

Number of objects: 1
Production date: 1

Dimensions: Height: 98 mm, Width: 120 mm

Inscription: Mr Ellison Plumber & Glazier York inscribed onto quarry Mr Ellison

Plumber & Glazier York
Acquisition: gift 12.2018
Acquisition source: Murray, J.

This item is not currently on display and can only be viewed by prior

arrangement

Accession number: ELYGM:2018.4.9i

Permalink: https://stainedglassmuseum.com/object/ELYGM:2018.4.9i