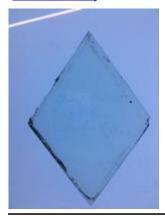

## quarry

Brief description: quarry from the box of glass fragments from J.W. Knowles

studio

Object type: glass fragment

Number of objects: 1
Production date: 1

Dimensions: Height: 98 mm, Width: 120 mm

Inscription: Mr Ellison Plumber & Glazier York inscribed onto quarry Mr Ellison

Plumber & Glazier York
Acquisition: gift 12.2018
Acquisition source: Murray, J.

This item is not currently on display and can only be viewed by prior

arrangement

Accession number: ELYGM:2018.4.9i

Permalink: https://stainedglassmuseum.com/object/ELYGM:2018.4.9i