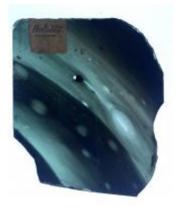

## quarry

Brief description: quarry from the box of glass fragments from J.W. Knowles

studio

Object type: glass fragment

Number of objects: 1
Production date: 1

Dimensions: Height: 98 mm, Width: 120 mm

Inscription: Mr Ellison Plumber & Glazier York inscribed onto quarry Mr Ellison

Plumber & Glazier York
Acquisition: gift 12.2018
Acquisition source: Murray, J.

This item is not currently on display and can only be viewed by prior

arrangement

Accession number: ELYGM:2018.4.9i

Permalink: https://stainedglassmuseum.com/object/ELYGM:2018.4.9i