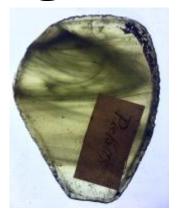

## quarry

Brief description: quarry from the box of glass fragments from J.W. Knowles

studio

Object type: glass fragment

Number of objects: 1
Production date: 1

Dimensions: Height: 98 mm, Width: 120 mm

Inscription: Mr Ellison Plumber & Glazier York inscribed onto quarry Mr Ellison

Plumber & Glazier York
Acquisition: gift 12.2018
Acquisition source: Murray, J.

This item is not currently on display and can only be viewed by prior

arrangement

Accession number: ELYGM:2018.4.9i

Permalink: https://stainedglassmuseum.com/object/ELYGM:2018.4.9i