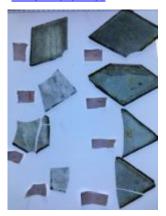

## quarry

Brief description: quarry from the box of glass fragments from J.W. Knowles

studio

Object type: glass fragment

Number of objects: 1
Production date: 1

Dimensions: Height: 98 mm, Width: 120 mm

Inscription: Mr Ellison Plumber & Glazier York inscribed onto quarry Mr Ellison

Plumber & Glazier York
Acquisition: gift 12.2018
Acquisition source: Murray, J.

This item is not currently on display and can only be viewed by prior

arrangement

Accession number: ELYGM:2018.4.9i

Permalink: https://stainedglassmuseum.com/object/ELYGM:2018.4.9i