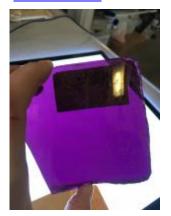

## quarry

Brief description: quarry from the box of glass fragments from J.W. Knowles

studio

Object type: glass fragment

Number of objects: 1
Production date: 1

Dimensions: Height: 98 mm, Width: 120 mm

Inscription: Mr Ellison Plumber & Glazier York inscribed onto quarry Mr Ellison

Plumber & Glazier York
Acquisition: gift 12.2018
Acquisition source: Murray, J.

This item is not currently on display and can only be viewed by prior

arrangement

Accession number: ELYGM:2018.4.9i

Permalink: https://stainedglassmuseum.com/object/ELYGM:2018.4.9i