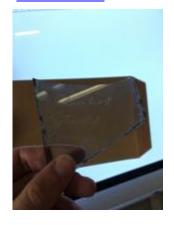

## quarry

Brief description: quarry from the box of glass fragments from J.W. Knowles

studio

Object type: glass fragment

Number of objects: 1
Production date: 1

Dimensions: Height: 98 mm, Width: 120 mm

Inscription: Mr Ellison Plumber & Glazier York inscribed onto quarry Mr Ellison

Plumber & Glazier York
Acquisition: gift 12.2018
Acquisition source: Murray, J.

This item is not currently on display and can only be viewed by prior

arrangement

Accession number: ELYGM:2018.4.9i

Permalink: https://stainedglassmuseum.com/object/ELYGM:2018.4.9i