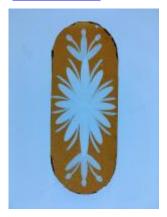

## quarry

Brief description: quarry from the box of glass fragments from J.W. Knowles

studio

Object type: glass fragment

Number of objects: 1
Production date: 1

Dimensions: Height: 98 mm, Width: 120 mm

Inscription: Mr Ellison Plumber & Glazier York inscribed onto quarry Mr Ellison

Plumber & Glazier York
Acquisition: gift 12.2018
Acquisition source: Murray, J.

This item is not currently on display and can only be viewed by prior

arrangement

Accession number: ELYGM:2018.4.9i

Permalink: https://stainedglassmuseum.com/object/ELYGM:2018.4.9i