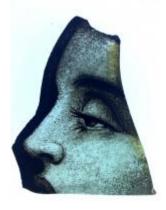

## quarry

Brief description: quarry from the box of glass fragments from J.W. Knowles

studio

Object type: glass fragment

Number of objects: 1
Production date: 1

Dimensions: Height: 98 mm, Width: 120 mm

Inscription: Mr Ellison Plumber & Glazier York inscribed onto quarry Mr Ellison

Plumber & Glazier York
Acquisition: gift 12.2018
Acquisition source: Murray, J.

This item is not currently on display and can only be viewed by prior

arrangement

Accession number: ELYGM:2018.4.9i

Permalink: https://stainedglassmuseum.com/object/ELYGM:2018.4.9i