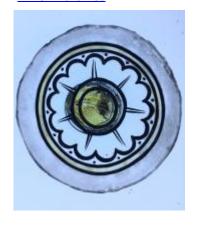

## quarry

Brief description: quarry from the box of glass fragments from J.W. Knowles

studio

Object type: glass fragment

Number of objects: 1
Production date: 1

Dimensions: Height: 98 mm, Width: 120 mm

Inscription: Mr Ellison Plumber & Glazier York inscribed onto quarry Mr Ellison

Plumber & Glazier York
Acquisition: gift 12.2018
Acquisition source: Murray, J.

This item is not currently on display and can only be viewed by prior

arrangement

Accession number: ELYGM:2018.4.9i

Permalink: https://stainedglassmuseum.com/object/ELYGM:2018.4.9i