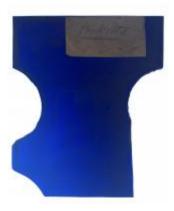

## quarry

Brief description: quarry from the box of glass fragments from J.W. Knowles

studio

Object type: glass fragment

Number of objects: 1
Production date: 1

Dimensions: Height: 98 mm, Width: 120 mm

Inscription: Mr Ellison Plumber & Glazier York inscribed onto quarry Mr Ellison

Plumber & Glazier York
Acquisition: gift 12.2018
Acquisition source: Murray, J.

This item is not currently on display and can only be viewed by prior

arrangement

Accession number: ELYGM:2018.4.9i

Permalink: https://stainedglassmuseum.com/object/ELYGM:2018.4.9i