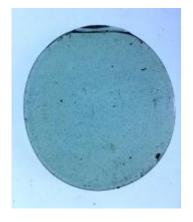

## quarry

Brief description: quarry from the box of glass fragments from J.W. Knowles

studio

Object type: glass fragment

Number of objects: 1
Production date: 1

Dimensions: Height: 98 mm, Width: 120 mm

Inscription: Mr Ellison Plumber & Glazier York inscribed onto quarry Mr Ellison

Plumber & Glazier York
Acquisition: gift 12.2018
Acquisition source: Murray, J.

This item is not currently on display and can only be viewed by prior

arrangement

Accession number: ELYGM:2018.4.9i

Permalink: https://stainedglassmuseum.com/object/ELYGM:2018.4.9i