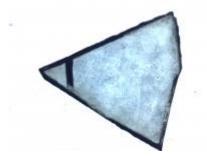

## quarry

Brief description: quarry from the box of glass fragments from J.W. Knowles

studio

Object type: glass fragment

Number of objects: 1
Production date: 1

Dimensions: Height: 98 mm, Width: 120 mm

Inscription: Mr Ellison Plumber & Glazier York inscribed onto quarry Mr Ellison

Plumber & Glazier York
Acquisition: gift 12.2018
Acquisition source: Murray, J.

This item is not currently on display and can only be viewed by prior

arrangement

Accession number: ELYGM:2018.4.9i

Permalink: https://stainedglassmuseum.com/object/ELYGM:2018.4.9i