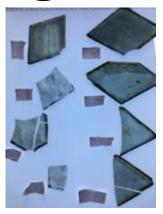

## quarry

Brief description: quarry from the box of glass fragments from J.W. Knowles

studio

Object type: glass fragment

Number of objects: 1
Production date: 1

Dimensions: Height: 98 mm, Width: 120 mm

Inscription: Mr Ellison Plumber & Glazier York inscribed onto quarry Mr Ellison

Plumber & Glazier York
Acquisition: gift 12.2018
Acquisition source: Murray, J.

This item is not currently on display and can only be viewed by prior

arrangement

Accession number: ELYGM:2018.4.9i

Permalink: https://stainedglassmuseum.com/object/ELYGM:2018.4.9i