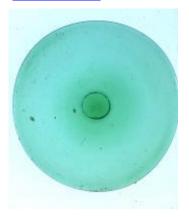

## quarry

Brief description: quarry from the box of glass fragments from J.W. Knowles

studio

Object type: glass fragment

Number of objects: 1
Production date: 1

Dimensions: Height: 98 mm, Width: 120 mm

Inscription: Mr Ellison Plumber & Glazier York inscribed onto quarry Mr Ellison

Plumber & Glazier York
Acquisition: gift 12.2018
Acquisition source: Murray, J.

This item is not currently on display and can only be viewed by prior

arrangement

Accession number: ELYGM:2018.4.9i

Permalink: https://stainedglassmuseum.com/object/ELYGM:2018.4.9i