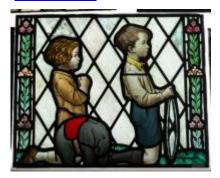

## quarry

Brief description: quarry from the box of glass fragments from J.W. Knowles

studio

Object type: glass fragment

Number of objects: 1
Production date: 1

Dimensions: Height: 98 mm, Width: 120 mm

Inscription: Mr Ellison Plumber & Glazier York inscribed onto quarry Mr Ellison

Plumber & Glazier York
Acquisition: gift 12.2018
Acquisition source: Murray, J.

This item is not currently on display and can only be viewed by prior

arrangement

Accession number: ELYGM:2018.4.9i

Permalink: https://stainedglassmuseum.com/object/ELYGM:2018.4.9i