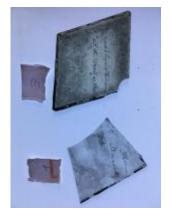

## quarry

Brief description: quarry from the box of glass fragments from J.W. Knowles

studio

Object type: glass fragment

Number of objects: 1
Production date: 1

Dimensions: Height: 98 mm, Width: 120 mm

Inscription: Mr Ellison Plumber & Glazier York inscribed onto quarry Mr Ellison

Plumber & Glazier York
Acquisition: gift 12.2018
Acquisition source: Murray, J.

This item is not currently on display and can only be viewed by prior

arrangement

Accession number: ELYGM:2018.4.9i

Permalink: https://stainedglassmuseum.com/object/ELYGM:2018.4.9i