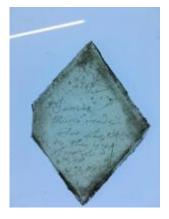

## purple glass fragment from Peckitt's workshop

Brief description: fragment of purple glass from the box of glass fragments

from J.W. Knowles studio

Object type: glass fragment

Number of objects: 1
Production date: 1

Production period: 18th century

Dimensions: Height: 90 mm, Width: 90 mm

Inscription: 1830 Sep Joseph Jackson Esq John [] glazier repair This window

all \_ with new glass in \_ cemented it over tember 10th 1830 Amen

Dedication: Peckitt, William 1731=1794 thought to be a piece of Peckitt glass

Acquisition: gift 12.2018
Acquisition source: Murray, J.

This item is not currently on display and can only be viewed by prior