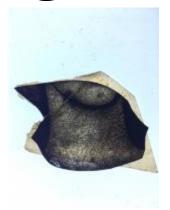

## purple glass fragment from Peckitt's workshop

Brief description: fragment of purple glass from the box of glass fragments

from J.W. Knowles studio

Object type: glass fragment

Number of objects: 1
Production date: 1

Production period: 18th century

Dimensions: Height: 90 mm, Width: 90 mm

Inscription: 1830 Sep Joseph Jackson Esq John [] glazier repair This window

all \_ with new glass in \_ cemented it over tember 10th 1830 Amen

Dedication: Peckitt, William 1731=1794 thought to be a piece of Peckitt glass

Acquisition: gift 12.2018
Acquisition source: Murray, J.

This item is not currently on display and can only be viewed by prior