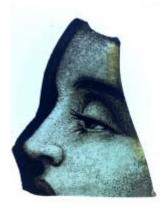

## purple glass fragment from Peckitt's workshop

Brief description: fragment of purple glass from the box of glass fragments

from J.W. Knowles studio

Object type: glass fragment

Number of objects: 1
Production date: 1

Production period: 18th century

Dimensions: Height: 90 mm, Width: 90 mm

Inscription: 1830 Sep Joseph Jackson Esq John [] glazier repair This window

all \_ with new glass in \_ cemented it over tember 10th 1830 Amen

Dedication: Peckitt, William 1731=1794 thought to be a piece of Peckitt glass

Acquisition: gift 12.2018
Acquisition source: Murray, J.

This item is not currently on display and can only be viewed by prior