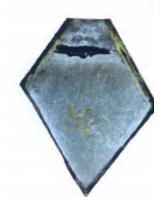

## purple glass fragment from Peckitt's workshop

Brief description: fragment of purple glass from the box of glass fragments

from J.W. Knowles studio

Object type: glass fragment

Number of objects: 1
Production date: 1

Production period: 18th century

Dimensions: Height: 90 mm, Width: 90 mm

Inscription: 1830 Sep Joseph Jackson Esq John [] glazier repair This window

all \_ with new glass in \_ cemented it over tember 10th 1830 Amen

Dedication: Peckitt, William 1731=1794 thought to be a piece of Peckitt glass

Acquisition: gift 12.2018
Acquisition source: Murray, J.

This item is not currently on display and can only be viewed by prior

arrangement

Accession number: ELYGM:2018.4.9h

Permalink: https://stainedglassmuseum.com/object/ELYGM:2018.4.9h