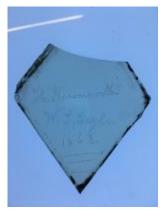

## purple glass fragment from Peckitt's workshop

Brief description: fragment of purple glass from the box of glass fragments

from J.W. Knowles studio

Object type: glass fragment

Number of objects: 1
Production date: 1

Production period: 18th century

Dimensions: Height: 90 mm, Width: 90 mm

Inscription: 1830 Sep Joseph Jackson Esq John [] glazier repair This window

all \_ with new glass in \_ cemented it over tember 10th 1830 Amen

Dedication: Peckitt, William 1731=1794 thought to be a piece of Peckitt glass

Acquisition: gift 12.2018
Acquisition source: Murray, J.

This item is not currently on display and can only be viewed by prior