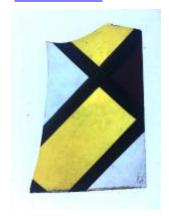

## purple glass fragment from Peckitt's workshop

Brief description: fragment of purple glass from the box of glass fragments

from J.W. Knowles studio

Object type: glass fragment

Number of objects: 1
Production date: 1

Production period: 18th century

Dimensions: Height: 90 mm, Width: 90 mm

Inscription: 1830 Sep Joseph Jackson Esq John [] glazier repair This window

all \_ with new glass in \_ cemented it over tember 10th 1830 Amen

Dedication: Peckitt, William 1731=1794 thought to be a piece of Peckitt glass

Acquisition: gift 12.2018
Acquisition source: Murray, J.

This item is not currently on display and can only be viewed by prior