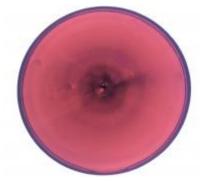

## purple glass fragment from Peckitt's workshop

Brief description: fragment of purple glass from the box of glass fragments

from J.W. Knowles studio

Object type: glass fragment

Number of objects: 1
Production date: 1

Production period: 18th century

Dimensions: Height: 90 mm, Width: 90 mm

Inscription: 1830 Sep Joseph Jackson Esq John [] glazier repair This window

all \_ with new glass in \_ cemented it over tember 10th 1830 Amen

Dedication: Peckitt, William 1731=1794 thought to be a piece of Peckitt glass

Acquisition: gift 12.2018
Acquisition source: Murray, J.

This item is not currently on display and can only be viewed by prior