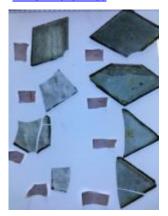

## purple glass fragment from Peckitt's workshop

Brief description: fragment of purple glass from the box of glass fragments

from J.W. Knowles studio

Object type: glass fragment

Number of objects: 1
Production date: 1

Production period: 18th century

Dimensions: Height: 90 mm, Width: 90 mm

Inscription: 1830 Sep Joseph Jackson Esq John [] glazier repair This window

all \_ with new glass in \_ cemented it over tember 10th 1830 Amen

Dedication: Peckitt, William 1731=1794 thought to be a piece of Peckitt glass

Acquisition: gift 12.2018
Acquisition source: Murray, J.

This item is not currently on display and can only be viewed by prior