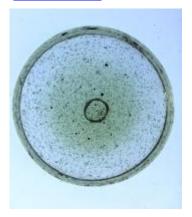

## purple glass fragment from Peckitt's workshop

Brief description: fragment of purple glass from the box of glass fragments

from J.W. Knowles studio

Object type: glass fragment

Number of objects: 1
Production date: 1

Production period: 18th century

Dimensions: Height: 90 mm, Width: 90 mm

Inscription: 1830 Sep Joseph Jackson Esq John [] glazier repair This window

all \_ with new glass in \_ cemented it over tember 10th 1830 Amen

Dedication: Peckitt, William 1731=1794 thought to be a piece of Peckitt glass

Acquisition: gift 12.2018
Acquisition source: Murray, J.

This item is not currently on display and can only be viewed by prior