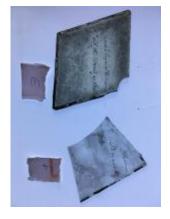

## purple glass fragment from Peckitt's workshop

Brief description: fragment of purple glass from the box of glass fragments

from J.W. Knowles studio

Object type: glass fragment

Number of objects: 1
Production date: 1

Production period: 18th century

Dimensions: Height: 90 mm, Width: 90 mm

Inscription: 1830 Sep Joseph Jackson Esq John [] glazier repair This window

all \_ with new glass in \_ cemented it over tember 10th 1830 Amen

Dedication: Peckitt, William 1731=1794 thought to be a piece of Peckitt glass

Acquisition: gift 12.2018
Acquisition source: Murray, J.

This item is not currently on display and can only be viewed by prior