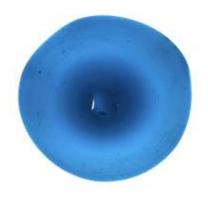

## purple glass fragment from Peckitt's workshop

Brief description: fragment of purple glass from the box of glass fragments

from J.W. Knowles studio

Object type: glass fragment

Number of objects: 1
Production date: 1

Production period: 18th century

Dimensions: Height: 90 mm, Width: 90 mm

Inscription: 1830 Sep Joseph Jackson Esq John [] glazier repair This window

all \_ with new glass in \_ cemented it over tember 10th 1830 Amen

Dedication: Peckitt, William 1731=1794 thought to be a piece of Peckitt glass

Acquisition: gift 12.2018
Acquisition source: Murray, J.

This item is not currently on display and can only be viewed by prior