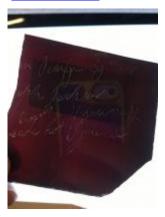

## purple glass fragment from Peckitt's workshop

Brief description: fragment of purple glass from the box of glass fragments

from J.W. Knowles studio

Object type: glass fragment

Number of objects: 1
Production date: 1

Production period: 18th century

Dimensions: Height: 90 mm, Width: 90 mm

Inscription: 1830 Sep Joseph Jackson Esq John [] glazier repair This window

all \_ with new glass in \_ cemented it over tember 10th 1830 Amen

Dedication: Peckitt, William 1731=1794 thought to be a piece of Peckitt glass

Acquisition: gift 12.2018
Acquisition source: Murray, J.

This item is not currently on display and can only be viewed by prior