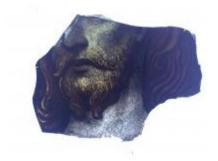

## purple glass fragment from Peckitt's workshop

Brief description: fragment of purple glass from the box of glass fragments

from J.W. Knowles studio

Object type: glass fragment

Number of objects: 1
Production date: 1

Production period: 18th century

Dimensions: Height: 90 mm, Width: 90 mm

Inscription: 1830 Sep Joseph Jackson Esq John [] glazier repair This window

all \_ with new glass in \_ cemented it over tember 10th 1830 Amen

Dedication: Peckitt, William 1731=1794 thought to be a piece of Peckitt glass

Acquisition: gift 12.2018
Acquisition source: Murray, J.

This item is not currently on display and can only be viewed by prior

arrangement

Accession number: ELYGM:2018.4.9h

Permalink: https://stainedglassmuseum.com/object/ELYGM:2018.4.9h