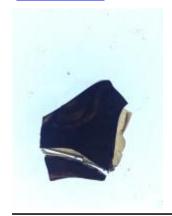

## purple glass fragment from Peckitt's workshop

Brief description: fragment of purple glass from the box of glass fragments

from J.W. Knowles studio

Object type: glass fragment

Number of objects: 1
Production date: 1

Production period: 18th century

Dimensions: Height: 90 mm, Width: 90 mm

Inscription: 1830 Sep Joseph Jackson Esq John [] glazier repair This window

all \_ with new glass in \_ cemented it over tember 10th 1830 Amen

Dedication: Peckitt, William 1731=1794 thought to be a piece of Peckitt glass

Acquisition: gift 12.2018
Acquisition source: Murray, J.

This item is not currently on display and can only be viewed by prior