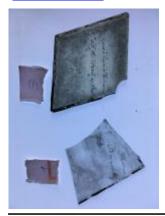

## purple glass fragment from Peckitt's workshop

Brief description: fragment of purple glass from the box of glass fragments

from J.W. Knowles studio

Object type: glass fragment

Number of objects: 1
Production date: 1

Production period: 18th century

Dimensions: Height: 90 mm, Width: 90 mm

Inscription: 1830 Sep Joseph Jackson Esq John [] glazier repair This window

all \_ with new glass in \_ cemented it over tember 10th 1830 Amen

Dedication: Peckitt, William 1731=1794 thought to be a piece of Peckitt glass

Acquisition: gift 12.2018
Acquisition source: Murray, J.

This item is not currently on display and can only be viewed by prior