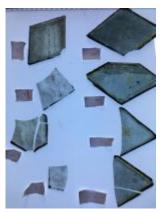

## purple glass fragment from Peckitt's workshop

Brief description: fragment of purple glass from the box of glass fragments

from J.W. Knowles studio

Object type: glass fragment

Number of objects: 1
Production date: 1

Production period: 18th century

Dimensions: Height: 90 mm, Width: 90 mm

Inscription: 1830 Sep Joseph Jackson Esq John [] glazier repair This window

all \_ with new glass in \_ cemented it over tember 10th 1830 Amen

Dedication: Peckitt, William 1731=1794 thought to be a piece of Peckitt glass

Acquisition: gift 12.2018
Acquisition source: Murray, J.

This item is not currently on display and can only be viewed by prior

arrangement

Accession number: ELYGM:2018.4.9h

Permalink: https://stainedglassmuseum.com/object/ELYGM:2018.4.9h