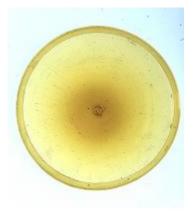

## purple glass fragment from Peckitt's workshop

Brief description: fragment of purple glass from the box of glass fragments

from J.W. Knowles studio

Object type: glass fragment

Number of objects: 1
Production date: 1

Production period: 18th century

Dimensions: Height: 90 mm, Width: 90 mm

Inscription: 1830 Sep Joseph Jackson Esq John [] glazier repair This window

all \_ with new glass in \_ cemented it over tember 10th 1830 Amen

Dedication: Peckitt, William 1731=1794 thought to be a piece of Peckitt glass

Acquisition: gift 12.2018
Acquisition source: Murray, J.

This item is not currently on display and can only be viewed by prior