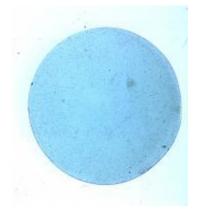

## purple glass fragment from Peckitt's workshop

Brief description: fragment of purple glass from the box of glass fragments

from J.W. Knowles studio

Object type: glass fragment

Number of objects: 1
Production date: 1

Production period: 18th century

Dimensions: Height: 90 mm, Width: 90 mm

Inscription: 1830 Sep Joseph Jackson Esq John [] glazier repair This window

all \_ with new glass in \_ cemented it over tember 10th 1830 Amen

Dedication: Peckitt, William 1731=1794 thought to be a piece of Peckitt glass

Acquisition: gift 12.2018
Acquisition source: Murray, J.

This item is not currently on display and can only be viewed by prior