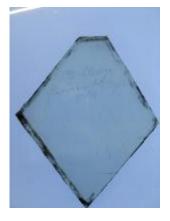

## purple glass fragment from Peckitt's workshop

Brief description: fragment of purple glass from the box of glass fragments

from J.W. Knowles studio

Object type: glass fragment

Number of objects: 1
Production date: 1

Production period: 18th century

Dimensions: Height: 90 mm, Width: 90 mm

Inscription: 1830 Sep Joseph Jackson Esq John [] glazier repair This window

all \_ with new glass in \_ cemented it over tember 10th 1830 Amen

Dedication: Peckitt, William 1731=1794 thought to be a piece of Peckitt glass

Acquisition: gift 12.2018
Acquisition source: Murray, J.

This item is not currently on display and can only be viewed by prior