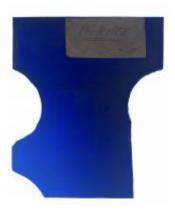

## purple glass fragment from Peckitt's workshop

Brief description: fragment of purple glass from the box of glass fragments

from J.W. Knowles studio

Object type: glass fragment

Number of objects: 1
Production date: 1

Production period: 18th century

Dimensions: Height: 90 mm, Width: 90 mm

Inscription: 1830 Sep Joseph Jackson Esq John [] glazier repair This window

all \_ with new glass in \_ cemented it over tember 10th 1830 Amen

Dedication: Peckitt, William 1731=1794 thought to be a piece of Peckitt glass

Acquisition: gift 12.2018
Acquisition source: Murray, J.

This item is not currently on display and can only be viewed by prior

arrangement

Accession number: ELYGM:2018.4.9h

Permalink: https://stainedglassmuseum.com/object/ELYGM:2018.4.9h