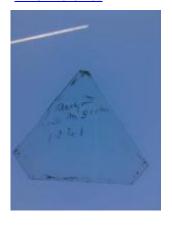

## purple glass fragment from Peckitt's workshop

Brief description: fragment of purple glass from the box of glass fragments

from J.W. Knowles studio

Object type: glass fragment

Number of objects: 1
Production date: 1

Production period: 18th century

Dimensions: Height: 90 mm, Width: 90 mm

Inscription: 1830 Sep Joseph Jackson Esq John [] glazier repair This window

all \_ with new glass in \_ cemented it over tember 10th 1830 Amen

Dedication: Peckitt, William 1731=1794 thought to be a piece of Peckitt glass

Acquisition: gift 12.2018
Acquisition source: Murray, J.

This item is not currently on display and can only be viewed by prior