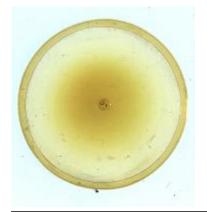

## purple glass fragment from Peckitt's workshop

Brief description: fragment of purple glass from the box of glass fragments

from J.W. Knowles studio

Object type: glass fragment

Number of objects: 1
Production date: 1

Production period: 18th century

Dimensions: Height: 90 mm, Width: 90 mm

Inscription: 1830 Sep Joseph Jackson Esq John [] glazier repair This window

all \_ with new glass in \_ cemented it over tember 10th 1830 Amen

Dedication: Peckitt, William 1731=1794 thought to be a piece of Peckitt glass

Acquisition: gift 12.2018
Acquisition source: Murray, J.

This item is not currently on display and can only be viewed by prior