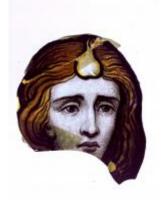

## purple glass fragment from Peckitt's workshop

Brief description: fragment of purple glass from the box of glass fragments

from J.W. Knowles studio

Object type: glass fragment

Number of objects: 1
Production date: 1

Production period: 18th century

Dimensions: Height: 90 mm, Width: 90 mm

Inscription: 1830 Sep Joseph Jackson Esq John [] glazier repair This window

all \_ with new glass in \_ cemented it over tember 10th 1830 Amen

Dedication: Peckitt, William 1731=1794 thought to be a piece of Peckitt glass

Acquisition: gift 12.2018
Acquisition source: Murray, J.

This item is not currently on display and can only be viewed by prior

arrangement

Accession number: ELYGM:2018.4.9h

Permalink: https://stainedglassmuseum.com/object/ELYGM:2018.4.9h