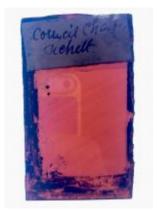

## purple glass fragment from Peckitt's workshop

Brief description: fragment of purple glass from the box of glass fragments

from J.W. Knowles studio

Object type: glass fragment

Number of objects: 1
Production date: 1

Production period: 18th century

Dimensions: Height: 90 mm, Width: 90 mm

Inscription: 1830 Sep Joseph Jackson Esq John [] glazier repair This window

all \_ with new glass in \_ cemented it over tember 10th 1830 Amen

Dedication: Peckitt, William 1731=1794 thought to be a piece of Peckitt glass

Acquisition: gift 12.2018
Acquisition source: Murray, J.

This item is not currently on display and can only be viewed by prior

arrangement

Accession number: ELYGM:2018.4.9h

Permalink: https://stainedglassmuseum.com/object/ELYGM:2018.4.9h