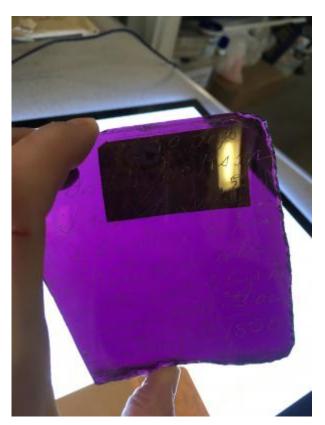

## purple glass fragment from Peckitt's workshop

Brief description: fragment of purple glass from the box of glass fragments

from J.W. Knowles studio

Object type: glass fragment

Number of objects: 1
Production date: 1

Production period: 18th century

Dimensions: Height: 90 mm, Width: 90 mm

Inscription: 1830 Sep Joseph Jackson Esq John [] glazier repair This window

all \_ with new glass in \_ cemented it over tember 10th 1830 Amen

Dedication: Peckitt, William 1731=1794 thought to be a piece of Peckitt glass

Acquisition: gift 12.2018
Acquisition source: Murray, J.

This item is not currently on display and can only be viewed by prior

arrangement

Accession number: ELYGM:2018.4.9h

Permalink: https://stainedglassmuseum.com/object/ELYGM:2018.4.9h