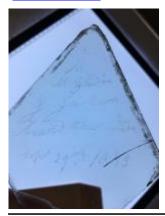

## purple glass fragment from Peckitt's workshop

Brief description: fragment of purple glass from the box of glass fragments

from J.W. Knowles studio

Object type: glass fragment

Number of objects: 1
Production date: 1

Production period: 18th century

Dimensions: Height: 90 mm, Width: 90 mm

Inscription: 1830 Sep Joseph Jackson Esq John [] glazier repair This window

all \_ with new glass in \_ cemented it over tember 10th 1830 Amen

Dedication: Peckitt, William 1731=1794 thought to be a piece of Peckitt glass

Acquisition: gift 12.2018
Acquisition source: Murray, J.

This item is not currently on display and can only be viewed by prior