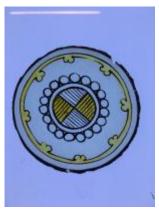

## purple glass fragment from Peckitt's workshop

Brief description: fragment of purple glass from the box of glass fragments

from J.W. Knowles studio

Object type: glass fragment

Number of objects: 1
Production date: 1

Production period: 18th century

Dimensions: Height: 90 mm, Width: 90 mm

Inscription: 1830 Sep Joseph Jackson Esq John [] glazier repair This window

all \_ with new glass in \_ cemented it over tember 10th 1830 Amen

Dedication: Peckitt, William 1731=1794 thought to be a piece of Peckitt glass

Acquisition: gift 12.2018
Acquisition source: Murray, J.

This item is not currently on display and can only be viewed by prior