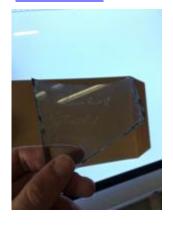

## purple glass fragment from Peckitt's workshop

Brief description: fragment of purple glass from the box of glass fragments

from J.W. Knowles studio

Object type: glass fragment

Number of objects: 1
Production date: 1

Production period: 18th century

Dimensions: Height: 90 mm, Width: 90 mm

Inscription: 1830 Sep Joseph Jackson Esq John [] glazier repair This window

all \_ with new glass in \_ cemented it over tember 10th 1830 Amen

Dedication: Peckitt, William 1731=1794 thought to be a piece of Peckitt glass

Acquisition: gift 12.2018
Acquisition source: Murray, J.

This item is not currently on display and can only be viewed by prior