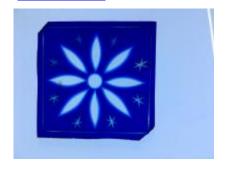

## purple glass fragment from Peckitt's workshop

Brief description: fragment of purple glass from the box of glass fragments

from J.W. Knowles studio

Object type: glass fragment

Number of objects: 1
Production date: 1

Production period: 18th century

Dimensions: Height: 90 mm, Width: 90 mm

Inscription: 1830 Sep Joseph Jackson Esq John [] glazier repair This window

all \_ with new glass in \_ cemented it over tember 10th 1830 Amen

Dedication: Peckitt, William 1731=1794 thought to be a piece of Peckitt glass

Acquisition: gift 12.2018
Acquisition source: Murray, J.

This item is not currently on display and can only be viewed by prior

arrangement

Accession number: ELYGM:2018.4.9h

Permalink: https://stainedglassmuseum.com/object/ELYGM:2018.4.9h