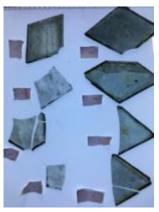

## purple glass fragment from Peckitt's workshop

Brief description: fragment of purple glass from the box of glass fragments

from J.W. Knowles studio

Object type: glass fragment

Number of objects: 1
Production date: 1

Production period: 18th century

Dimensions: Height: 90 mm, Width: 90 mm

Inscription: 1830 Sep Joseph Jackson Esq John [] glazier repair This window

all \_ with new glass in \_ cemented it over tember 10th 1830 Amen

Dedication: Peckitt, William 1731=1794 thought to be a piece of Peckitt glass

Acquisition: gift 12.2018
Acquisition source: Murray, J.

This item is not currently on display and can only be viewed by prior