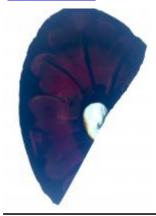

## purple glass fragment from Peckitt's workshop

Brief description: fragment of purple glass from the box of glass fragments

from J.W. Knowles studio

Object type: glass fragment

Number of objects: 1
Production date: 1

Production period: 18th century

Dimensions: Height: 90 mm, Width: 90 mm

Inscription: 1830 Sep Joseph Jackson Esq John [] glazier repair This window

all \_ with new glass in \_ cemented it over tember 10th 1830 Amen

Dedication: Peckitt, William 1731=1794 thought to be a piece of Peckitt glass

Acquisition: gift 12.2018
Acquisition source: Murray, J.

This item is not currently on display and can only be viewed by prior