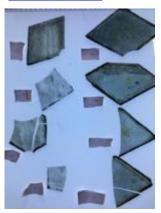

## purple glass fragment from Peckitt's workshop

Brief description: fragment of purple glass from the box of glass fragments

from J.W. Knowles studio

Object type: glass fragment

Number of objects: 1
Production date: 1

Production period: 18th century

Dimensions: Height: 90 mm, Width: 90 mm

Inscription: 1830 Sep Joseph Jackson Esq John [] glazier repair This window

all \_ with new glass in \_ cemented it over tember 10th 1830 Amen

Dedication: Peckitt, William 1731=1794 thought to be a piece of Peckitt glass

Acquisition: gift 12.2018
Acquisition source: Murray, J.

This item is not currently on display and can only be viewed by prior