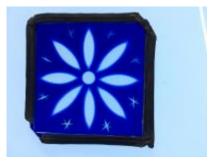

## purple glass fragment from Peckitt's workshop

Brief description: fragment of purple glass from the box of glass fragments

from J.W. Knowles studio

Object type: glass fragment

Number of objects: 1
Production date: 1

Production period: 18th century

Dimensions: Height: 90 mm, Width: 90 mm

Inscription: 1830 Sep Joseph Jackson Esq John [] glazier repair This window

all \_ with new glass in \_ cemented it over tember 10th 1830 Amen

Dedication: Peckitt, William 1731=1794 thought to be a piece of Peckitt glass

Acquisition: gift 12.2018
Acquisition source: Murray, J.

This item is not currently on display and can only be viewed by prior

arrangement

Accession number: ELYGM:2018.4.9h

Permalink: https://stainedglassmuseum.com/object/ELYGM:2018.4.9h