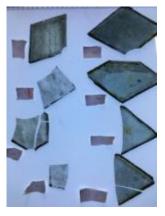

## purple glass fragment from Peckitt's workshop

Brief description: fragment of purple glass from the box of glass fragments

from J.W. Knowles studio

Object type: glass fragment

Number of objects: 1
Production date: 1

Production period: 18th century

Dimensions: Height: 90 mm, Width: 90 mm

Inscription: 1830 Sep Joseph Jackson Esq John [] glazier repair This window

all \_ with new glass in \_ cemented it over tember 10th 1830 Amen

Dedication: Peckitt, William 1731=1794 thought to be a piece of Peckitt glass

Acquisition: gift 12.2018
Acquisition source: Murray, J.

This item is not currently on display and can only be viewed by prior