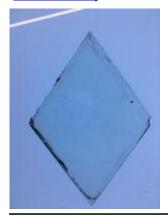

## purple glass fragment from Peckitt's workshop

Brief description: fragment of purple glass from the box of glass fragments

from J.W. Knowles studio

Object type: glass fragment

Number of objects: 1
Production date: 1

Production period: 18th century

Dimensions: Height: 90 mm, Width: 90 mm

Inscription: 1830 Sep Joseph Jackson Esq John [] glazier repair This window

all \_ with new glass in \_ cemented it over tember 10th 1830 Amen

Dedication: Peckitt, William 1731=1794 thought to be a piece of Peckitt glass

Acquisition: gift 12.2018
Acquisition source: Murray, J.

This item is not currently on display and can only be viewed by prior

arrangement

Accession number: ELYGM:2018.4.9h

Permalink: https://stainedglassmuseum.com/object/ELYGM:2018.4.9h