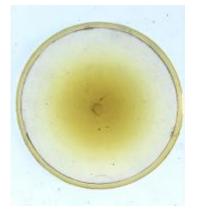

## purple glass fragment from Peckitt's workshop

Brief description: fragment of purple glass from the box of glass fragments

from J.W. Knowles studio

Object type: glass fragment

Number of objects: 1
Production date: 1

Production period: 18th century

Dimensions: Height: 90 mm, Width: 90 mm

Inscription: 1830 Sep Joseph Jackson Esq John [] glazier repair This window

all \_ with new glass in \_ cemented it over tember 10th 1830 Amen

Dedication: Peckitt, William 1731=1794 thought to be a piece of Peckitt glass

Acquisition: gift 12.2018
Acquisition source: Murray, J.

This item is not currently on display and can only be viewed by prior