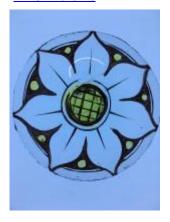

## purple glass fragment from Peckitt's workshop

Brief description: fragment of purple glass from the box of glass fragments

from J.W. Knowles studio

Object type: glass fragment

Number of objects: 1
Production date: 1

Production period: 18th century

Dimensions: Height: 90 mm, Width: 90 mm

Inscription: 1830 Sep Joseph Jackson Esq John [] glazier repair This window

all \_ with new glass in \_ cemented it over tember 10th 1830 Amen

Dedication: Peckitt, William 1731=1794 thought to be a piece of Peckitt glass

Acquisition: gift 12.2018
Acquisition source: Murray, J.

This item is not currently on display and can only be viewed by prior