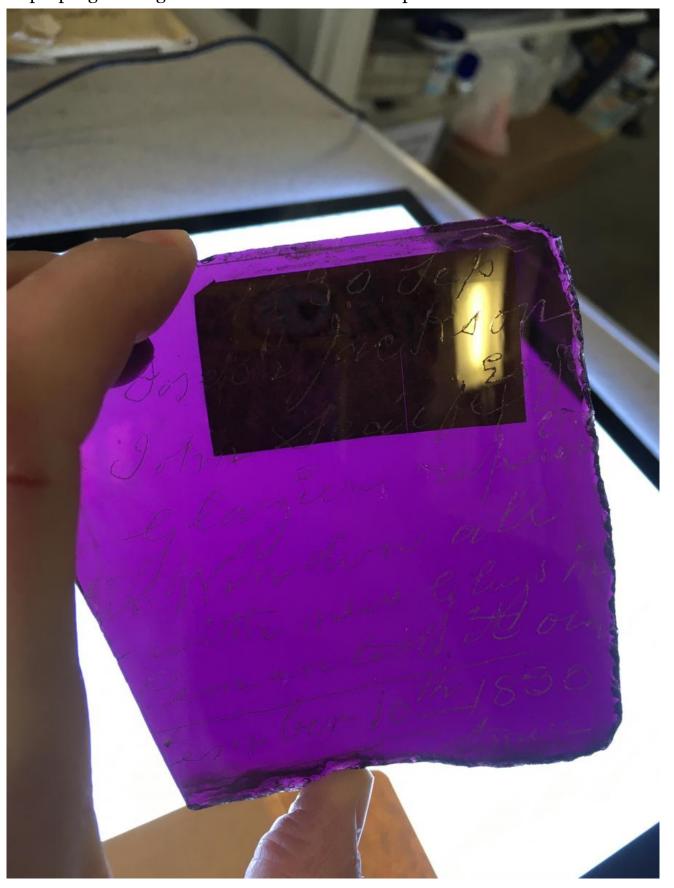

## purple glass fragment from Peckitt's workshop

Brief description: fragment of purple glass from the box of glass fragments

from J.W. Knowles studio

Object type: glass fragment

Number of objects: 1
Production date: 1

Production period: 18th century

Dimensions: Height: 90 mm, Width: 90 mm

Inscription: 1830 Sep Joseph Jackson Esq John [] glazier repair This window

all \_ with new glass in \_ cemented it over tember 10th 1830 Amen

Dedication: Peckitt, William 1731=1794 thought to be a piece of Peckitt glass

Acquisition: gift 12.2018
Acquisition source: Murray, J.

This item is not currently on display and can only be viewed by prior