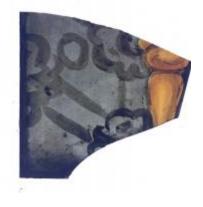

## purple glass fragment from Peckitt's workshop

Brief description: fragment of purple glass from the box of glass fragments

from J.W. Knowles studio

Object type: glass fragment

Number of objects: 1
Production date: 1

Production period: 18th century

Dimensions: Height: 90 mm, Width: 90 mm

Inscription: 1830 Sep Joseph Jackson Esq John [] glazier repair This window

all \_ with new glass in \_ cemented it over tember 10th 1830 Amen

Dedication: Peckitt, William 1731=1794 thought to be a piece of Peckitt glass

Acquisition: gift 12.2018
Acquisition source: Murray, J.

This item is not currently on display and can only be viewed by prior