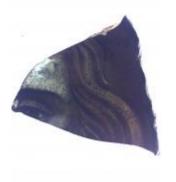

## purple glass fragment from Peckitt's workshop

Brief description: fragment of purple glass from the box of glass fragments

from J.W. Knowles studio

Object type: glass fragment

Number of objects: 1
Production date: 1

Production period: 18th century

Dimensions: Height: 90 mm, Width: 90 mm

Inscription: 1830 Sep Joseph Jackson Esq John [] glazier repair This window

all \_ with new glass in \_ cemented it over tember 10th 1830 Amen

Dedication: Peckitt, William 1731=1794 thought to be a piece of Peckitt glass

Acquisition: gift 12.2018
Acquisition source: Murray, J.

This item is not currently on display and can only be viewed by prior