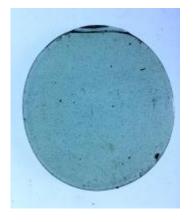

## purple glass fragment from Peckitt's workshop

Brief description: fragment of purple glass from the box of glass fragments

from J.W. Knowles studio

Object type: glass fragment

Number of objects: 1
Production date: 1

Production period: 18th century

Dimensions: Height: 90 mm, Width: 90 mm

Inscription: 1830 Sep Joseph Jackson Esq John [] glazier repair This window

all \_ with new glass in \_ cemented it over tember 10th 1830 Amen

Dedication: Peckitt, William 1731=1794 thought to be a piece of Peckitt glass

Acquisition: gift 12.2018
Acquisition source: Murray, J.

This item is not currently on display and can only be viewed by prior