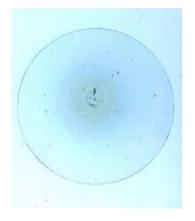

## purple glass fragment from Peckitt's workshop

Brief description: fragment of purple glass from the box of glass fragments

from J.W. Knowles studio

Object type: glass fragment

Number of objects: 1
Production date: 1

Production period: 18th century

Dimensions: Height: 90 mm, Width: 90 mm

Inscription: 1830 Sep Joseph Jackson Esq John [] glazier repair This window

all \_ with new glass in \_ cemented it over tember 10th 1830 Amen

Dedication: Peckitt, William 1731=1794 thought to be a piece of Peckitt glass

Acquisition: gift 12.2018
Acquisition source: Murray, J.

This item is not currently on display and can only be viewed by prior