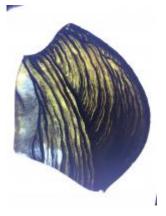

## purple glass fragment from Peckitt's workshop

Brief description: fragment of purple glass from the box of glass fragments

from J.W. Knowles studio

Object type: glass fragment

Number of objects: 1
Production date: 1

Production period: 18th century

Dimensions: Height: 90 mm, Width: 90 mm

Inscription: 1830 Sep Joseph Jackson Esq John [] glazier repair This window

all \_ with new glass in \_ cemented it over tember 10th 1830 Amen

Dedication: Peckitt, William 1731=1794 thought to be a piece of Peckitt glass

Acquisition: gift 12.2018
Acquisition source: Murray, J.

This item is not currently on display and can only be viewed by prior