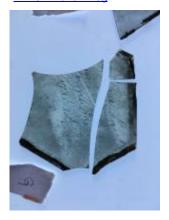

## purple glass fragment from Peckitt's workshop

Brief description: fragment of purple glass from the box of glass fragments

from J.W. Knowles studio

Object type: glass fragment

Number of objects: 1
Production date: 1

Production period: 18th century

Dimensions: Height: 90 mm, Width: 90 mm

Inscription: 1830 Sep Joseph Jackson Esq John [] glazier repair This window

all \_ with new glass in \_ cemented it over tember 10th 1830 Amen

Dedication: Peckitt, William 1731=1794 thought to be a piece of Peckitt glass

Acquisition: gift 12.2018
Acquisition source: Murray, J.

This item is not currently on display and can only be viewed by prior