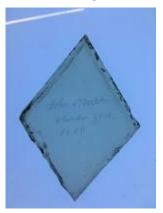

## purple glass fragment from Peckitt's workshop

Brief description: fragment of purple glass from the box of glass fragments

from J.W. Knowles studio

Object type: glass fragment

Number of objects: 1
Production date: 1

Production period: 18th century

Dimensions: Height: 90 mm, Width: 90 mm

Inscription: 1830 Sep Joseph Jackson Esq John [] glazier repair This window

all \_ with new glass in \_ cemented it over tember 10th 1830 Amen

Dedication: Peckitt, William 1731=1794 thought to be a piece of Peckitt glass

Acquisition: gift 12.2018
Acquisition source: Murray, J.

This item is not currently on display and can only be viewed by prior