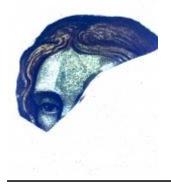

## purple glass fragment from Peckitt's workshop

Brief description: fragment of purple glass from the box of glass fragments

from J.W. Knowles studio

Object type: glass fragment

Number of objects: 1
Production date: 1

Production period: 18th century

Dimensions: Height: 90 mm, Width: 90 mm

Inscription: 1830 Sep Joseph Jackson Esq John [] glazier repair This window

all \_ with new glass in \_ cemented it over tember 10th 1830 Amen

Dedication: Peckitt, William 1731=1794 thought to be a piece of Peckitt glass

Acquisition: gift 12.2018
Acquisition source: Murray, J.

This item is not currently on display and can only be viewed by prior

arrangement

Accession number: ELYGM:2018.4.9h

Permalink: https://stainedglassmuseum.com/object/ELYGM:2018.4.9h