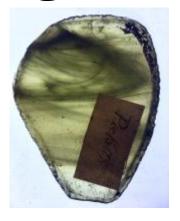

## purple glass fragment from Peckitt's workshop

Brief description: fragment of purple glass from the box of glass fragments

from J.W. Knowles studio

Object type: glass fragment

Number of objects: 1
Production date: 1

Production period: 18th century

Dimensions: Height: 90 mm, Width: 90 mm

Inscription: 1830 Sep Joseph Jackson Esq John [] glazier repair This window

all \_ with new glass in \_ cemented it over tember 10th 1830 Amen

Dedication: Peckitt, William 1731=1794 thought to be a piece of Peckitt glass

Acquisition: gift 12.2018
Acquisition source: Murray, J.

This item is not currently on display and can only be viewed by prior

arrangement

Accession number: ELYGM:2018.4.9h

Permalink: https://stainedglassmuseum.com/object/ELYGM:2018.4.9h