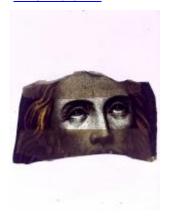

## purple glass fragment from Peckitt's workshop

Brief description: fragment of purple glass from the box of glass fragments

from J.W. Knowles studio

Object type: glass fragment

Number of objects: 1
Production date: 1

Production period: 18th century

Dimensions: Height: 90 mm, Width: 90 mm

Inscription: 1830 Sep Joseph Jackson Esq John [] glazier repair This window

all \_ with new glass in \_ cemented it over tember 10th 1830 Amen

Dedication: Peckitt, William 1731=1794 thought to be a piece of Peckitt glass

Acquisition: gift 12.2018
Acquisition source: Murray, J.

This item is not currently on display and can only be viewed by prior

arrangement

Accession number: ELYGM:2018.4.9h

Permalink: https://stainedglassmuseum.com/object/ELYGM:2018.4.9h