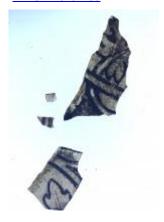

## purple glass fragment from Peckitt's workshop

Brief description: fragment of purple glass from the box of glass fragments

from J.W. Knowles studio

Object type: glass fragment

Number of objects: 1
Production date: 1

Production period: 18th century

Dimensions: Height: 90 mm, Width: 90 mm

Inscription: 1830 Sep Joseph Jackson Esq John [] glazier repair This window

all \_ with new glass in \_ cemented it over tember 10th 1830 Amen

Dedication: Peckitt, William 1731=1794 thought to be a piece of Peckitt glass

Acquisition: gift 12.2018
Acquisition source: Murray, J.

This item is not currently on display and can only be viewed by prior

arrangement

Accession number: ELYGM:2018.4.9h

Permalink: https://stainedglassmuseum.com/object/ELYGM:2018.4.9h