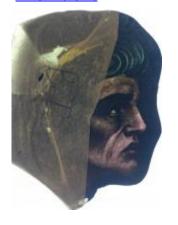

## purple glass fragment from Peckitt's workshop

Brief description: fragment of purple glass from the box of glass fragments

from J.W. Knowles studio

Object type: glass fragment

Number of objects: 1
Production date: 1

Production period: 18th century

Dimensions: Height: 90 mm, Width: 90 mm

Inscription: 1830 Sep Joseph Jackson Esq John [] glazier repair This window

all \_ with new glass in \_ cemented it over tember 10th 1830 Amen

Dedication: Peckitt, William 1731=1794 thought to be a piece of Peckitt glass

Acquisition: gift 12.2018
Acquisition source: Murray, J.

This item is not currently on display and can only be viewed by prior