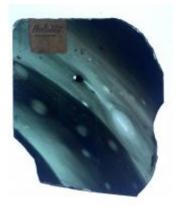

## purple glass fragment from Peckitt's workshop

Brief description: fragment of purple glass from the box of glass fragments

from J.W. Knowles studio

Object type: glass fragment

Number of objects: 1
Production date: 1

Production period: 18th century

Dimensions: Height: 90 mm, Width: 90 mm

Inscription: 1830 Sep Joseph Jackson Esq John [] glazier repair This window

all \_ with new glass in \_ cemented it over tember 10th 1830 Amen

Dedication: Peckitt, William 1731=1794 thought to be a piece of Peckitt glass

Acquisition: gift 12.2018
Acquisition source: Murray, J.

This item is not currently on display and can only be viewed by prior

arrangement

Accession number: ELYGM:2018.4.9h

Permalink: https://stainedglassmuseum.com/object/ELYGM:2018.4.9h